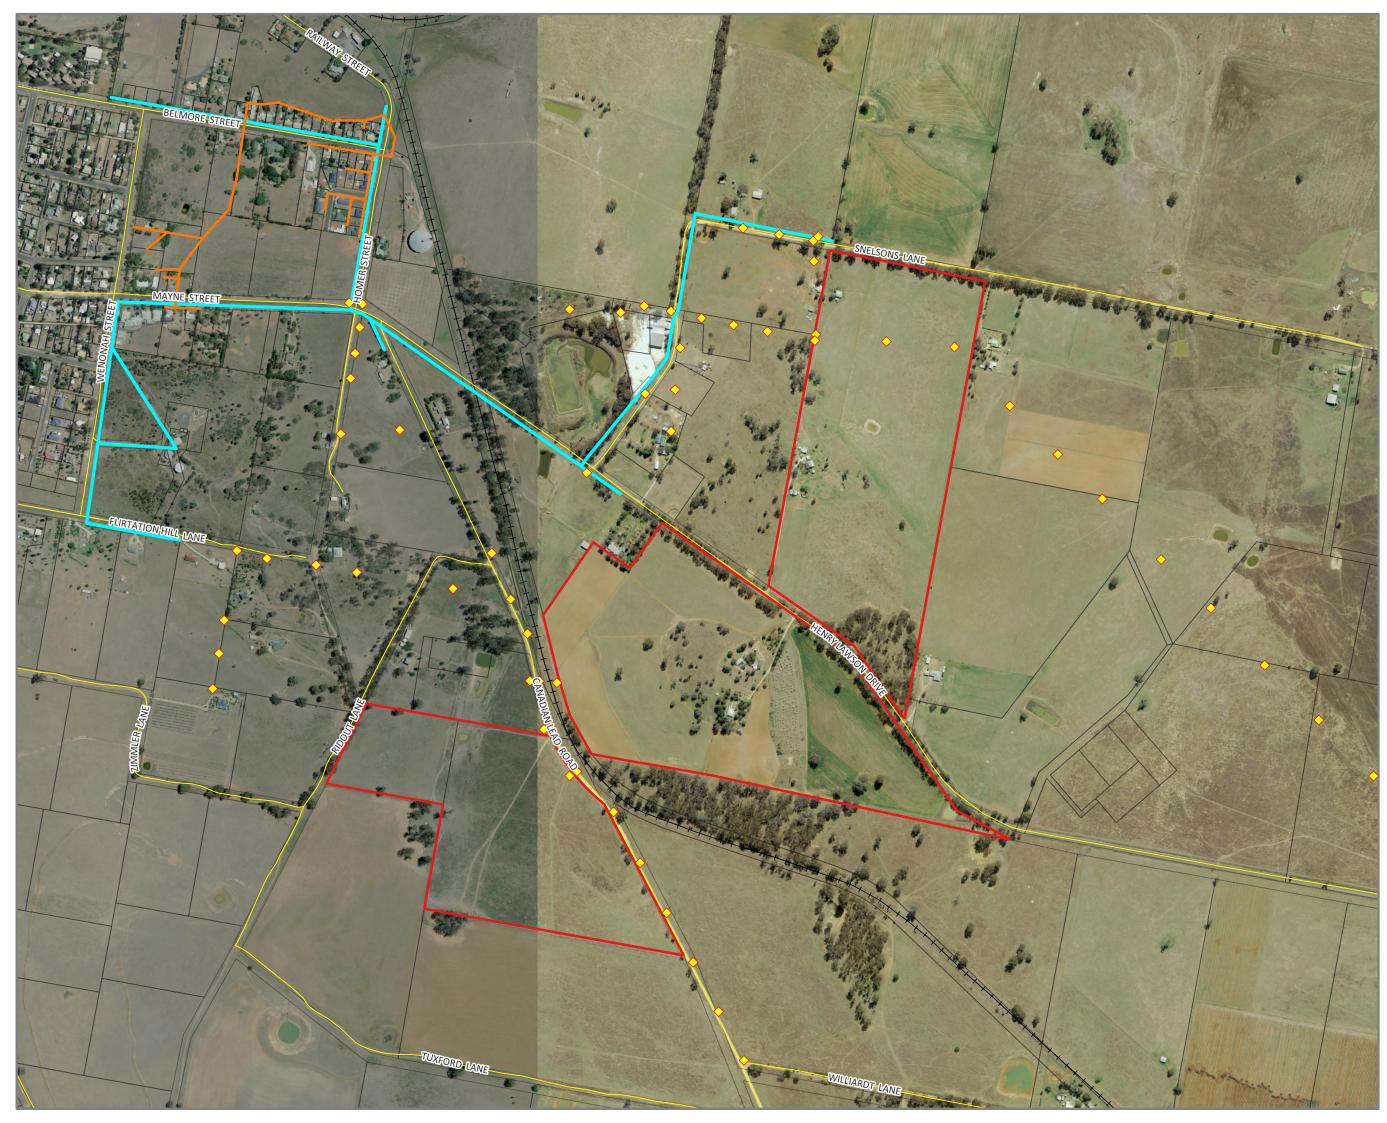

## APPENDIX 2 SERVICES PLAN

## LEGEND

- ---- ROADS
- ⊢ RAILWAY
- SITE BOUNDARY
- CADASTRE
- SEWER LINE
- WATER LINE
- ELECTRICITY (OVERHEAD LINES)

## SITE ADDRESS: GULGONG NSW 2852

CLIENT DETAILS: VARIOUS LANDOWNERS

PREPARED BY:

500 m

A3 SCALE:1:8,000 DWC REF: 14046 VERSION: 01 CRS: EPSG:28355 AUTHOR: LP APPROVED: MB DATA © NSW SPATIAL SERVICES 2024