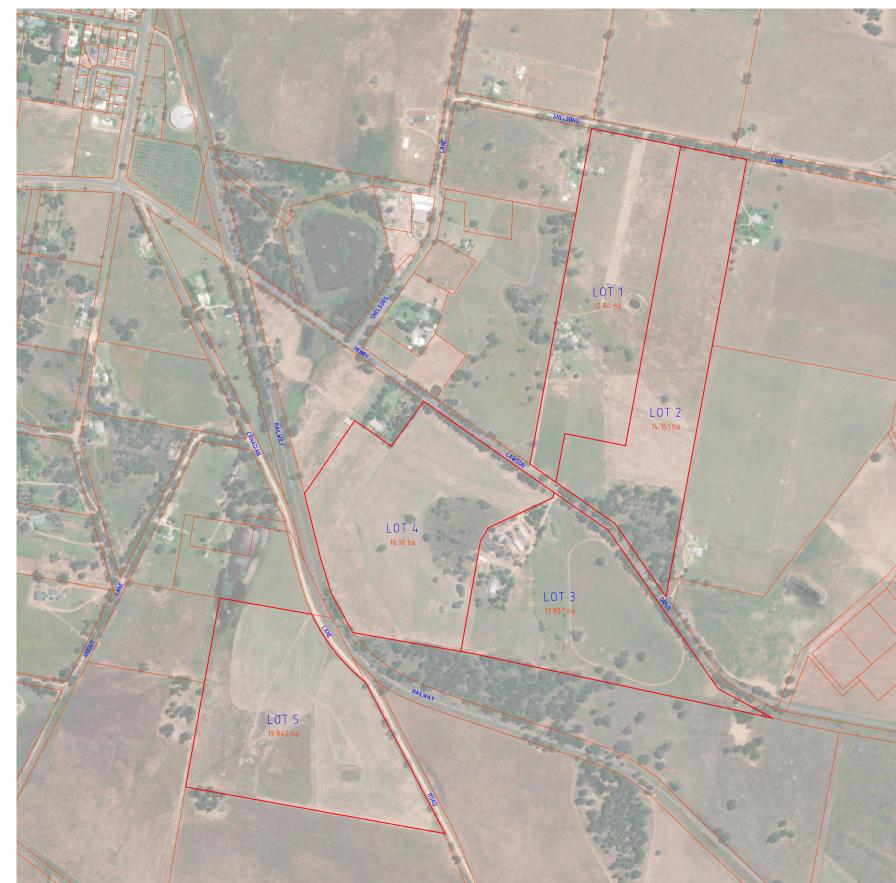

TITLE

CONCEPT SUBDIVISION LOTS 56, 104, 129 & 415 D.P.755433

| ] | H<br>G |                      |                                                                                                  | JOB ADDRESS:           |
|---|--------|----------------------|--------------------------------------------------------------------------------------------------|------------------------|
|   | F      |                      |                                                                                                  | CLIENT: OSC            |
|   | DC     | 31.03.25             | UPDATED PRELIMINARY CONCEPT - FOR DISCUSSIONS ONLY                                               | SCALE:<br>SURVEY DATE: |
|   | B<br>A | 10.09.24<br>08.04.24 | UPDATED PRELIMINARY CONCEPT - FOR DISCUSSIONS ONLY<br>PRELIMINARY CONCEPT - FOR DISCUSSIONS ONLY | PLAN DATE:             |
|   | Rev    | Date                 | Amendment                                                                                        | DATUM:<br>CAD REF:     |

| 5<br>•                                                                                                                           | ි<br><br>                                       | ₽<br><u>r Scale</u> 1:4 | 8<br>8<br>000 (A1)               | 1: 8000 (A3) | 400            |  |  |  |  |
|----------------------------------------------------------------------------------------------------------------------------------|-------------------------------------------------|-------------------------|----------------------------------|--------------|----------------|--|--|--|--|
| VAL IS GRANTED BY DE WITT CONSULTING. THE PLAN AND INFORMATION MAY ONLY BE USED FOR THE PURPOSE FOR WHICH THE PLAN WAS DESIGNED. |                                                 |                         |                                  |              |                |  |  |  |  |
| E: 28 SNELSONS LANE, GULGONG                                                                                                     |                                                 |                         |                                  |              | JOB REF:       |  |  |  |  |
| CAR MARIN                                                                                                                        |                                                 | C                       | 14046                            |              |                |  |  |  |  |
| A1 1:4000 A3 1:8000<br>E:<br>31.03.25                                                                                            | ORIGI                                           | N OF LEVELS             | DRAWN<br>SURVE<br>CHECK<br>APPRO | YOR<br>ED JL | sheet №<br>1/1 |  |  |  |  |
|                                                                                                                                  | DRAWING REF: 14046-CONCEPT SUBDIVISION-31.03.25 |                         |                                  |              |                |  |  |  |  |