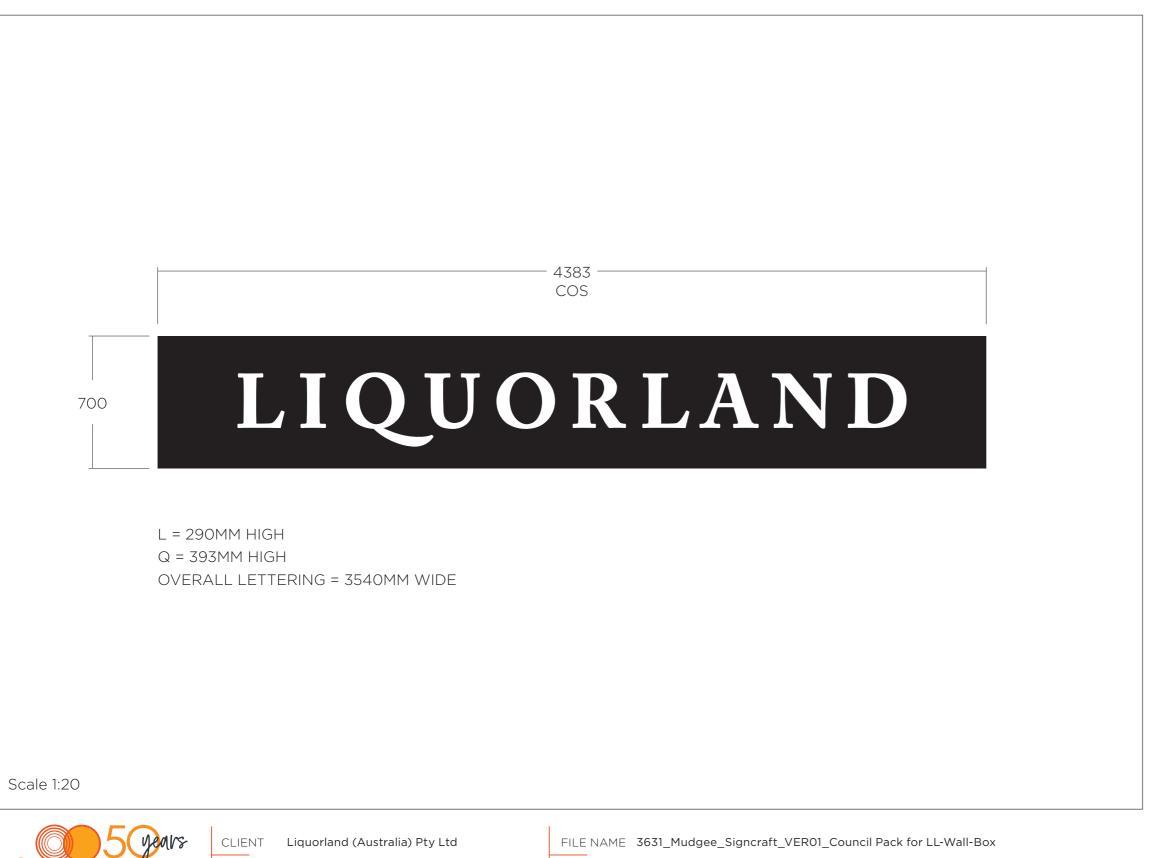

## Wall Mounted Staging Panel with 3D Letters

Existing No existing signage

#### Proposed

25mm deep front lit LED embedded lettering with opal acrylic faces and returns painted satin black

> Lettering mechanically fixed to 2mm NCM aluminium panel with folded returns - Depth TBC

Digital print on white self-adhesive vinyl with matt laminate, with print to wrap panel edges

Internal frame required - Details TBC

Installation

Mechanically fix new sign

| Black<br>Opal |                    |  |          |          |               |
|---------------|--------------------|--|----------|----------|---------------|
|               | DATE<br>14/09/2023 |  | DRAWN BY | revision | PAGE<br>04/05 |