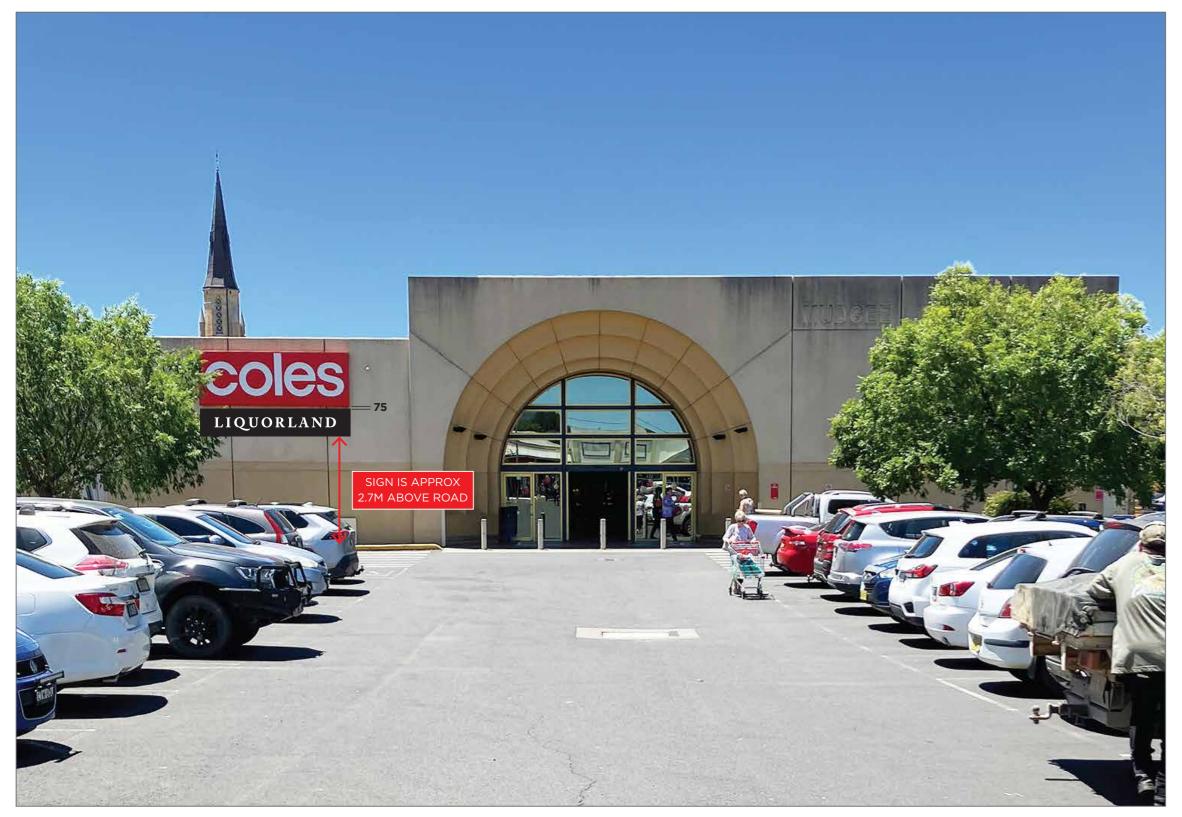

## **Signage Locations** Mudgee - Store # 3631

41 Church Street Mudgee NSW 2850

Wall Mounted Staging Panel

# Wall Mounted Staging Panel with 3D Letters

Proposed

CLIENT Liquorland (Australia) Pty Ltd

PROJECT Black & White Signage Rebrand

FILE NAME 3631\_Mudgee\_Signcraft\_VER01\_Council Pack for LL-Wall-Box

FILE PATH W:\Projects\C\Coles\\_LIQUORLAND\\_LL BLACK AND WHITE REBRAND 2022\NSW ACT\ Mudgee - 3631\DESIGN

THIS DRAWING REMAINS THE PROPERTY OF SIGNCRAFT PTY LTD. NO PART MAY BE REPRODUCED WITHOUT WRITTEN PERMISSION. THE CONTENT OF THIS DRAWING IS COPYRIGHT AND CONFIDENTIAL

**Existing** No existing signage