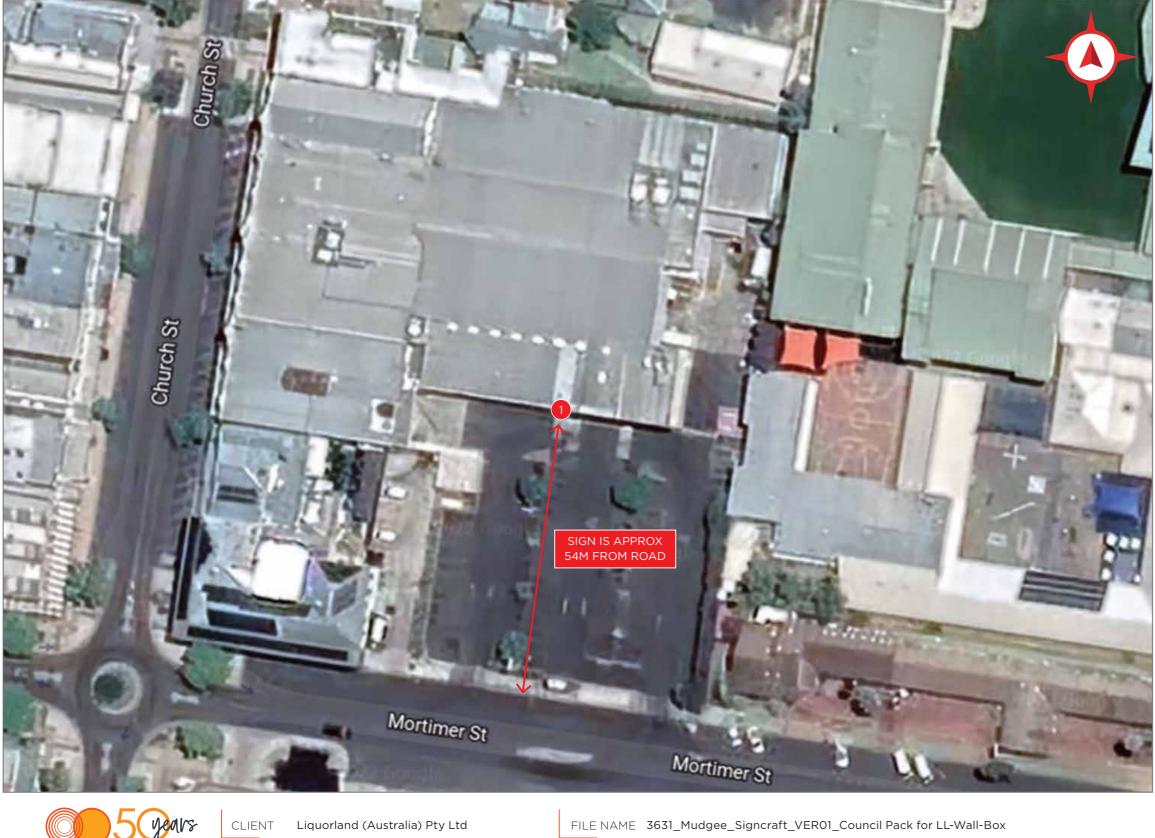

## **Signage Locations** Mudgee - Store # 3631

41 Church Street Mudgee NSW 2850

Wall Mounted Staging Panel