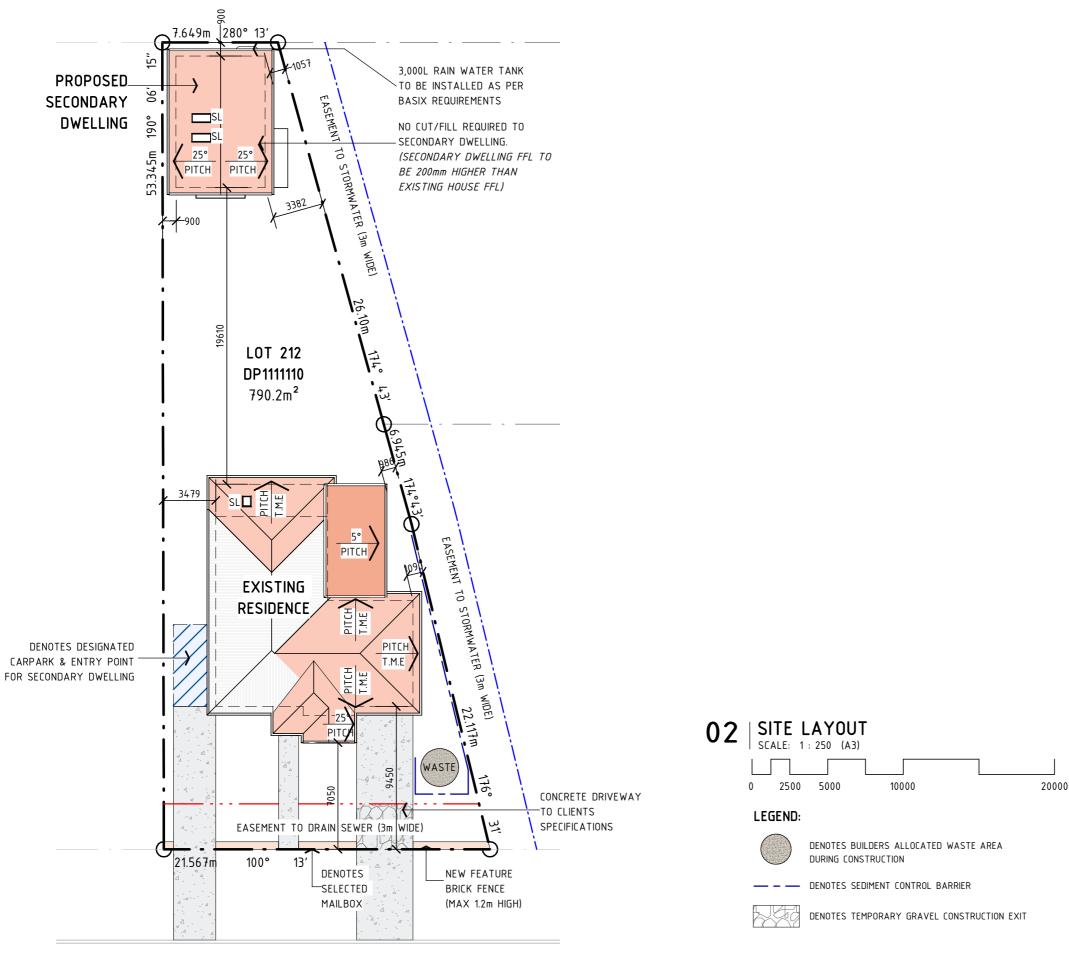

## MANDY RYAN

Project:

PROPOSED WORKS TO EXISTING RESIDENCE AT 95 INGLIS STREET, MUDGEE

Drawing Title:

SITE LAYOUT

| Rev | Date     | Amendment              |
|-----|----------|------------------------|
| А   | 17/07/23 | PRELIMINARY DRAWINGS   |
| В   | 28/07/23 | PRELIMINARY DRAWINGS   |
| С   | 21/08/23 | ISSUED FOR APPROVAL    |
| D   | 31/08/23 | RE-ISSUED FOR APPROVAL |
|     |          |                        |