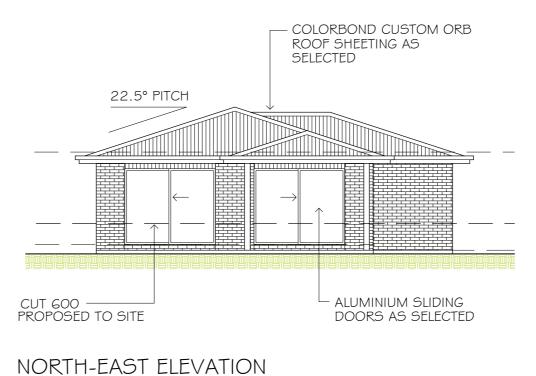

## DWELLING TWO

SCALE: 1:100

ELEVATIONS - DWELLING TWO CLIENT: JAAC BUILD PTY LTD PROJECT: PROPOSED DETACHED DUAL OCCUPANCY LOT 511 SUTTOR AVENUE CAERLEON NSW 2850 REV DATE DESCRIPTION 17/07/2023 CONCEPT PLANS FOR REVIEW 27/07/2023 REVISED CONCEPT PLANS 04/08/2023 FINAL PLANS FOR SUBMISSIO 22/08/2023 REVISED DESIGNS FOR PCA FILE NO: 0499-A01 D 07 OF 11 PAPER SIZE: A3 REV: DRAWING NO: ATTENTION - PLEASE NOTE: