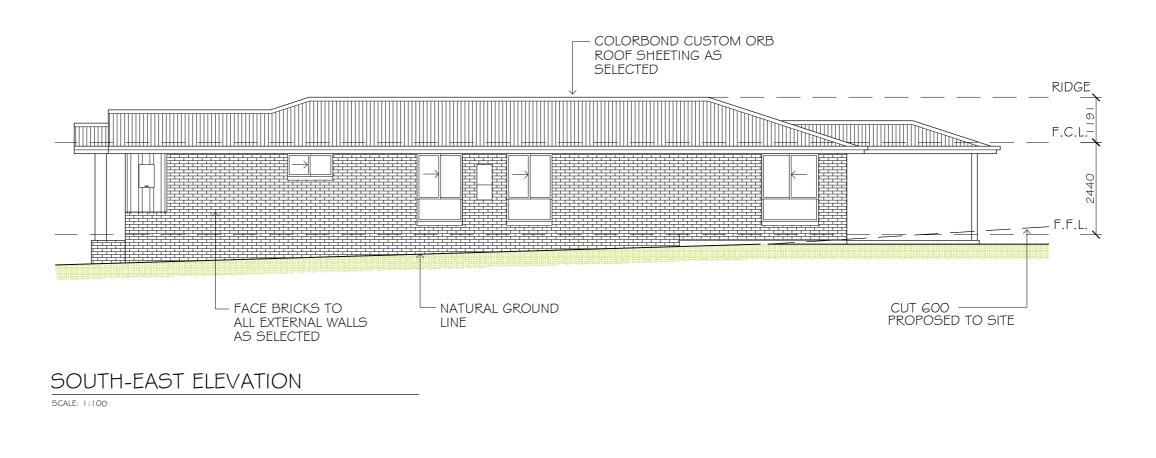

## DWELLING TWO

CLIENT: JAAC BUILD PTY LTD PROJECT: PROPOSED DETACHED DUAL OCCUPANCY LOT 511 SUTTOR AVENUE CAERLEON NSW 2850 REV DATE DESCRIPTION 17/07/2023 CONCEPT PLANS FOR REVIEW 27/07/2023 REVISED CONCEPT PLANS 04/08/2023 FINAL PLANS FOR SUBMISSIO 22/08/2023 REVISED DESIGNS FOR PCA FILE NO: 0499-A01 D 08 OF 11 PAPER SIZE: A3 REV: DRAWING NO: ATTENTION - PLEASE NOTE: ALL DRAWINGS TO BE READ IN CONJUNCTION WITH - ALL SHEETS TO THIS SET OF PLANS - SEPERATE SPECIFICATION DOCUMENTS - STRUCTURAL ENGINEERS DOCUMENTATION - PCA DOCUMENTS (WHERE APPLICABLE) - BASIX CERTIFICATE - ALL RELEVANT CODES, STANDARDS & APPROVALS JAAC BUILD PTY LTD