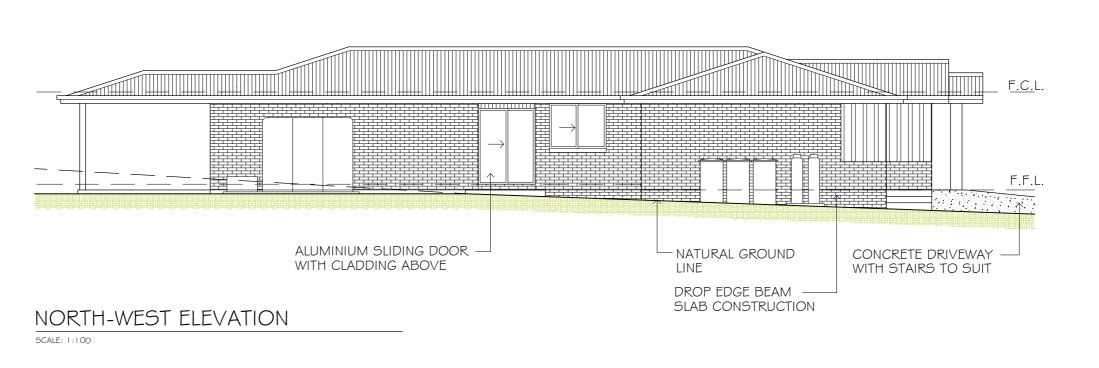

## DWELLING TWO

CLIENT: JAAC BUILD PTY LTD PROJECT: PROPOSED DETACHED DUAL OCCUPANCY LOT 511 SUTTOR AVENUE CAERLEON NSW 2850 REV DATE DESCRIPTION 17/07/2023 CONCEPT PLANS FOR REVIEW 27/07/2023 REVISED CONCEPT PLANS 04/08/2023 FINAL PLANS FOR SUBMISSIO 22/08/2023 REVISED DESIGNS FOR PCA FILE NO: 0499-A01 D 08 OF 11 PAPER SIZE: A3 REV: DRAWING NO: ATTENTION - PLEASE NOTE: ALL DRAWINGS TO BE READ IN CONJUNCTION WITH - ALL SHEETS TO THIS SET OF PLANS - SEPERATE SPECIFICATION DOCUMENTS - STRUCTURAL ENGINEERS DOCUMENTATION - PCA DOCUMENTS (WHERE APPLICABLE) - BASIX CERTIFICATE - ALL RELEVANT CODES, STANDARDS & APPROVALS JAAC BUILD PTY LTD