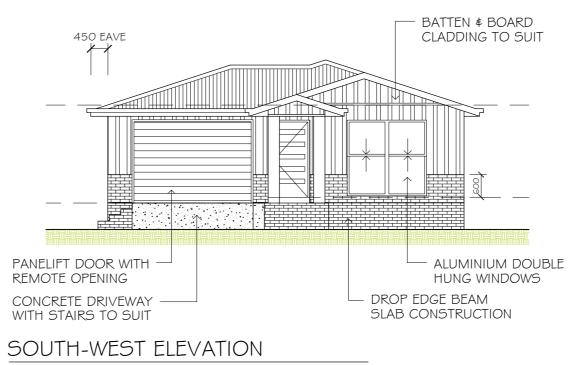

## DWELLING TWO

SCALE: 1:100

ELEVATIONS - DWELLING TWO CLIENT: JAAC BUILD PTY LTD PROJECT: PROPOSED DETACHED DUAL OCCUPANCY LOT 511 SUTTOR AVENUE CAERLEON NSW 2850 REV DATE DESCRIPTION 17/07/2023 CONCEPT PLANS FOR REVIEW 27/07/2023 REVISED CONCEPT PLANS 04/08/2023 FINAL PLANS FOR SUBMISSIO 22/08/2023 REVISED DESIGNS FOR PCA FILE NO: 0499-A01 D 07 OF 11 PAPER SIZE: A3 REV: DRAWING NO: ATTENTION - PLEASE NOTE: