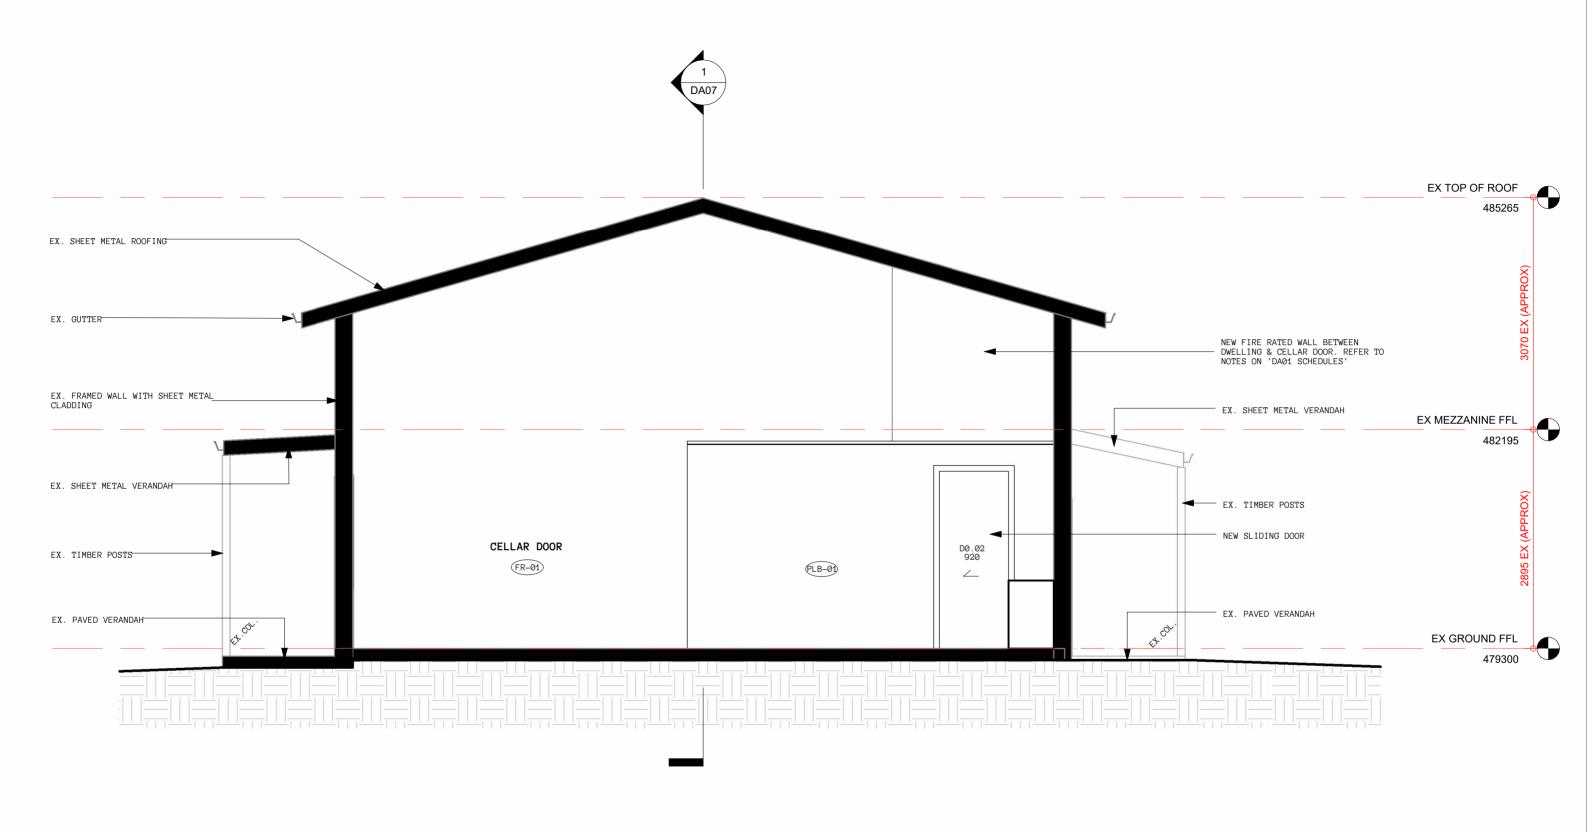

#### NCC NOTES: FIRE RATED WALL (BOUNDING CONSTRUCTION)

 BETWEEN THE CLASS 7B PART AND THE CLASS 4 PART. FRL CONSTRUCTED TO MEET NCC SPEC 6, BEING FRL 60/60/60 (LOADBEARING) OR FRL - /60/60 (NON-LOAD BEARING).

THE FRL IS REQUIRED FROM BOTH SIDES OF THE WALL. THE FIRE RATED WALL IS TO EXTEND TO THE EXTERNAL CLADDING OF THE EXTERNAL WALLS & FIRE SEALED TO THE SHEETING.

THE FIRE WALL IS TO EXTEND TO THE UNDERSIDE OF THE NON-COMBUSTIBLE METAL ROOF SHEETING & ONLY ROOF BATTENS &

SARKING IS PERMITTED TO PASS THROUGH.
OPENINGS IN THE WALL REQUIRE PROTECTION AS PER PART C4 OF THE BCA, EXCEPT THAT C2D7 PERMITS A SELF-CLOSING 35MM SOLID CORE DOOR SET.