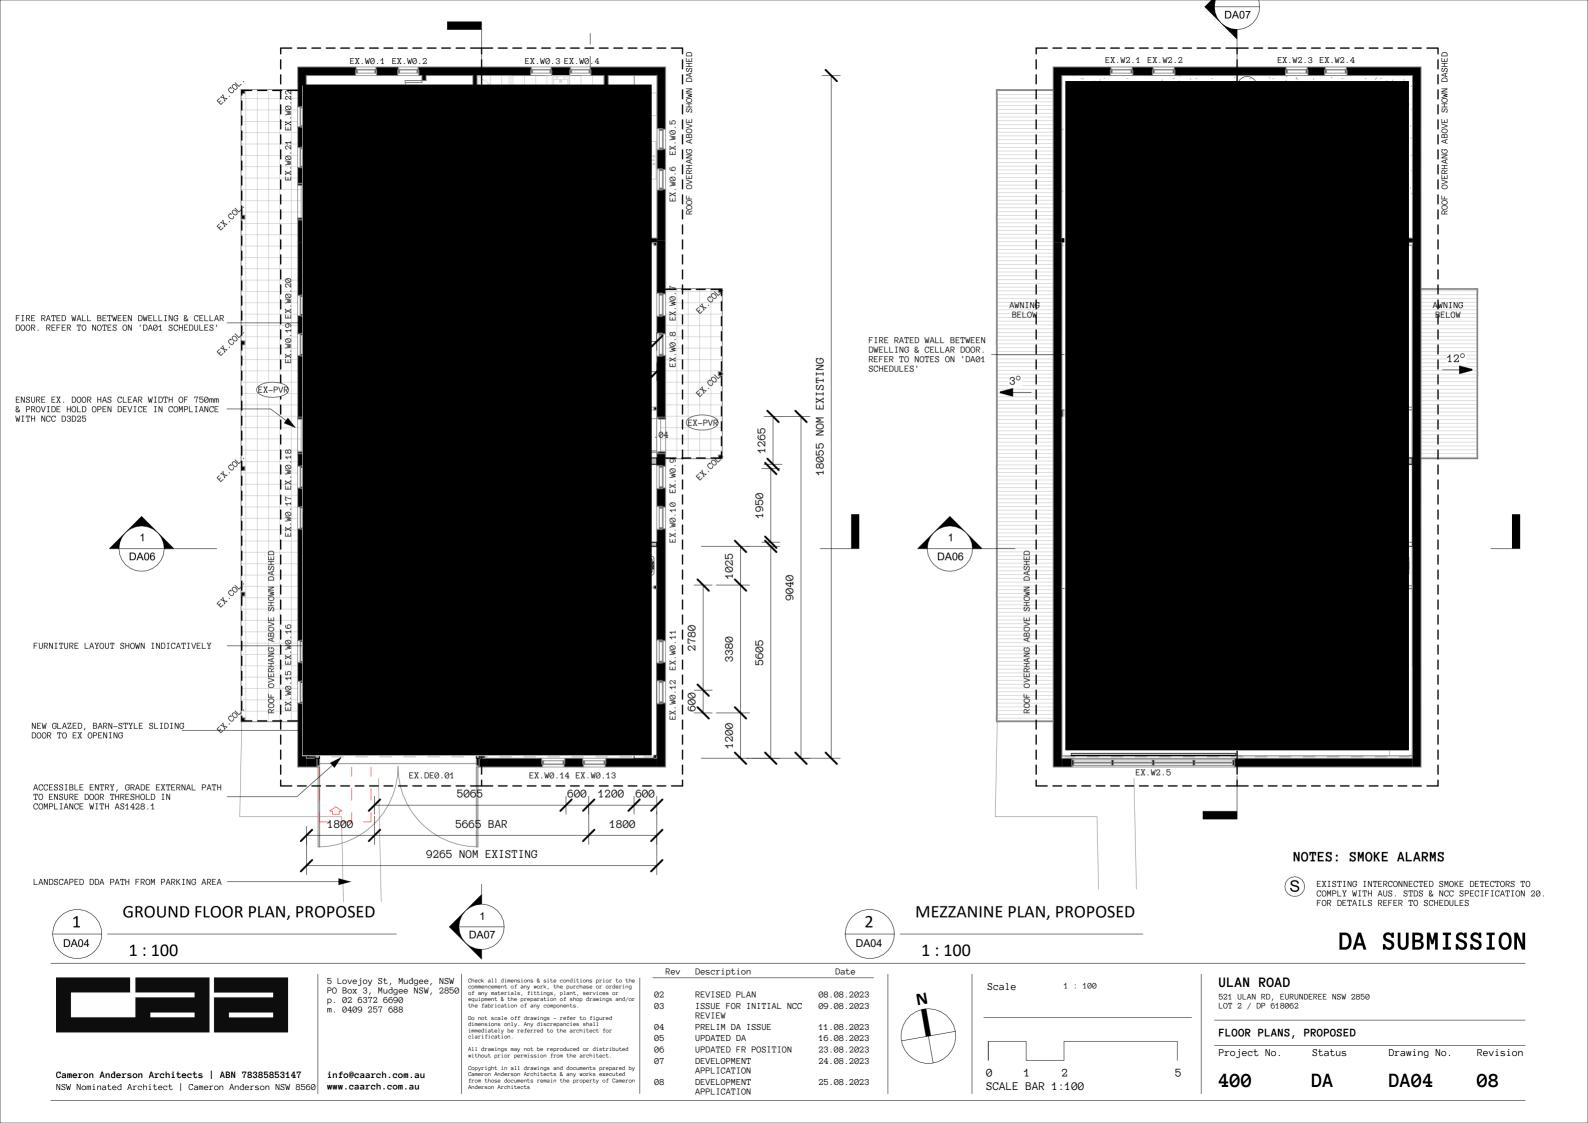

| DOOR SCHEDULE |        |       |                                   |                                                                                                   |  |
|---------------|--------|-------|-----------------------------------|---------------------------------------------------------------------------------------------------|--|
| Mark          | Height | Width | Туре                              | Comments                                                                                          |  |
| D0.01         | 2040   | 870   | TM, HINGED, HOLLOW CORE           | NEW DDA DOOR, ENSURE COMPLIANCE WITH AS1428.1                                                     |  |
| D0.02         | 2350   | 920   | TM, POCKET SLIDING, HOLLOW CORE   | NEW DOOR                                                                                          |  |
| DE0.01        | 3456   | 4155  | AL, SLIDING, SINGLE GLAZED, CLEAR | NEW INTERNAL GLAZED SLIDING PANEL, CELLAR DOOR (NO BASIX REQS.)                                   |  |
| EX.D0.01      | 2040   | 970   | TM, HINGED, HOLLOW CORE           | EXISTING DOOR                                                                                     |  |
| EX.D0.02      | 2040   | 900   | TM, HINGED, DOUBLE HOLLOW CORE    | EXISTING CUPBOARD DOORS                                                                           |  |
| EX.D0.03      | 2040   | 900   | TM, HINGED, DOUBLE HOLLOW CORE    | EXISTING CUPBOARD DOORS                                                                           |  |
| EX.D0.04      | 2040   | 820   | TM, HINGED, HOLLOW CORE           | EXISTING DOOR                                                                                     |  |
| EX.DE0.01     | 3670   | 4225  | ST, HINGED                        | EXISTING EXTERNAL DOOR, SHEET METAL FINISH, NEW ACCESSIBLE ENTRY, ENSURE COMPLIANCE WITH AS1428.1 |  |
| EX.DE0.02     | 2340   | 900   | AL, HINGED, SOLID CORE            | EXISTING DOOR, ENSURE CLEAR WIDTH MIN. 750mm & HOLD OPEN DEVICE TO NCC D3D25                      |  |
| EX.DE0.03     | 2340   | 900   | AL, HINGED, SOLID CORE            | EXISTING EXTERNAL DOOR                                                                            |  |
| EX.DE0.04     | 2040   | 900   | AL, HINGED, SOLID CORE            | EXISTING EXTERNAL DOOR                                                                            |  |

|          | WINDOW SCHEDULE |       |                                   |                                                                                                |  |  |  |
|----------|-----------------|-------|-----------------------------------|------------------------------------------------------------------------------------------------|--|--|--|
| Mark     | Height          | Width | Туре                              | Comments                                                                                       |  |  |  |
| EX.W0.1  | 1320            | 525   | AL, AWNING, SINGLE GLAZED, CLEAR  | EXISTING WINDOW, NO SHADING, NO OVERSHADOWING                                                  |  |  |  |
| EX.W0.2  | 1320            | 525   | AL, AWNING, SINGLE GLAZED, CLEAR  | EXISTING WINDOW, NO SHADING, NO OVERSHADOWING                                                  |  |  |  |
| EX.W0.3  | 1320            | 525   | AL, AWNING, SINGLE GLAZED, CLEAR  | EXISTING WINDOW, NO SHADING, NO OVERSHADOWING                                                  |  |  |  |
| EX.W0.4  | 1320            | 525   | AL, AWNING, SINGLE GLAZED, CLEAR  | EXISTING WINDOW, NO SHADING, NO OVERSHADOWING                                                  |  |  |  |
| EX.W0.5  | 1320            | 525   | AL, AWNING, SINGLE GLAZED, CLEAR  | EXISTING WINDOW, NO SHADING, NO OVERSHADOWING                                                  |  |  |  |
| EX.W0.6  | 1320            | 525   | AL, AWNING, SINGLE GLAZED, CLEAR  | EXISTING WINDOW, NO SHADING, NO OVERSHADOWING                                                  |  |  |  |
| EX.W0.7  | 1370            | 575   | AL, AWNING, SINGLE GLAZED, CLEAR  | EXISTING WINDOW, VERANDAH 1500MM, 1575MM ABOVE BASE OF WINDOW OR GLAZED DOOR, NO OVERSHADOWING |  |  |  |
| EX.W0.8  | 1370            | 575   | AL, AWNING, SINGLE GLAZED, CLEAR  | EXISTING WINDOW, VERANDAH 1500MM, 1575MM ABOVE BASE OF WINDOW OR GLAZED DOOR, NO OVERSHADOWING |  |  |  |
| EX.W0.9  | 1370            | 575   | AL, AWNING, SINGLE GLAZED, CLEAR  | EXISTING WINDOW, CELLAR DOOR (NO BASIX REQS.)                                                  |  |  |  |
| EX.W0.10 | 1370            | 575   | AL, AWNING, SINGLE GLAZED, CLEAR  | EXISTING WINDOW, CELLAR DOOR (NO BASIX REQS.)                                                  |  |  |  |
| EX.W0.11 |                 |       | AL, AWNING, SINGLE GLAZED, CLEAR  | EXISTING WINDOW, CELLAR DOOR (NO BASIX REQS.)                                                  |  |  |  |
| EX.W0.12 | 1370            | 575   | AL, AWNING, SINGLE GLAZED, CLEAR  | EXISTING WINDOW, CELLAR DOOR (NO BASIX REQS.)                                                  |  |  |  |
| EX.W0.13 |                 |       | AL, AWNING, SINGLE GLAZED, CLEAR  | EXISTING WINDOW, CELLAR DOOR (NO BASIX REQS.)                                                  |  |  |  |
| EX.W0.14 | 1370            |       | AL, AWNING, SINGLE GLAZED, CLEAR  | EXISTING WINDOW, CELLAR DOOR (NO BASIX REQS.)                                                  |  |  |  |
| EX.W0.15 |                 |       | AL, AWNING, SINGLE GLAZED, CLEAR  | EXISTING WINDOW, CELLAR DOOR (NO BASIX REQS.)                                                  |  |  |  |
| EX.W0.16 |                 |       | AL, AWNING, SINGLE GLAZED, CLEAR  | EXISTING WINDOW, CELLAR DOOR (NO BASIX REQS.)                                                  |  |  |  |
| EX.W0.17 |                 |       | AL, AWNING, SINGLE GLAZED, CLEAR  | EXISTING WINDOW, CELLAR DOOR (NO BASIX REQS.)                                                  |  |  |  |
| EX.W0.18 |                 |       | AL, AWNING, SINGLE GLAZED, CLEAR  | EXISTING WINDOW, CELLAR DOOR (NO BASIX REQS.)                                                  |  |  |  |
| EX.W0.19 |                 |       | AL, AWNING, SINGLE GLAZED, CLEAR  | EXISTING WINDOW, VERANDAH 1500MM, 1710MM ABOVE BASE OF WINDOW, NO OVERSHADOWING                |  |  |  |
| EX.W0.20 | 1370            |       | AL, AWNING, SINGLE GLAZED, CLEAR  | EXISTING WINDOW, VERANDAH 1500MM, 1710MM ABOVE BASE OF WINDOW, NO OVERSHADOWING                |  |  |  |
| EX.W0.21 | 1320            |       | AL, AWNING, SINGLE GLAZED, CLEAR  | EXISTING WINDOW, VERANDAH 1500MM, 1710MM ABOVE BASE OF WINDOW, NO OVERSHADOWING                |  |  |  |
| EX.W0.22 | 1320            |       | AL, AWNING, SINGLE GLAZED, CLEAR  | EXISTING WINDOW, VERANDAH 1500MM, 1710MM ABOVE BASE OF WINDOW, NO OVERSHADOWING                |  |  |  |
| EX.W2.1  | 1345            |       | AL, AWNING, SINGLE GLAZED, CLEAR  | EXISTING WINDOW, EAVE 500MM, 670MM ABOVE HEAD OF WINDOW, NO OVERSHADOWING                      |  |  |  |
| EX.W2.2  | 1345            | -     | AL, AWNING, SINGLE GLAZED, CLEAR  | EXISTING WINDOW, EAVE 500MM, 670MM ABOVE HEAD OF WINDOW, NO OVERSHADOWING                      |  |  |  |
| EX.W2.3  |                 |       | AL, AWNING, SINGLE GLAZED, CLEAR  | EXISTING WINDOW, EAVE 500MM, 670MM ABOVE HEAD OF WINDOW, NO OVERSHADOWING                      |  |  |  |
| EX.W2.4  | 1345            | -     | AL, AWNING, SINGLE GLAZED, CLEAR  | EXISTING WINDOW, EAVE 500MM, 670MM ABOVE HEAD OF WINDOW, NO OVERSHADOWING                      |  |  |  |
| EX.W2.5  | 1080            | 1800  | AL, SLIDING, SINGLE GLAZED, CLEAR | EXISTING WINDOW, INTERNAL WINDOW, NO BASIX REQS.                                               |  |  |  |

| FINISHES SCHEDULE |                                                                |         |                                                            |  |  |  |
|-------------------|----------------------------------------------------------------|---------|------------------------------------------------------------|--|--|--|
| WALL FIN          | IISHES                                                         | FLOOR F | NISHES                                                     |  |  |  |
| EX-MC             | TYPE: EXISTING SHEET METAL CLADDING COLOUR / FINISH: EXISTING  | EX-CNF  | TYPE: EXISTING CONCRETE FLOOR COLOUR / FINISH: EXISTING    |  |  |  |
| FR-01             | TYPE: NEW FIRE RATED WALL LINING COLOUR / FINISH: PAINT FINISH | EX-CPT  | TYPE: CARPET FINISH<br>COLOUR / FINISH: EXISTING           |  |  |  |
| PLB-01            | TYPE: NEW PLASTERBOARD<br>COLOUR / FINISH: PAINT FINISH        | EX-FTL  | TYPE: TILED FLOORING<br>COLOUR / FINISH: EXISTING          |  |  |  |
| ROOF FIN          | <u>IISHES</u>                                                  | EX-PVR  | TYPE: EXTERNAL PAVERS COLOUR / FINISH: EXISTING            |  |  |  |
| EX-MR             | TYPE: EXISTING SHEET METAL ROOFING COLOUR / FINISH: EXISTING   | FTL-01  | TYPE: NEW FLOOR TILES<br>COLOUR / FINISH: FUTURE SELECTION |  |  |  |

#### NCC NOTES: FIRE RATED WALL (BOUNDING CONSTRUCTION)

 BETWEEN THE CLASS 7B PART AND THE CLASS 4 PART. FRL CONSTRUCTED TO MEET NCC SPEC 6, BEING FRL 60/60/60 (LOADBEARING) OR FRL - /60/60 (NON-LOAD BEARING).

THE FRL IS REQUIRED FROM BOTH SIDES OF THE WALL. THE FIRE RATED WALL IS TO EXTEND TO THE EXTERNAL CLADDING OF THE EXTERNAL WALLS & FIRE SEALED TO THE SHEETING.

THE FIRE WALL IS TO EXTEND TO THE UNDERSIDE OF THE NON-COMBUSTIBLE METAL ROOF SHEETING & ONLY ROOF BATTENS &

SARKING IS PERMITTED TO PASS THROUGH.
OPENINGS IN THE WALL REQUIRE PROTECTION AS PER PART C4 OF THE BCA, EXCEPT THAT C2D7 PERMITS A SELF-CLOSING 35MM SOLID CORE DOOR SET.