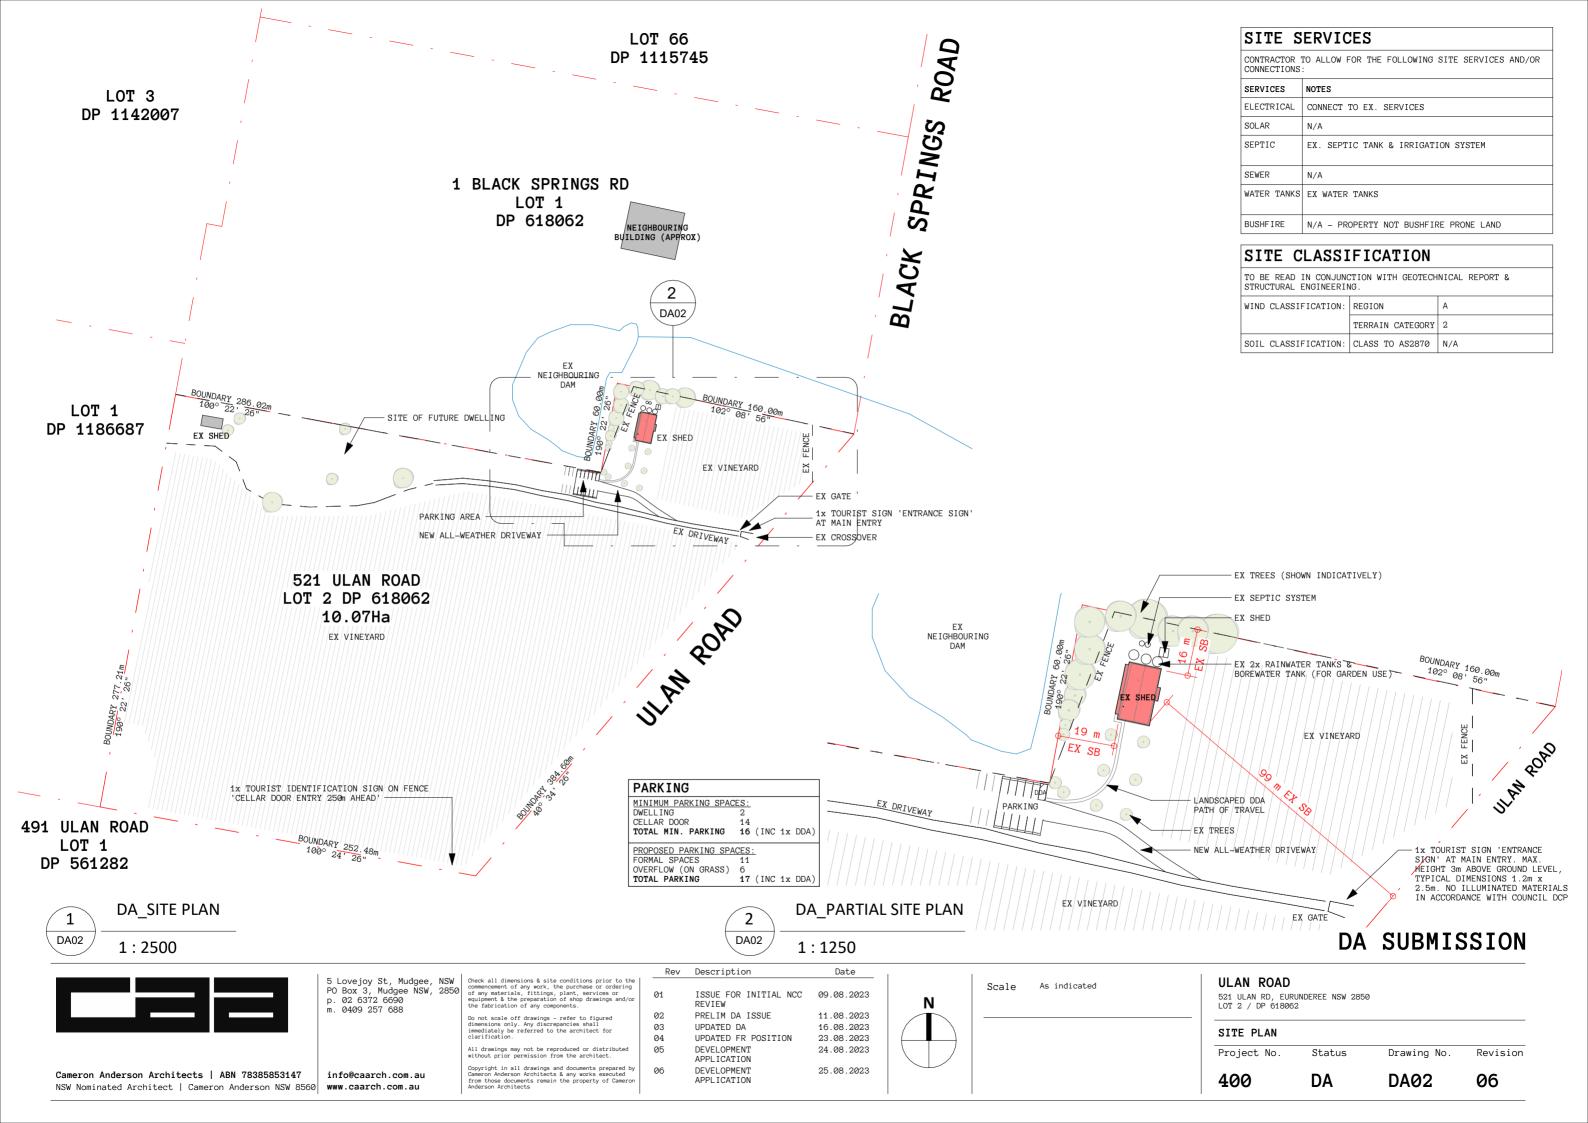

SUBMISSION





Cameron Anderson Architects | ABN 78385853147

NSW Nominated Architect | Cameron Anderson NSW 8560 | www.caarch.com.au

5 Lovejoy St, Mudgee, NSW PO Box 3, Mudgee NSW, 2850 p. 02 6372 6690 m. 0409 257 688

info@caarch.com.au

Check all dimensions & site conditions prior to the commencement of any work, the purchase or ordering of any materials, fittings, plant, services or equipment & the preparation of shop drawings and/or the fabrication of any components.

Do not scale off drawings - refer to figured dimensions only. Any discrepancies shall immediately be referred to the architect for clarification.

Copyright in all drawings and documents prepared b Cameron Anderson Architects & any works executed from those documents remain the property of Camero Anderson Architects





Cameron Anderson Architects | ABN 78385853147 info@caarch.com.au NSW Nominated Architect | Cameron Anderson NSW 8560 | www.caarch.com.au

1

DA03

Do not scale off drawings - refer to figured dimensions only. Any discrepancies shall immediately be referred to the architect for clarification.

Copyright in all drawings and documents prepared b Cameron Anderson Architects & any works executed from those documents remain the property of Camero Anderson Architects

DEVELOPMENT 25.08.2023 APPLICATION





# DA SUBMISSION

| 400               | DA       | DA03        | 04       |
|-------------------|----------|-------------|----------|
| Project No.       | Status   | Drawing No. | Revision |
| FLOOR PLANS,      | EXISTING |             |          |
| LOT 2 / DP 618062 |          |