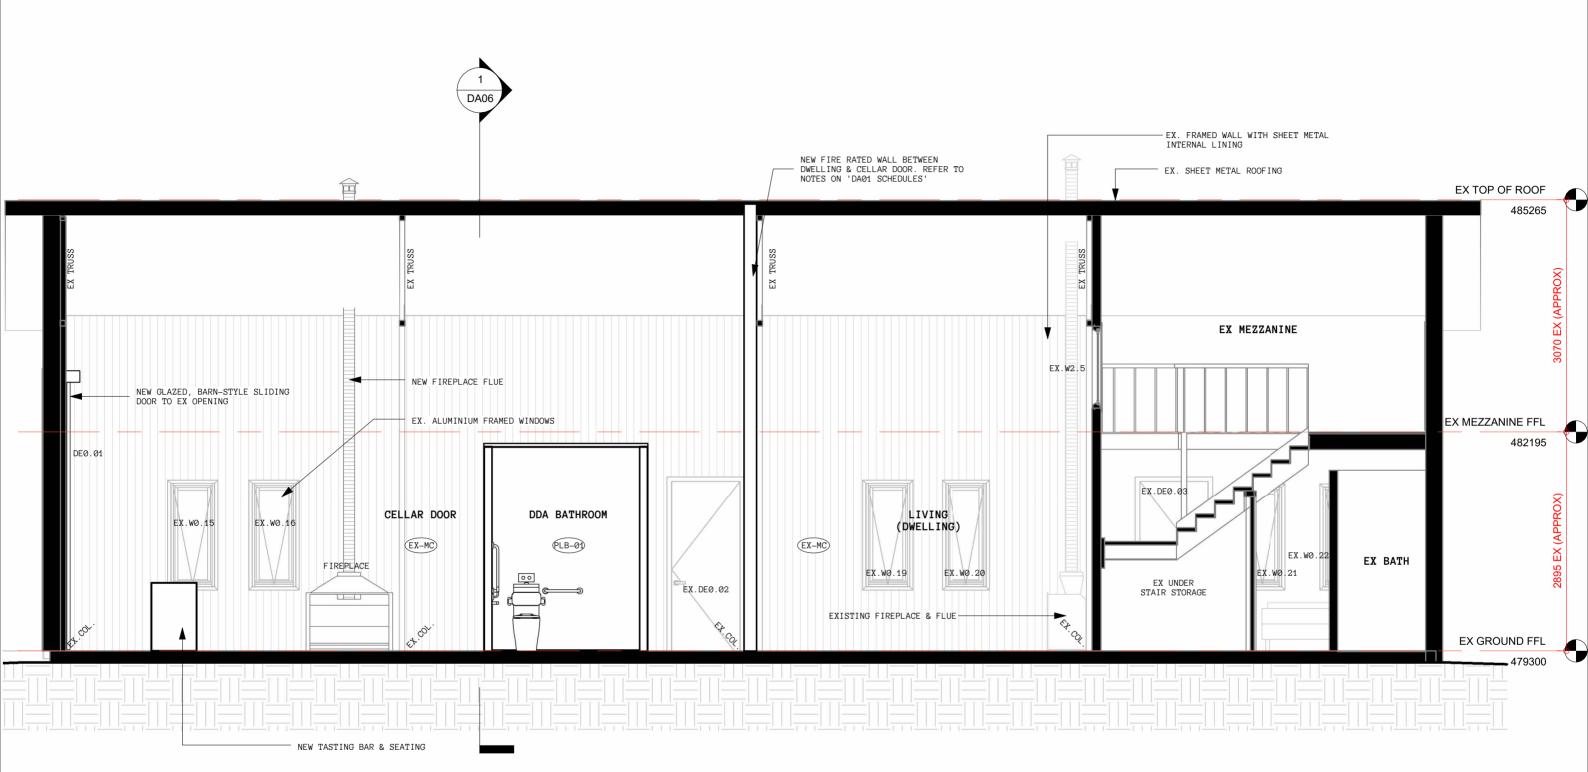

| DOOR SCHEDULE |        |       |                                   |                                                                                                   |  |
|---------------|--------|-------|-----------------------------------|---------------------------------------------------------------------------------------------------|--|
| Mark          | Height | Width | Туре                              | Comments                                                                                          |  |
| D0.01         | 2040   | 870   | TM, HINGED, HOLLOW CORE           | NEW DDA DOOR, ENSURE COMPLIANCE WITH AS1428.1                                                     |  |
| D0.02         | 2350   | 920   | TM, POCKET SLIDING, HOLLOW CORE   | NEW DOOR                                                                                          |  |
| DE0.01        | 3456   | 4155  | AL, SLIDING, SINGLE GLAZED, CLEAR | NEW INTERNAL GLAZED SLIDING PANEL, CELLAR DOOR (NO BASIX REQS.)                                   |  |
| EX.D0.01      | 2040   | 970   | TM, HINGED, HOLLOW CORE           | EXISTING DOOR                                                                                     |  |
| EX.D0.02      | 2040   | 900   | TM, HINGED, DOUBLE HOLLOW CORE    | EXISTING CUPBOARD DOORS                                                                           |  |
| EX.D0.03      | 2040   | 900   | TM, HINGED, DOUBLE HOLLOW CORE    | EXISTING CUPBOARD DOORS                                                                           |  |
| EX.D0.04      | 2040   | 820   | TM, HINGED, HOLLOW CORE           | EXISTING DOOR                                                                                     |  |
| EX.DE0.01     | 3670   | 4225  | ST, HINGED                        | EXISTING EXTERNAL DOOR, SHEET METAL FINISH, NEW ACCESSIBLE ENTRY, ENSURE COMPLIANCE WITH AS1428.1 |  |
| EX.DE0.02     | 2340   | 900   | AL, HINGED, SOLID CORE            | EXISTING DOOR, ENSURE CLEAR WIDTH MIN. 750mm & HOLD OPEN DEVICE TO NCC D3D25                      |  |
| EX.DE0.03     | 2340   | 900   | AL, HINGED, SOLID CORE            | EXISTING EXTERNAL DOOR                                                                            |  |
| EX.DE0.04     | 2040   | 900   | AL, HINGED, SOLID CORE            | EXISTING EXTERNAL DOOR                                                                            |  |

|          | WINDOW SCHEDULE |       |                                   |                                                                                                |  |  |  |
|----------|-----------------|-------|-----------------------------------|------------------------------------------------------------------------------------------------|--|--|--|
| Mark     | Height          | Width | Туре                              | Comments                                                                                       |  |  |  |
| EX.W0.1  | 1320            | 525   | AL, AWNING, SINGLE GLAZED, CLEAR  | EXISTING WINDOW, NO SHADING, NO OVERSHADOWING                                                  |  |  |  |
| EX.W0.2  | 1320            | 525   | AL, AWNING, SINGLE GLAZED, CLEAR  | EXISTING WINDOW, NO SHADING, NO OVERSHADOWING                                                  |  |  |  |
| EX.W0.3  | 1320            | 525   | AL, AWNING, SINGLE GLAZED, CLEAR  | EXISTING WINDOW, NO SHADING, NO OVERSHADOWING                                                  |  |  |  |
| EX.W0.4  | 1320            | 525   | AL, AWNING, SINGLE GLAZED, CLEAR  | EXISTING WINDOW, NO SHADING, NO OVERSHADOWING                                                  |  |  |  |
| EX.W0.5  | 1320            | 525   | AL, AWNING, SINGLE GLAZED, CLEAR  | EXISTING WINDOW, NO SHADING, NO OVERSHADOWING                                                  |  |  |  |
| EX.W0.6  | 1320            | 525   | AL, AWNING, SINGLE GLAZED, CLEAR  | EXISTING WINDOW, NO SHADING, NO OVERSHADOWING                                                  |  |  |  |
| EX.W0.7  | 1370            | 575   | AL, AWNING, SINGLE GLAZED, CLEAR  | EXISTING WINDOW, VERANDAH 1500MM, 1575MM ABOVE BASE OF WINDOW OR GLAZED DOOR, NO OVERSHADOWING |  |  |  |
| EX.W0.8  | 1370            | 575   | AL, AWNING, SINGLE GLAZED, CLEAR  | EXISTING WINDOW, VERANDAH 1500MM, 1575MM ABOVE BASE OF WINDOW OR GLAZED DOOR, NO OVERSHADOWING |  |  |  |
| EX.W0.9  | 1370            | 575   | AL, AWNING, SINGLE GLAZED, CLEAR  | EXISTING WINDOW, CELLAR DOOR (NO BASIX REQS.)                                                  |  |  |  |
| EX.W0.10 | 1370            | 575   | AL, AWNING, SINGLE GLAZED, CLEAR  | EXISTING WINDOW, CELLAR DOOR (NO BASIX REQS.)                                                  |  |  |  |
| EX.W0.11 |                 |       | AL, AWNING, SINGLE GLAZED, CLEAR  | EXISTING WINDOW, CELLAR DOOR (NO BASIX REQS.)                                                  |  |  |  |
| EX.W0.12 | 1370            | 575   | AL, AWNING, SINGLE GLAZED, CLEAR  | EXISTING WINDOW, CELLAR DOOR (NO BASIX REQS.)                                                  |  |  |  |
| EX.W0.13 |                 |       | AL, AWNING, SINGLE GLAZED, CLEAR  | EXISTING WINDOW, CELLAR DOOR (NO BASIX REQS.)                                                  |  |  |  |
| EX.W0.14 | 1370            |       | AL, AWNING, SINGLE GLAZED, CLEAR  | EXISTING WINDOW, CELLAR DOOR (NO BASIX REQS.)                                                  |  |  |  |
| EX.W0.15 |                 |       | AL, AWNING, SINGLE GLAZED, CLEAR  | EXISTING WINDOW, CELLAR DOOR (NO BASIX REQS.)                                                  |  |  |  |
| EX.W0.16 |                 |       | AL, AWNING, SINGLE GLAZED, CLEAR  | EXISTING WINDOW, CELLAR DOOR (NO BASIX REQS.)                                                  |  |  |  |
| EX.W0.17 |                 |       | AL, AWNING, SINGLE GLAZED, CLEAR  | EXISTING WINDOW, CELLAR DOOR (NO BASIX REQS.)                                                  |  |  |  |
| EX.W0.18 |                 |       | AL, AWNING, SINGLE GLAZED, CLEAR  | EXISTING WINDOW, CELLAR DOOR (NO BASIX REQS.)                                                  |  |  |  |
| EX.W0.19 |                 |       | AL, AWNING, SINGLE GLAZED, CLEAR  | EXISTING WINDOW, VERANDAH 1500MM, 1710MM ABOVE BASE OF WINDOW, NO OVERSHADOWING                |  |  |  |
| EX.W0.20 | 1370            |       | AL, AWNING, SINGLE GLAZED, CLEAR  | EXISTING WINDOW, VERANDAH 1500MM, 1710MM ABOVE BASE OF WINDOW, NO OVERSHADOWING                |  |  |  |
| EX.W0.21 | 1320            |       | AL, AWNING, SINGLE GLAZED, CLEAR  | EXISTING WINDOW, VERANDAH 1500MM, 1710MM ABOVE BASE OF WINDOW, NO OVERSHADOWING                |  |  |  |
| EX.W0.22 | 1320            |       | AL, AWNING, SINGLE GLAZED, CLEAR  | EXISTING WINDOW, VERANDAH 1500MM, 1710MM ABOVE BASE OF WINDOW, NO OVERSHADOWING                |  |  |  |
| EX.W2.1  | 1345            |       | AL, AWNING, SINGLE GLAZED, CLEAR  | EXISTING WINDOW, EAVE 500MM, 670MM ABOVE HEAD OF WINDOW, NO OVERSHADOWING                      |  |  |  |
| EX.W2.2  | 1345            | -     | AL, AWNING, SINGLE GLAZED, CLEAR  | EXISTING WINDOW, EAVE 500MM, 670MM ABOVE HEAD OF WINDOW, NO OVERSHADOWING                      |  |  |  |
| EX.W2.3  |                 |       | AL, AWNING, SINGLE GLAZED, CLEAR  | EXISTING WINDOW, EAVE 500MM, 670MM ABOVE HEAD OF WINDOW, NO OVERSHADOWING                      |  |  |  |
| EX.W2.4  | 1345            | -     | AL, AWNING, SINGLE GLAZED, CLEAR  | EXISTING WINDOW, EAVE 500MM, 670MM ABOVE HEAD OF WINDOW, NO OVERSHADOWING                      |  |  |  |
| EX.W2.5  | 1080            | 1800  | AL, SLIDING, SINGLE GLAZED, CLEAR | EXISTING WINDOW, INTERNAL WINDOW, NO BASIX REQS.                                               |  |  |  |

|         |      | SPE                             | CIALITY GLAZING SCHEDULE                                            |
|---------|------|---------------------------------|---------------------------------------------------------------------|
| Mark    | Area | Туре                            | Type Comments                                                       |
| EX.W2.5 | 6 m² | AL, FIXED, SINGLE GLAZED, CLEAR | EXISTING HIGHLEVEL WINDOW, CELLAR DOOR (NO BASIX REQS.) AREA APPROX |

| FINISHES SCHEDULE |                                                                |         |                                                            |  |  |  |
|-------------------|----------------------------------------------------------------|---------|------------------------------------------------------------|--|--|--|
| WALL FIN          | IISHES                                                         | FLOOR F | NISHES                                                     |  |  |  |
| EX-MC             | TYPE: EXISTING SHEET METAL CLADDING COLOUR / FINISH: EXISTING  | EX-CNF  | TYPE: EXISTING CONCRETE FLOOR COLOUR / FINISH: EXISTING    |  |  |  |
| FR-01             | TYPE: NEW FIRE RATED WALL LINING COLOUR / FINISH: PAINT FINISH | EX-CPT  | TYPE: CARPET FINISH<br>COLOUR / FINISH: EXISTING           |  |  |  |
| PLB-01            | TYPE: NEW PLASTERBOARD<br>COLOUR / FINISH: PAINT FINISH        | EX-FTL  | TYPE: TILED FLOORING<br>COLOUR / FINISH: EXISTING          |  |  |  |
| ROOF FIN          | <u>IISHES</u>                                                  | EX-PVR  | TYPE: EXTERNAL PAVERS COLOUR / FINISH: EXISTING            |  |  |  |
| EX-MR             | TYPE: EXISTING SHEET METAL ROOFING COLOUR / FINISH: EXISTING   | FTL-01  | TYPE: NEW FLOOR TILES<br>COLOUR / FINISH: FUTURE SELECTION |  |  |  |

#### NCC NOTES: FIRE RATED WALL (BOUNDING CONSTRUCTION)

 BETWEEN THE CLASS 7B PART AND THE CLASS 4 PART. FRL CONSTRUCTED TO MEET NCC SPEC 6, BEING FRL 60/60/60 (LOADBEARING) OR FRL - /60/60 (NON-LOAD BEARING).

THE FRL IS REQUIRED FROM BOTH SIDES OF THE WALL. THE FIRE RATED WALL IS TO EXTEND TO THE EXTERNAL CLADDING OF THE EXTERNAL WALLS & FIRE SEALED TO THE SHEETING.

THE FIRE WALL IS TO EXTEND TO THE UNDERSIDE OF THE NON-COMBUSTIBLE METAL ROOF SHEETING & ONLY ROOF BATTENS &

SARKING IS PERMITTED TO PASS THROUGH.
OPENINGS IN THE WALL REQUIRE PROTECTION AS PER PART C4 OF THE BCA, EXCEPT THAT C2D7 PERMITS A SELF-CLOSING 35MM SOLID CORE DOOR SET.