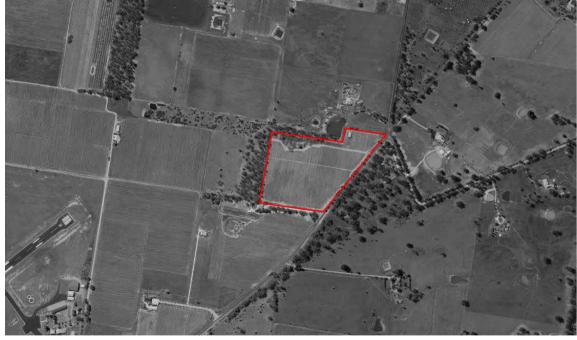

| COUNCIL   |  |  |  |
| DAØ2   | SITE PLAN                            | 06  | DEVELOPMENT APPLICATION | 25.08.2023 | EW        | COUNCIL   |  |  |  |
| DA03   | FLOOR PLANS, EXISTING                | 04  | DEVELOPMENT APPLICATION | 25.08.2023 | EW        | COUNCIL   |  |  |  |
| DA04   | FLOOR PLANS, PROPOSED                | 08  | DEVELOPMENT APPLICATION | 25.08.2023 | EW        | COUNCIL   |  |  |  |
| DAØ5   | ELEVATIONS, PROPOSED                 | 06  | DEVELOPMENT APPLICATION | 25.08.2023 | EW        | COUNCIL   |  |  |  |
| DAØ6   | SECTION 01, PROPOSED                 | 06  | DEVELOPMENT APPLICATION | 25.08.2023 | EW        | COUNCIL   |  |  |  |
| DA07   | SECTION 02, PROPOSED                 | 06  | DEVELOPMENT APPLICATION | 25.08.2023 | EW        | COUNCIL   |  |  |  |





EXISTING SHED AERIAL IMAGE, NTS

## DA SUBMISSION

Cameron Anderson Architects | ABN 78385853147

NSW Nominated Architect | Cameron Anderson NSW 8560 | www.caarch.com.au

5 Lovejoy St, Mudgee, NSW PO Box 3, Mudgee NSW, 2850 p. 02 6372 6690 m. 0409 257 688

info@caarch.com.au

| Rev | Description                     | Date       |
|-----|---------------------------------|------------|
| 01  | ISSUE FOR INITIAL NCC<br>REVIEW | 09.08.2023 |
| 02  | PRELIM DA ISSUE                 | 11.08.2023 |
| 03  | UPDATED DA                      | 16.08.2023 |
| 04  | UPDATED FR POSITION             | 23.08.2023 |
| 05  | DEVELOPMENT<br>APPLICATION      | 24.08.2023 |
| 06  | DEVELOPMENT<br>APPLICATION      | 25.08.2023 |

| Scale | ULAN ROAD 521 ULAN RD, EURUNDEREE NSW 2850 LOT 2 / DP 618062  COVER