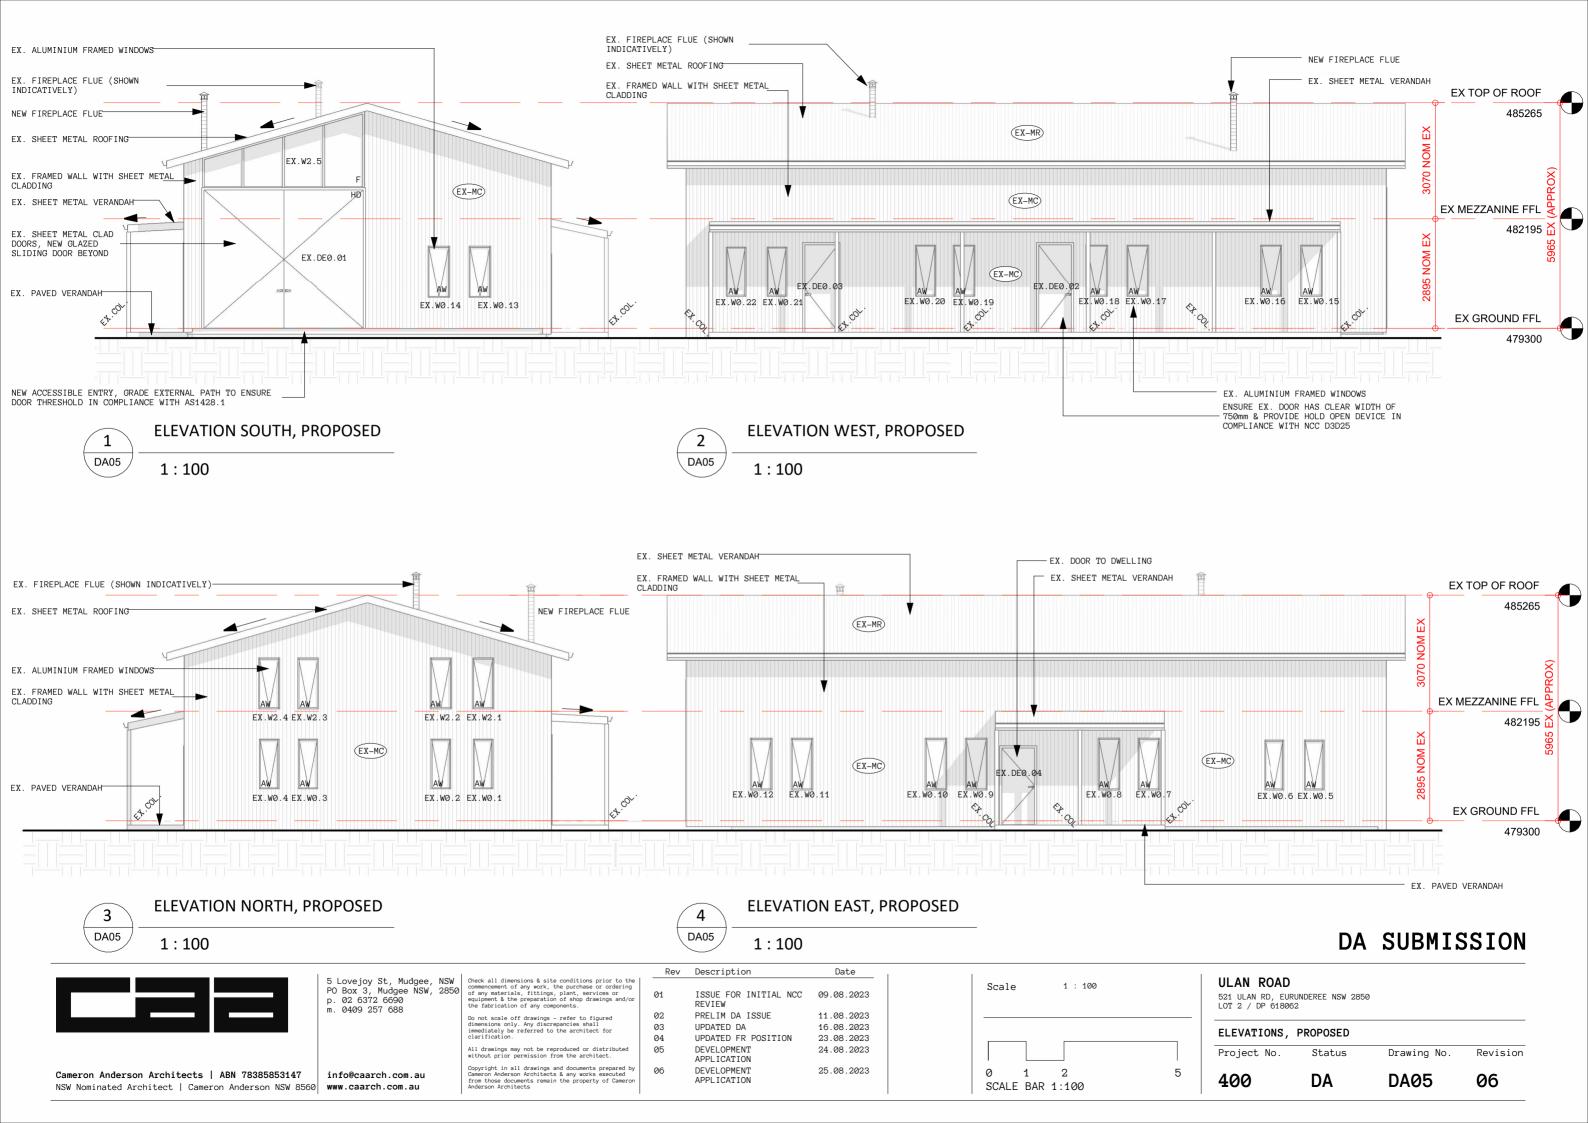

| DOOR SCHEDULE |        |       |                                   |                                                                                                   |  |
|---------------|--------|-------|-----------------------------------|---------------------------------------------------------------------------------------------------|--|
| Mark          | Height | Width | Туре                              | Comments                                                                                          |  |
| D0.01         | 2040   | 870   | TM, HINGED, HOLLOW CORE           | NEW DDA DOOR, ENSURE COMPLIANCE WITH AS1428.1                                                     |  |
| D0.02         | 2350   | 920   | TM, POCKET SLIDING, HOLLOW CORE   | NEW DOOR                                                                                          |  |
| DE0.01        | 3456   | 4155  | AL, SLIDING, SINGLE GLAZED, CLEAR | NEW INTERNAL GLAZED SLIDING PANEL, CELLAR DOOR (NO BASIX REQS.)                                   |  |
| EX.D0.01      | 2040   | 970   | TM, HINGED, HOLLOW CORE           | EXISTING DOOR                                                                                     |  |
| EX.D0.02      | 2040   | 900   | TM, HINGED, DOUBLE HOLLOW CORE    | EXISTING CUPBOARD DOORS                                                                           |  |
| EX.D0.03      | 2040   | 900   | TM, HINGED, DOUBLE HOLLOW CORE    | EXISTING CUPBOARD DOORS                                                                           |  |
| EX.D0.04      | 2040   | 820   | TM, HINGED, HOLLOW CORE           | EXISTING DOOR                                                                                     |  |
| EX.DE0.01     | 3670   | 4225  | ST, HINGED                        | EXISTING EXTERNAL DOOR, SHEET METAL FINISH, NEW ACCESSIBLE ENTRY, ENSURE COMPLIANCE WITH AS1428.1 |  |
| EX.DE0.02     | 2340   | 900   | AL, HINGED, SOLID CORE            | EXISTING DOOR, ENSURE CLEAR WIDTH MIN. 750mm & HOLD OPEN DEVICE TO NCC D3D25                      |  |
| EX.DE0.03     | 2340   | 900   | AL, HINGED, SOLID CORE            | EXISTING EXTERNAL DOOR                                                                            |  |
| EX.DE0.04     | 2040   | 900   | AL, HINGED, SOLID CORE            | EXISTING EXTERNAL DOOR                                                                            |  |

|          | WINDOW SCHEDULE |       |                                   |                                                                                                |  |  |  |
|----------|-----------------|-------|-----------------------------------|------------------------------------------------------------------------------------------------|--|--|--|
| Mark     | Height          | Width | Туре                              | Comments                                                                                       |  |  |  |
| EX.W0.1  | 1320            | 525   | AL, AWNING, SINGLE GLAZED, CLEAR  | EXISTING WINDOW, NO SHADING, NO OVERSHADOWING                                                  |  |  |  |
| EX.W0.2  | 1320            | 525   | AL, AWNING, SINGLE GLAZED, CLEAR  | EXISTING WINDOW, NO SHADING, NO OVERSHADOWING                                                  |  |  |  |
| EX.W0.3  | 1320            | 525   | AL, AWNING, SINGLE GLAZED, CLEAR  | EXISTING WINDOW, NO SHADING, NO OVERSHADOWING                                                  |  |  |  |
| EX.W0.4  | 1320            | 525   | AL, AWNING, SINGLE GLAZED, CLEAR  | EXISTING WINDOW, NO SHADING, NO OVERSHADOWING                                                  |  |  |  |
| EX.W0.5  | 1320            | 525   | AL, AWNING, SINGLE GLAZED, CLEAR  | EXISTING WINDOW, NO SHADING, NO OVERSHADOWING                                                  |  |  |  |
| EX.W0.6  | 1320            | 525   | AL, AWNING, SINGLE GLAZED, CLEAR  | EXISTING WINDOW, NO SHADING, NO OVERSHADOWING                                                  |  |  |  |
| EX.W0.7  | 1370            | 575   | AL, AWNING, SINGLE GLAZED, CLEAR  | EXISTING WINDOW, VERANDAH 1500MM, 1575MM ABOVE BASE OF WINDOW OR GLAZED DOOR, NO OVERSHADOWING |  |  |  |
| EX.W0.8  | 1370            | 575   | AL, AWNING, SINGLE GLAZED, CLEAR  | EXISTING WINDOW, VERANDAH 1500MM, 1575MM ABOVE BASE OF WINDOW OR GLAZED DOOR, NO OVERSHADOWING |  |  |  |
| EX.W0.9  | 1370            | 575   | AL, AWNING, SINGLE GLAZED, CLEAR  | EXISTING WINDOW, CELLAR DOOR (NO BASIX REQS.)                                                  |  |  |  |
| EX.W0.10 | 1370            | 575   | AL, AWNING, SINGLE GLAZED, CLEAR  | EXISTING WINDOW, CELLAR DOOR (NO BASIX REQS.)                                                  |  |  |  |
| EX.W0.11 |                 |       | AL, AWNING, SINGLE GLAZED, CLEAR  | EXISTING WINDOW, CELLAR DOOR (NO BASIX REQS.)                                                  |  |  |  |
| EX.W0.12 | 1370            | 575   | AL, AWNING, SINGLE GLAZED, CLEAR  | EXISTING WINDOW, CELLAR DOOR (NO BASIX REQS.)                                                  |  |  |  |
| EX.W0.13 |                 |       | AL, AWNING, SINGLE GLAZED, CLEAR  | EXISTING WINDOW, CELLAR DOOR (NO BASIX REQS.)                                                  |  |  |  |
| EX.W0.14 | 1370            |       | AL, AWNING, SINGLE GLAZED, CLEAR  | EXISTING WINDOW, CELLAR DOOR (NO BASIX REQS.)                                                  |  |  |  |
| EX.W0.15 |                 |       | AL, AWNING, SINGLE GLAZED, CLEAR  | EXISTING WINDOW, CELLAR DOOR (NO BASIX REQS.)                                                  |  |  |  |
| EX.W0.16 |                 |       | AL, AWNING, SINGLE GLAZED, CLEAR  | EXISTING WINDOW, CELLAR DOOR (NO BASIX REQS.)                                                  |  |  |  |
| EX.W0.17 |                 |       | AL, AWNING, SINGLE GLAZED, CLEAR  | EXISTING WINDOW, CELLAR DOOR (NO BASIX REQS.)                                                  |  |  |  |
| EX.W0.18 |                 |       | AL, AWNING, SINGLE GLAZED, CLEAR  | EXISTING WINDOW, CELLAR DOOR (NO BASIX REQS.)                                                  |  |  |  |
| EX.W0.19 |                 |       | AL, AWNING, SINGLE GLAZED, CLEAR  | EXISTING WINDOW, VERANDAH 1500MM, 1710MM ABOVE BASE OF WINDOW, NO OVERSHADOWING                |  |  |  |
| EX.W0.20 | 1370            |       | AL, AWNING, SINGLE GLAZED, CLEAR  | EXISTING WINDOW, VERANDAH 1500MM, 1710MM ABOVE BASE OF WINDOW, NO OVERSHADOWING                |  |  |  |
| EX.W0.21 | 1320            |       | AL, AWNING, SINGLE GLAZED, CLEAR  | EXISTING WINDOW, VERANDAH 1500MM, 1710MM ABOVE BASE OF WINDOW, NO OVERSHADOWING                |  |  |  |
| EX.W0.22 | 1320            |       | AL, AWNING, SINGLE GLAZED, CLEAR  | EXISTING WINDOW, VERANDAH 1500MM, 1710MM ABOVE BASE OF WINDOW, NO OVERSHADOWING                |  |  |  |
| EX.W2.1  | 1345            |       | AL, AWNING, SINGLE GLAZED, CLEAR  | EXISTING WINDOW, EAVE 500MM, 670MM ABOVE HEAD OF WINDOW, NO OVERSHADOWING                      |  |  |  |
| EX.W2.2  | 1345            | -     | AL, AWNING, SINGLE GLAZED, CLEAR  | EXISTING WINDOW, EAVE 500MM, 670MM ABOVE HEAD OF WINDOW, NO OVERSHADOWING                      |  |  |  |
| EX.W2.3  |                 |       | AL, AWNING, SINGLE GLAZED, CLEAR  | EXISTING WINDOW, EAVE 500MM, 670MM ABOVE HEAD OF WINDOW, NO OVERSHADOWING                      |  |  |  |
| EX.W2.4  | 1345            | -     | AL, AWNING, SINGLE GLAZED, CLEAR  | EXISTING WINDOW, EAVE 500MM, 670MM ABOVE HEAD OF WINDOW, NO OVERSHADOWING                      |  |  |  |
| EX.W2.5  | 1080            | 1800  | AL, SLIDING, SINGLE GLAZED, CLEAR | EXISTING WINDOW, INTERNAL WINDOW, NO BASIX REQS.                                               |  |  |  |

| FINISHES SCHEDULE |                                                                |         |                                                            |  |  |  |
|-------------------|----------------------------------------------------------------|---------|------------------------------------------------------------|--|--|--|
| WALL FIN          | IISHES                                                         | FLOOR F | NISHES                                                     |  |  |  |
| EX-MC             | TYPE: EXISTING SHEET METAL CLADDING COLOUR / FINISH: EXISTING  | EX-CNF  | TYPE: EXISTING CONCRETE FLOOR COLOUR / FINISH: EXISTING    |  |  |  |
| FR-01             | TYPE: NEW FIRE RATED WALL LINING COLOUR / FINISH: PAINT FINISH | EX-CPT  | TYPE: CARPET FINISH<br>COLOUR / FINISH: EXISTING           |  |  |  |
| PLB-01            | TYPE: NEW PLASTERBOARD<br>COLOUR / FINISH: PAINT FINISH        | EX-FTL  | TYPE: TILED FLOORING<br>COLOUR / FINISH: EXISTING          |  |  |  |
| ROOF FIN          | <u>IISHES</u>                                                  | EX-PVR  | TYPE: EXTERNAL PAVERS COLOUR / FINISH: EXISTING            |  |  |  |
| EX-MR             | TYPE: EXISTING SHEET METAL ROOFING COLOUR / FINISH: EXISTING   | FTL-01  | TYPE: NEW FLOOR TILES<br>COLOUR / FINISH: FUTURE SELECTION |  |  |  |