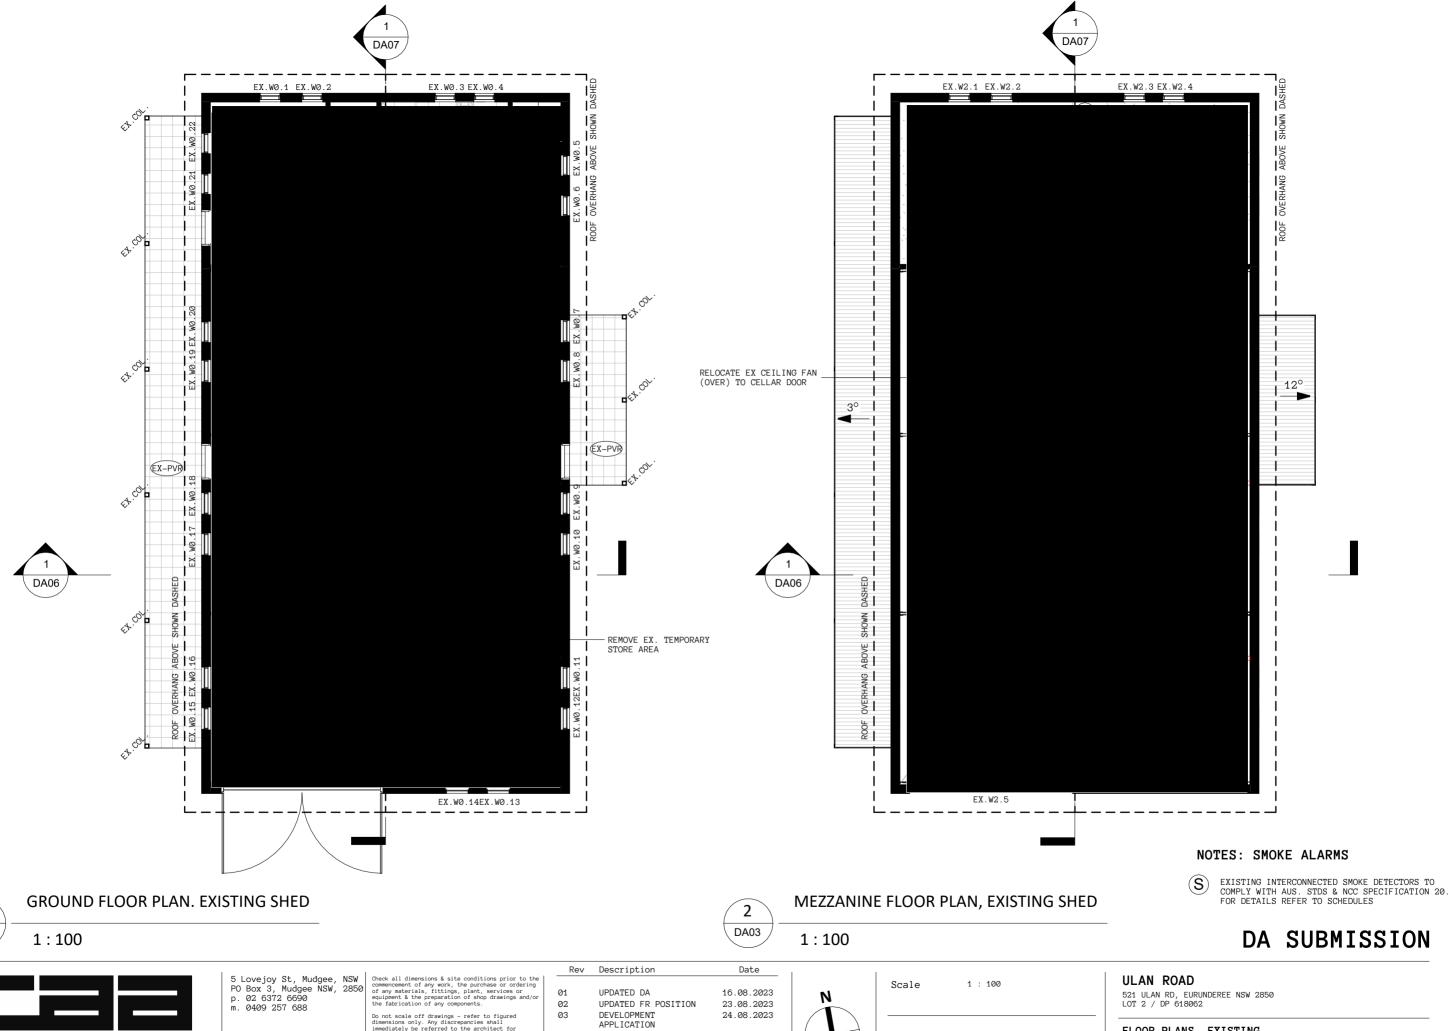

|          | WINDOW SCHEDULE |       |                                   |                                                                                                |  |  |  |
|----------|-----------------|-------|-----------------------------------|------------------------------------------------------------------------------------------------|--|--|--|
| Mark     | Height          | Width | Туре                              | Comments                                                                                       |  |  |  |
| EX.W0.1  | 1320            | 525   | AL, AWNING, SINGLE GLAZED, CLEAR  | EXISTING WINDOW, NO SHADING, NO OVERSHADOWING                                                  |  |  |  |
| EX.W0.2  | 1320            | 525   | AL, AWNING, SINGLE GLAZED, CLEAR  | EXISTING WINDOW, NO SHADING, NO OVERSHADOWING                                                  |  |  |  |
| EX.W0.3  | 1320            | 525   | AL, AWNING, SINGLE GLAZED, CLEAR  | EXISTING WINDOW, NO SHADING, NO OVERSHADOWING                                                  |  |  |  |
| EX.W0.4  | 1320            | 525   | AL, AWNING, SINGLE GLAZED, CLEAR  | EXISTING WINDOW, NO SHADING, NO OVERSHADOWING                                                  |  |  |  |
| EX.W0.5  | 1320            | 525   | AL, AWNING, SINGLE GLAZED, CLEAR  | EXISTING WINDOW, NO SHADING, NO OVERSHADOWING                                                  |  |  |  |
| EX.W0.6  | 1320            | 525   | AL, AWNING, SINGLE GLAZED, CLEAR  | EXISTING WINDOW, NO SHADING, NO OVERSHADOWING                                                  |  |  |  |
| EX.W0.7  | 1370            | 575   | AL, AWNING, SINGLE GLAZED, CLEAR  | EXISTING WINDOW, VERANDAH 1500MM, 1575MM ABOVE BASE OF WINDOW OR GLAZED DOOR, NO OVERSHADOWING |  |  |  |
| EX.W0.8  | 1370            | 575   | AL, AWNING, SINGLE GLAZED, CLEAR  | EXISTING WINDOW, VERANDAH 1500MM, 1575MM ABOVE BASE OF WINDOW OR GLAZED DOOR, NO OVERSHADOWING |  |  |  |
| EX.W0.9  | 1370            | 575   | AL, AWNING, SINGLE GLAZED, CLEAR  | EXISTING WINDOW, CELLAR DOOR (NO BASIX REQS.)                                                  |  |  |  |
| EX.W0.10 | 1370            | 575   | AL, AWNING, SINGLE GLAZED, CLEAR  | EXISTING WINDOW, CELLAR DOOR (NO BASIX REQS.)                                                  |  |  |  |
| EX.W0.11 |                 |       | AL, AWNING, SINGLE GLAZED, CLEAR  | EXISTING WINDOW, CELLAR DOOR (NO BASIX REQS.)                                                  |  |  |  |
| EX.W0.12 | 1370            | 575   | AL, AWNING, SINGLE GLAZED, CLEAR  | EXISTING WINDOW, CELLAR DOOR (NO BASIX REQS.)                                                  |  |  |  |
| EX.W0.13 |                 |       | AL, AWNING, SINGLE GLAZED, CLEAR  | EXISTING WINDOW, CELLAR DOOR (NO BASIX REQS.)                                                  |  |  |  |
| EX.W0.14 | 1370            |       | AL, AWNING, SINGLE GLAZED, CLEAR  | EXISTING WINDOW, CELLAR DOOR (NO BASIX REQS.)                                                  |  |  |  |
| EX.W0.15 |                 |       | AL, AWNING, SINGLE GLAZED, CLEAR  | EXISTING WINDOW, CELLAR DOOR (NO BASIX REQS.)                                                  |  |  |  |
| EX.W0.16 |                 |       | AL, AWNING, SINGLE GLAZED, CLEAR  | EXISTING WINDOW, CELLAR DOOR (NO BASIX REQS.)                                                  |  |  |  |
| EX.W0.17 |                 |       | AL, AWNING, SINGLE GLAZED, CLEAR  | EXISTING WINDOW, CELLAR DOOR (NO BASIX REQS.)                                                  |  |  |  |
| EX.W0.18 |                 |       | AL, AWNING, SINGLE GLAZED, CLEAR  | EXISTING WINDOW, CELLAR DOOR (NO BASIX REQS.)                                                  |  |  |  |
| EX.W0.19 |                 |       | AL, AWNING, SINGLE GLAZED, CLEAR  | EXISTING WINDOW, VERANDAH 1500MM, 1710MM ABOVE BASE OF WINDOW, NO OVERSHADOWING                |  |  |  |
| EX.W0.20 | 1370            |       | AL, AWNING, SINGLE GLAZED, CLEAR  | EXISTING WINDOW, VERANDAH 1500MM, 1710MM ABOVE BASE OF WINDOW, NO OVERSHADOWING                |  |  |  |
| EX.W0.21 | 1320            |       | AL, AWNING, SINGLE GLAZED, CLEAR  | EXISTING WINDOW, VERANDAH 1500MM, 1710MM ABOVE BASE OF WINDOW, NO OVERSHADOWING                |  |  |  |
| EX.W0.22 | 1320            |       | AL, AWNING, SINGLE GLAZED, CLEAR  | EXISTING WINDOW, VERANDAH 1500MM, 1710MM ABOVE BASE OF WINDOW, NO OVERSHADOWING                |  |  |  |
| EX.W2.1  | 1345            |       | AL, AWNING, SINGLE GLAZED, CLEAR  | EXISTING WINDOW, EAVE 500MM, 670MM ABOVE HEAD OF WINDOW, NO OVERSHADOWING                      |  |  |  |
| EX.W2.2  | 1345            | -     | AL, AWNING, SINGLE GLAZED, CLEAR  | EXISTING WINDOW, EAVE 500MM, 670MM ABOVE HEAD OF WINDOW, NO OVERSHADOWING                      |  |  |  |
| EX.W2.3  |                 |       | AL, AWNING, SINGLE GLAZED, CLEAR  | EXISTING WINDOW, EAVE 500MM, 670MM ABOVE HEAD OF WINDOW, NO OVERSHADOWING                      |  |  |  |
| EX.W2.4  | 1345            | -     | AL, AWNING, SINGLE GLAZED, CLEAR  | EXISTING WINDOW, EAVE 500MM, 670MM ABOVE HEAD OF WINDOW, NO OVERSHADOWING                      |  |  |  |
| EX.W2.5  | 1080            | 1800  | AL, SLIDING, SINGLE GLAZED, CLEAR | EXISTING WINDOW, INTERNAL WINDOW, NO BASIX REQS.                                               |  |  |  |

|         |      | SPE                             | CIALITY GLAZING SCHEDULE                                            |
|---------|------|---------------------------------|---------------------------------------------------------------------|
| Mark    | Area | Туре                            | Type Comments                                                       |
| EX.W2.5 | 6 m² | AL, FIXED, SINGLE GLAZED, CLEAR | EXISTING HIGHLEVEL WINDOW, CELLAR DOOR (NO BASIX REQS.) AREA APPROX |

| FINISHES SCHEDULE |                                                                |         |                                                            |  |  |  |
|-------------------|----------------------------------------------------------------|---------|------------------------------------------------------------|--|--|--|
| WALL FIN          | IISHES                                                         | FLOOR F | NISHES                                                     |  |  |  |
| EX-MC             | TYPE: EXISTING SHEET METAL CLADDING COLOUR / FINISH: EXISTING  | EX-CNF  | TYPE: EXISTING CONCRETE FLOOR COLOUR / FINISH: EXISTING    |  |  |  |
| FR-01             | TYPE: NEW FIRE RATED WALL LINING COLOUR / FINISH: PAINT FINISH | EX-CPT  | TYPE: CARPET FINISH<br>COLOUR / FINISH: EXISTING           |  |  |  |
| PLB-01            | TYPE: NEW PLASTERBOARD<br>COLOUR / FINISH: PAINT FINISH        | EX-FTL  | TYPE: TILED FLOORING<br>COLOUR / FINISH: EXISTING          |  |  |  |
| ROOF FIN          | <u>IISHES</u>                                                  | EX-PVR  | TYPE: EXTERNAL PAVERS COLOUR / FINISH: EXISTING            |  |  |  |
| EX-MR             | TYPE: EXISTING SHEET METAL ROOFING COLOUR / FINISH: EXISTING   | FTL-01  | TYPE: NEW FLOOR TILES<br>COLOUR / FINISH: FUTURE SELECTION |  |  |  |