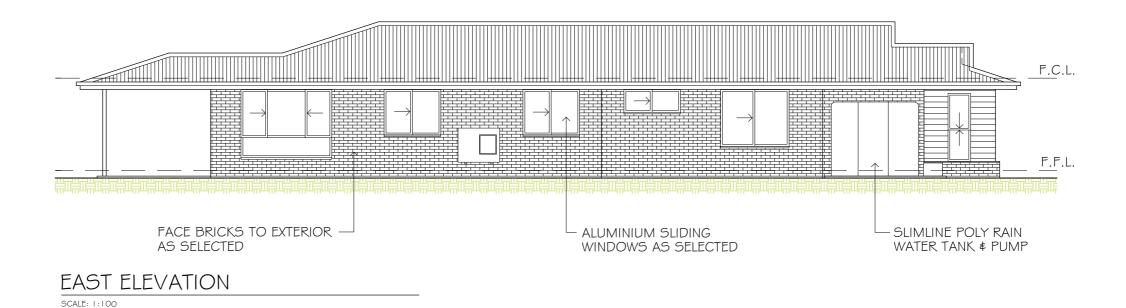

## **BUILD**

ELEVATIONS - DWELLING TWO JAAC BUILD PTY LTD PROJECT: PROPOSED DETACHED DUAL OCCUPANCY LOT 924, 11 SHEARMAN STREET

| CAERLEON NSW 2850 |            |                        |
|-------------------|------------|------------------------|
| REV               | DATE       | DESCRIPTION            |
| Α                 | 08/08/2023 | PRELIMINARY PLANS      |
| В                 | 16/08/2023 | FINAL SUBMISSION PLANS |