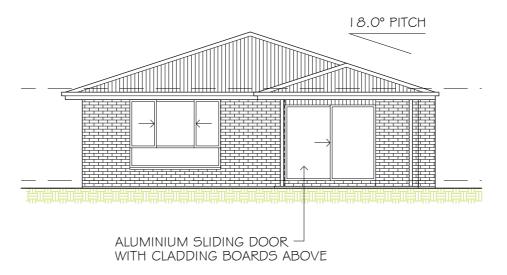

ROJECT: PROPOSED DETACHED DUAL OCCUPANCY LOT 924, II SHEARMAN STREET

CAERLEON NSW 2850

| REV | DATE       | DESCRIPTION            |
|-----|------------|------------------------|
| Α   | 08/08/2023 | PRELIMINARY PLANS      |
| В   | 16/08/2023 | FINAL SUBMISSION PLANS |
|     |            |                        |

FILE NO: 0505-A01 06 OF 11 PAPER SIZE: A3 REV: DRAWING NO: ATTENTION - PLEASE NOTE:

ATLEMENTON - PLASE NOTE:

ALL DRAWINGS TO BE READ IN CONJUNCTION WITH

- ALL SHEETS TO THIS SET OF PLANS

- SEPERATE SPECIFICATION DOCUMENTS

- STRUCTURAL ENGINEERS DOCUMENTATION

- PCA DOCUMENTS (WHERE APPLICABLE)

- BASIX CERTIFICATE

- ALL RELEVANT CODES, STANDARDS & APPROVALS

JAAC BUILD PTY LTD POSTAL: PO BOX 1298

D BOX 1298 P. 0411 761 934 pudgee NSW 2850 E. projects@jaacbuild.com.au



## SOUTH ELEVATION

SCALE: 1:100



## EAST ELEVATION

SCALE: 1:100