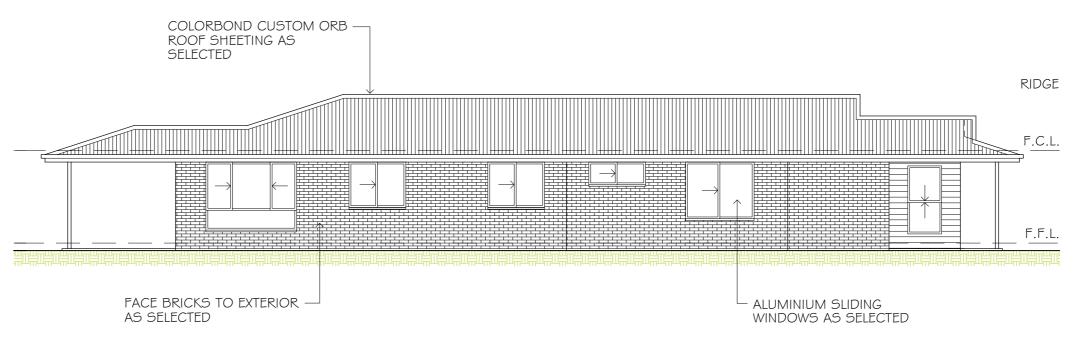

ANCY LOT 924, II SHEARMAN STREET

CAERLEON NSW 2850

| REV | DATE       | DESCRIPTION            |
|-----|------------|------------------------|
| Α   | 08/08/2023 | PRELIMINARY PLANS      |
| В   | 16/08/2023 | FINAL SUBMISSION PLANS |
|     |            |                        |

FILE NO: 0505-A01 06 OF 11 PAPER SIZE: A3 REV: DRAWING NO: ATTENTION - PLEASE NOTE:

ATLEMENTON - PLASE NOTE:

ALL DRAWINGS TO BE READ IN CONJUNCTION WITH

- ALL SHEETS TO THIS SET OF PLANS

- SEPERATE SPECIFICATION DOCUMENTS

- STRUCTURAL ENGINEERS DOCUMENTATION

- PCA DOCUMENTS (WHERE APPLICABLE)

- BASIX CERTIFICATE

- ALL RELEVANT CODES, STANDARDS & APPROVALS

JAAC BUILD PTY LTD POSTAL: PO BOX 1298

D BOX 1298 P. 0411 761 934 pudgee NSW 2850 E. projects@jaacbuild.com.au



## SOUTH ELEVATION

SCALE: 1:100



## EAST ELEVATION

SCALE: 1:100