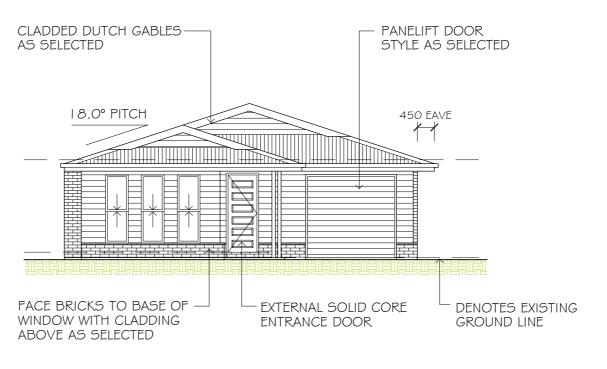

JAAC BUILD PTY LTD POSTAL: PO BOX 1298

NORTH ELEVATION

SCALE: 1:100

WEST ELEVATION

SCALE: 1:100