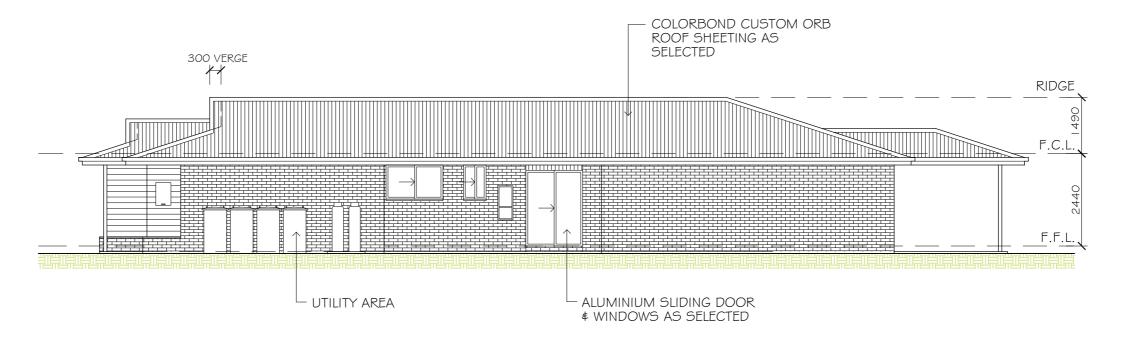

JAAC BUILD PTY LTD POSTAL: PO BOX 1298

NORTH ELEVATION

SCALE: 1:100

WEST ELEVATION

SCALE: 1:100