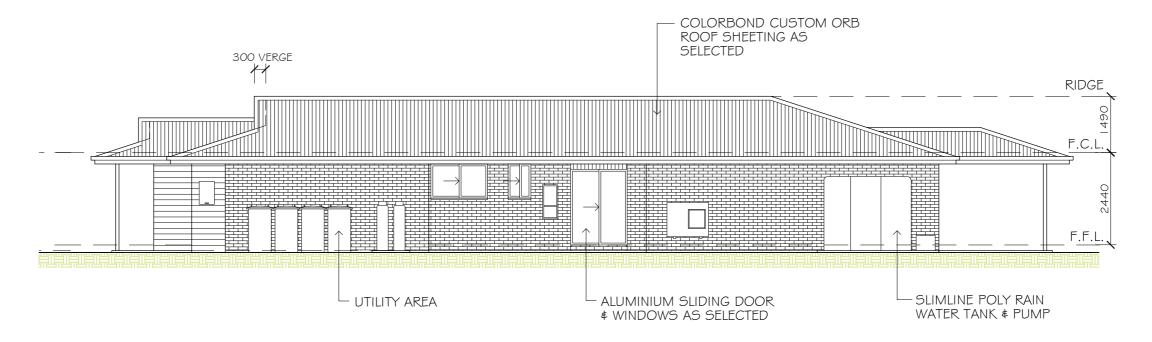

LANS      |
| В   | 16/08/2023 | FINAL SUBMISSION PLANS |
|     |            |                        |
|     |            |                        |

| FILE NO: 0505-A01     | В    | 05 OF 11    |  |  |
|-----------------------|------|-------------|--|--|
| PAPER SIZE: A3        | REV: | DRAWING NO: |  |  |
| ATTENTION DIEACE NOTE |      |             |  |  |

TTENTION - PLEASE NOTE:

ATLENTION - PLEASE NOTE:

ALL DRAWINGS TO BE READ IN CONJUNCTION WITH

- ALL SHEETS TO THIS SET OF PLANS
- SEPERATE SPECIFICATION DOCUMENTS
- STRUCTURAL ENGINEERS DOCUMENTATION
- PCA DOCUMENTS (WHERE APPLICABLE)
- BASIX CERTIFICATE
- ALL RELEVANT CODES, STANDARDS & APPROVALS

JAAC BUILD PTY LTD POSTAL: PO BOX 1298

D BOX 1298 P. 0411 761 934 Idgee NSW 2850 E. projects@jaacbuild.com.au



## NORTH ELEVATION



## WEST ELEVATION

SCALE: 1:100