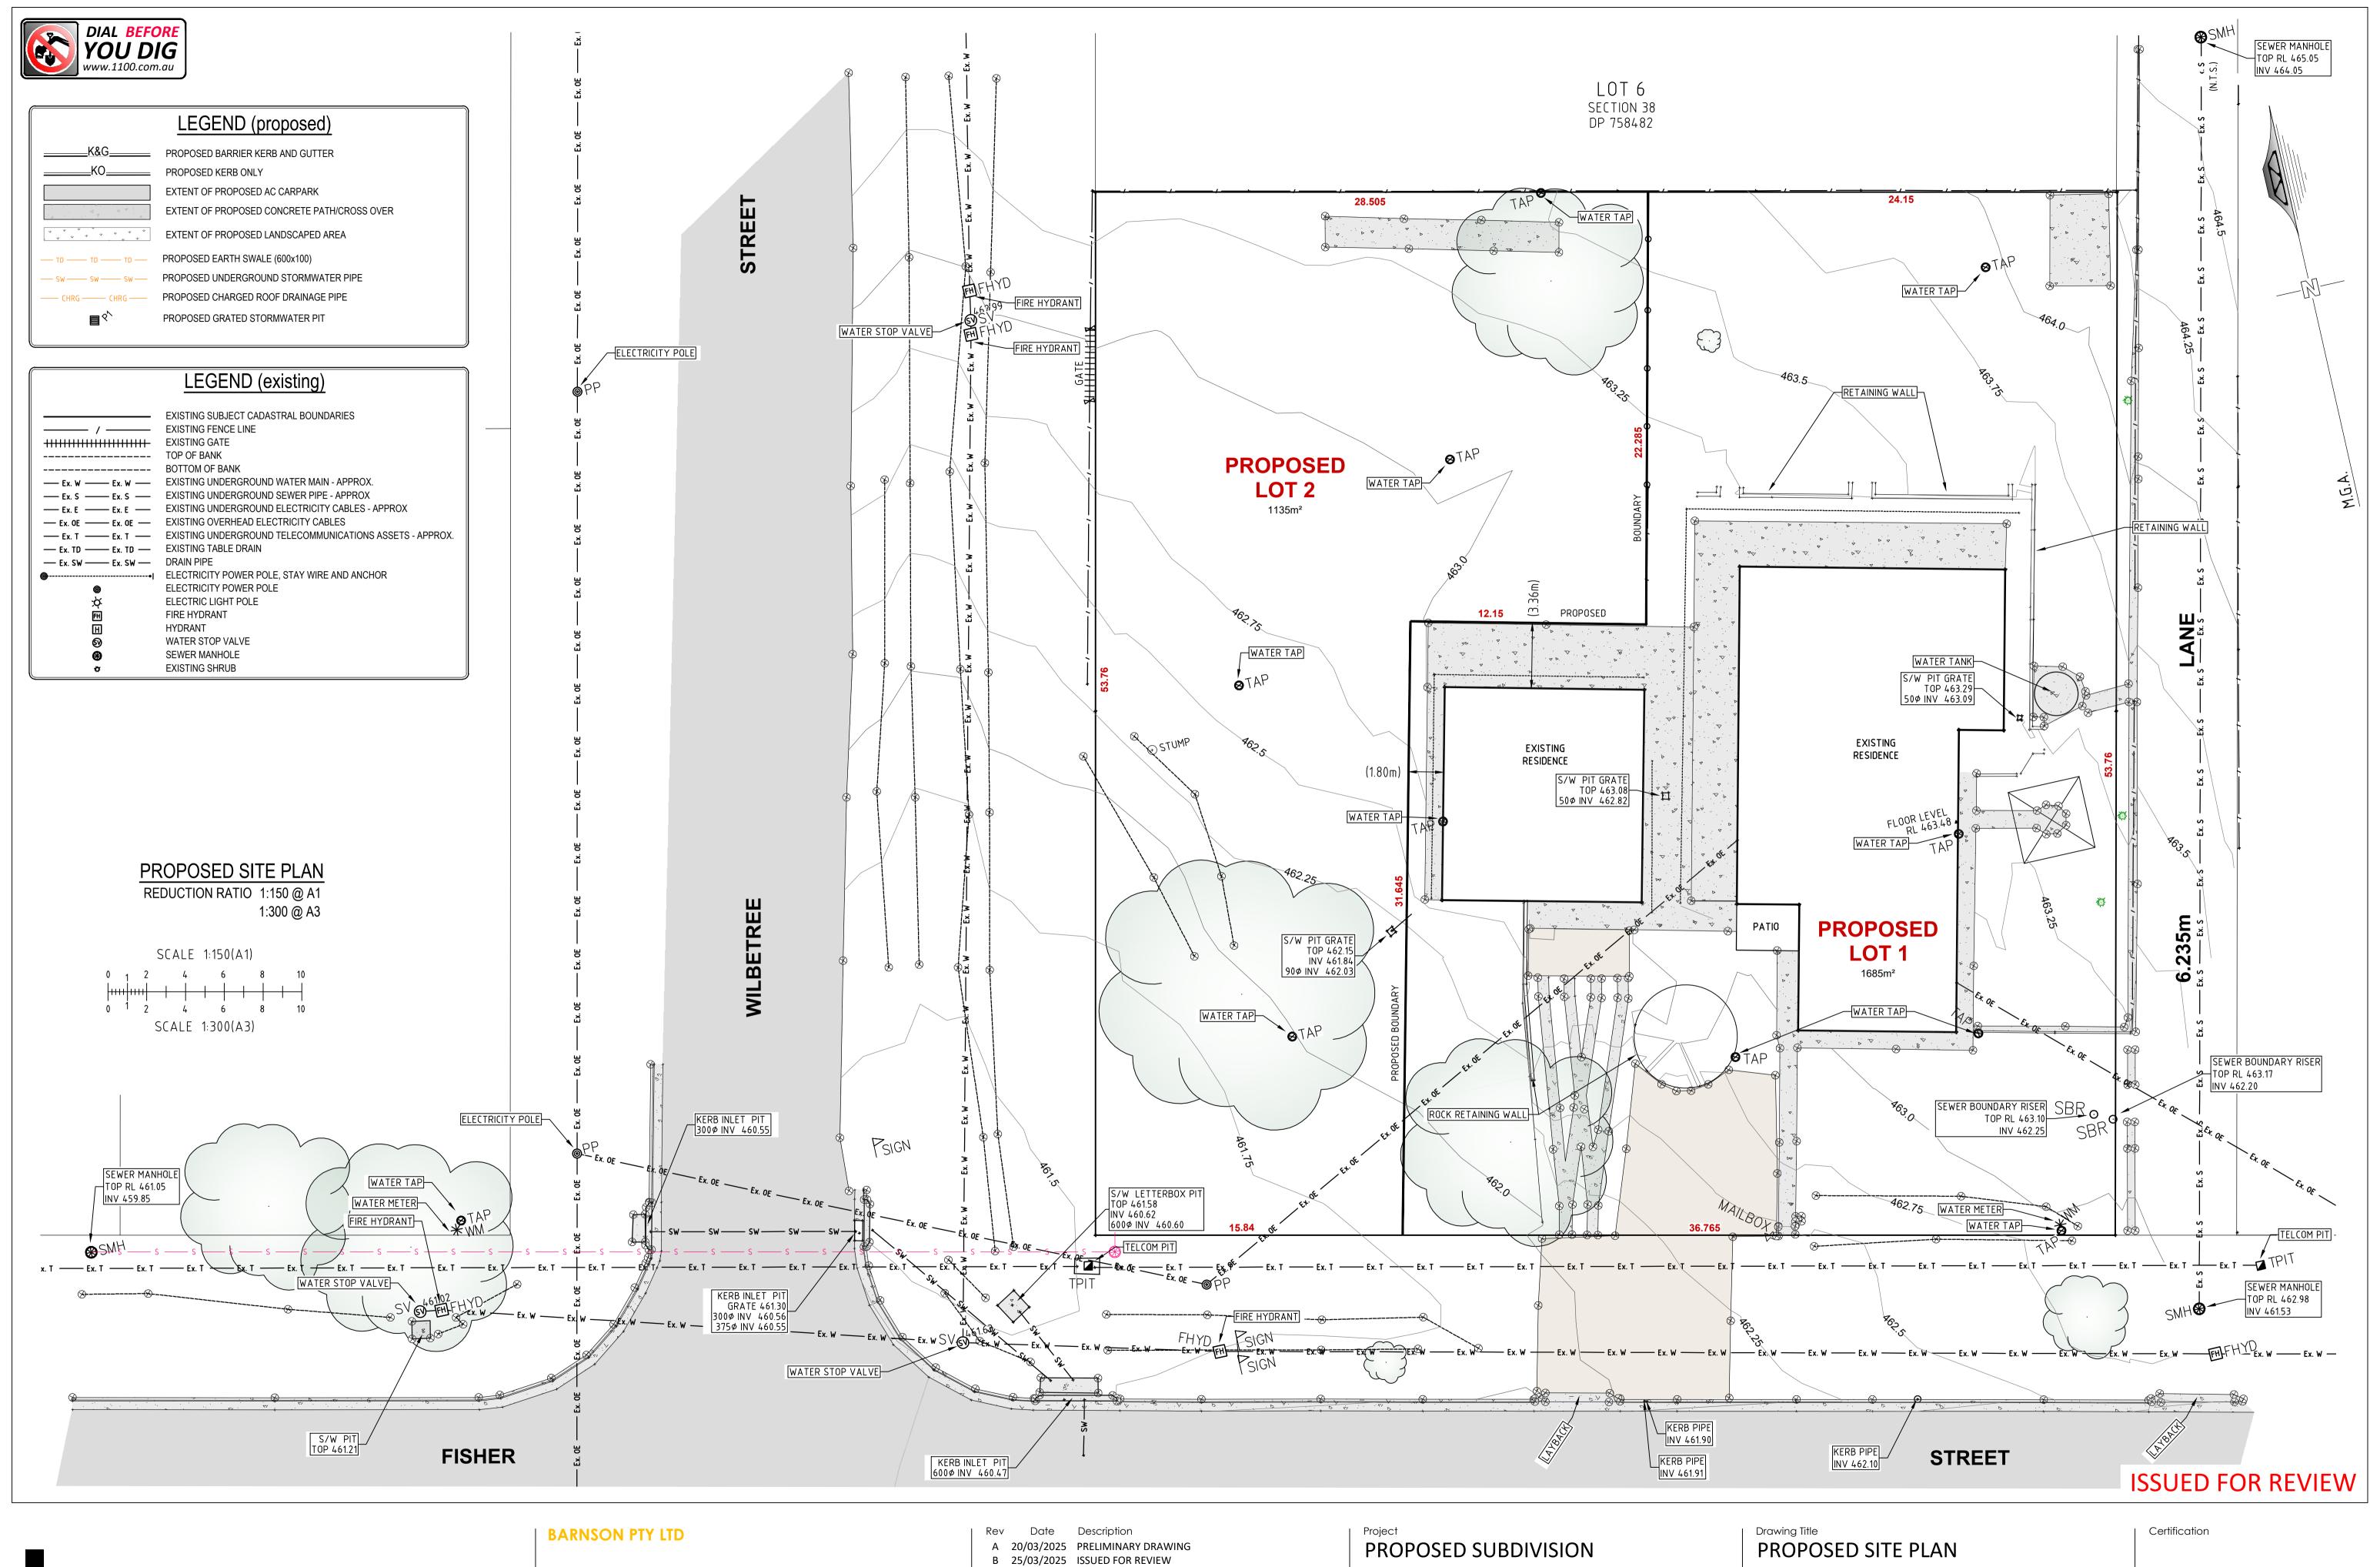

OF THIS DRAWING MAY BE REPRODUCED IN ANY WAY WITHOUT THE WRITTEN PERMISSION OF BARNSON PTY LTD.

Site Address Lots 4 & 5 Section 38 in DP 758482 4 FISHER STREET, GULGONG, NSW, 2852

HELIX CONSTRUCTION GROUP

Α1 Original Sheet Size Project No Check Revision

47098

**phone** 1300 BARNSON (1300 227 676) email generalenquiry@barnson.com.au CONSULTANTS DRAWINGS APPLICABLE TO THIS PROJECT. ALL DIMENSIONS IN MILLIMETRES. DO NOT SCALE. DIMENSIONS TO BE CHECKED ON SITE BEFORE COMMENCEMENT OF WORK. REPORT DISCREPANCIES TO BARNSON PTY LTD. NO PART