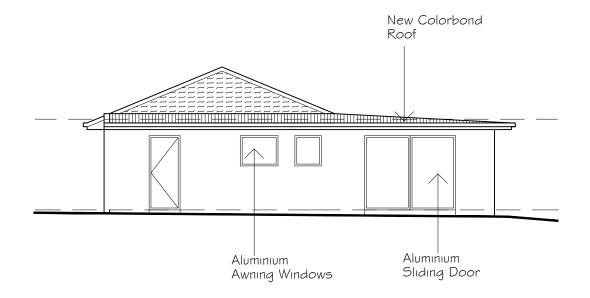

A NOV 2024 ISSUED FOR APPROVAL REV DATE BY DESCRIPTION Giselle Denley **Drafting Services** giselle.denley@bigpond.com 0417 688 326 53 Hill Sixty Drive Mudgee NSW 2850

BRODIE MCGANN

PROPOSED SECONDARY DWELLING 4 FISHER STREET GULGONG

| CALE: 1:250 | FILE: 3910-A01 | DWG No.  | REV. |
|-------------|----------------|----------|------|
| RAWN: G.D.  | DATE: NOV 2024 | 3910-A01 | ۸    |
| KD: B.M.    | DATE: NOV 2024 | J/IU-AUI |      |
|             |                | 3910-A01 | А    |



# Existing Concrete Tile Roof Proposed Carport F<u>.C.L</u>. F.F.L. Rendered Brickwork

### SOUTH ELEVATION SCALE 1:100

## EAST ELEVATION SCALE 1:100





#### NORTH ELEVATION SCALE 1:100

#### WEST ELEVATION SCALE 1:100



## BRODIE MCGANN

PROPOSED SECONDARY DWELLING 4 FISHER STREET GULGONG

| SCALE: 1:100 | FILE: 3910 - A01 | DWG No.        | REV.          |
|--------------|------------------|----------------|---------------|
| DRAWN: G.D.  | DATE: NOV 2024   | 3910-A04       | ٨             |
| CKD: BM      | DATE: NOV 2024   | J J 10 - A 0 4 | $\overline{}$ |





phone 1300 BARNSON (1300 227 676) email generalenquiry@barnson.com.au CONSULTANTS DRAWINGS APPLICABLE TO THIS PROJECT. ALL DIMENSIONS IN MILLIMETRES. DO NOT SCALE. DIMENSIONS TO BE CHECKED ON SITE BEFORE COMMENCEMENT OF WORK. REPORT DISCREPANCIES TO BARNSON PTY LTD. NO PART

B 25/03/2025 ISSUED FOR REVIEW

Lots 4 & 5 Section 38 in DP 758482 4 FISHER STREET, GULGONG, NSW, 2