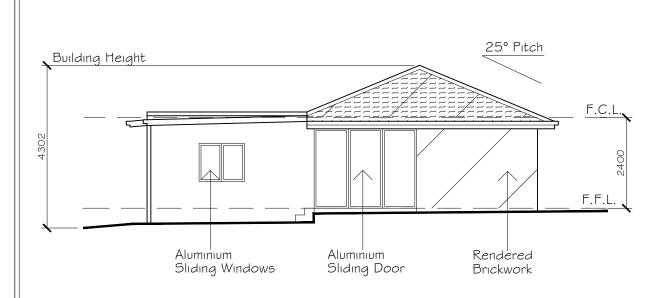

A NOV 2024 ISSUED FOR APPROVAL REV DATE BY DESCRIPTION Giselle Denley **Drafting Services** giselle.denley@bigpond.com 0417 688 326 53 Hill Sixty Drive Mudgee NSW 2850

BRODIE MCGANN

PROPOSED SECONDARY DWELLING 4 FISHER STREET GULGONG

| CALE: 1:250 | FILE: 3910-A01 | DWG No.  | REV. |
|-------------|----------------|----------|------|
| RAWN: G.D.  | DATE: NOV 2024 | 3910-A01 | ۸    |
| KD: B.M.    | DATE: NOV 2024 | J/IU-AUI |      |
|             |                | 3910-A01 | А    |



# Existing Concrete Tile Roof Proposed Carport F<u>.C.L</u>. F.F.L. Rendered Brickwork

### SOUTH ELEVATION SCALE 1:100

## EAST ELEVATION SCALE 1:100





#### NORTH ELEVATION SCALE 1:100

#### WEST ELEVATION SCALE 1:100



## BRODIE MCGANN

PROPOSED SECONDARY DWELLING 4 FISHER STREET GULGONG

| SCALE: 1:100 | FILE: 3910 - A01 | DWG No.        | REV.          |
|--------------|------------------|----------------|---------------|
| DRAWN: G.D.  | DATE: NOV 2024   | 3910-A04       | ٨             |
| CKD: BM      | DATE: NOV 2024   | J J 10 - A 0 4 | $\overline{}$ |





phone 1300 BARNSON (1300 227 676) email generalenquiry@barnson.com.au CONSULTANTS DRAWINGS APPLICABLE TO THIS PROJECT. ALL DIMENSIONS IN MILLIMETRES. DO NOT SCALE. DIMENSIONS TO BE CHECKED ON SITE BEFORE COMMENCEMENT OF W