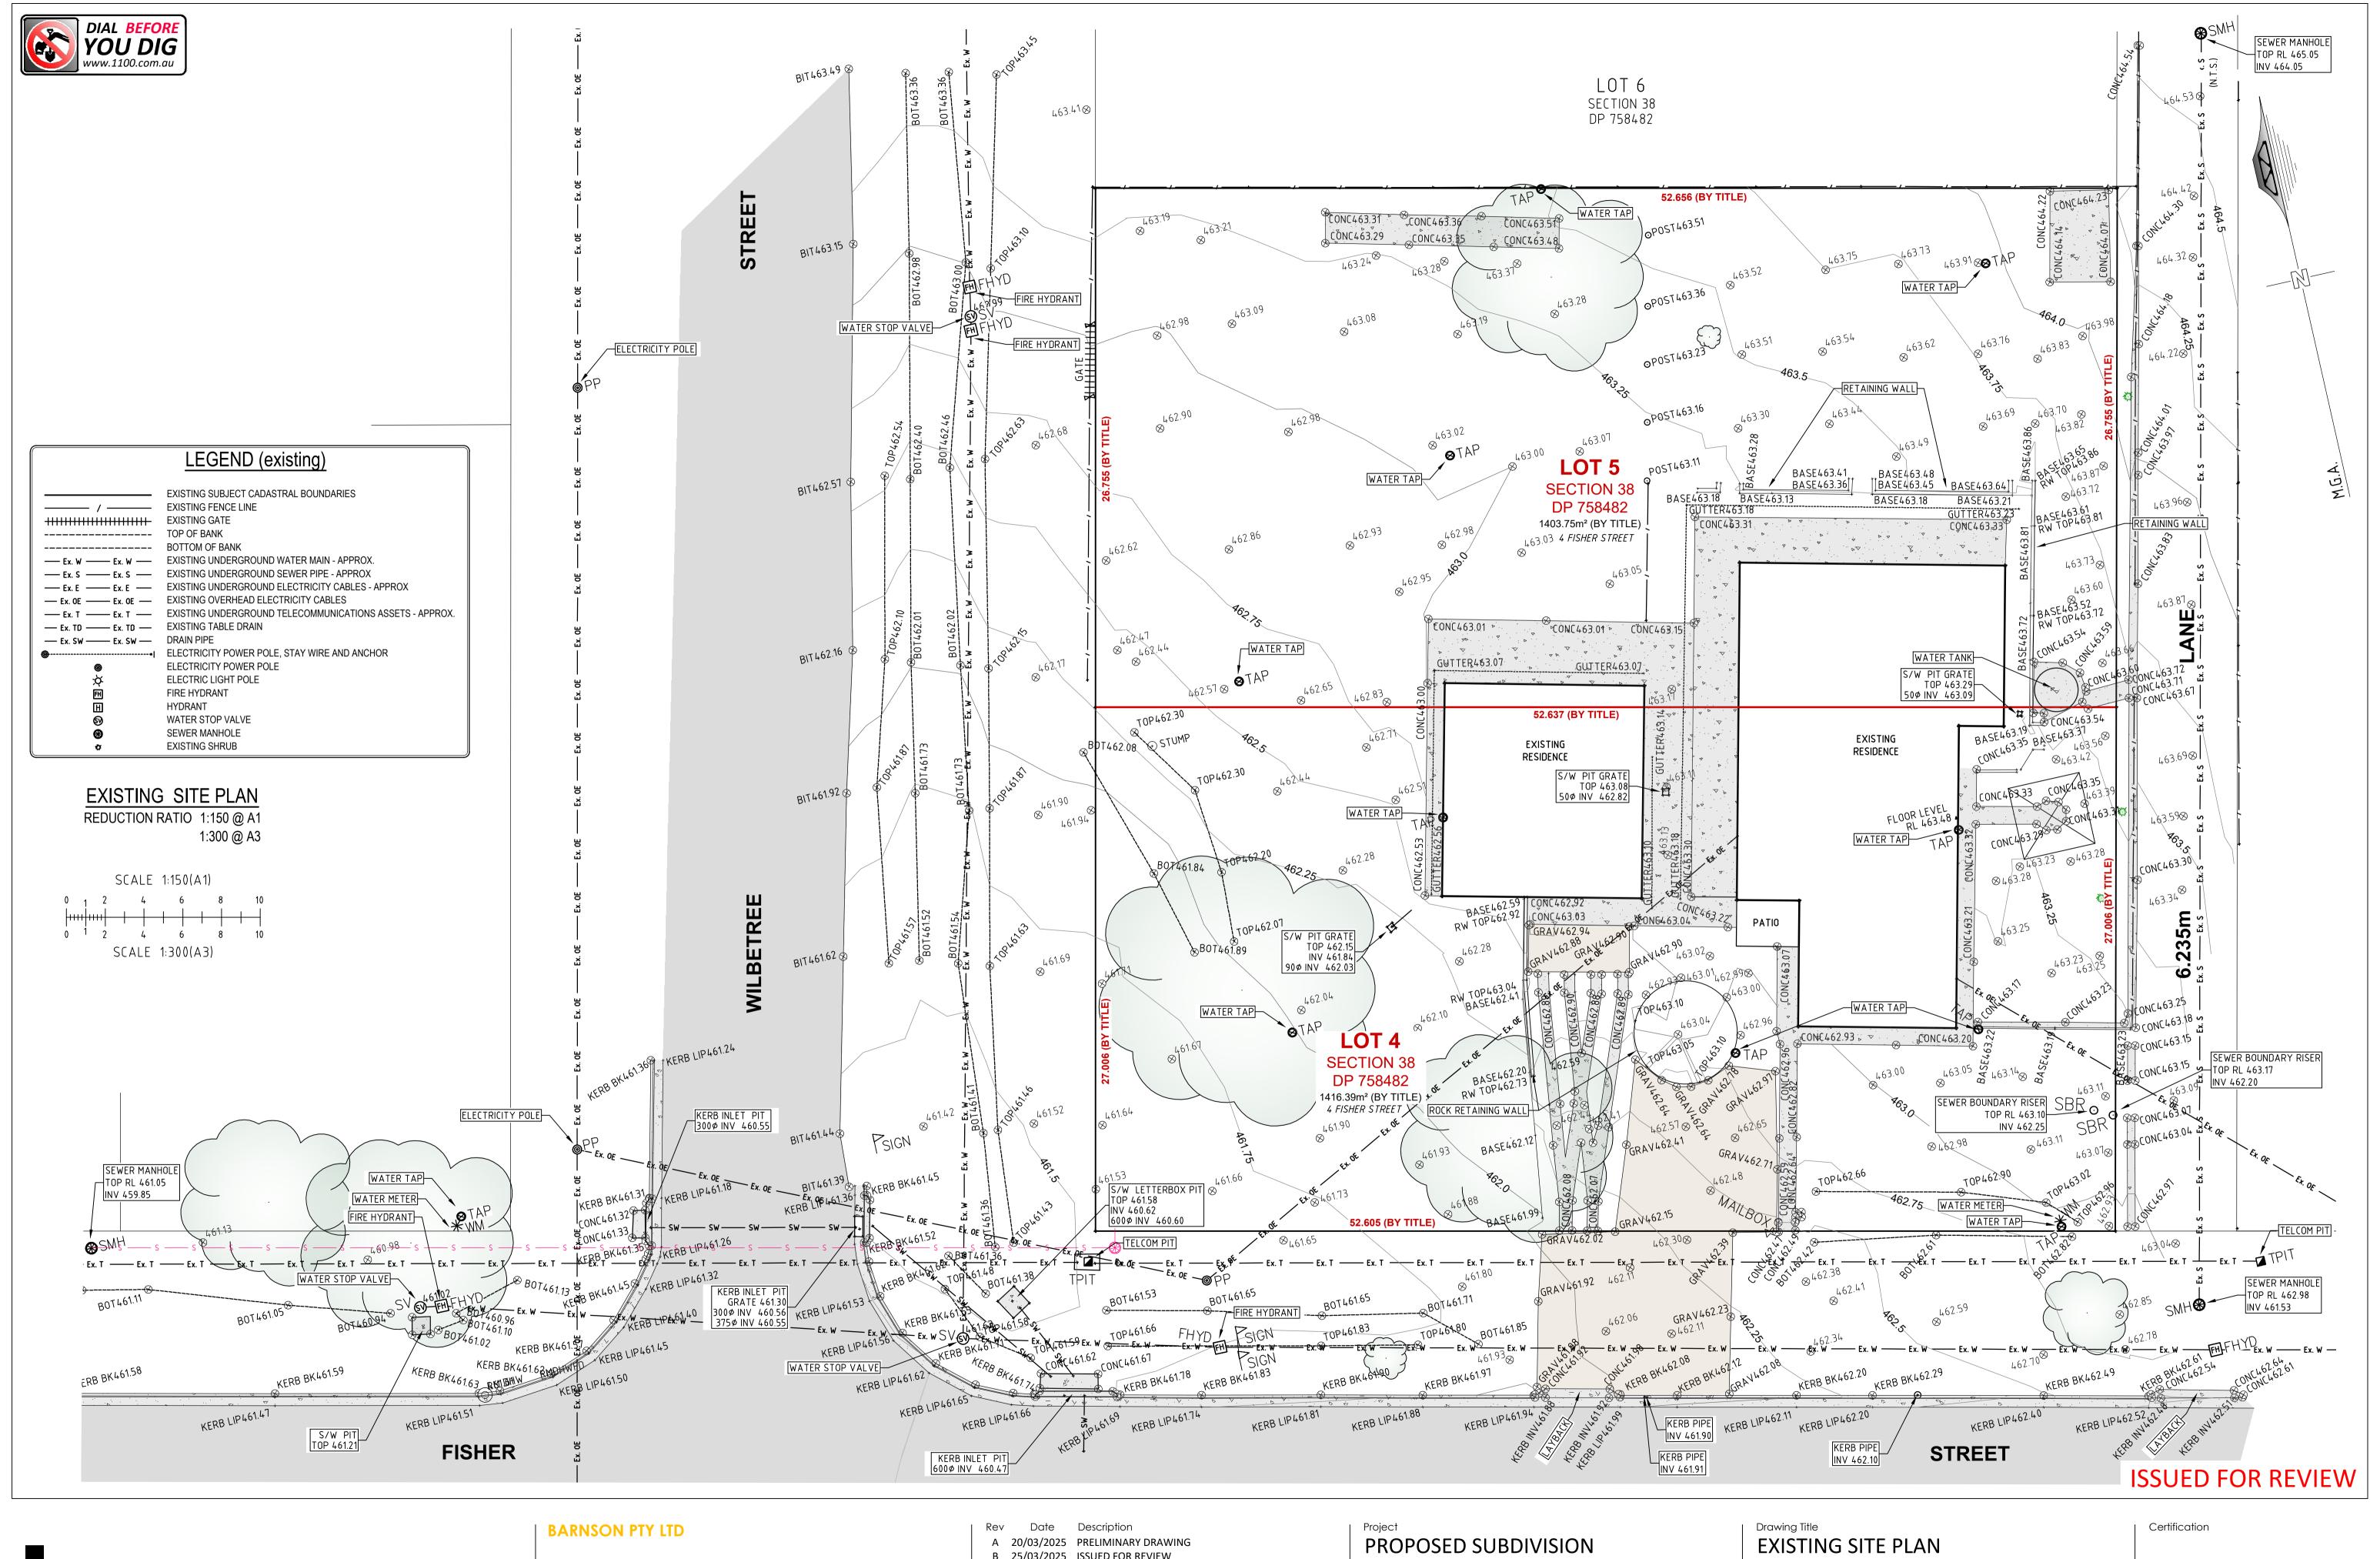

B 25/03/2025 ISSUED FOR REVIEW

Lots 4 & 5 Section 38 in DP 758482 4 FISHER STREET, GULGONG, NSW, 2852

HELIX CONSTRUCTION GROUP

**A1** Original Sheet Size Project No Drawn В Check Revision

47098

**phone** 1300 BARNSON (1300 227 676) email generalenquiry@barnson.com.au THIS DRAWING IS TO BE READ IN CONJUNCTION WITH GENERAL BUILDING DRAWINGS, SPECIFICATIONS & OTHER CONSULTANTS DRAWINGS APPLICABLE TO THIS PROJECT. ALL DIMENSIONS IN MILLIMETRES. DO NOT SCALE. DIMENSIONS TO BE CHECKED ON SITE BEFORE COMMENCEMENT OF WORK. REPORT DISCREPANCIES TO BARNSON PTY LTD. NO PART

OF THIS DRAWING MAY BE REPRODUCED IN ANY WAY WITHOUT THE WRITTEN PERMISSION OF BARNSON PTY LTD.

Site Address Lots 4 & 5 Section 38 in DP 758482 4 FISHER STREET, GULGONG, NSW, 2852

HELIX CONSTRUCTION GROUP