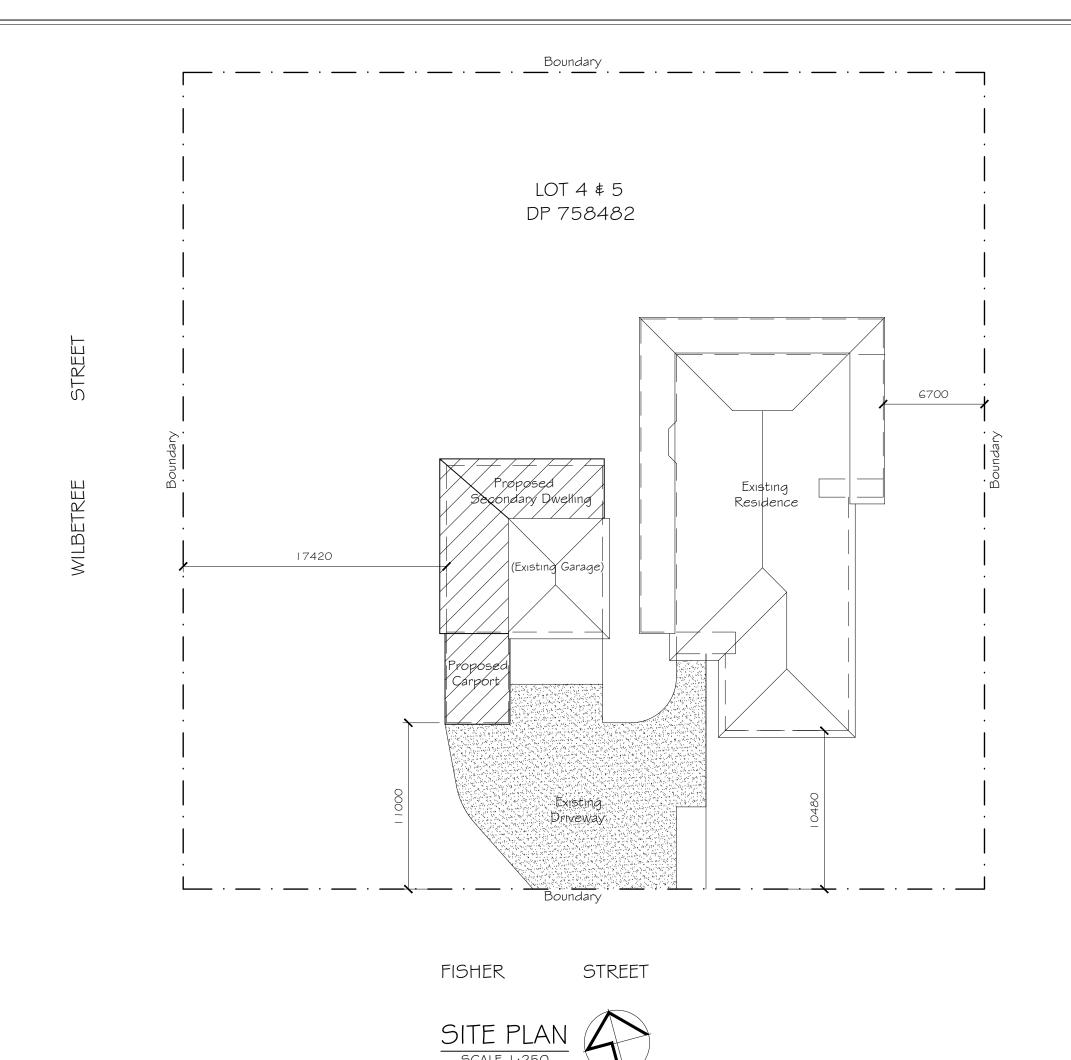

A NOV 2024 ISSUED FOR APPROVAL REV DATE BY DESCRIPTION Giselle Denley **Drafting Services** giselle.denley@bigpond.com 0417 688 326 53 Hill Sixty Drive Mudgee NSW 2850

BRODIE MCGANN

PROPOSED SECONDARY DWELLING 4 FISHER STREET GULGONG

| CALE: 1:250 | FILE: 3910-A01 | DWG No.  | REV. |
|-------------|----------------|----------|------|
| RAWN: G.D.  | DATE: NOV 2024 | 3910-A01 | ۸    |
| KD: B.M.    | DATE: NOV 2024 | J/IU-AUI |      |
|             |                | 3910-A01 | А    |