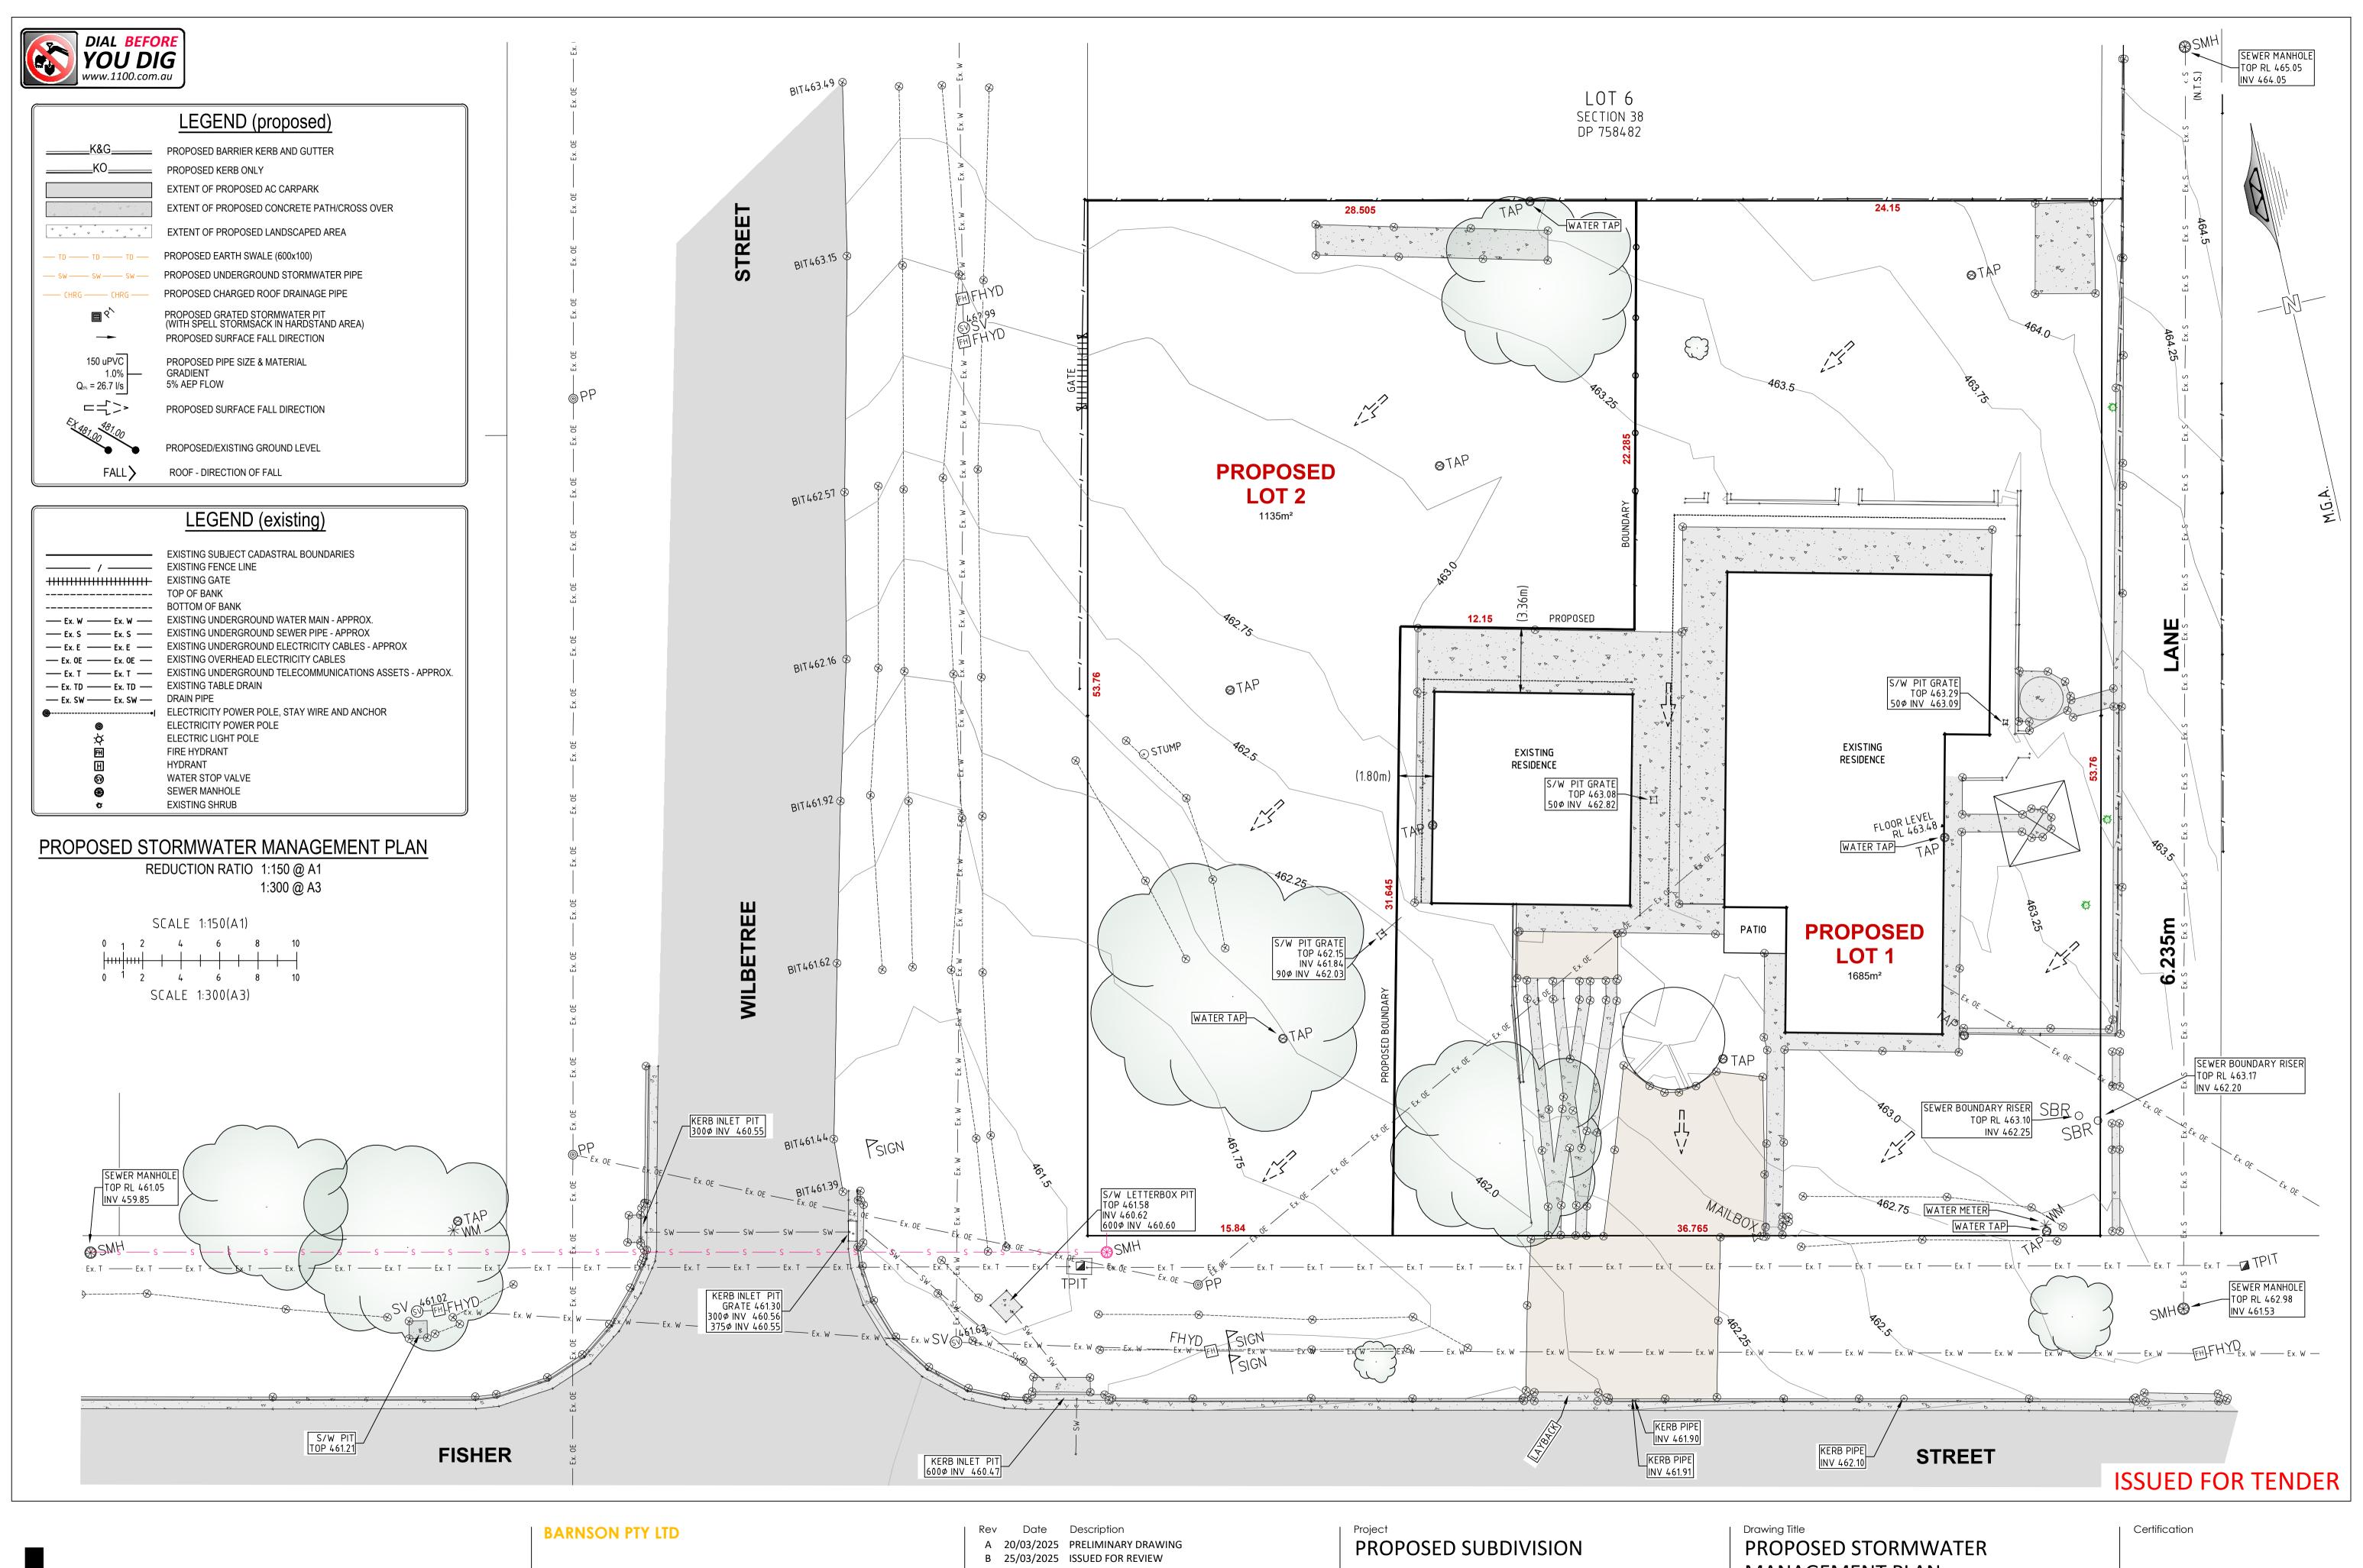

Lots 4 & 5 Section 38 in DP 758482 4 FISHER STREET, GULGONG, NSW, 2852

HELIX CONSTRUCTION GROUP

MANAGEMENT PLAN Original Sheet Size

Check

Α1 Project No

Revision

47098