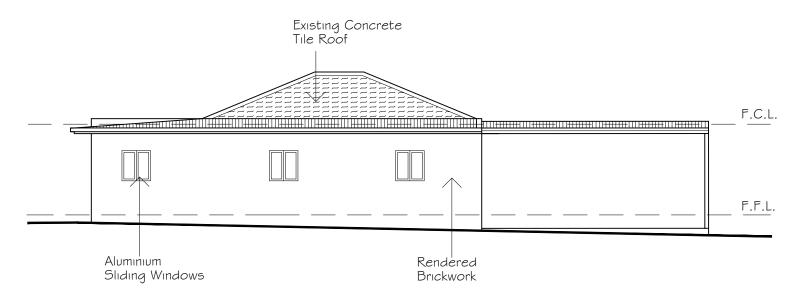

# Existing Concrete Tile Roof Proposed Carport F<u>.C.L</u>. F.F.L. Rendered Brickwork

#### NORTH ELEVATION SCALE 1:100