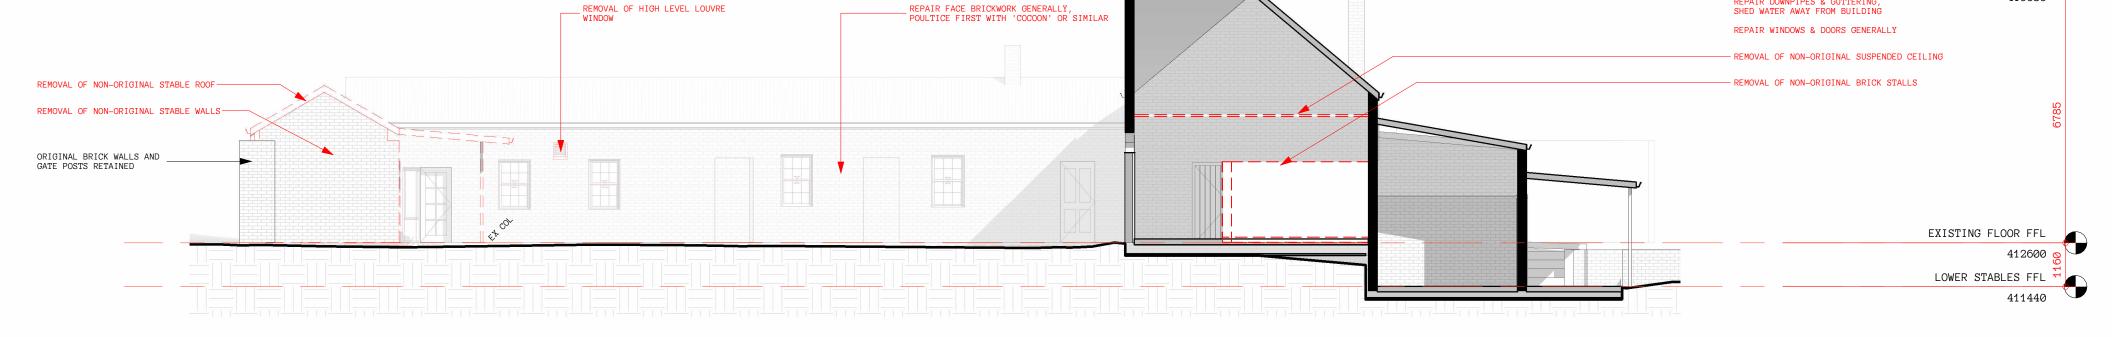

LOWER STABLES FFL

REPAIR DOWNPIPES & GUTTERING, SHED WATER AWAY FROM BUILDING

REPAIR WINDOWS & DOORS GENERALLY

- REMOVAL OF NON-ORIGINAL STABLE ROOF

- REMOVAL OF NON-ORIGINAL UPPER WALL

- ORIGINAL BRICK WALLS BELOW RETAINED

EXISTING FLOOR FFL

LOWER STABLES FFL

412600

411440

412600 5

411440

TOP OF ROOF 419385

EXISTING FLOOR FFL

412600 🔉

411440

LOWER STABLES FFL T

EX-BK)

REMOVAL OF NON-ORIGINAL WINDOW-

REMOVAL OF NON-ORIGINAL STABLE ROOF-

ORIGINAL BRICK WALLS BELOW RETAINED-

REMOVAL OF NON-ORIGINAL UPPER WALL-

DA\_STAGE Ø1 REMOVALS\_WEST ELEVATION

DA\_STAGE 01 REMOVALS\_NORTH ELEVATION

REMOVAL OF NON-ORIGINAL ADDITION INC, WALLS, ROOF, WINDOWS & DOORS, SLAB

EX-BK)

EX-BK)

EX-BK

EX.W 1475 x 1030

EX-RF)