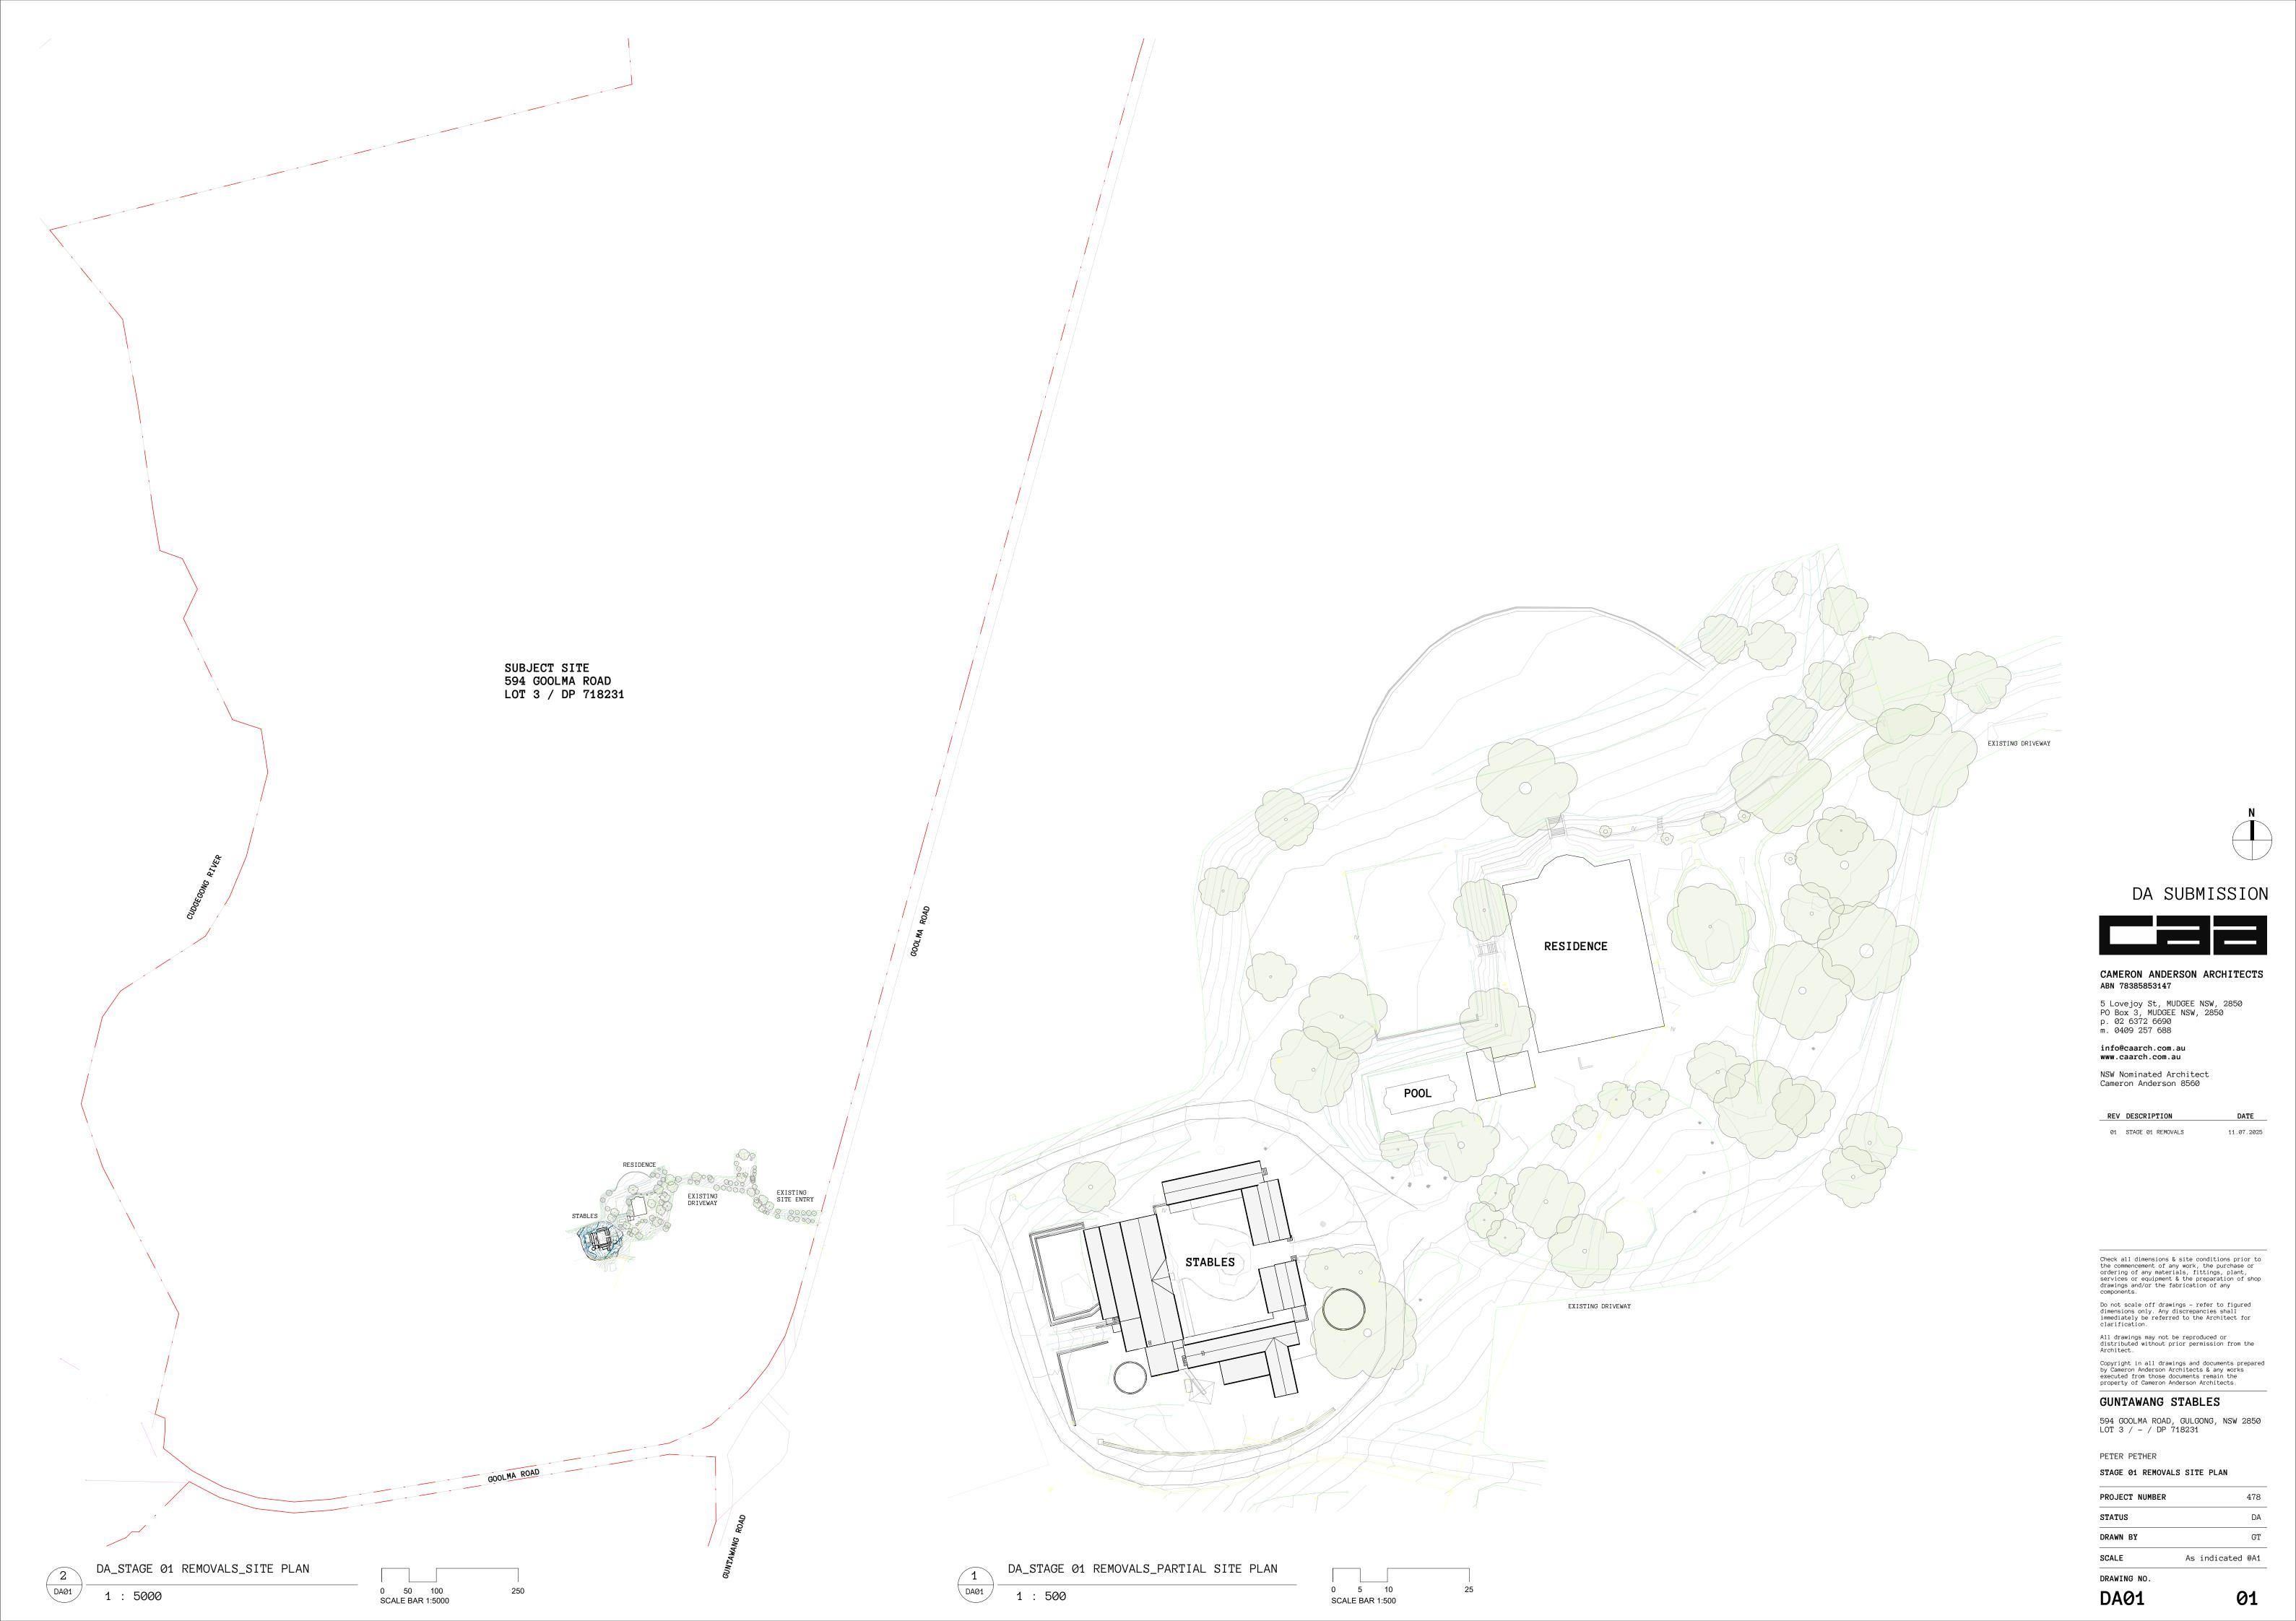

## DA SUBMISSION

### CAMERON ANDERSON ARCHITECTS ABN 78385853147

5 Lovejoy St, MUDGEE NSW, 2850 PO Box 3, MUDGEE NSW, 2850 p. 02 6372 6690 m. 0409 257 688

#### GUNTAWANG STABLES

594 GOOLMA ROAD, GULGONG, NSW 2850 LOT 3 / - / DP 718231

PETER PETHER

COVER PAGE

| PROJECT NUMBER | 4  |
|----------------|----|
| STATUS         |    |
| DRAWN BY       |    |
| SCALE          | (6 |
|                |    |