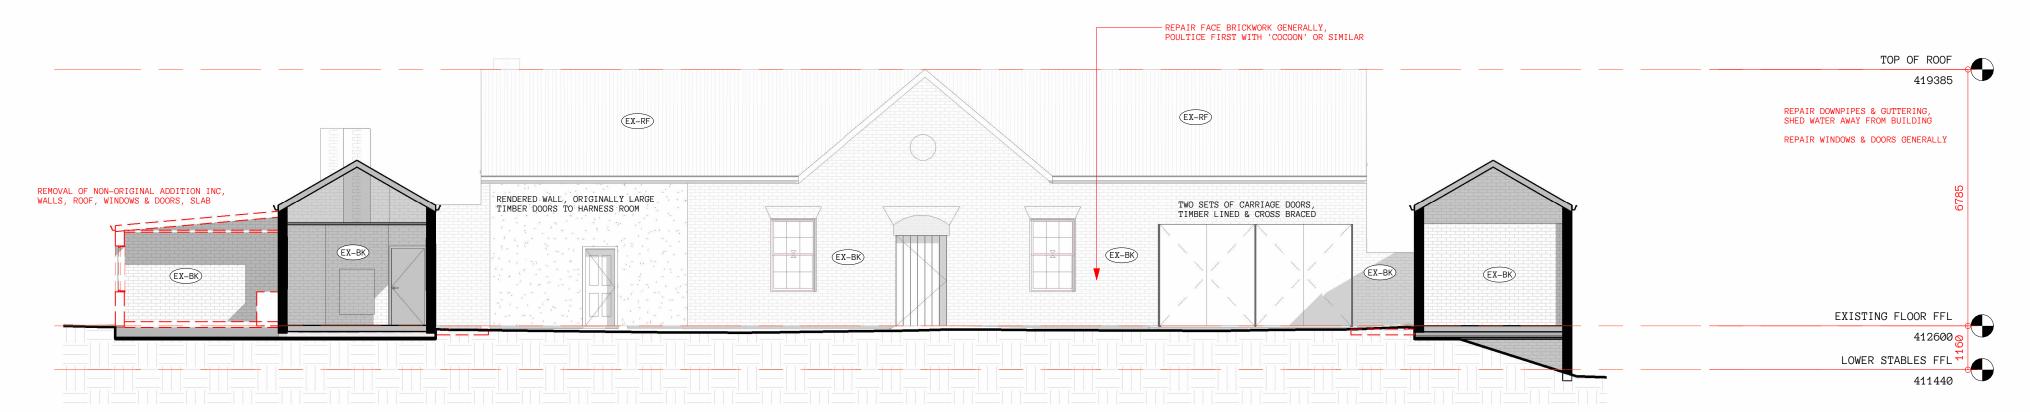

DA\_STAGE Ø1 REMOVALS\_WEST ELEVATION

DA\_STAGE 01 REMOVALS\_NORTH ELEVATION

REMOVAL OF NON-ORIGINAL ADDITION INC, WALLS, ROOF, WINDOWS & DOORS, SLAB

EX-BK)

EX-BK)

EX-BK

EX.W 1475 x 1030

EX-RF)

EX-BK)

EX-BK)

ORIGINAL BRICK GATE POSTS RETAINED

EX-RF)

REMOVAL OF CLIMBING PLANTS FROM ORIGINAL STABLE WALL-

EX-RF)

REPAIR FACE BRICKWORK GENERALLY,
 POULTICE FIRST WITH 'COCOON' OR SIMILAR

REMOVAL OF NON-ORIGINAL ADDITION INC, WALLS, ROOF, WINDOWS & DOORS, SLAB

EX-RF)

EX.W

REPAIR FACE BRICKWORK GENERALLY,
 POULTICE FIRST WITH 'COCOON' OR SIMILAR

EX.W

EX-BK)

EX-RF)

EX-BK)

EX.W 1530 x 830

EX-BK)

EX-RF)

EX.W

EX.W

1340 x 840

DRAWING NO.

DA04

GT