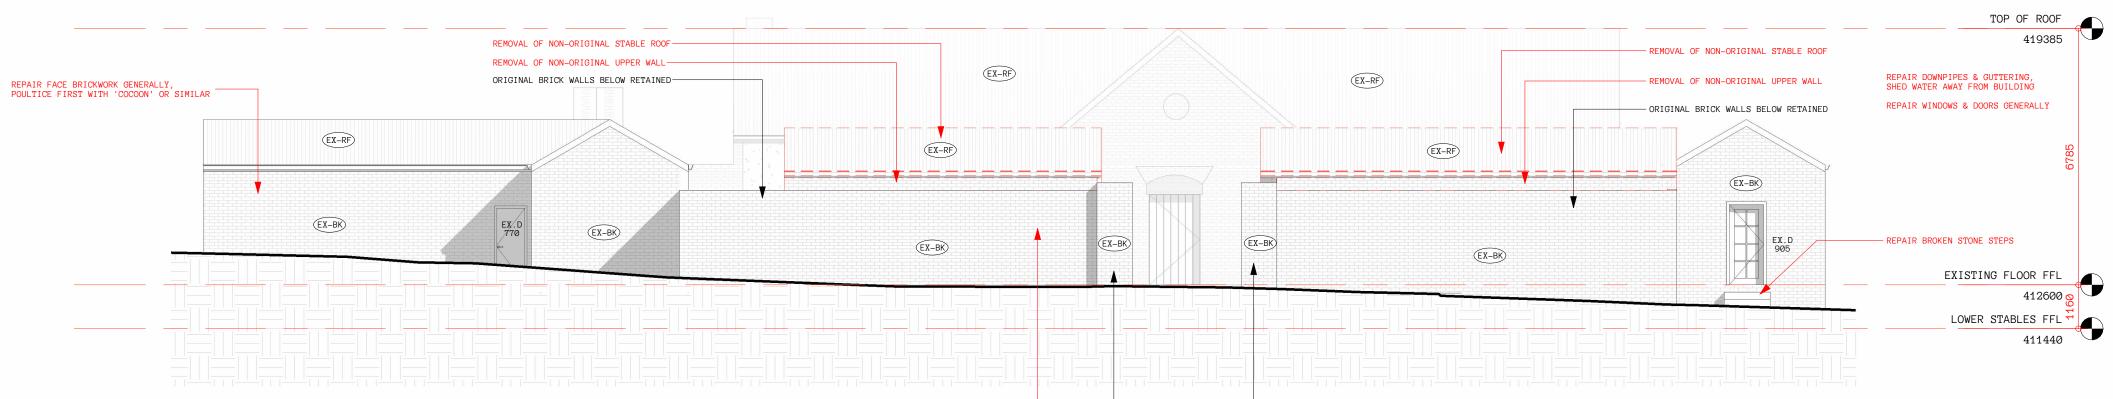

CAMERON ANDERSON ARCHITECTS

DA SUBMISSION

TOP OF ROOF 419385

REPAIR DOWNPIPES & GUTTERING, SHED WATER AWAY FROM BUILDING REPAIR WINDOWS & DOORS GENERALLY

— REMOVAL OF NON-ORIGINAL ADDITION INC, WALLS, ROOF, WINDOWS & DOORS, SLAB

- REMOVAL OF NON-ORIGINAL ADDITION INC, WALLS, ROOF, WINDOWS & DOORS, SLAB

TOP OF ROOF 419385

REPAIR DOWNPIPES & GUTTERING, SHED WATER AWAY FROM BUILDING

REPAIR WINDOWS & DOORS GENERALLY

EXISTING FLOOR FFL

LOWER STABLES FFL

REPAIR DOWNPIPES & GUTTERING, SHED WATER AWAY FROM BUILDING

REPAIR WINDOWS & DOORS GENERALLY

- REMOVAL OF NON-ORIGINAL STABLE ROOF

- REMOVAL OF NON-ORIGINAL UPPER WALL

- ORIGINAL BRICK WALLS BELOW RETAINED

EXISTING FLOOR FFL

LOWER STABLES FFL

412600

411440

412600 5

411440

TOP OF ROOF 419385

EXISTING FLOOR FFL

412600 🔉

411440

LOWER STABLES FFL T

EX-BK)

REMOVAL OF NON-ORIGINAL WINDOW-

REMOVAL OF NON-ORIGINAL STABLE ROOF-

ORIGINAL BRICK WALLS BELOW RETAINED-

REMOVAL OF NON-ORIGINAL UPPER WALL-

DA\_STAGE Ø1 REMOVALS\_WEST ELEVATION

DA\_STAGE 01 REMOVALS\_NORTH ELEVATION

REMOVAL OF NON-ORIGINAL ADDITION INC, WALLS, ROOF, WINDOWS & DOORS, SLAB

EX-BK)

EX-BK)

EX-BK

EX.W 1475 x 1030

EX-RF)

EX-BK)

EX-BK)

ORIGINAL BRICK GATE POSTS RETAINED

EX-RF)

REMOVAL OF CLIMBING PLANTS FROM ORIGINAL STABLE WALL-

EX-RF)

REPAIR FACE BRICKWORK GENERALLY,
 POULTICE FIRST WITH 'COCOON' OR SIMILAR

REMOVAL OF NON-ORIGINAL ADDITION INC, WALLS, ROOF, WINDOWS & DOORS, SLAB

EX-RF)

EX.W

REPAIR FACE BRICKWORK GENERALLY,
 POULTICE FIRST WITH 'COCOON' OR SIMILAR

EX.W

EX-BK)

EX-RF)

EX-BK)

EX.W 1530 x 830

EX-BK)

EX-RF)

EX.W

EX.W

1340 x 840

DRAWING NO.

DA04

GT