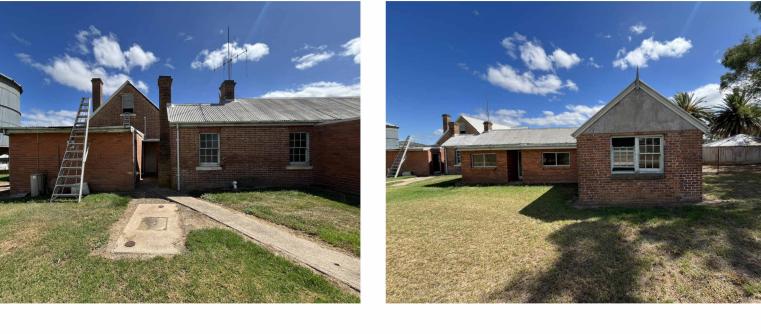

CAMERON ANDERSON ARCHITECTS

DA SUBMISSION

TOP OF ROOF 419385

REPAIR DOWNPIPES & GUTTERING, SHED WATER AWAY FROM BUILDING REPAIR WINDOWS & DOORS GENERALLY

— REMOVAL OF NON-ORIGINAL ADDITION INC, WALLS, ROOF, WINDOWS & DOORS, SLAB

- REMOVAL OF NON-ORIGINAL ADDITION INC, WALLS, ROOF, WINDOWS & DOORS, SLAB

TOP OF ROOF 419385

REPAIR DOWNPIPES & GUTTERING, SHED WATER AWAY FROM BUILDING

REPAIR WINDOWS & DOORS GENERALLY

EXISTING FLOOR FFL

LOWER STABLES FFL

REPAIR DOWNPIPES & GUTTERING, SHED WATER AWAY FROM BUILDING

REPAIR WINDOWS & DOORS GENERALLY

- REMOVAL OF NON-ORIGINAL STABLE ROOF

- REMOVAL OF NON-ORIGINAL UPPER WALL

- ORIGINAL BRICK WALLS BELOW RETAINED

EXISTING FLOOR FFL

LOWER STABLES FFL

412600

411440

412600 5

411440

TOP OF ROOF 419385

EXISTING FLOOR FFL

412600 🔉

411440

LOWER STABLES FFL T

EX-BK)

REMOVAL OF NON-ORIGINAL WINDOW-

REMOVAL OF NON-ORIGINAL STABLE ROOF-

ORIGINAL BRICK WALLS BELOW RETAINED-

REMOVAL OF NON-ORIGINAL UPPER WALL-

DA\_STAGE Ø1 REMOVALS\_WEST ELEVATION

DA\_STAGE 01 REMOVALS\_NORTH ELEVATION

REMOVAL OF NON-ORIGINAL ADDITION INC, WALLS, ROOF, WINDOWS & DOORS, SLAB

EX-BK)

EX-BK)

EX-BK

EX.W 1475 x 1030

EX-RF)