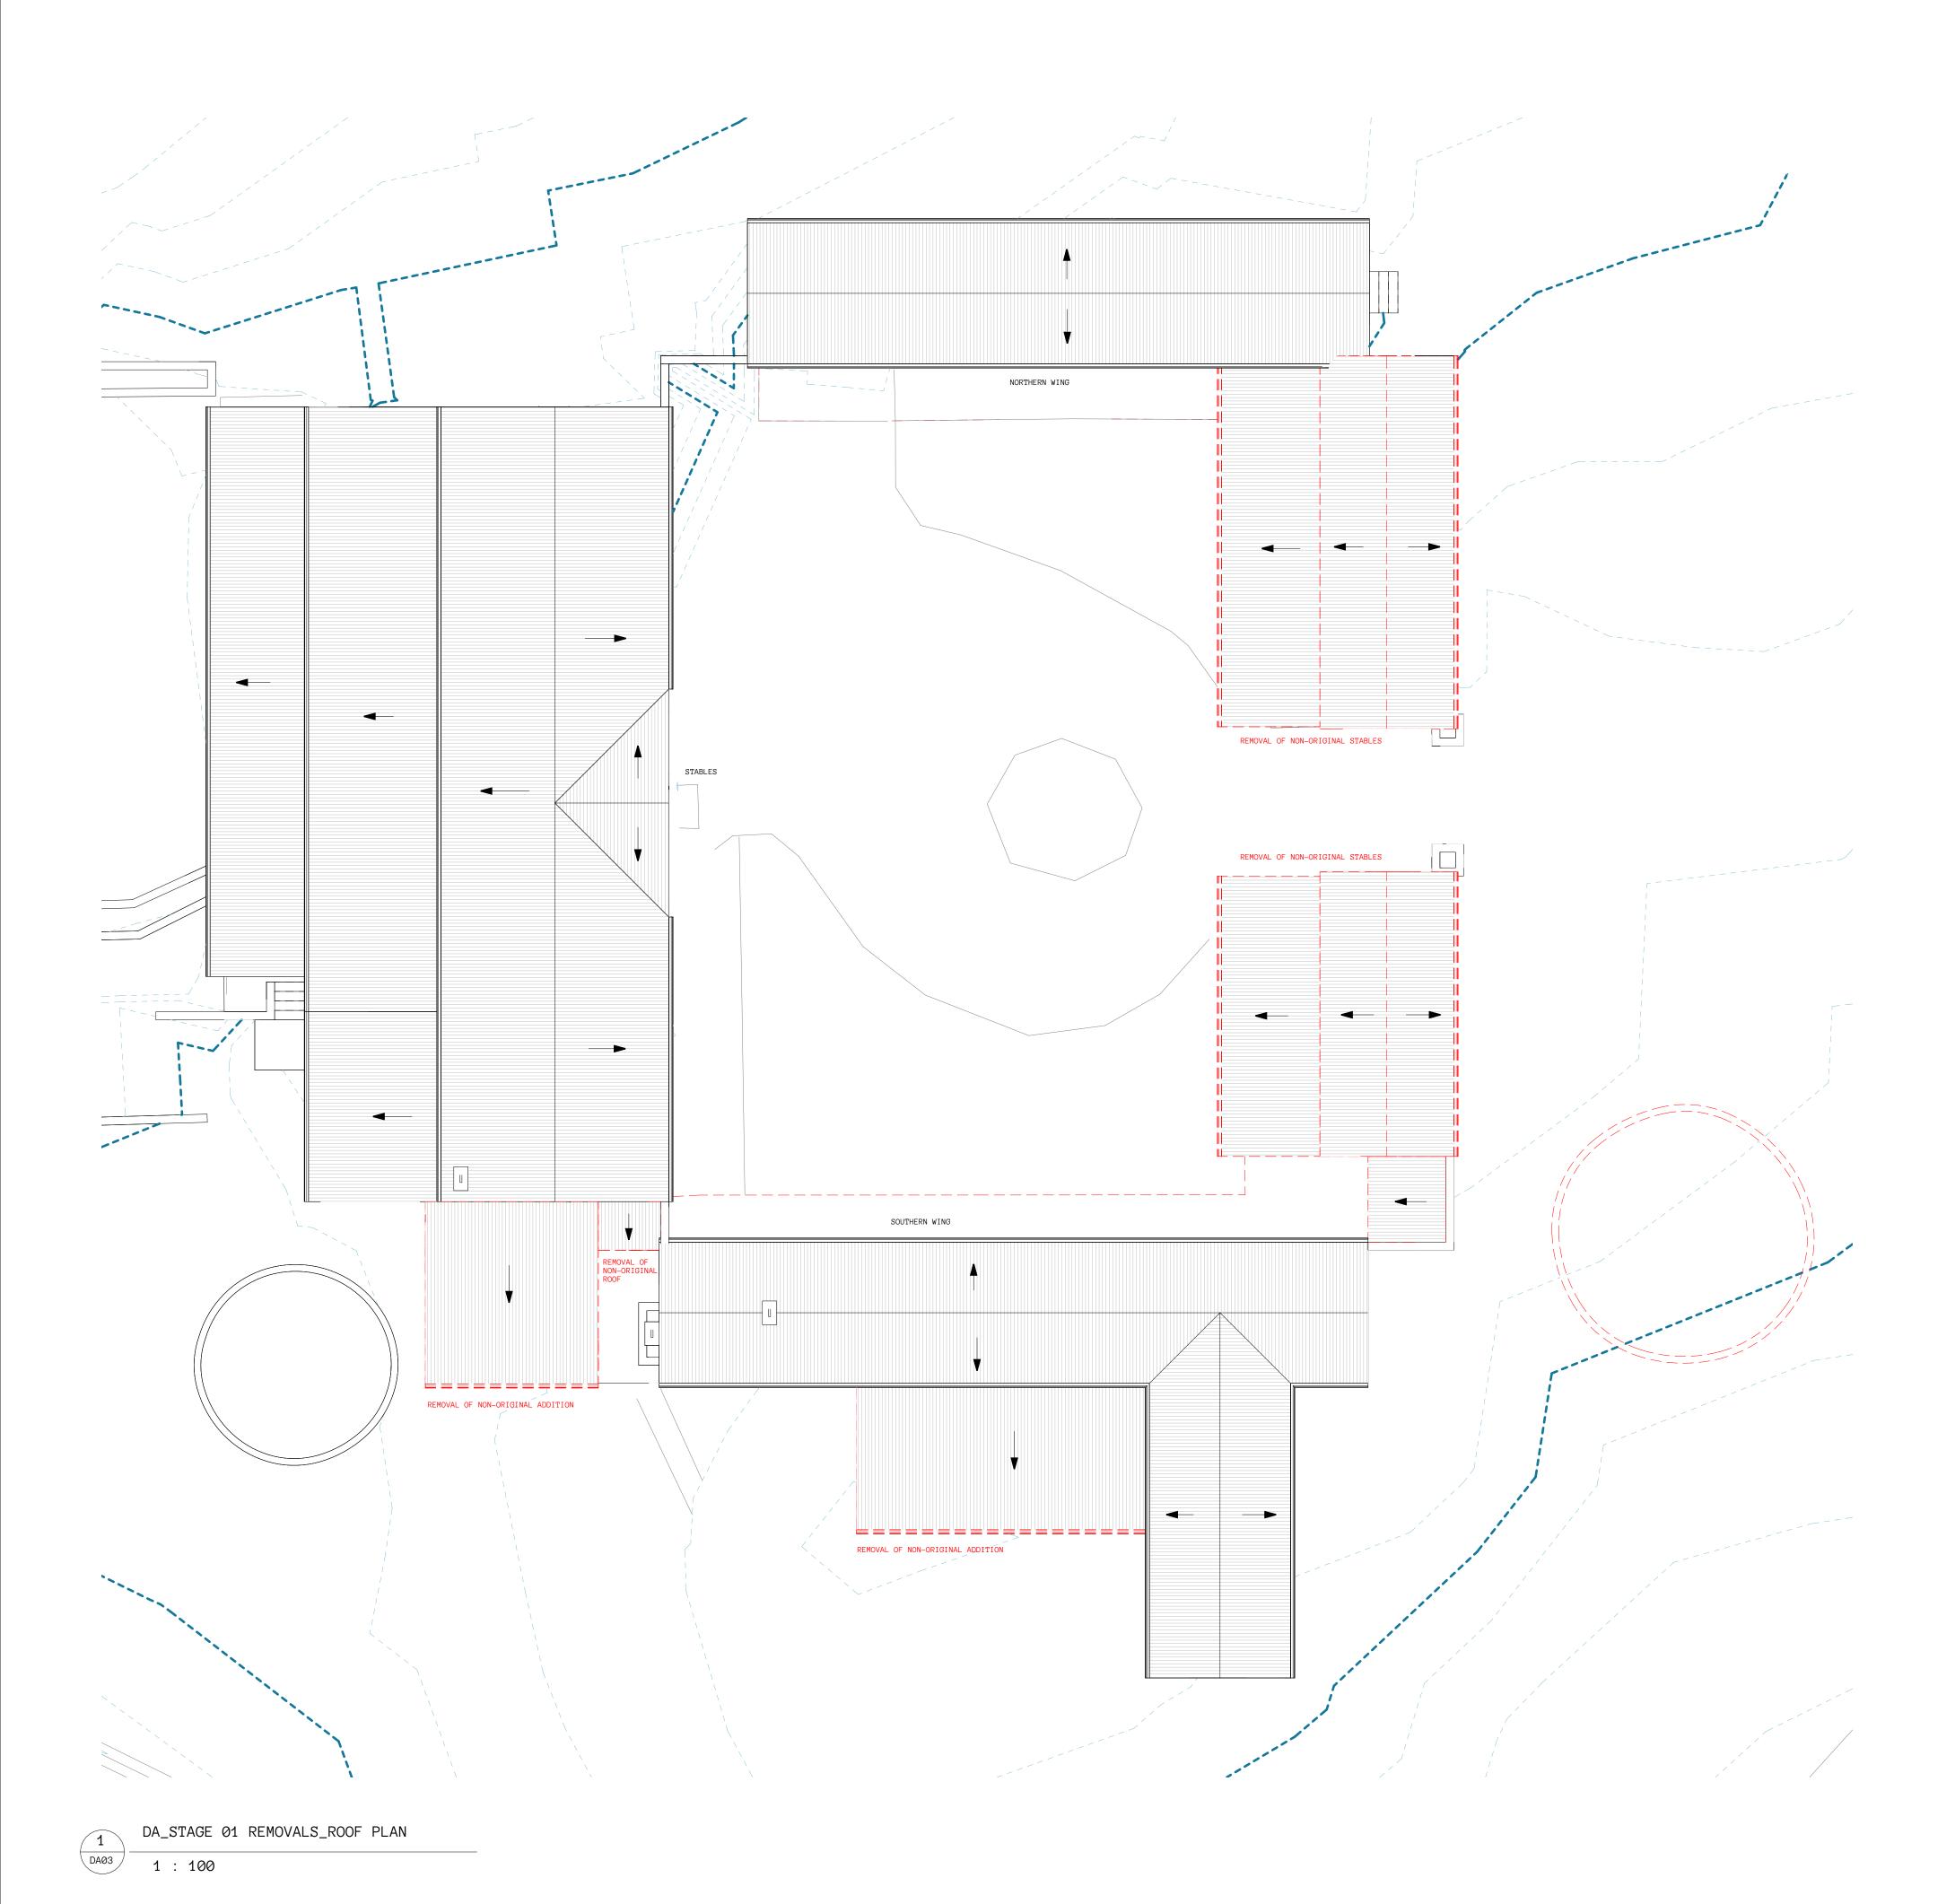

STAGE 01 REMOVALS ROOF PLAN

PETER PETHER

594 GOOLMA ROAD, GULGONG, NSW 2850 LOT 3 / - / DP 718231

Copyright in all drawings and documents prepared by Cameron Anderson Architects & any works executed from those documents remain the property of Cameron Anderson Architects.