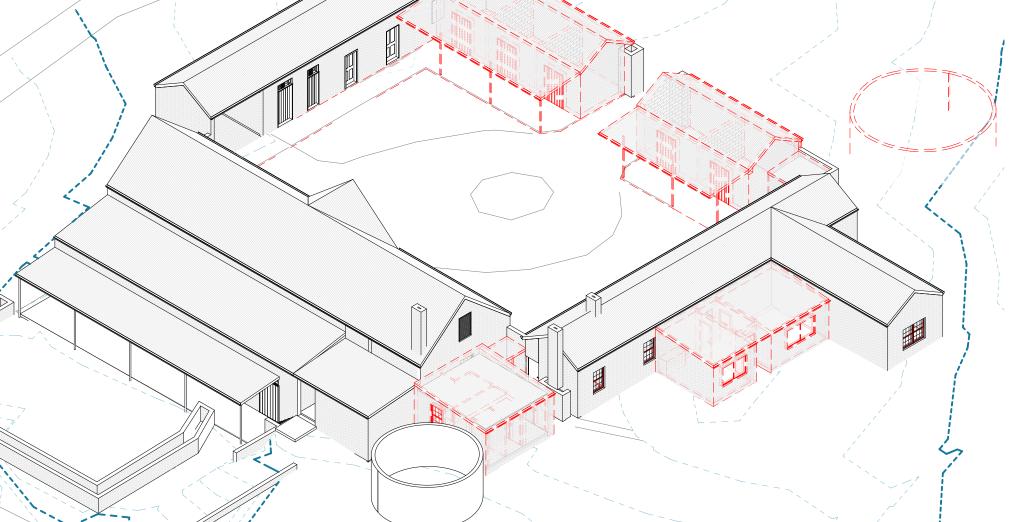

DRAWING NO.

2. REMOVE WALLS & ROOF, RETAIN ORIGINAL BRICK WALL

5 Lovejoy St, MUDGEE NSW, 2850 PO Box 3, MUDGEE NSW, 2850 p. 02 6372 6690 m. 0409 257 688

ABN 78385853147

CAMERON ANDERSON ARCHITECTS

DA SUBMISSION