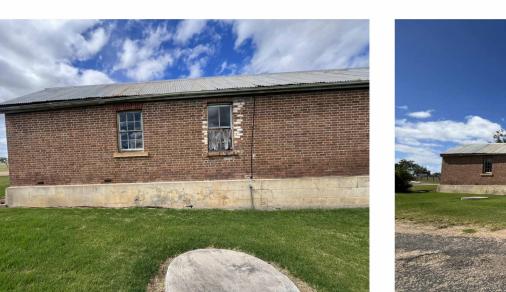

EX-BK)

EX-BK)

ORIGINAL BRICK GATE POSTS RETAINED

EX-RF)

REMOVAL OF CLIMBING PLANTS FROM ORIGINAL STABLE WALL-

EX-RF)

REPAIR FACE BRICKWORK GENERALLY,
 POULTICE FIRST WITH 'COCOON' OR SIMILAR

REMOVAL OF NON-ORIGINAL ADDITION INC, WALLS, ROOF, WINDOWS & DOORS, SLAB

EX-RF)

EX.W

REPAIR FACE BRICKWORK GENERALLY,
 POULTICE FIRST WITH 'COCOON' OR SIMILAR

EX.W

EX-BK)

EX-RF)

EX-BK)

EX.W 1530 x 830

EX-BK)

EX-RF)

EX.W

EX.W

1340 x 840

DRAWING NO.

DA04

GT