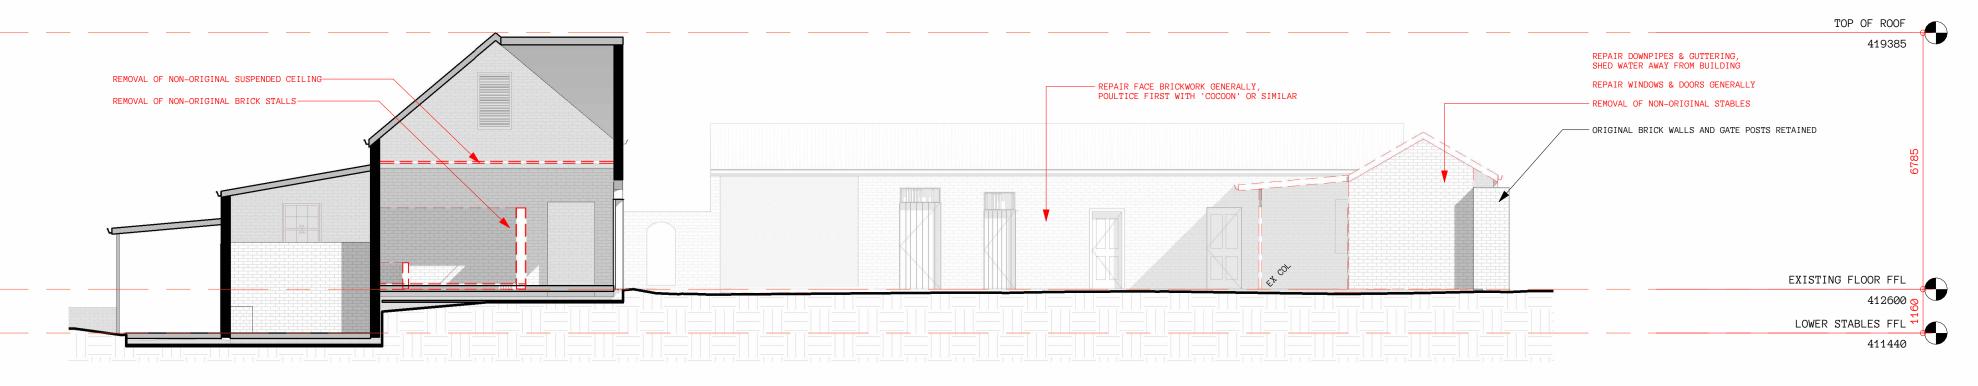

CAMERON ANDERSON ARCHITECTS

DA SUBMISSION

TOP OF ROOF 419385

REPAIR DOWNPIPES & GUTTERING, SHED WATER AWAY FROM BUILDING REPAIR WINDOWS & DOORS GENERALLY

— REMOVAL OF NON-ORIGINAL ADDITION INC, WALLS, ROOF, WINDOWS & DOORS, SLAB

- REMOVAL OF NON-ORIGINAL ADDITION INC, WALLS, ROOF, WINDOWS & DOORS, SLAB

TOP OF ROOF 419385

REPAIR DOWNPIPES & GUTTERING, SHED WATER AWAY FROM BUILDING

REPAIR WINDOWS & DOORS GENERALLY

EXISTING FLOOR FFL

LOWER STABLES FFL

REPAIR DOWNPIPES & GUTTERING, SHED WATER AWAY FROM BUILDING

REPAIR WINDOWS & DOORS GENERALLY

- REMOVAL OF NON-ORIGINAL STABLE ROOF

- REMOVAL OF NON-ORIGINAL UPPER WALL

- ORIGINAL BRICK WALLS BELOW RETAINED

EXISTING FLOOR FFL

LOWER STABLES FFL

412600

411440

412600 5

411440

TOP OF ROOF 419385

EXISTING FLOOR FFL