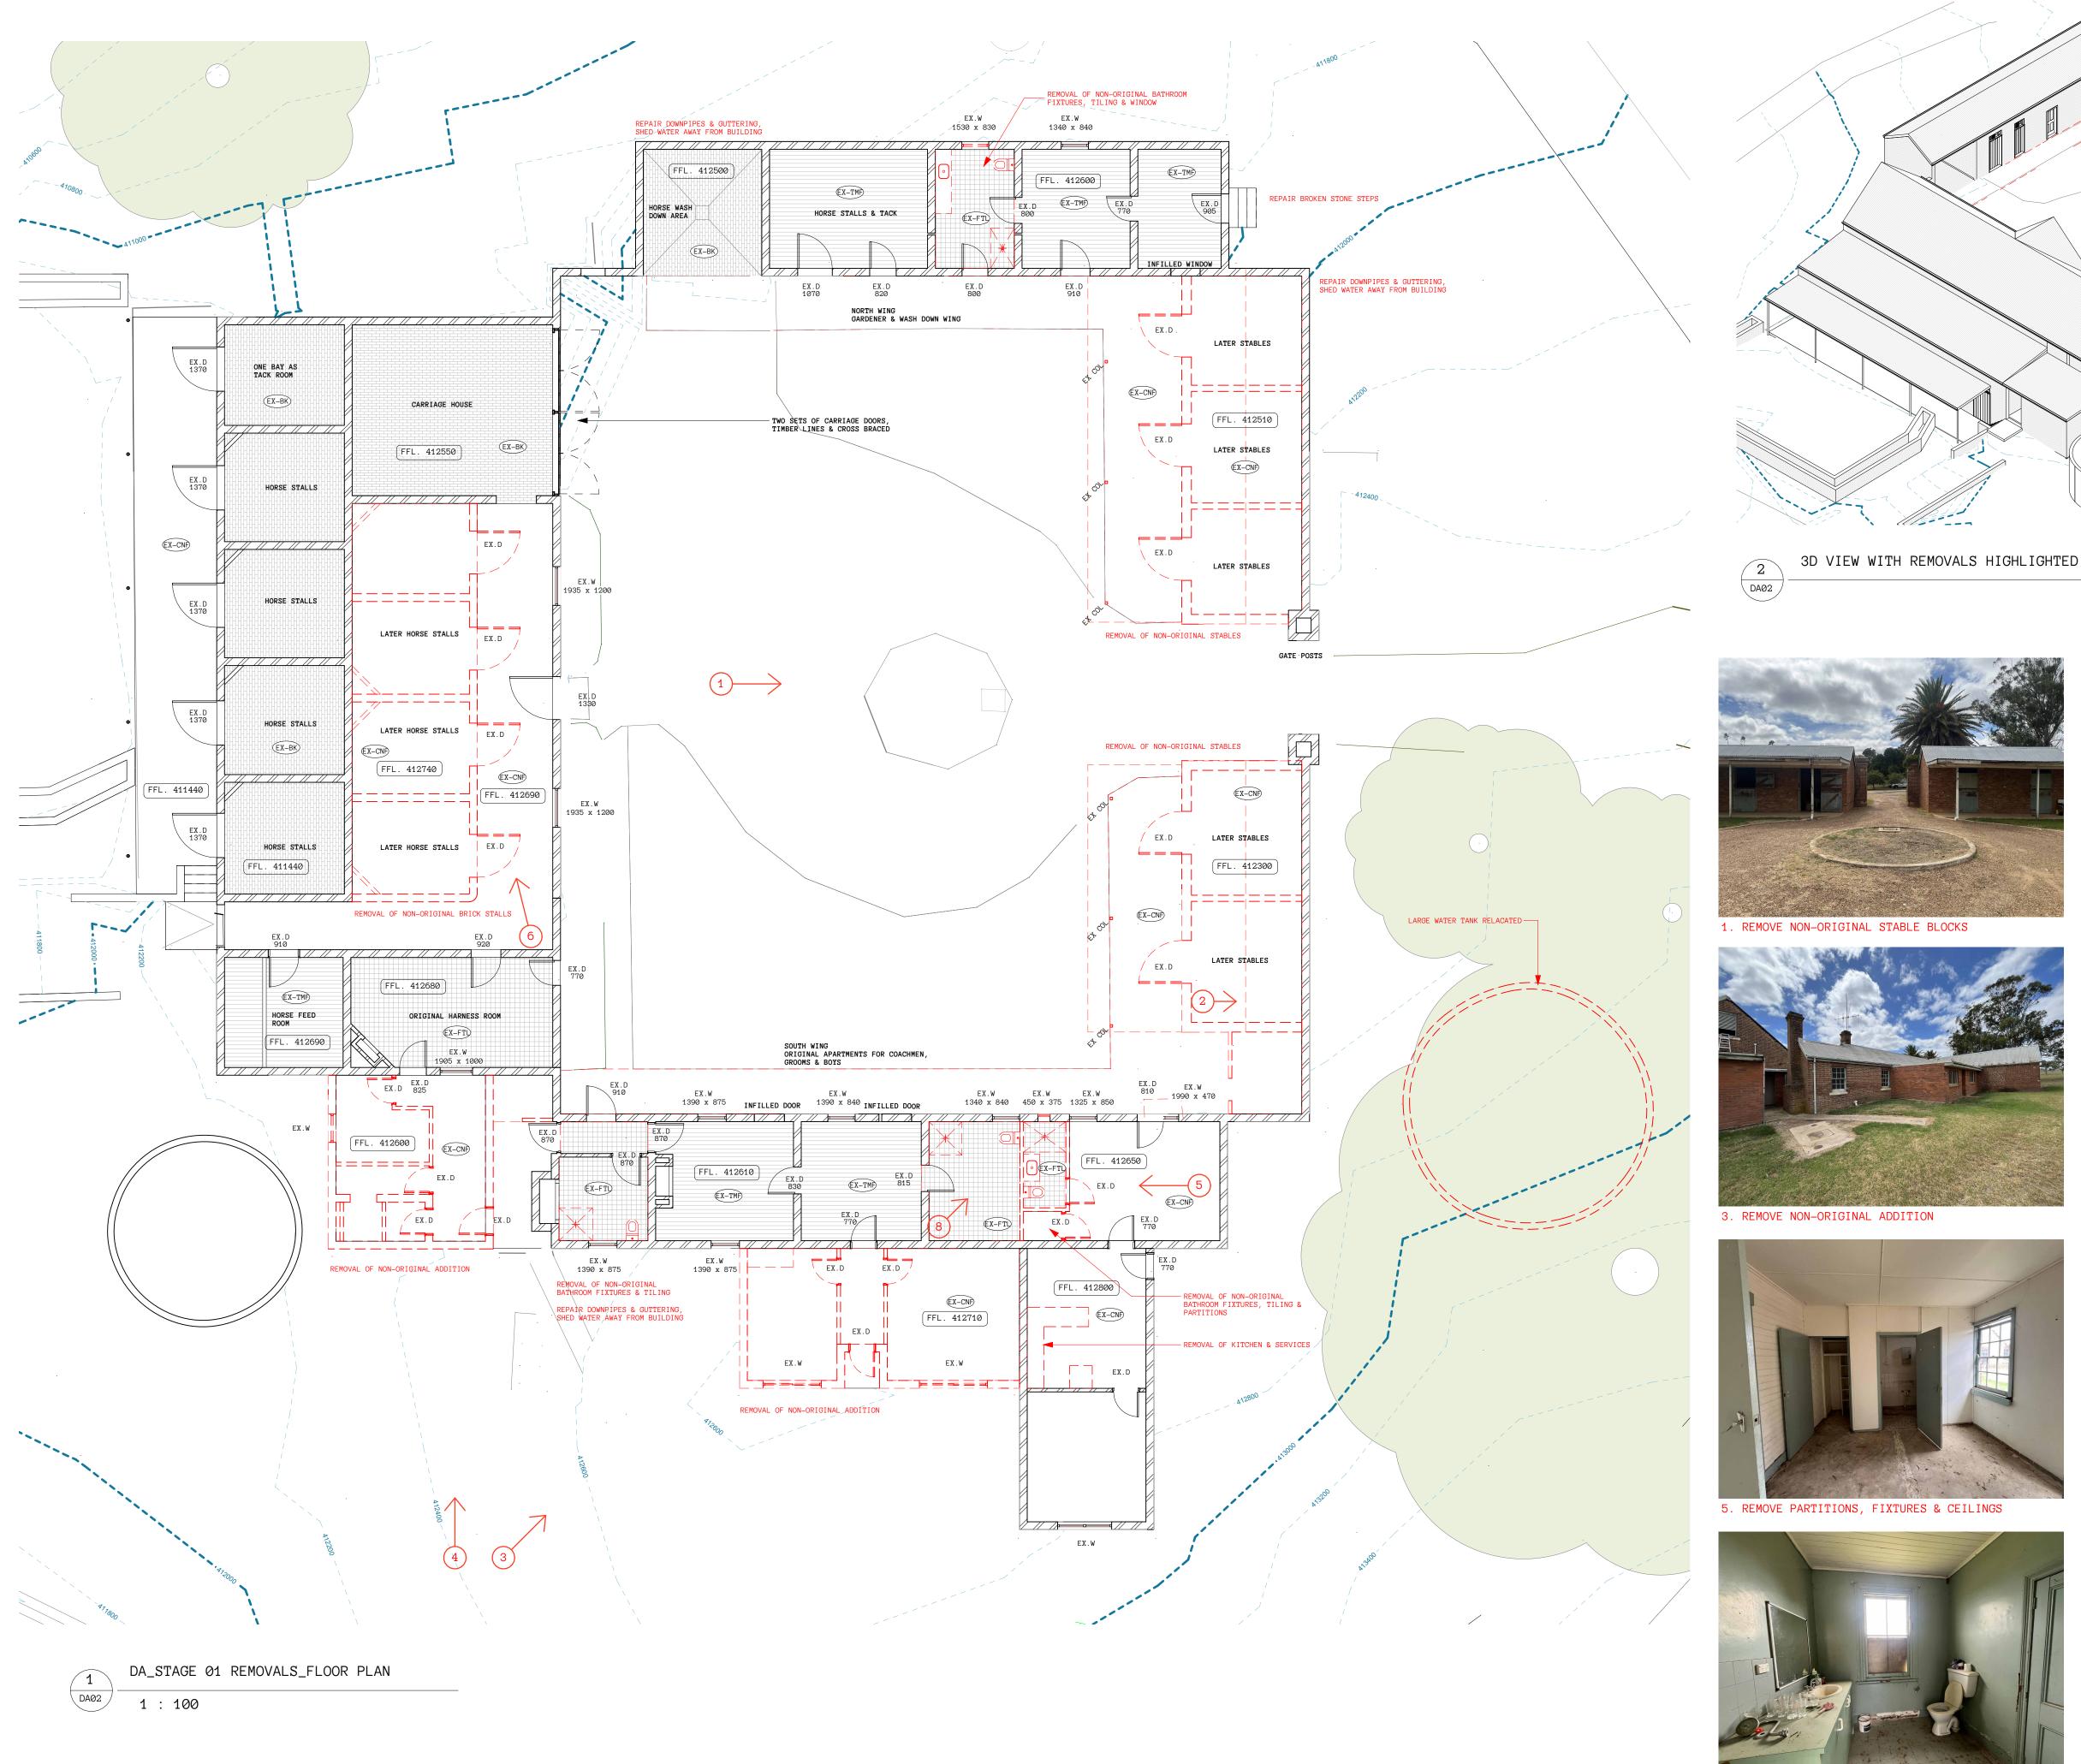

PETER PETHER STAGE 01 REMOVALS FLOOR PLAN

|        | DA02           |   |   | 6   | 1   |  |
|--------|----------------|---|---|-----|-----|--|
| LILINO | DRAWING NO.    |   |   |     |     |  |
| EILING | SCALE          | 1 | : | 100 | @A1 |  |
|        | DRAWN BY       |   |   |     | GT  |  |
| W. T.  | STATUS         |   |   |     | DA  |  |
| 200    | PROJECT NUMBER |   |   |     | 478 |  |
|        |                |   |   |     |     |  |

5. REMOVE PARTITIONS, FIXTURES & CEILINGS

7. REMOVE FIXTURES, TILING & NON-ORIGINAL WINDOW 8. REMOVE FIXTURES, TILING, PARTITION WALL & CE

DRAWING NO. DA03

PROJECT NUMBER STATUS DRAWN BY SCALE 1 : 100 @A1