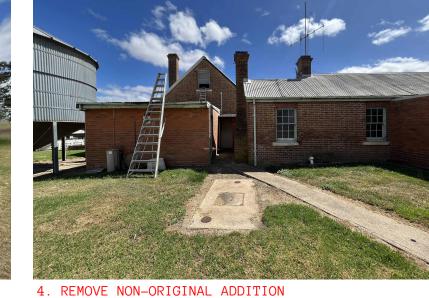

DRAWING NO.

2. REMOVE WALLS & ROOF, RETAIN ORIGINAL BRICK WALL

5 Lovejoy St, MUDGEE NSW, 2850 PO Box 3, MUDGEE NSW, 2850 p. 02 6372 6690 m. 0409 257 688

ABN 78385853147

CAMERON ANDERSON ARCHITECTS

DA SUBMISSION

CAMERON ANDERSON ARCHITECTS

DA SUBMISSION

TOP OF ROOF 419385

REPAIR DOWNPIPES & GUTTERING, SHED WATER AWAY FROM BUILDING REPAIR WINDOWS & DOORS GENERALLY

— REMOVAL OF NON-ORIGINAL ADDITION INC, WALLS, ROOF, WINDOWS & DOORS, SLAB

- REMOVAL OF NON-ORIGINAL ADDITION INC, WALLS, ROOF, WINDOWS & DOORS, SLAB

TOP OF ROOF 419385

REPAIR DOWNPIPES & GUTTERING, SHED WATER AWAY FROM BUILDING

REPAIR WINDOWS & DOORS GENERALLY

EXISTING FLOOR FFL

DA\_STAGE Ø1 REMOVALS\_WEST ELEVATION

DA\_STAGE 01 REMOVALS\_NORTH ELEVATION

REMOVAL OF NON-ORIGINAL ADDITION INC, WALLS, ROOF, WINDOWS & DOORS, SLAB

EX-BK)

EX-BK)

EX-BK

EX.W 1475 x 1030

EX-RF)