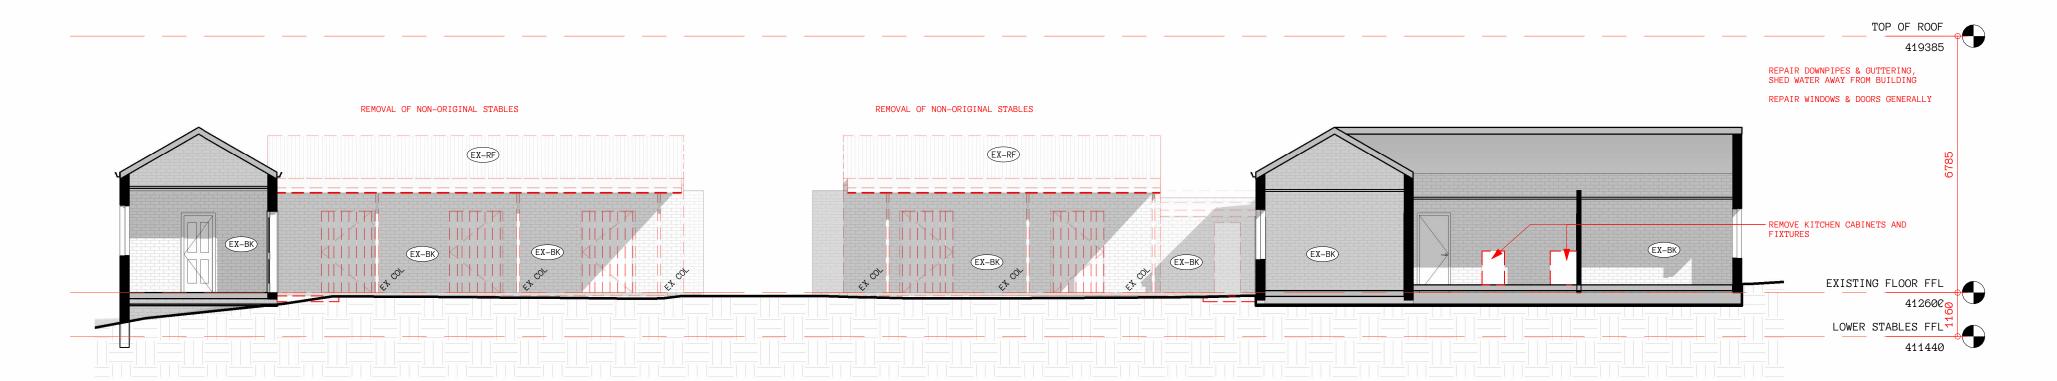

CAMERON ANDERSON ARCHITECTS

DA SUBMISSION

TOP OF ROOF 419385

REPAIR DOWNPIPES & GUTTERING, SHED WATER AWAY FROM BUILDING REPAIR WINDOWS & DOORS GENERALLY

— REMOVAL OF NON-ORIGINAL ADDITION INC, WALLS, ROOF, WINDOWS & DOORS, SLAB

- REMOVAL OF NON-ORIGINAL ADDITION INC, WALLS, ROOF, WINDOWS & DOORS, SLAB

TOP OF ROOF 419385

REPAIR DOWNPIPES & GUTTERING, SHED WATER AWAY FROM BUILDING

REPAIR WINDOWS & DOORS GENERALLY

EXISTING FLOOR FFL

LOWER STABLES FFL

REPAIR DOWNPIPES & GUTTERING, SHED WATER AWAY FROM BUILDING

REPAIR WINDOWS & DOORS GENERALLY

- REMOVAL OF NON-ORIGINAL STABLE ROOF

- REMOVAL OF NON-ORIGINAL UPPER WALL

- ORIGINAL BRICK WALLS BELOW RETAINED

EXISTING FLOOR FFL

LOWER STABLES FFL

412600

411440

412600 5

411440

TOP OF ROOF 419385

EXISTING FLOOR FFL

412600 🔉

411440

LOWER STABLES FFL T

EX-BK)

REMOVAL OF NON-ORIGINAL WINDOW-

REMOVAL OF NON-ORIGINAL STABLE ROOF-

ORIGINAL BRICK WALLS BELOW RETAINED-

REMOVAL OF NON-ORIGINAL UPPER WALL-

DA\_STAGE Ø1 REMOVALS\_WEST ELEVATION

DA\_STAGE 01 REMOVALS\_NORTH ELEVATION

REMOVAL OF NON-ORIGINAL ADDITION INC, WALLS, ROOF, WINDOWS & DOORS, SLAB

EX-BK)

EX-BK)

EX-BK

EX.W 1475 x 1030

EX-RF)