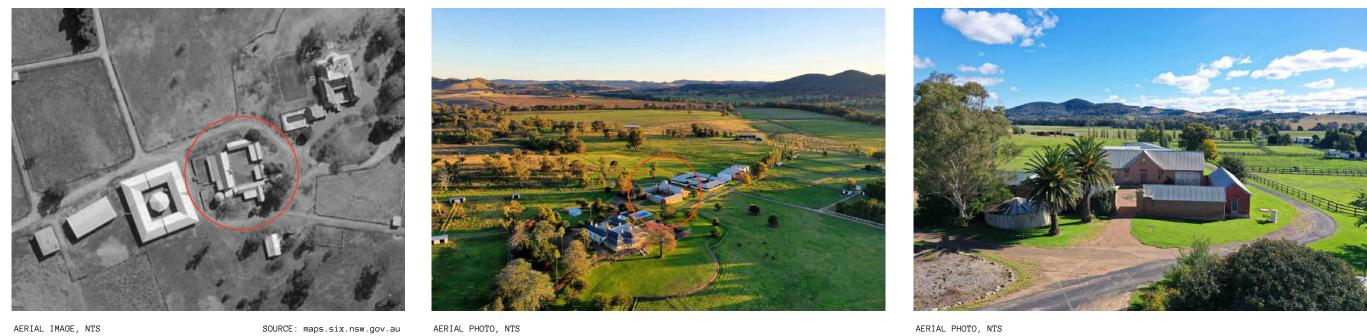

# GUNTAWANG STABLES

ALTERATIONS & ADDITIONS

594 GOOLMA ROAD, GULGONG, NSW 2850 LOT 3 / – / DP 718231

|        | DA DRAWING LIST                        |     |                   |            |           |              |
|--------|----------------------------------------|-----|-------------------|------------|-----------|--------------|
| DWG NO | DWG NAME                               | REV | DESCRIPTION       | DATE       | ISSUED BY | ISSUED<br>TO |
| DA00   | COVER PAGE                             | 01  | STAGE Ø1 REMOVALS | 09.07.2025 | GT        | COUNCIL      |
| DA01   | STAGE 01 REMOVALS FLOOR PLAN           | 01  | STAGE 01 REMOVALS | 09.07.2025 | GT        | COUNCIL      |
| DA02   | STAGE 01 REMOVALS ROOF PLAN            | 01  | STAGE 01 REMOVALS | 09.07.2025 | GT        | COUNCIL      |
| DAØ3   | STAGE 01 REMOVALS ELEVATIONS           | 01  | STAGE 01 REMOVALS | 09.07.2025 | GT        | COUNCIL      |
| DA04   | STAGE 01 REMOVALS COURTYARD ELEVATIONS | 01  | STAGE 01 REMOVALS | 09.07.2025 | GT        | COUNCIL      |

Copyright in all drawings and documents prepared by Cameron Anderson Architects & any works executed from those documents remain the property of Cameron Anderson Architects.

GUNTAWANG STABLES

594 GOOLMA ROAD, GULGONG, NSW 2850 LOT 3 / - / DP 718231