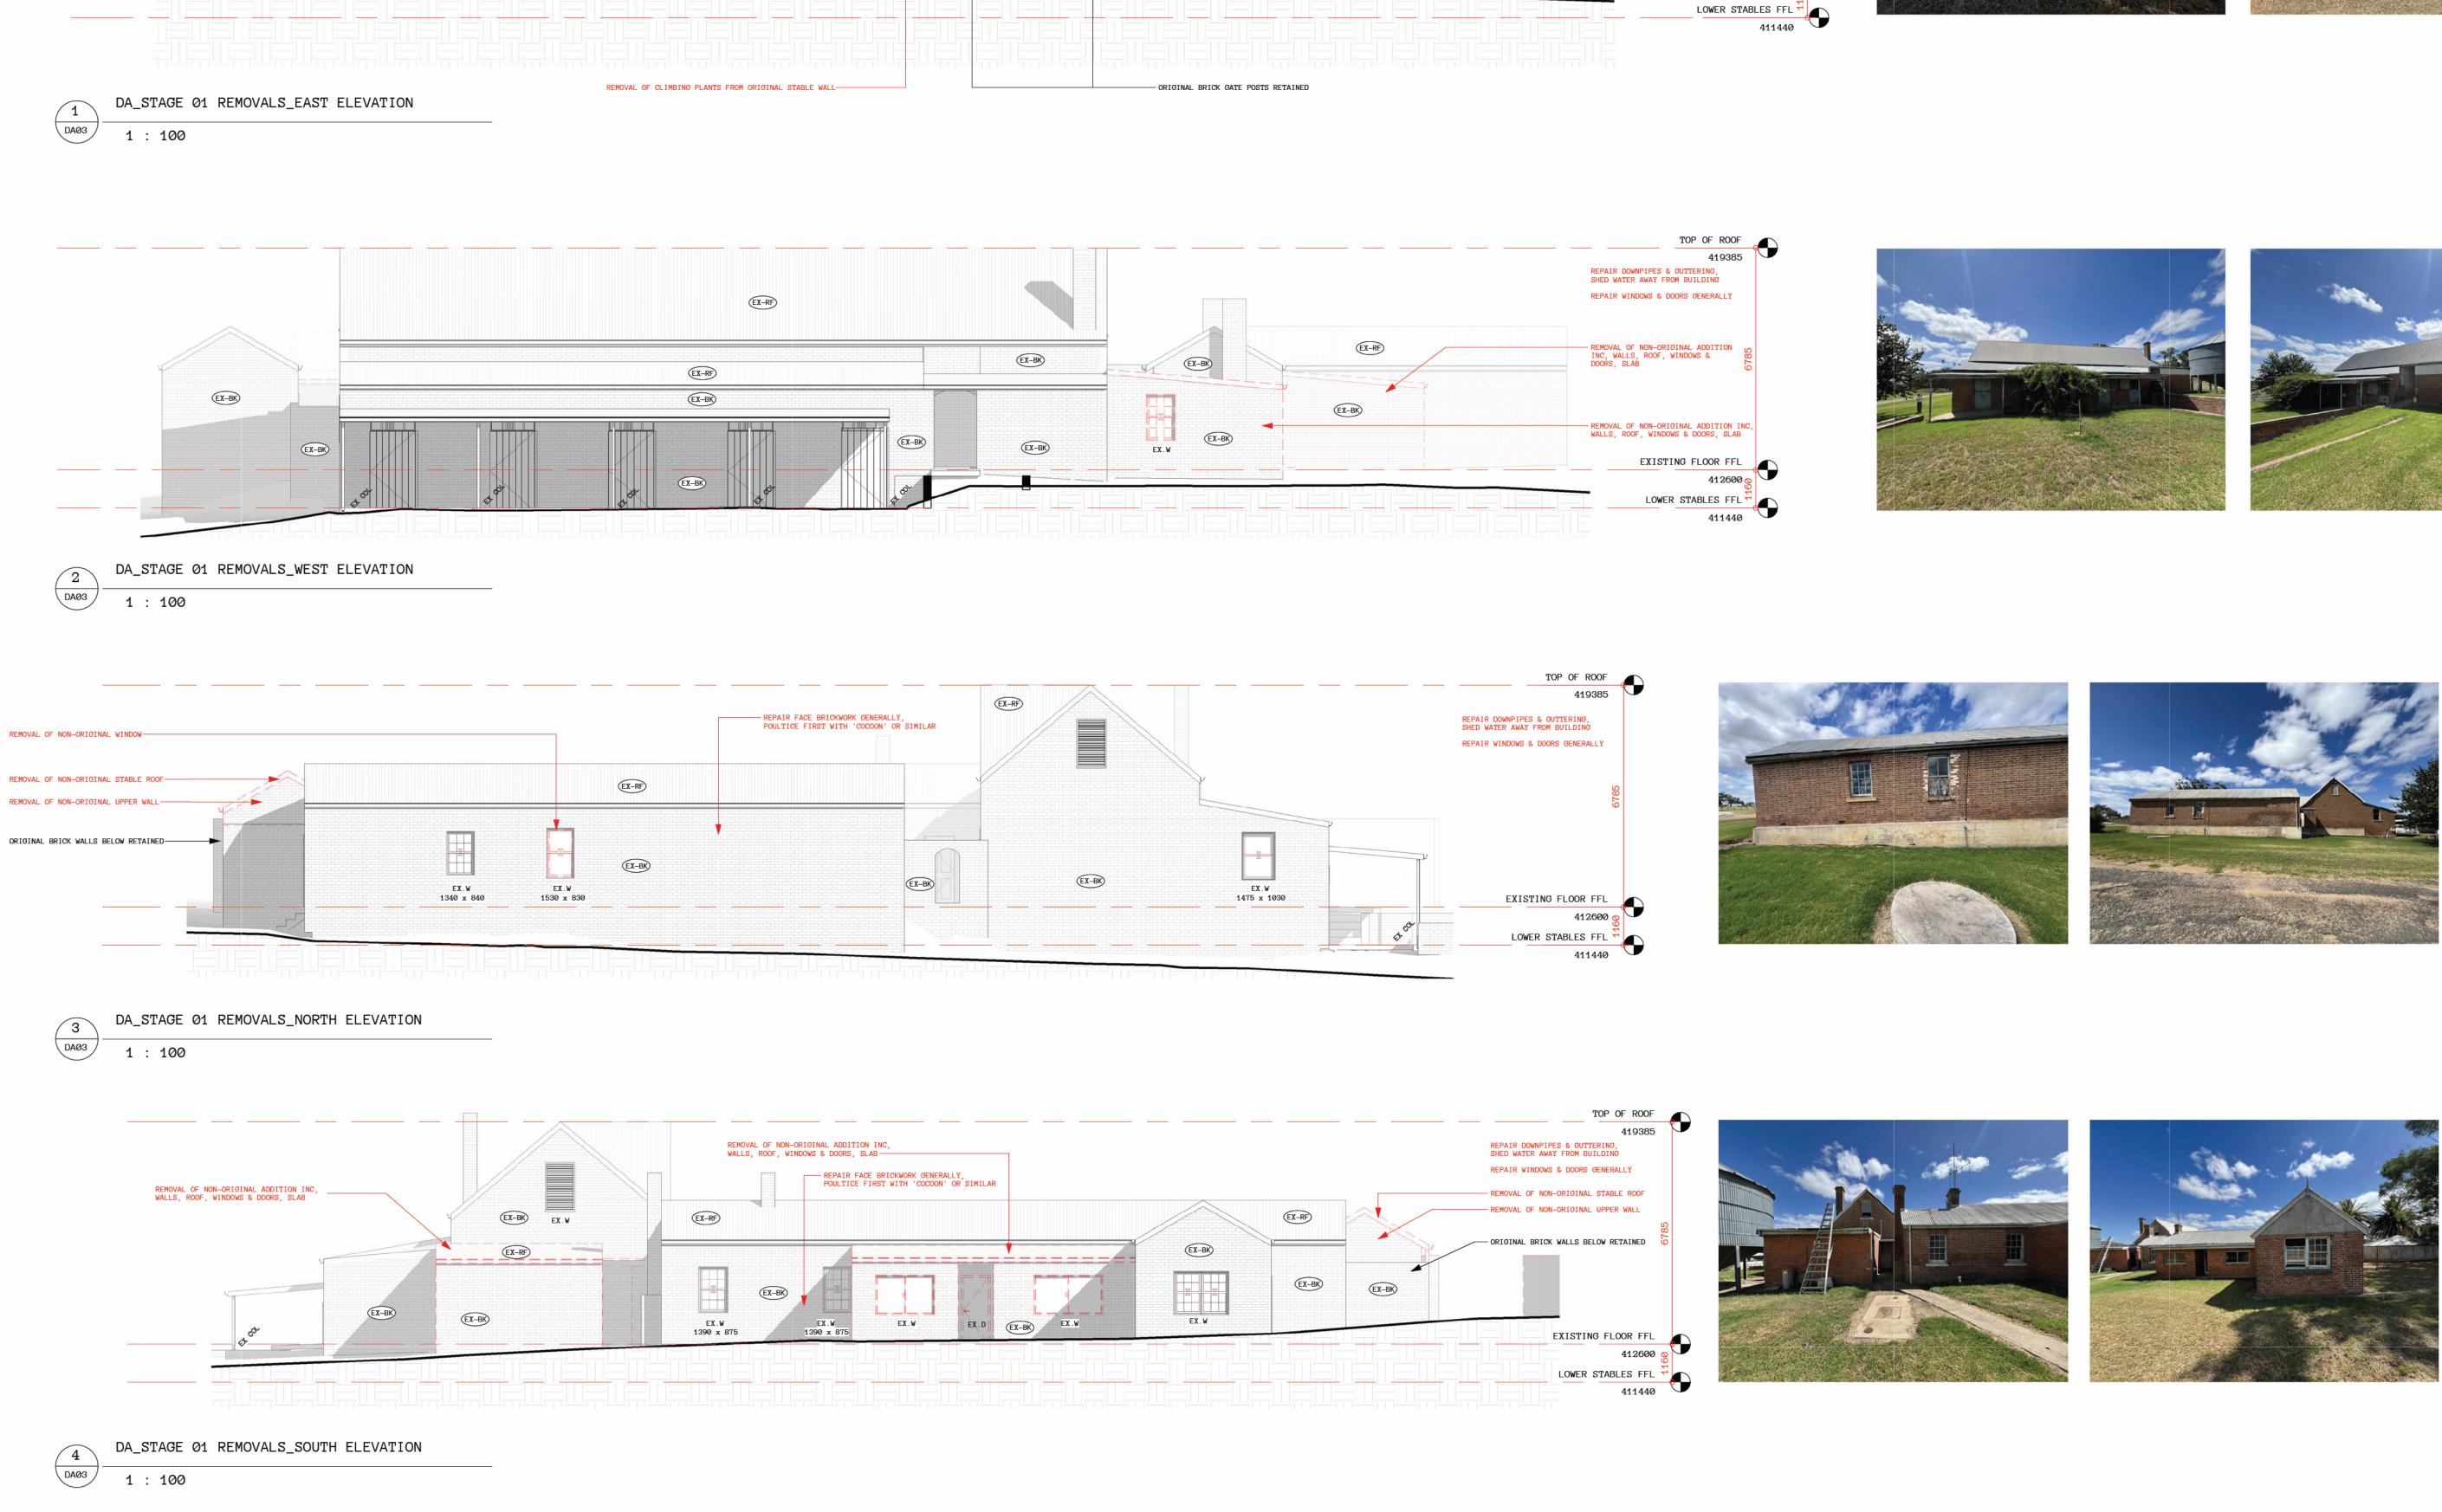

PETER PETHER

| STAGE 01 REMOVALS | ELEVATIONS  |
|-------------------|-------------|
| PROJECT NUMBER    | 478         |
| STATUS            | DA          |
| DRAWN BY          | GT          |
| SCALE             | 1 : 100 @A1 |
| DRAWING NO.       |             |

DA03

DA SUBMISSION

ABN 78385853147

5 Lovejoy St, MUDGEE NSW, 2850 PO Box 3, MUDGEE NSW, 2850 p. 02 6372 6690

m. 0409 257 688

info@caarch.com.au www.caarch.com.au

NSW Nominated Architect

Cameron Anderson 8560