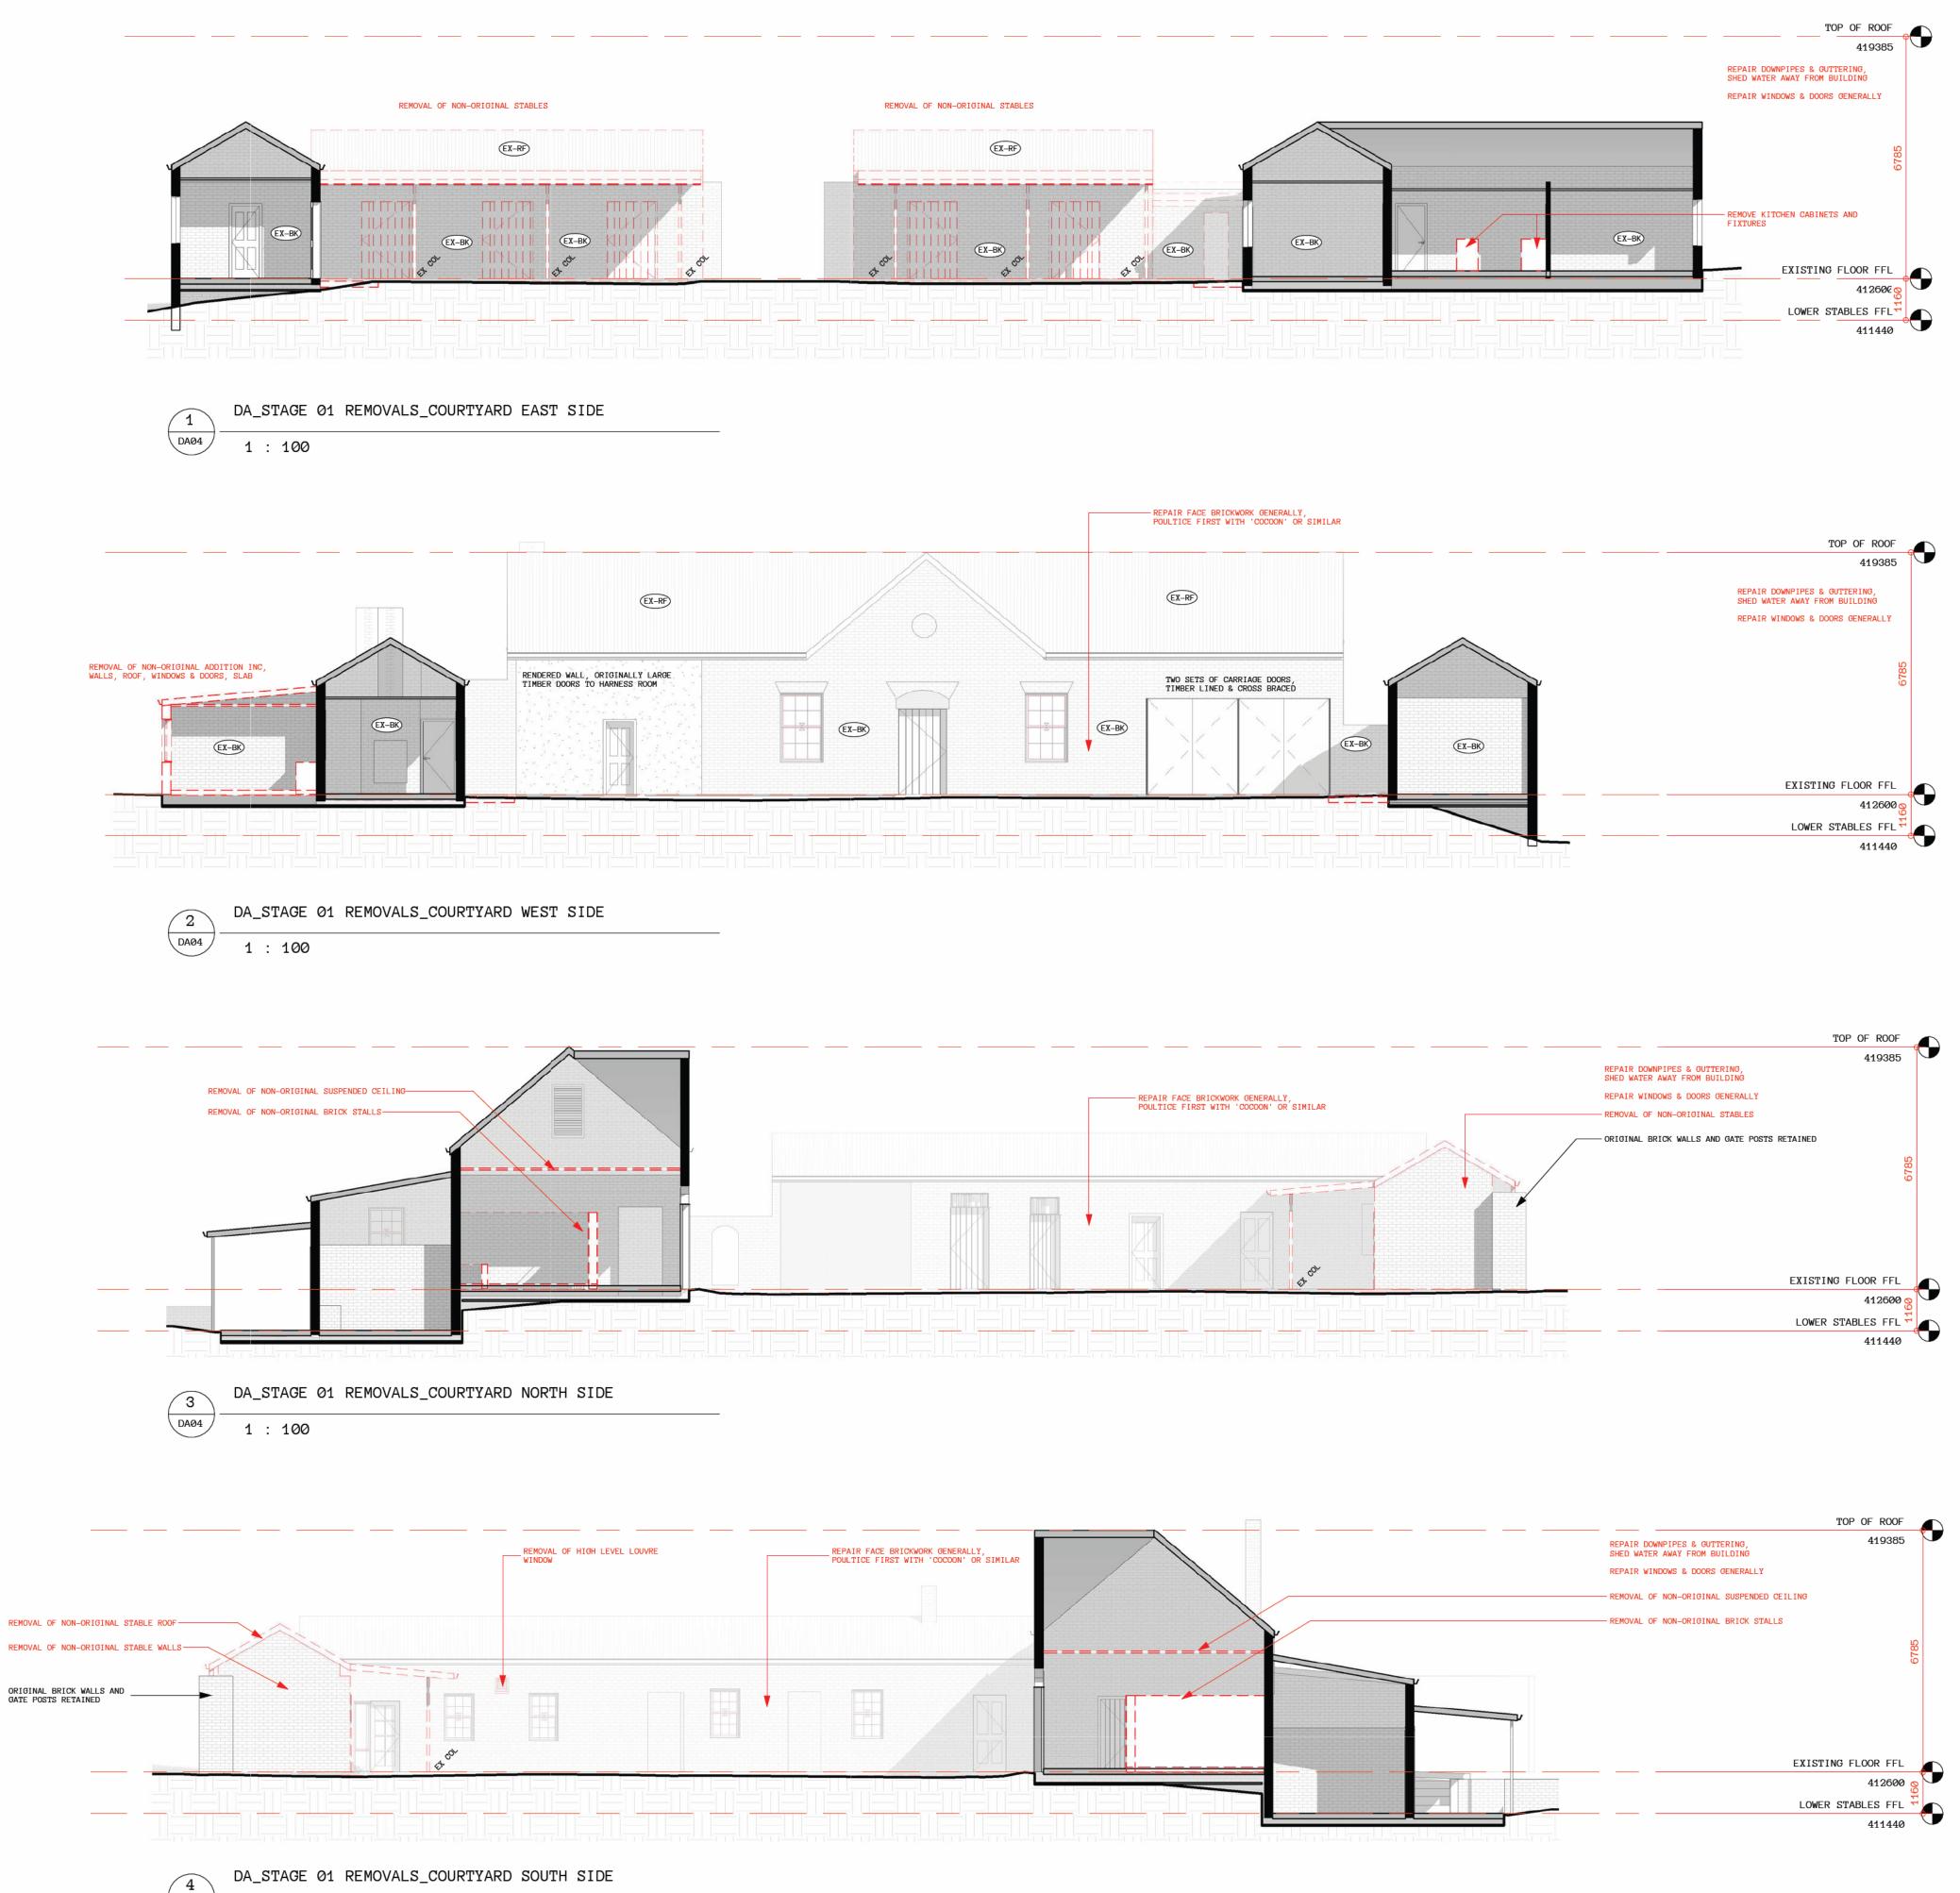

PETER PETHER

| STAGE Ø1 REMOVALS<br>ELEVATIONS | COURTYARD   |
|---------------------------------|-------------|
| PROJECT NUMBER                  | 478         |
| STATUS                          | DA          |
| DRAWN BY                        | GT          |
| SCALE                           | 1 : 100 @A1 |
| DRAWING NO.                     |             |

DRAWING NO. DA04