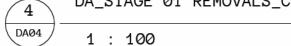

PETER PETHER

| STAGE Ø1 REMOVALS<br>ELEVATIONS | COURTYARD   |
|---------------------------------|-------------|
| PROJECT NUMBER                  | 478         |
| STATUS                          | DA          |
| DRAWN BY                        | GT          |
| SCALE                           | 1 : 100 @A1 |
| DRAWING NO.                     |             |

DRAWING NO. DA04