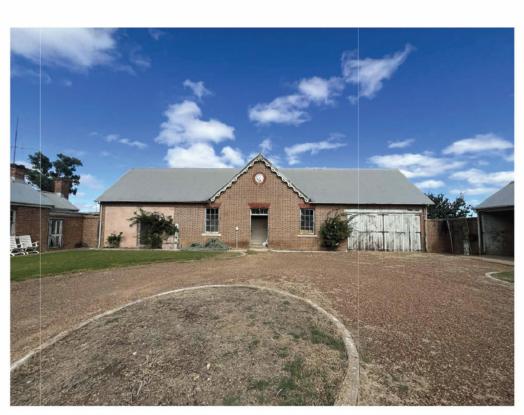

# GUNTAWANG STABLES

ALTERATIONS & ADDITIONS

594 GOOLMA ROAD, GULGONG, NSW 2850 LOT 3 / – / DP 718231

|        | DA DRAWING LIST                        |     |                   |            |           |              |
|--------|----------------------------------------|-----|-------------------|------------|-----------|--------------|
| DWG NO | DWG NAME                               | REV | DESCRIPTION       | DATE       | ISSUED BY | ISSUED<br>TO |
| DA00   | COVER PAGE                             | 01  | STAGE Ø1 REMOVALS | 09.07.2025 | GT        | COUNCIL      |
| DA01   | STAGE 01 REMOVALS FLOOR PLAN           | 01  | STAGE 01 REMOVALS | 09.07.2025 | GT        | COUNCIL      |
| DA02   | STAGE 01 REMOVALS ROOF PLAN            | 01  | STAGE 01 REMOVALS | 09.07.2025 | GT        | COUNCIL      |
| DAØ3   | STAGE 01 REMOVALS ELEVATIONS           | 01  | STAGE 01 REMOVALS | 09.07.2025 | GT        | COUNCIL      |
| DA04   | STAGE 01 REMOVALS COURTYARD ELEVATIONS | 01  | STAGE 01 REMOVALS | 09.07.2025 | GT        | COUNCIL      |

Copyright in all drawings and documents prepared by Cameron Anderson Architects & any works executed from those documents remain the property of Cameron Anderson Architects.

GUNTAWANG STABLES

594 GOOLMA ROAD, GULGONG, NSW 2850 LOT 3 / - / DP 718231

PETER PETHER COVER PAGE

| PROJECT NUMBER | 478 |
|----------------|-----|
| STATUS         | DA  |
| DRAWN BY       | GT  |
| SCALE          | @A1 |
| DRAWING NO.    |     |
|                |     |

DA00