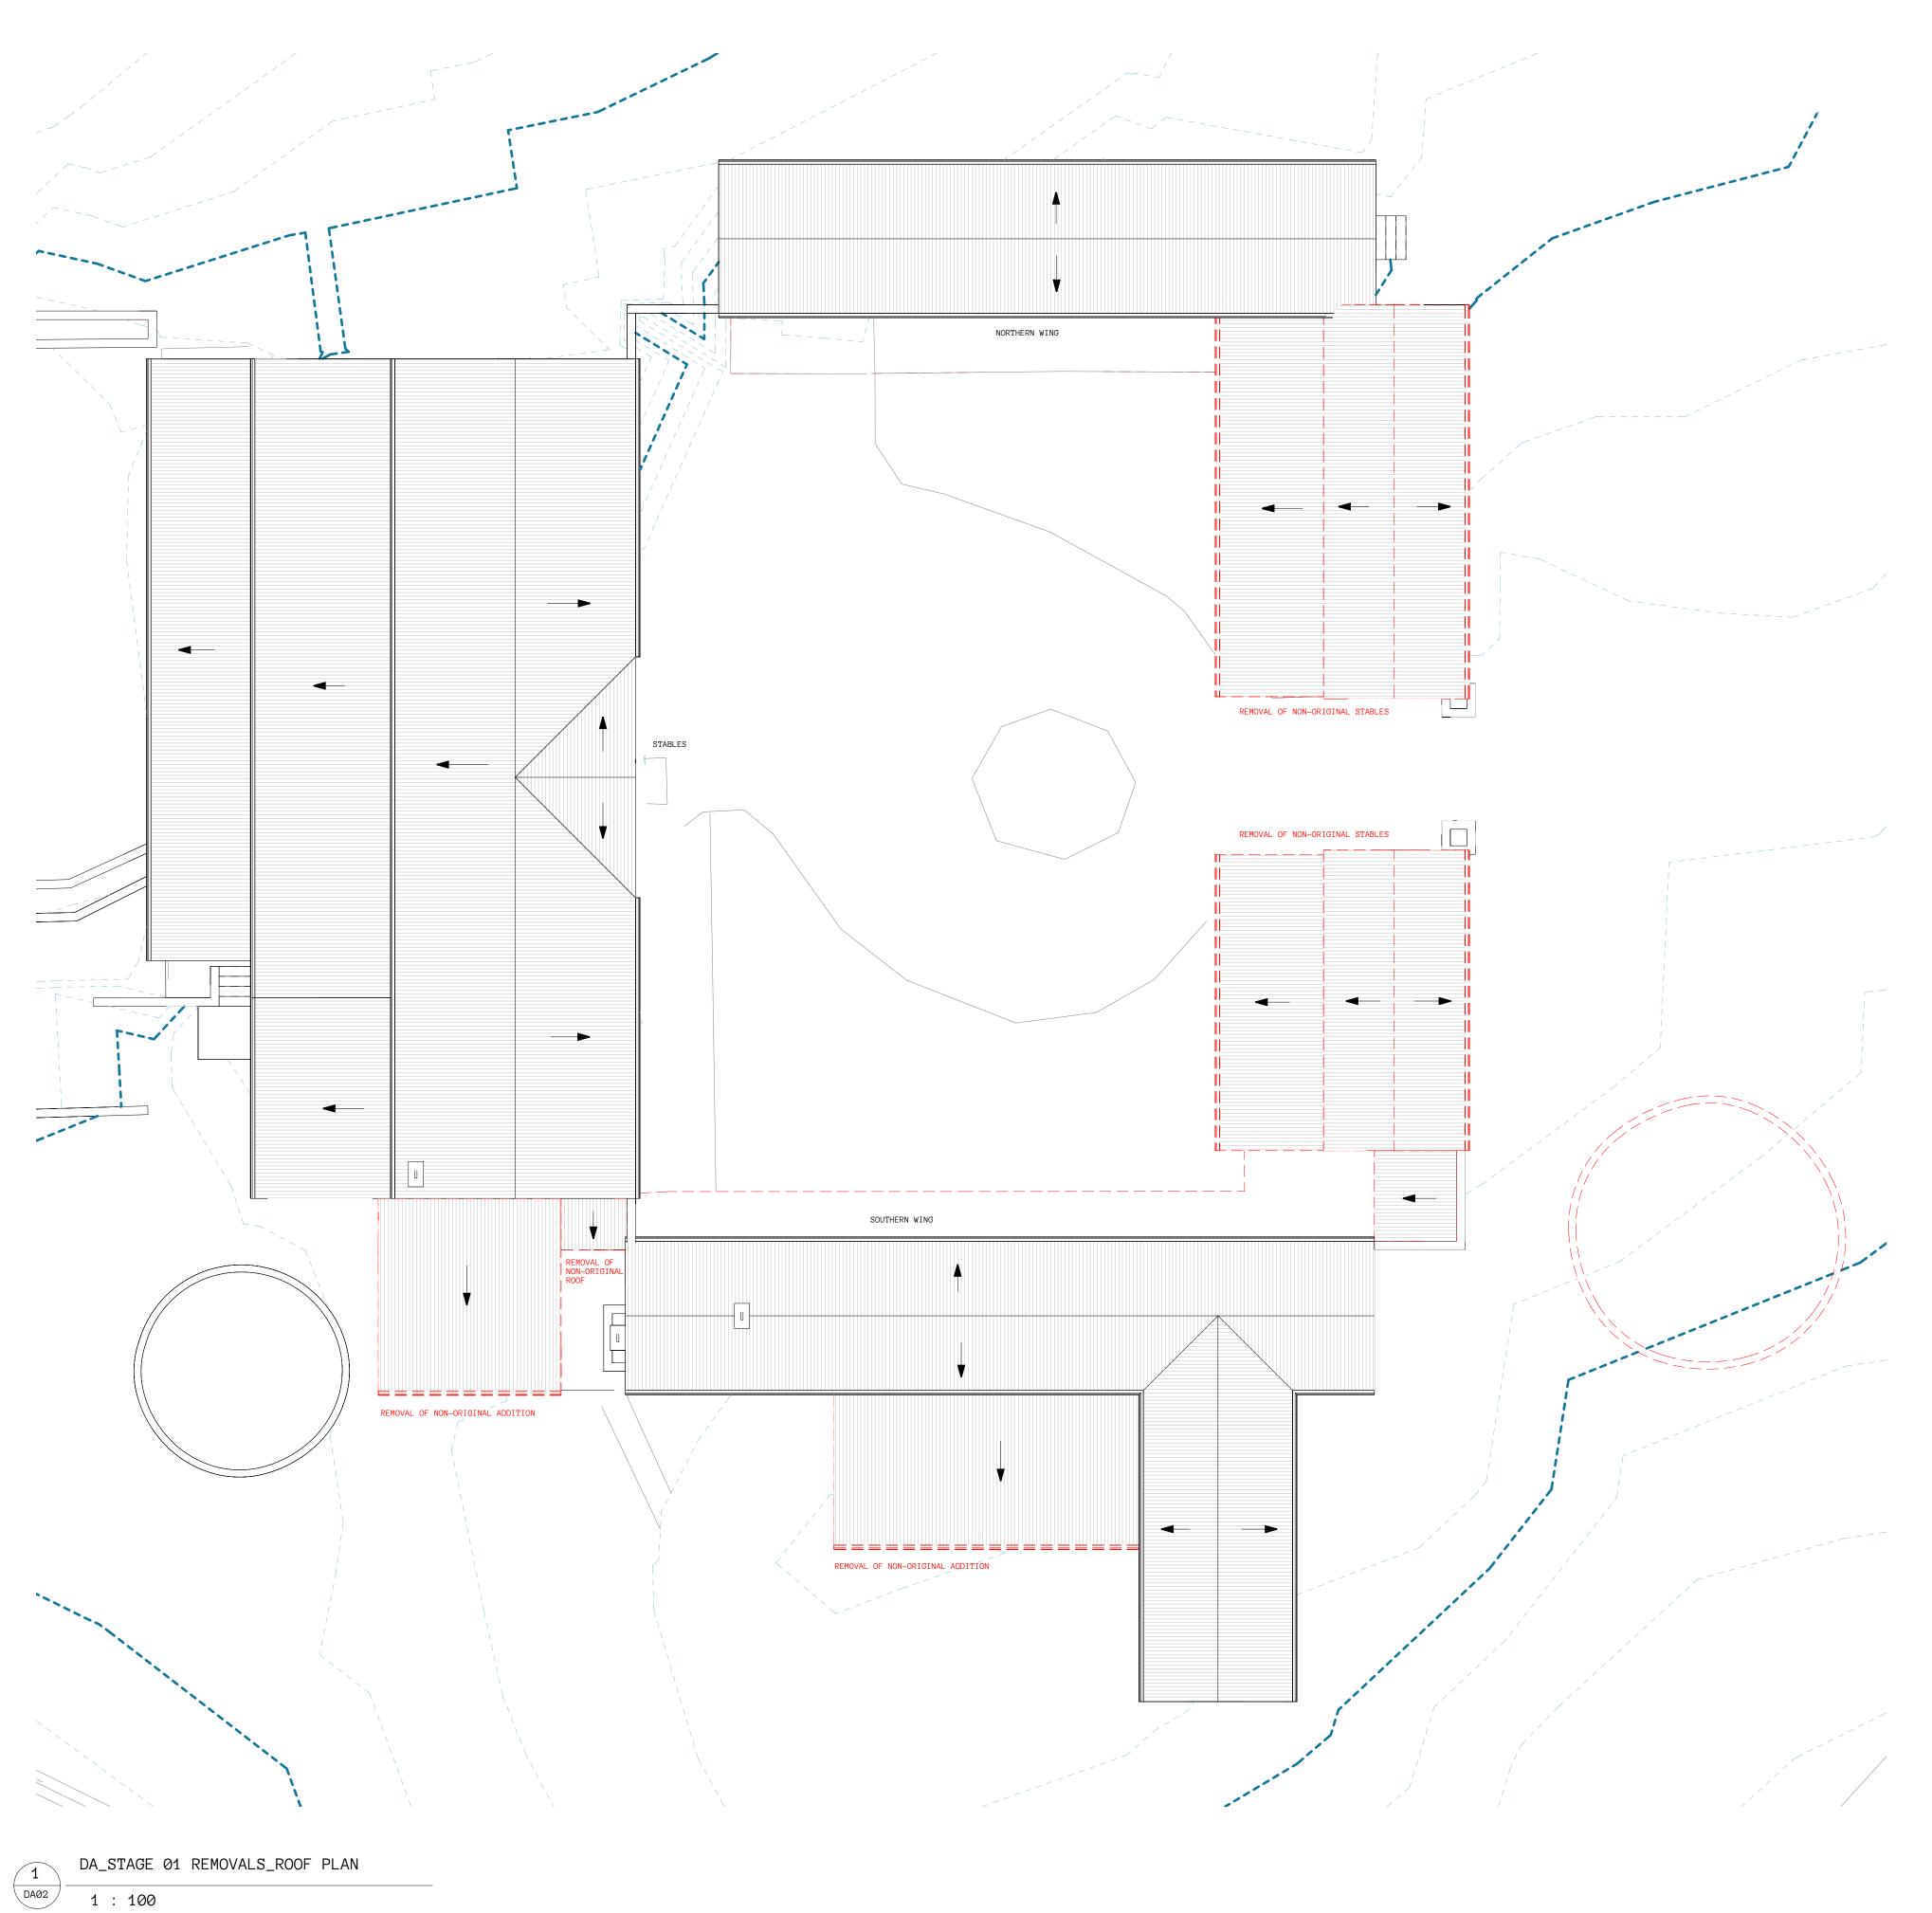

PETER PETHER

| STAGE 01 REMOVALS ROOF | PL | .AI | N   |     |
|------------------------|----|-----|-----|-----|
| PROJECT NUMBER         |    |     |     | 478 |
| STATUS                 |    |     |     | DA  |
| DRAWN BY               |    |     |     | GT  |
| SCALE                  | 1  | :   | 100 | @A1 |
| DRAWING NO.            |    |     |     |     |
|                        |    |     | _   |     |

DA02