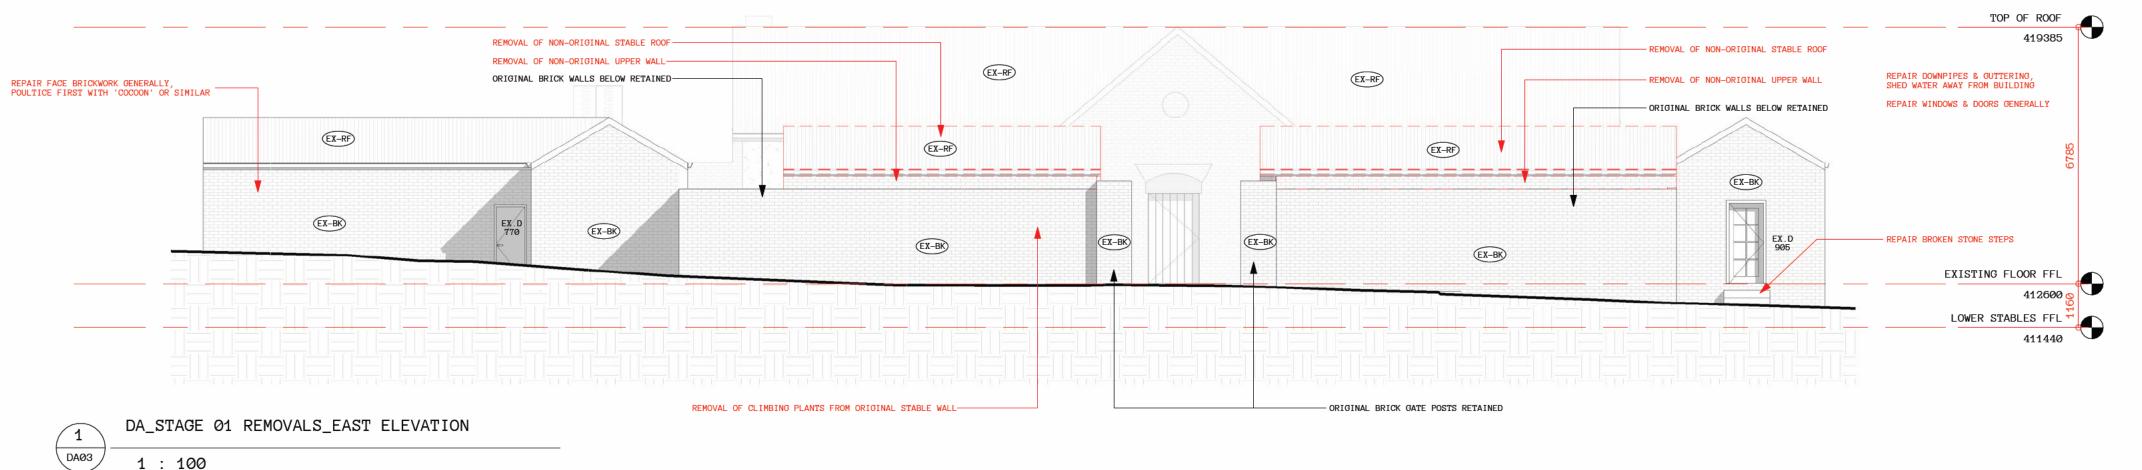

PETER PETHER

| STAGE 01 REMOVALS | ELEVATIONS  |
|-------------------|-------------|
| PROJECT NUMBER    | 478         |
| STATUS            | DA          |
| DRAWN BY          | GT          |
| SCALE             | 1 : 100 @A1 |
| DRAWING NO.       |             |

DA03

DA SUBMISSION

ABN 78385853147

5 Lovejoy St, MUDGEE NSW, 2850 PO Box 3, MUDGEE NSW, 2850 p. 02 6372 6690

m. 0409 257 688

info@caarch.com.au www.caarch.com.au

NSW Nominated Architect

Cameron Anderson 8560