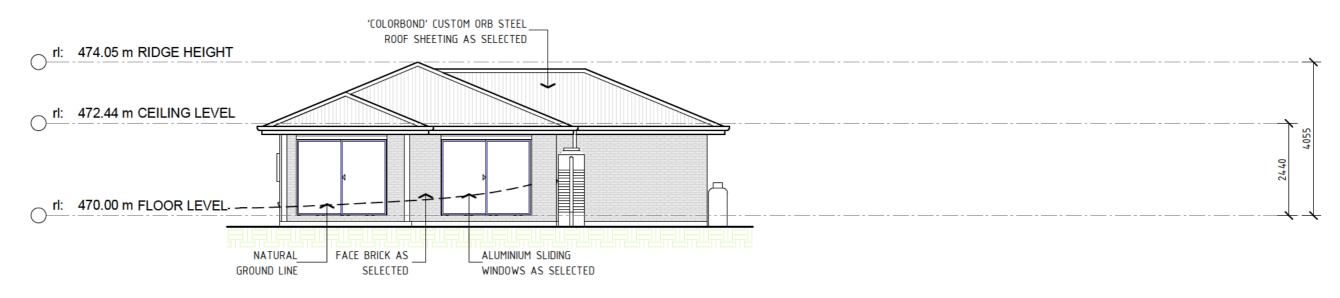

07 | ELEVATION: NORTH FACADE | SCALE: 1:100 (A3)

 $08 \mid {\substack{\mathsf{ELEVATION:}\\\mathsf{SCALE:} \quad 1:100 \quad (\mathsf{A3})}} \mathsf{WEST} \; \mathsf{FACADE}$ 

JAAC BUILD

Project:

PROPOSED RESIDENCE AT LOT 515, 51 SUTTOR AVENUÉ, CAERLEON