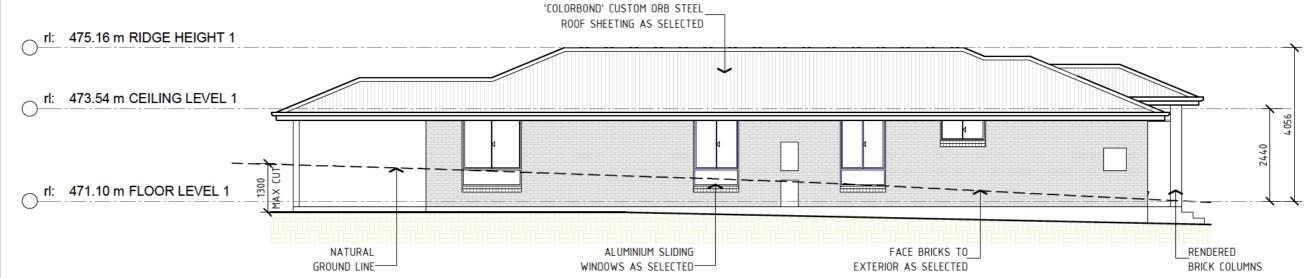

07 | ELEVATION: NORTH FACADE | SCALE: 1:100 (A3)

 $08 \mid {\substack{\mathsf{ELEVATION:}\\\mathsf{SCALE:} \quad 1:100 \quad (\mathsf{A3})}} \mathsf{WEST} \; \mathsf{FACADE}$ 

JAAC BUILD

Project:

PROPOSED RESIDENCE AT LOT 515, 51 SUTTOR AVENUÉ, CAERLEON