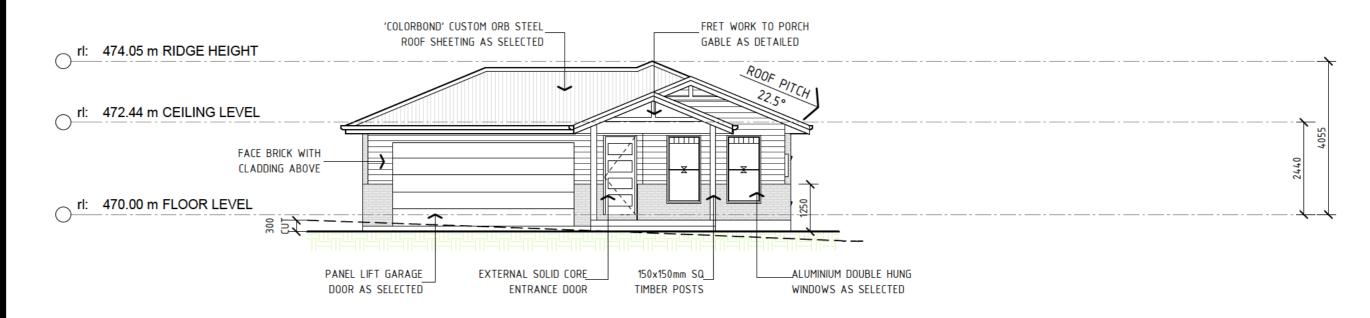

**ELEVATION**: EAST FACADE SCALE: 1:100 (A3)

Drawing Title:

DWELLING TWO ELEVATIONS

JAAC BUILD Project:

PROPOSED RESIDENCE AT LOT 515, 51 SUTTOR AVENUÉ, CAERLEON

Rev Date Amendment A 18/10/24 ISSUED FOR REVIEW B 4/12/24 ISSUED FOR APPROVAL