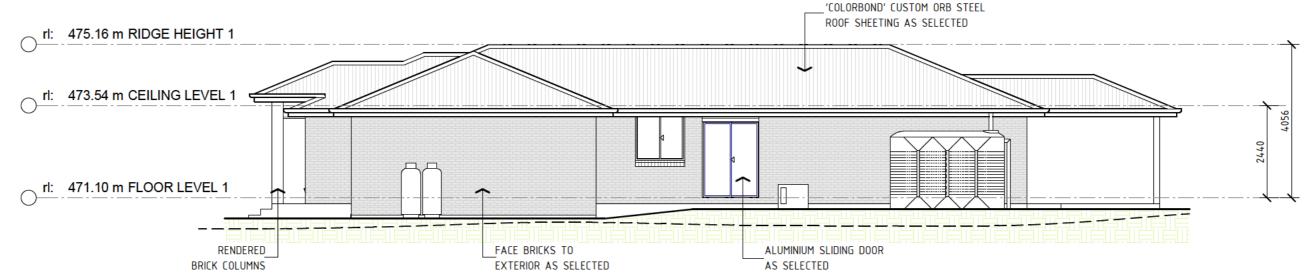

07 | ELEVATION: NORTH FACADE | SCALE: 1:100 (A3)

 $08 \mid {\substack{\mathsf{ELEVATION:}\\\mathsf{SCALE:} \quad 1:100 \quad (\mathsf{A3})}} \mathsf{WEST} \; \mathsf{FACADE}$ 

JAAC BUILD

Project:

PROPOSED RESIDENCE AT LOT 515, 51 SUTTOR AVENUÉ, CAERLEON

Rev Date Amendment A 18/10/24 ISSUED FOR REVIEW B 4/12/24 ISSUED FOR APPROVAL

ATTENTION PLEASE NOTE:
ALL DRAWINGS TO BE READ IN CONJUCTION WITH
- ALL SHEETS TO THIS SET OF FLANS
- SEPERATE SPECIFICATION DOCUMENTS
- STRUCTURAL ENGINEERS DOCUMENTATION
- FCA DOCUMENTS (WHERE APPLICABLE)
- BASIX CERTIFICATE
- ALL RELEVANT CODES, STANDARDS & APPROVALS

## JAAC BUILD PTY LTD CONTACT US

P. 0411 761 934

E. projects@jaacbuild.com.au

POSTAL PO BOX 1298 Mudgee NSW 2850

Job Number

0445 - A07

В Page Size A3 Sheet 07 of 12

| ELEVATION: SOUTH FACADE | SCALE: 1:100 (A3)