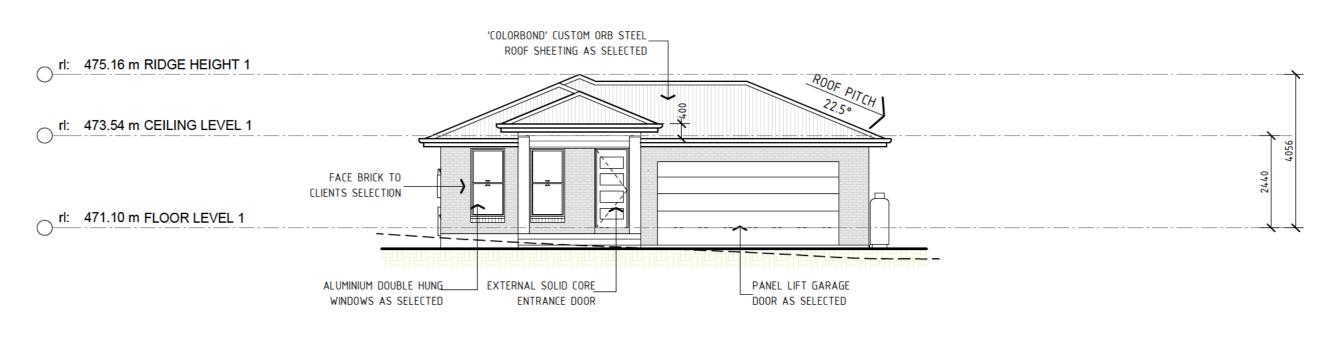

POSTAL

P. 0411 761 934

05 | ELEVATION: SOUTH FACADE SCALE: 1:100 (A3)

06 | ELEVATION: EAST FACADE | SCALE: 1:100 (A3)

Drawing Title:

DWELLING ONE ELEVATIONS

Project:

JAAC BUILD

PROPOSED RESIDENCE AT LOT 515, 51 SUTTOR AVENUE, CAERLEON

Rev Date Amendment A 18/10/24 ISSUED FOR REVIEW B 4/12/24 ISSUED FOR APPROVAL

ATTENTION PLEASE NOTE:
ALL DRAWINGS TO BE READ IN CONJUCTION WITH
- ALL SHEETS TO THIS SET OF FLANS
- SEPERATE SPECIFICATION DOCUMENTS
- STRUCTURAL ENGINEERS DOCUMENTATION
- FCA DOCUMENTS (WHERE APPLICABLE)
- BASIX CERTIFICATE
- ALL RELEVANT CODES, STANDARDS & APPROVALS

В

JAAC BUILD PTY LTD CONTACT US

P. 0411 761 934 E. projects@jaacbuild.com.au

POSTAL PO BOX 1298

Mudgee NSW 2850

Job Number

0445 - A06

Page Size A3 Sheet 06 of 12