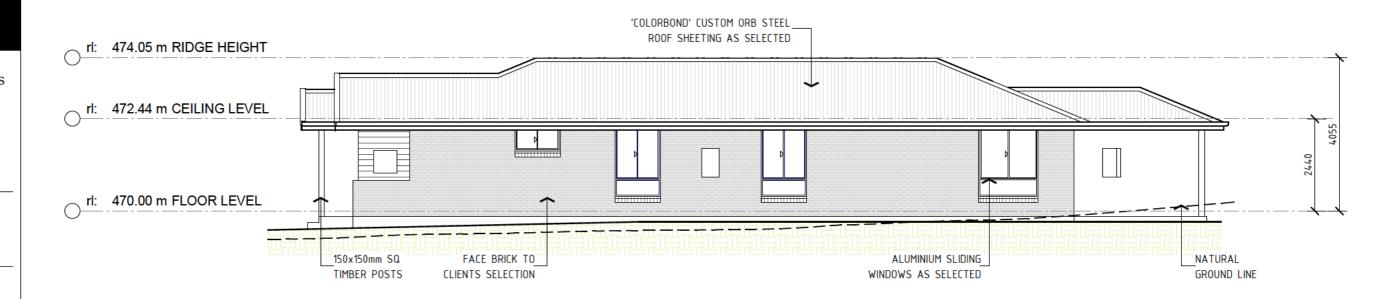

POSTAL

P. 0411 761 934

05 | ELEVATION: SOUTH FACADE SCALE: 1:100 (A3)

06 | ELEVATION: EAST FACADE | SCALE: 1:100 (A3)

Drawing Title:

DWELLING ONE ELEVATIONS

Project:

JAAC BUILD