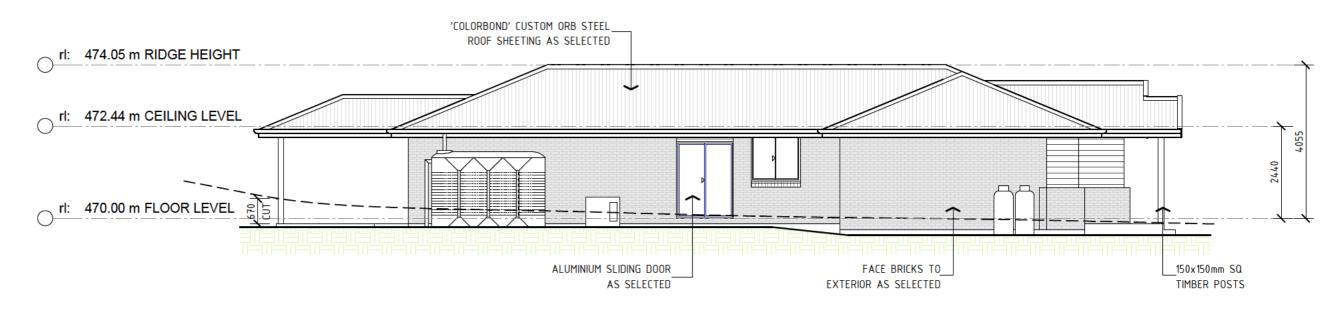

07 | ELEVATION: NORTH FACADE | SCALE: 1:100 (A3)

 $08 \mid {\substack{\mathsf{ELEVATION:}\\\mathsf{SCALE:} \quad 1:100 \quad (\mathsf{A3})}} \mathsf{WEST} \; \mathsf{FACADE}$ 

JAAC BUILD

Project:

PROPOSED RESIDENCE AT LOT 515, 51 SUTTOR AVENUÉ, CAERLEON