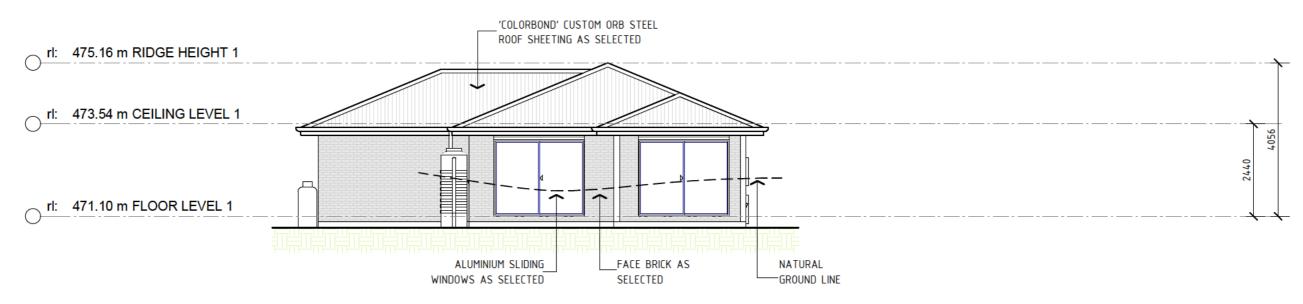

POSTAL

P. 0411 761 934

05 | ELEVATION: SOUTH FACADE SCALE: 1:100 (A3)

06 | ELEVATION: EAST FACADE | SCALE: 1:100 (A3)

Drawing Title:

DWELLING ONE ELEVATIONS

Project:

JAAC BUILD