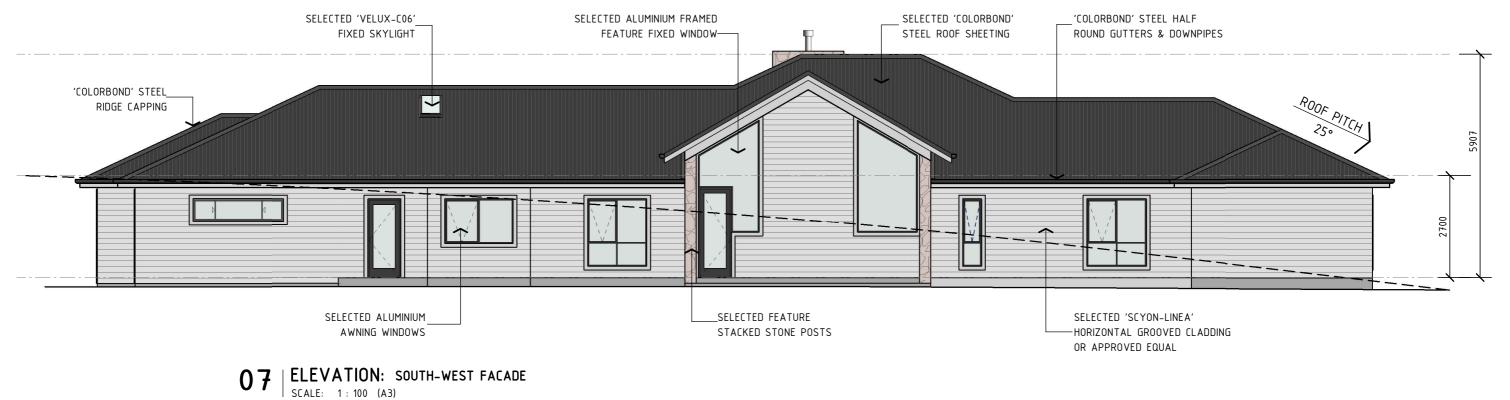

# HAYES CONSTRUCTION COMPANY

PROPOSED RESIDENCE AT 12 PAGE STREET,

**BOMBIRA** 

9/12/24 PRELIMINARY DRAWINGS 13/01/25 PRELIMINARY DRAWINGS 22/01/25 PRELIMINARY DRAWINGS 19/03/25 ISSUED FOR QUOTING

28/04/25 ISSUED FOR APPROVAL

Drawing Title:

ELEVATIONS 2/2

**BUILDING DESIGNERS** ASSOCIATION OF AUSTRALIA Job Number 1484 - A07

Revision

07 of 10