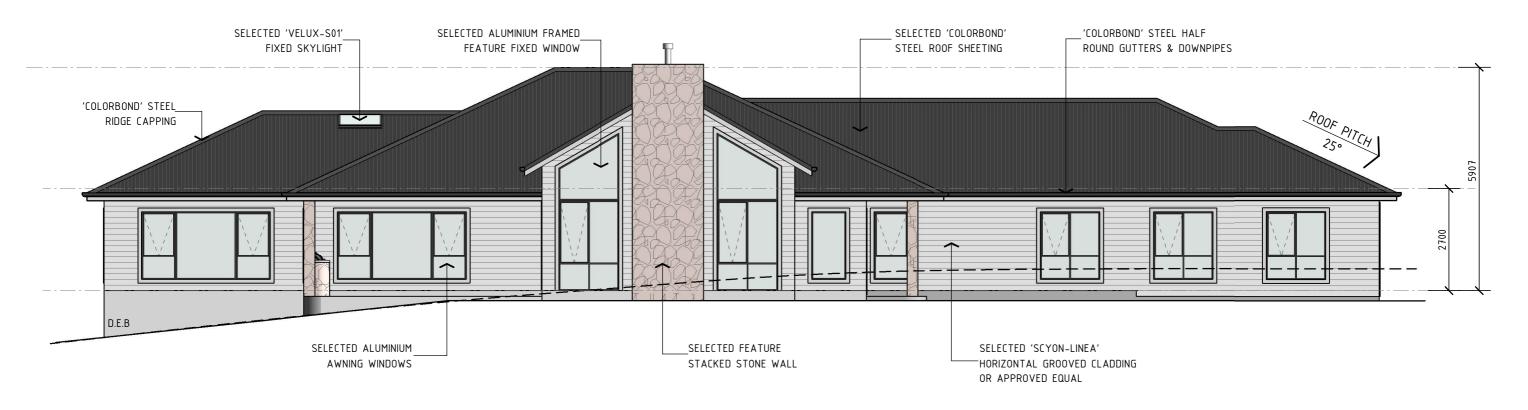

HAYES CONSTRUCTION COMPANY

PROPOSED RESIDENCE AT 12 PAGE STREET, **BOMBIRA** 

### Drawing Title: **ELEVATIONS 1/2**

9/12/24 PRELIMINARY DRAWINGS 13/01/25 PRELIMINARY DRAWINGS 22/01/25 PRELIMINARY DRAWINGS 19/03/25 ISSUED FOR QUOTING 28/04/25 ISSUED FOR APPROVAL

1484 - A06

**ISSUED FOR APPROVAL** 