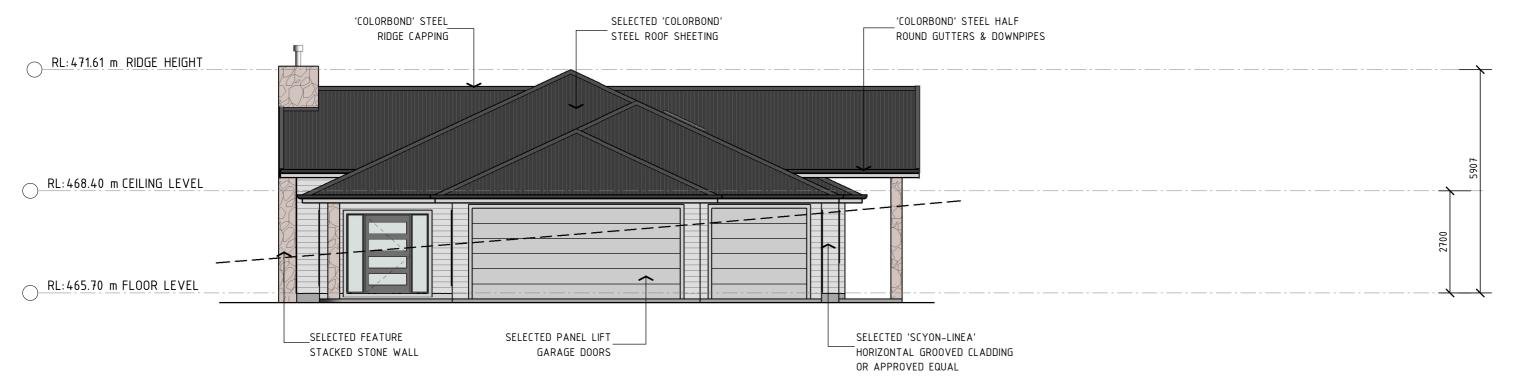

HAYES CONSTRUCTION COMPANY

PROPOSED RESIDENCE AT 12 PAGE STREET, **BOMBIRA** 

### Drawing Title: **ELEVATIONS 1/2**

9/12/24 PRELIMINARY DRAWINGS 13/01/25 PRELIMINARY DRAWINGS 22/01/25 PRELIMINARY DRAWINGS 19/03/25 ISSUED FOR QUOTING 28/04/25 ISSUED FOR APPROVAL

1484 - A06

**ISSUED FOR APPROVAL** 