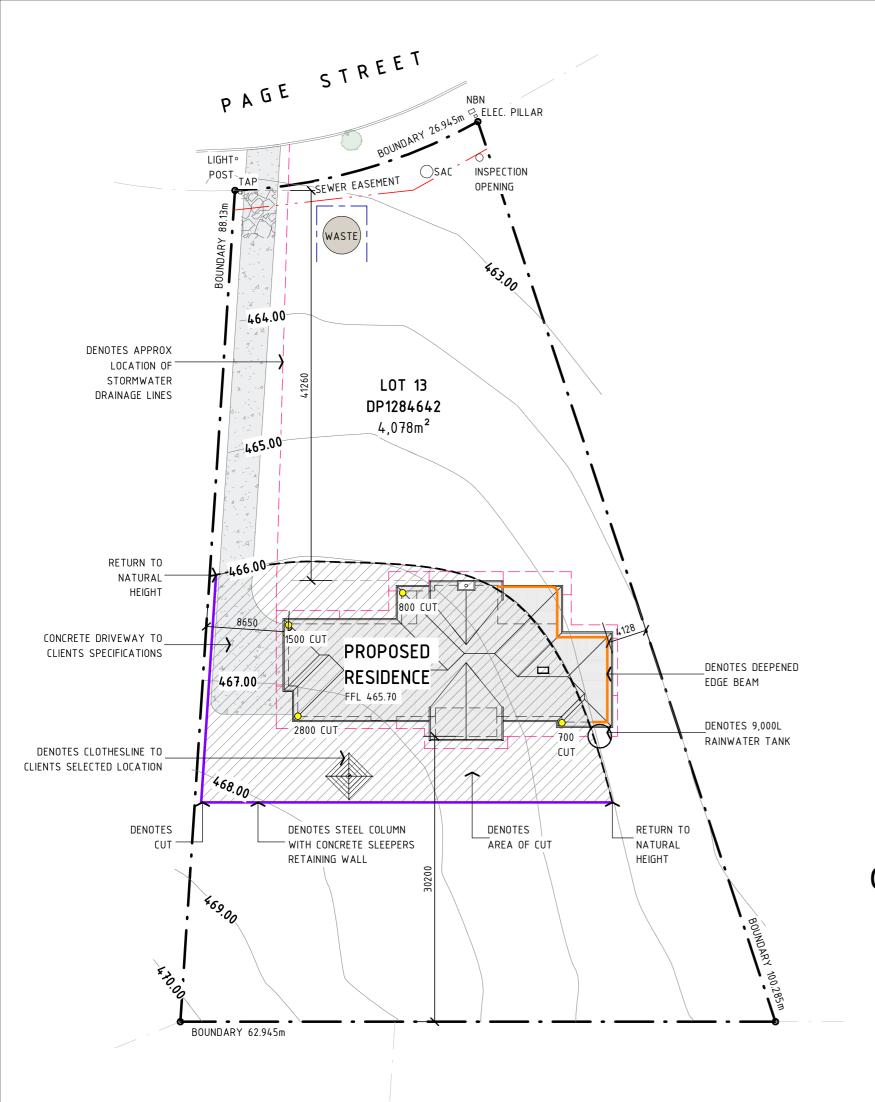

### HAYES CONSTRUCTION **COMPANY**

PROPOSED RESIDENCE AT 12 PAGE STREET, BOMBIRA

> Drawing Title: SITE PLAN

9/12/24 PRELIMINARY DRAWINGS

13/01/25 PRELIMINARY DRAWINGS

22/01/25 PRELIMINARY DRAWINGS D 19/03/25 ISSUED FOR QUOTING

E 28/04/25 ISSUED FOR APPROVAL

Job Number

Revision

1484 - A02

Sheet 02 of 10

Ε