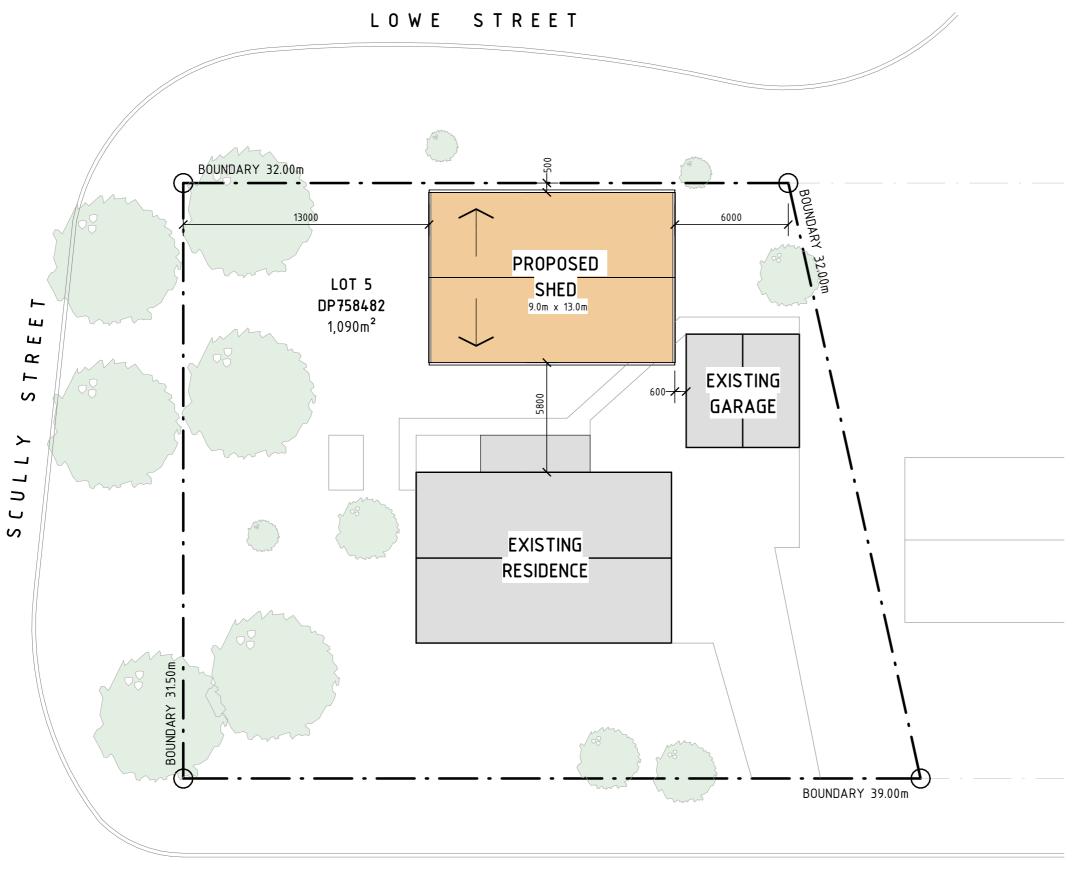

ALL DIMENSIONS ARE IN MILLIMETRES.

DO NOT SCALE.

DIMENSIONS TO BE CHECKED ON SITE BEFORE

COMMENCEMENT OF WORK.

THOMAS TUMETH

PROPOSED SHED AT 20 QUEEN STREET, GULGONG

Drawing Title: SITE PLAN

Rev Date Amendment
A 7/04/25 ISSUED FOR APPROVAL