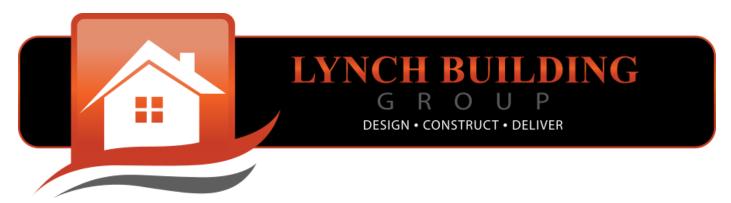

We have a number of different designs for the Lynch Building Group logo, however this design is softened and will add a nice interest to the commercial space, keeping in character of the surrounding buildings, with McGrath on the ground level of this same commercial building, having quite dominant, black signage surrounding the perimeter of the building currently.

### **GENERAL REQUIREMENTS**

As per the dimensioned elevation of the existing building provided within this submission. The colours of the wall sign proposed are as follows: Burn Orange, Night Sky Black and Charcoal Grey with White feature also.