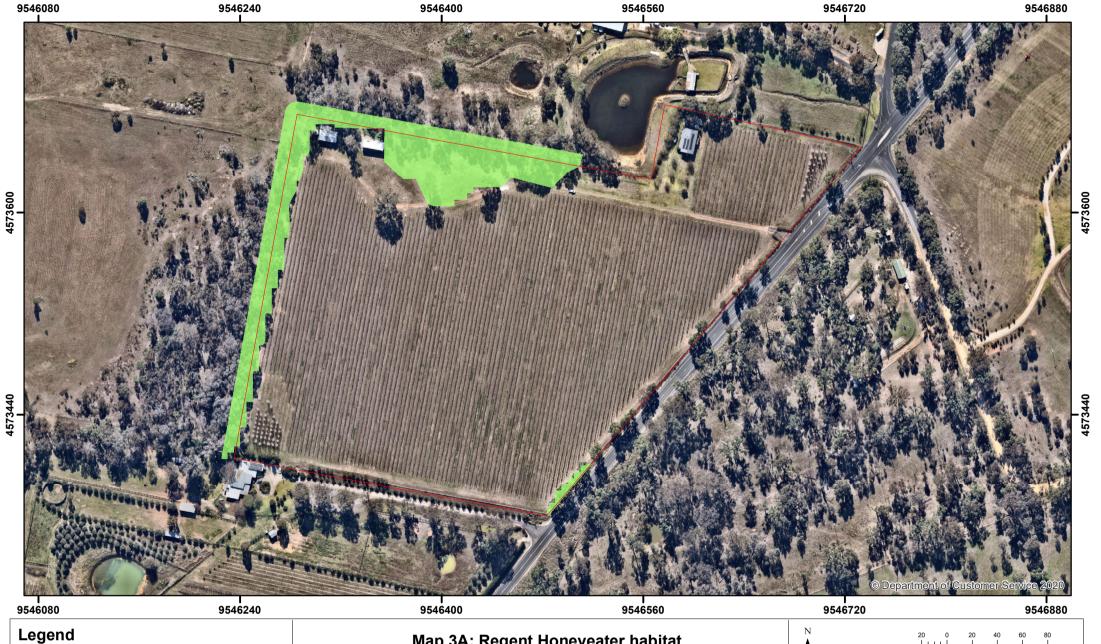

## Map 3A: Regent Honeyeater habitat (Anthochaera phrygia)

'McIntosh Estate' 521 Ulan Road, Eurunderee NSW 2850

**Curtis Oppegaard** 

The NSW Government will be in no way liable for any loss, damage or injury arising as a result of your use or reliance on the Biodiversity Values Map, nor will it be liable for any indirect or consequential punitive or special damages or loss of profit.