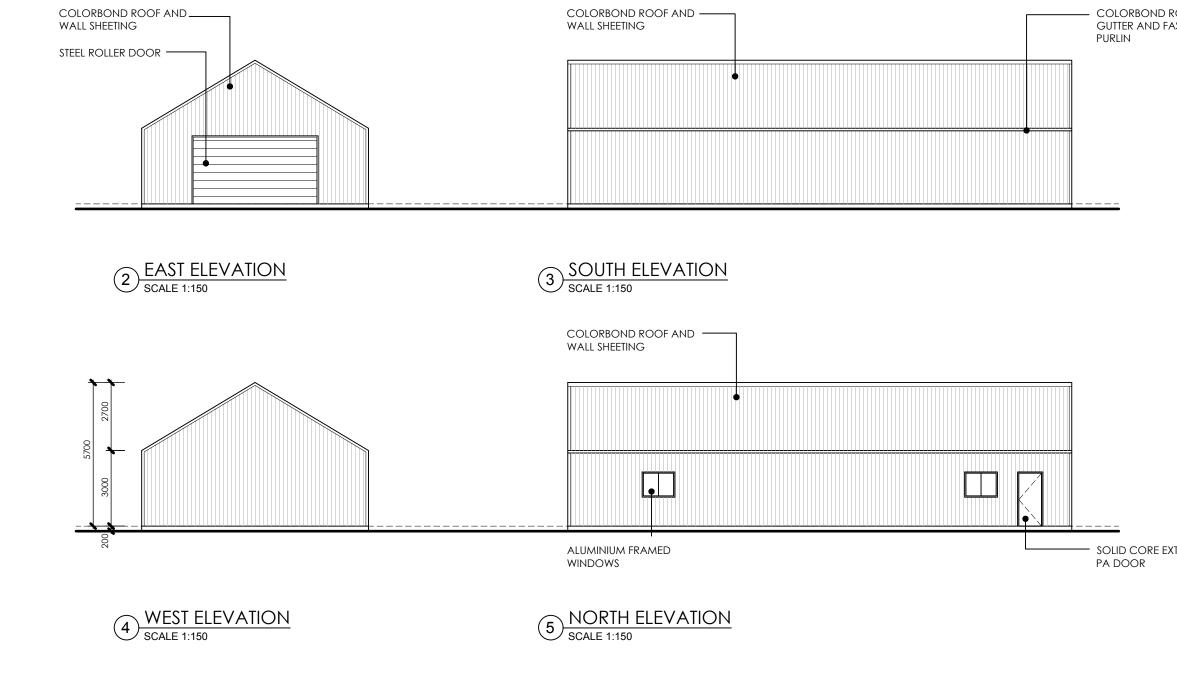

COLORBOND ROOF AND \_\_\_\_\_ WALL SHEETING

|               | Notes:                                                                                                              |                                                                 |                  |  |
|---------------|---------------------------------------------------------------------------------------------------------------------|-----------------------------------------------------------------|------------------|--|
|               |                                                                                                                     | lder to confirm all dimensions b<br>mencing any works.          | efore            |  |
|               | 2. If discrepancies occur on plans, designer is to be contacted.                                                    |                                                                 |                  |  |
|               | <ol> <li>All dimensions are in millimeters unless<br/>otherwise stated.</li> </ol>                                  |                                                                 |                  |  |
| N             | 4. Use figured dimensions only. Do not scale from<br>plans.                                                         |                                                                 |                  |  |
|               | 5. Site                                                                                                             | e information is based on inform                                |                  |  |
|               |                                                                                                                     | ied by the owner and must be<br>upplier on acceptance of this p |                  |  |
|               |                                                                                                                     |                                                                 |                  |  |
|               |                                                                                                                     |                                                                 |                  |  |
|               |                                                                                                                     |                                                                 |                  |  |
|               |                                                                                                                     |                                                                 |                  |  |
|               |                                                                                                                     |                                                                 |                  |  |
|               |                                                                                                                     |                                                                 |                  |  |
|               |                                                                                                                     |                                                                 |                  |  |
|               |                                                                                                                     |                                                                 |                  |  |
| roof<br>Ascia |                                                                                                                     |                                                                 |                  |  |
|               |                                                                                                                     |                                                                 |                  |  |
|               |                                                                                                                     |                                                                 |                  |  |
|               |                                                                                                                     |                                                                 |                  |  |
|               |                                                                                                                     |                                                                 |                  |  |
|               |                                                                                                                     |                                                                 |                  |  |
|               |                                                                                                                     |                                                                 |                  |  |
|               |                                                                                                                     |                                                                 |                  |  |
|               |                                                                                                                     |                                                                 |                  |  |
|               |                                                                                                                     |                                                                 |                  |  |
|               |                                                                                                                     |                                                                 |                  |  |
|               | A<br>Issue                                                                                                          | DA ISSUE<br>Description                                         | 17.04.25<br>Date |  |
|               |                                                                                                                     |                                                                 | Duit             |  |
|               |                                                                                                                     |                                                                 |                  |  |
|               |                                                                                                                     | SUNP<br>DESIG                                                   | a i              |  |
|               |                                                                                                                     | DESIG                                                           | NS               |  |
|               | PASSIVE SOLAR & SUSTAINABLE DESIGN<br>0418 605 898                                                                  |                                                                 |                  |  |
|               | rai@sunraidesigns.com.au<br>www.sunraidesigns.com.au                                                                |                                                                 |                  |  |
|               | This drawing is subject to copyright and<br>must not be reproduced or used without<br>the consent of Surgei Deciges |                                                                 |                  |  |
|               | the consent of Sunrai Designs.<br>Client                                                                            |                                                                 |                  |  |
|               | Josh & Carly Lang                                                                                                   |                                                                 |                  |  |
|               |                                                                                                                     |                                                                 |                  |  |
| (TERNAL       |                                                                                                                     | 51 TINJA LANE<br>ERUNDEREE NSW 2850                             |                  |  |
|               | Title<br>FARM SHED                                                                                                  |                                                                 |                  |  |
|               | Scale a                                                                                                             | at A3                                                           |                  |  |
|               | Date                                                                                                                | 1:150<br>APRIL 2025                                             | Drawn            |  |
|               | Drawin                                                                                                              |                                                                 | RG<br>Issue      |  |
|               |                                                                                                                     | 701LAN-SH01                                                     | A                |  |