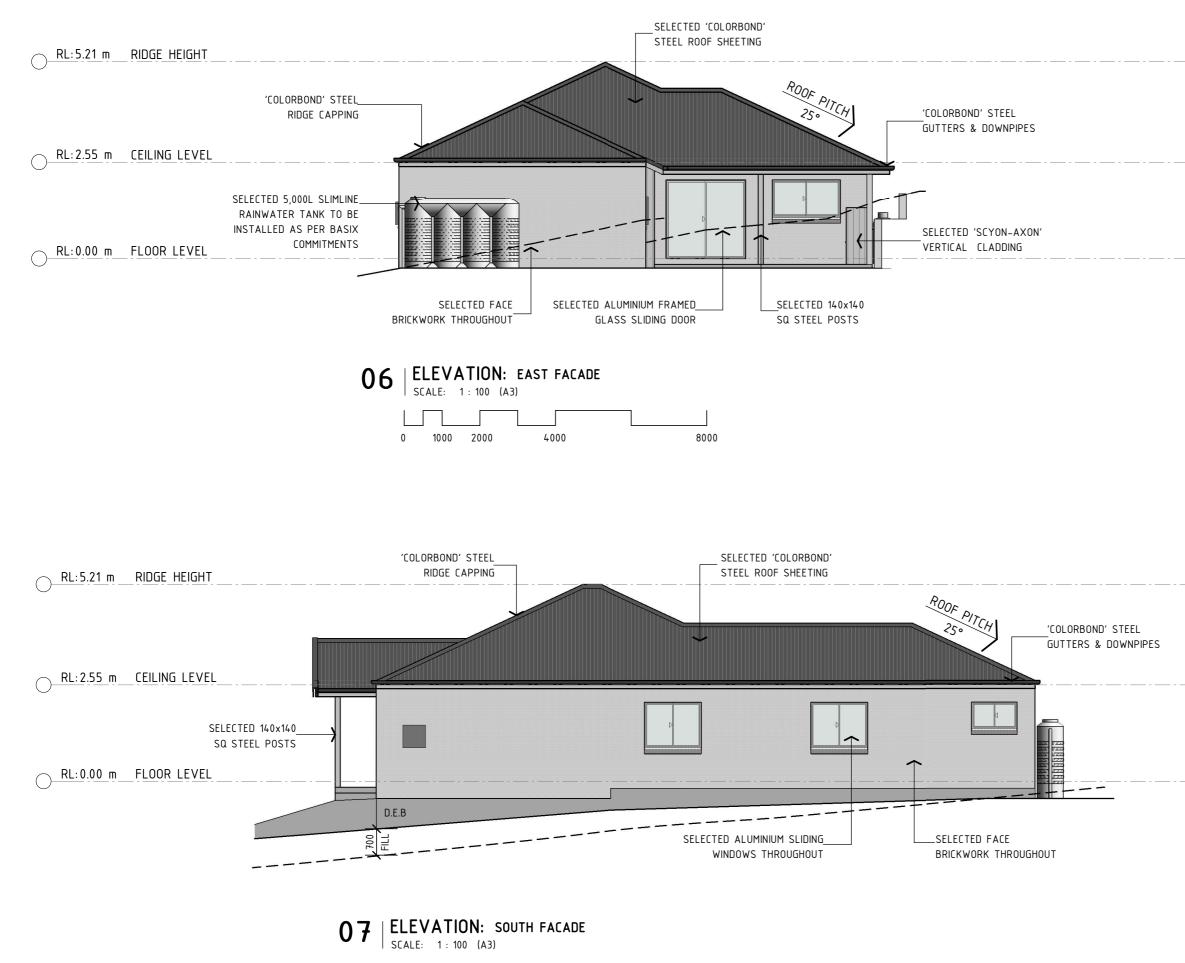

# **DA/CC DRAWINGS**

 $05 \mid \underset{\text{SCALE: 1: 100 (A3)}}{\text{ELEVATION: NORTH FACADE}}$ 

DING DESIG Ζ 

# HANI & ALDA NAJJAD

Project

PROPOSED RESIDENCE AT 90A MUDGEE STREET, RYLSTONE

> Drawing Title: **ELEVATIONS 1/2**

| Rev | Date     | Amendment            |
|-----|----------|----------------------|
| А   | 12/12/24 | PRELIMINARY DRAWINGS |
| В   | 15/01/25 | PRELIMINARY DRAWINGS |
| С   | 12/02/25 | PRELIMINARY DRAWINGS |
| D   | 12/03/25 | DA/CC DRAWINGS       |
|     |          |                      |

Revision

D

Sheet 05 of 09

1437 - A05

**DA/CC DRAWINGS** 

DING DESIG Ζ 

Gabrielle Hackett M. 0437 762 740 E. gabrielle@onpointbuildingdesign.com.au A. 17 Church Street, Mudgee NSW 2850

THIS DRAWING IS AND ALWAYS SHALL REMAIN THE PROPERTY OF ON POINT BUILDING DESIGN AND MUST NOT BE LENT, GIVEN, SOLD, REPRODUCED OR VARIED IN ANY WAY WITHOUT WRITTEN CONSENT.