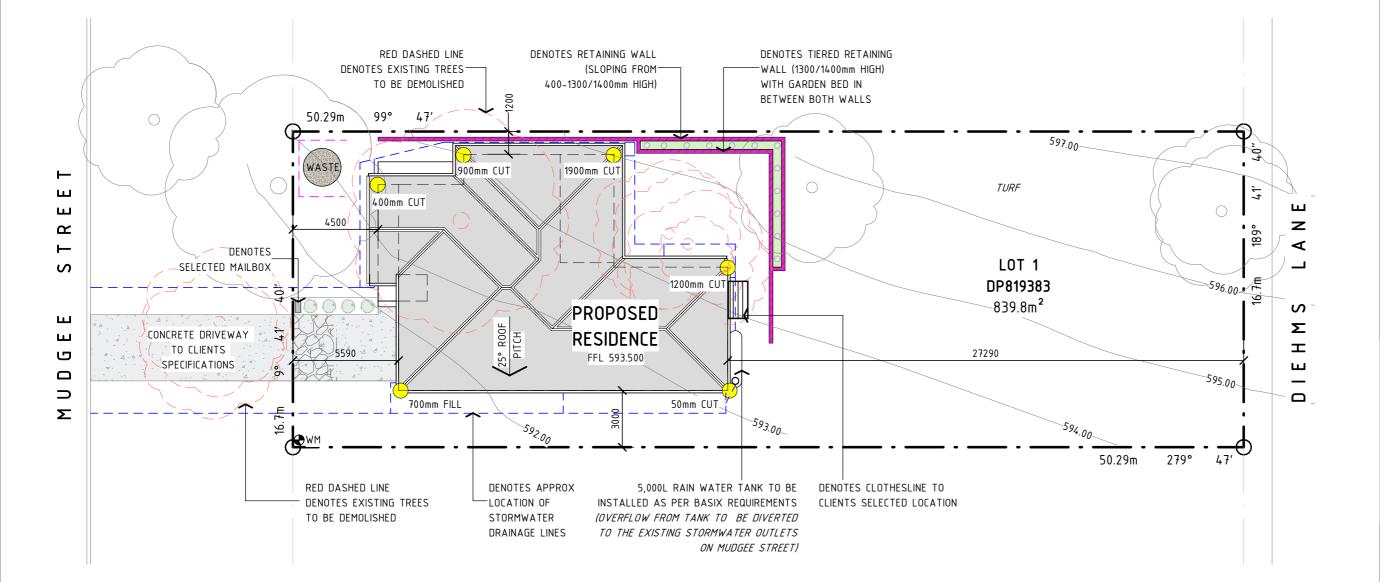

# HANI & ALDA NAJJAD

Project

PROPOSED RESIDENCE AT 90A MUDGEE STREET, RYLSTONE

Drawing Title:

SITE PLAN

| Rev | Date     | Amendment            |
|-----|----------|----------------------|
| Α   | 12/12/24 | PRELIMINARY DRAWINGS |
| В   | 15/01/25 | PRELIMINARY DRAWINGS |
| С   | 12/02/25 | PRELIMINARY DRAWINGS |
| D   | 12/03/25 | DA/CC DRAWINGS       |
|     |          |                      |