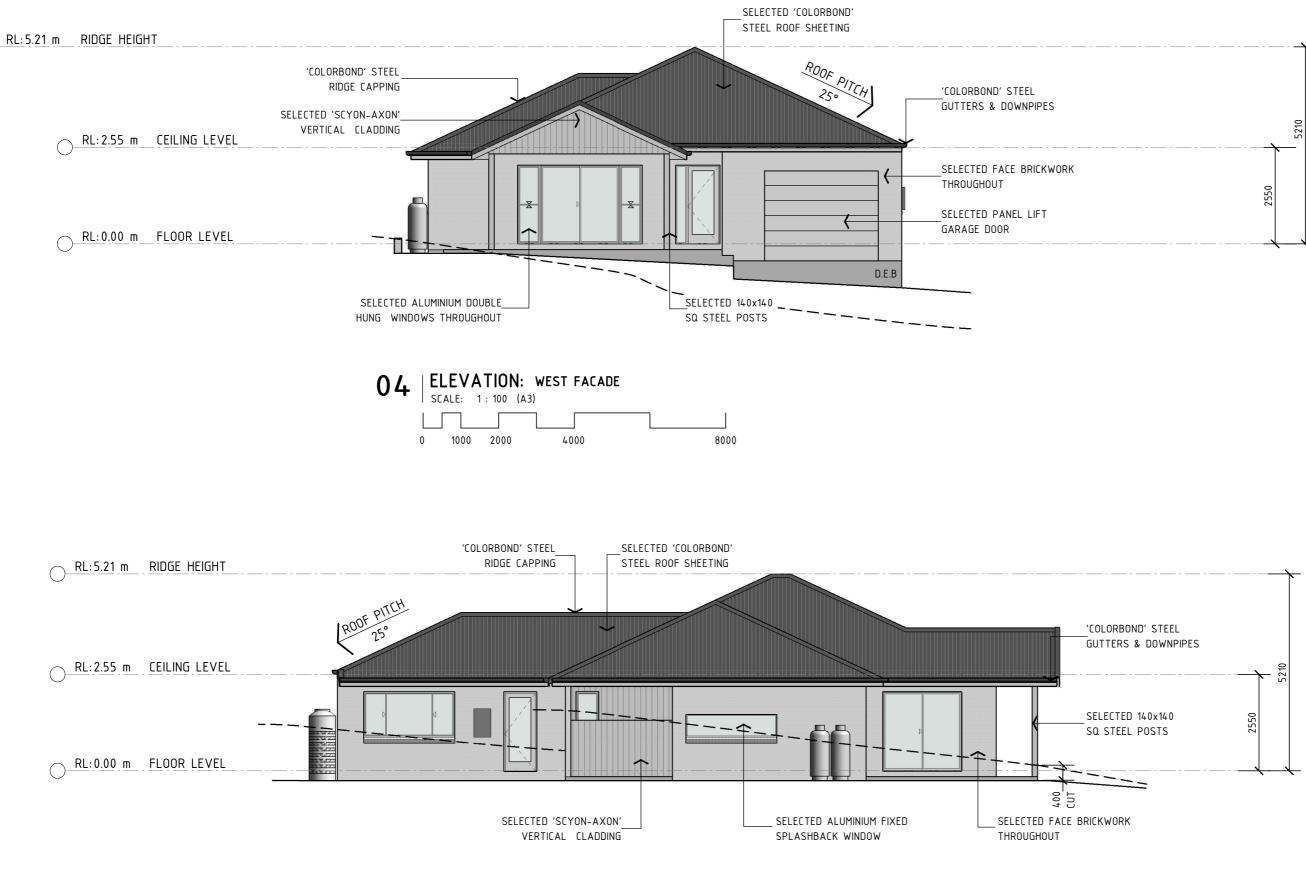

# HANI & ALDA NAJJAD

Project

PROPOSED RESIDENCE AT 90A MUDGEE STREET, RYLSTONE

> Drawing Title: **ELEVATIONS 1/2**

| Rev | Date     | Amendment            |
|-----|----------|----------------------|
| А   | 12/12/24 | PRELIMINARY DRAWINGS |
| В   | 15/01/25 | PRELIMINARY DRAWINGS |
| С   | 12/02/25 | PRELIMINARY DRAWINGS |
| D   | 12/03/25 | DA/CC DRAWINGS       |
|     |          |                      |