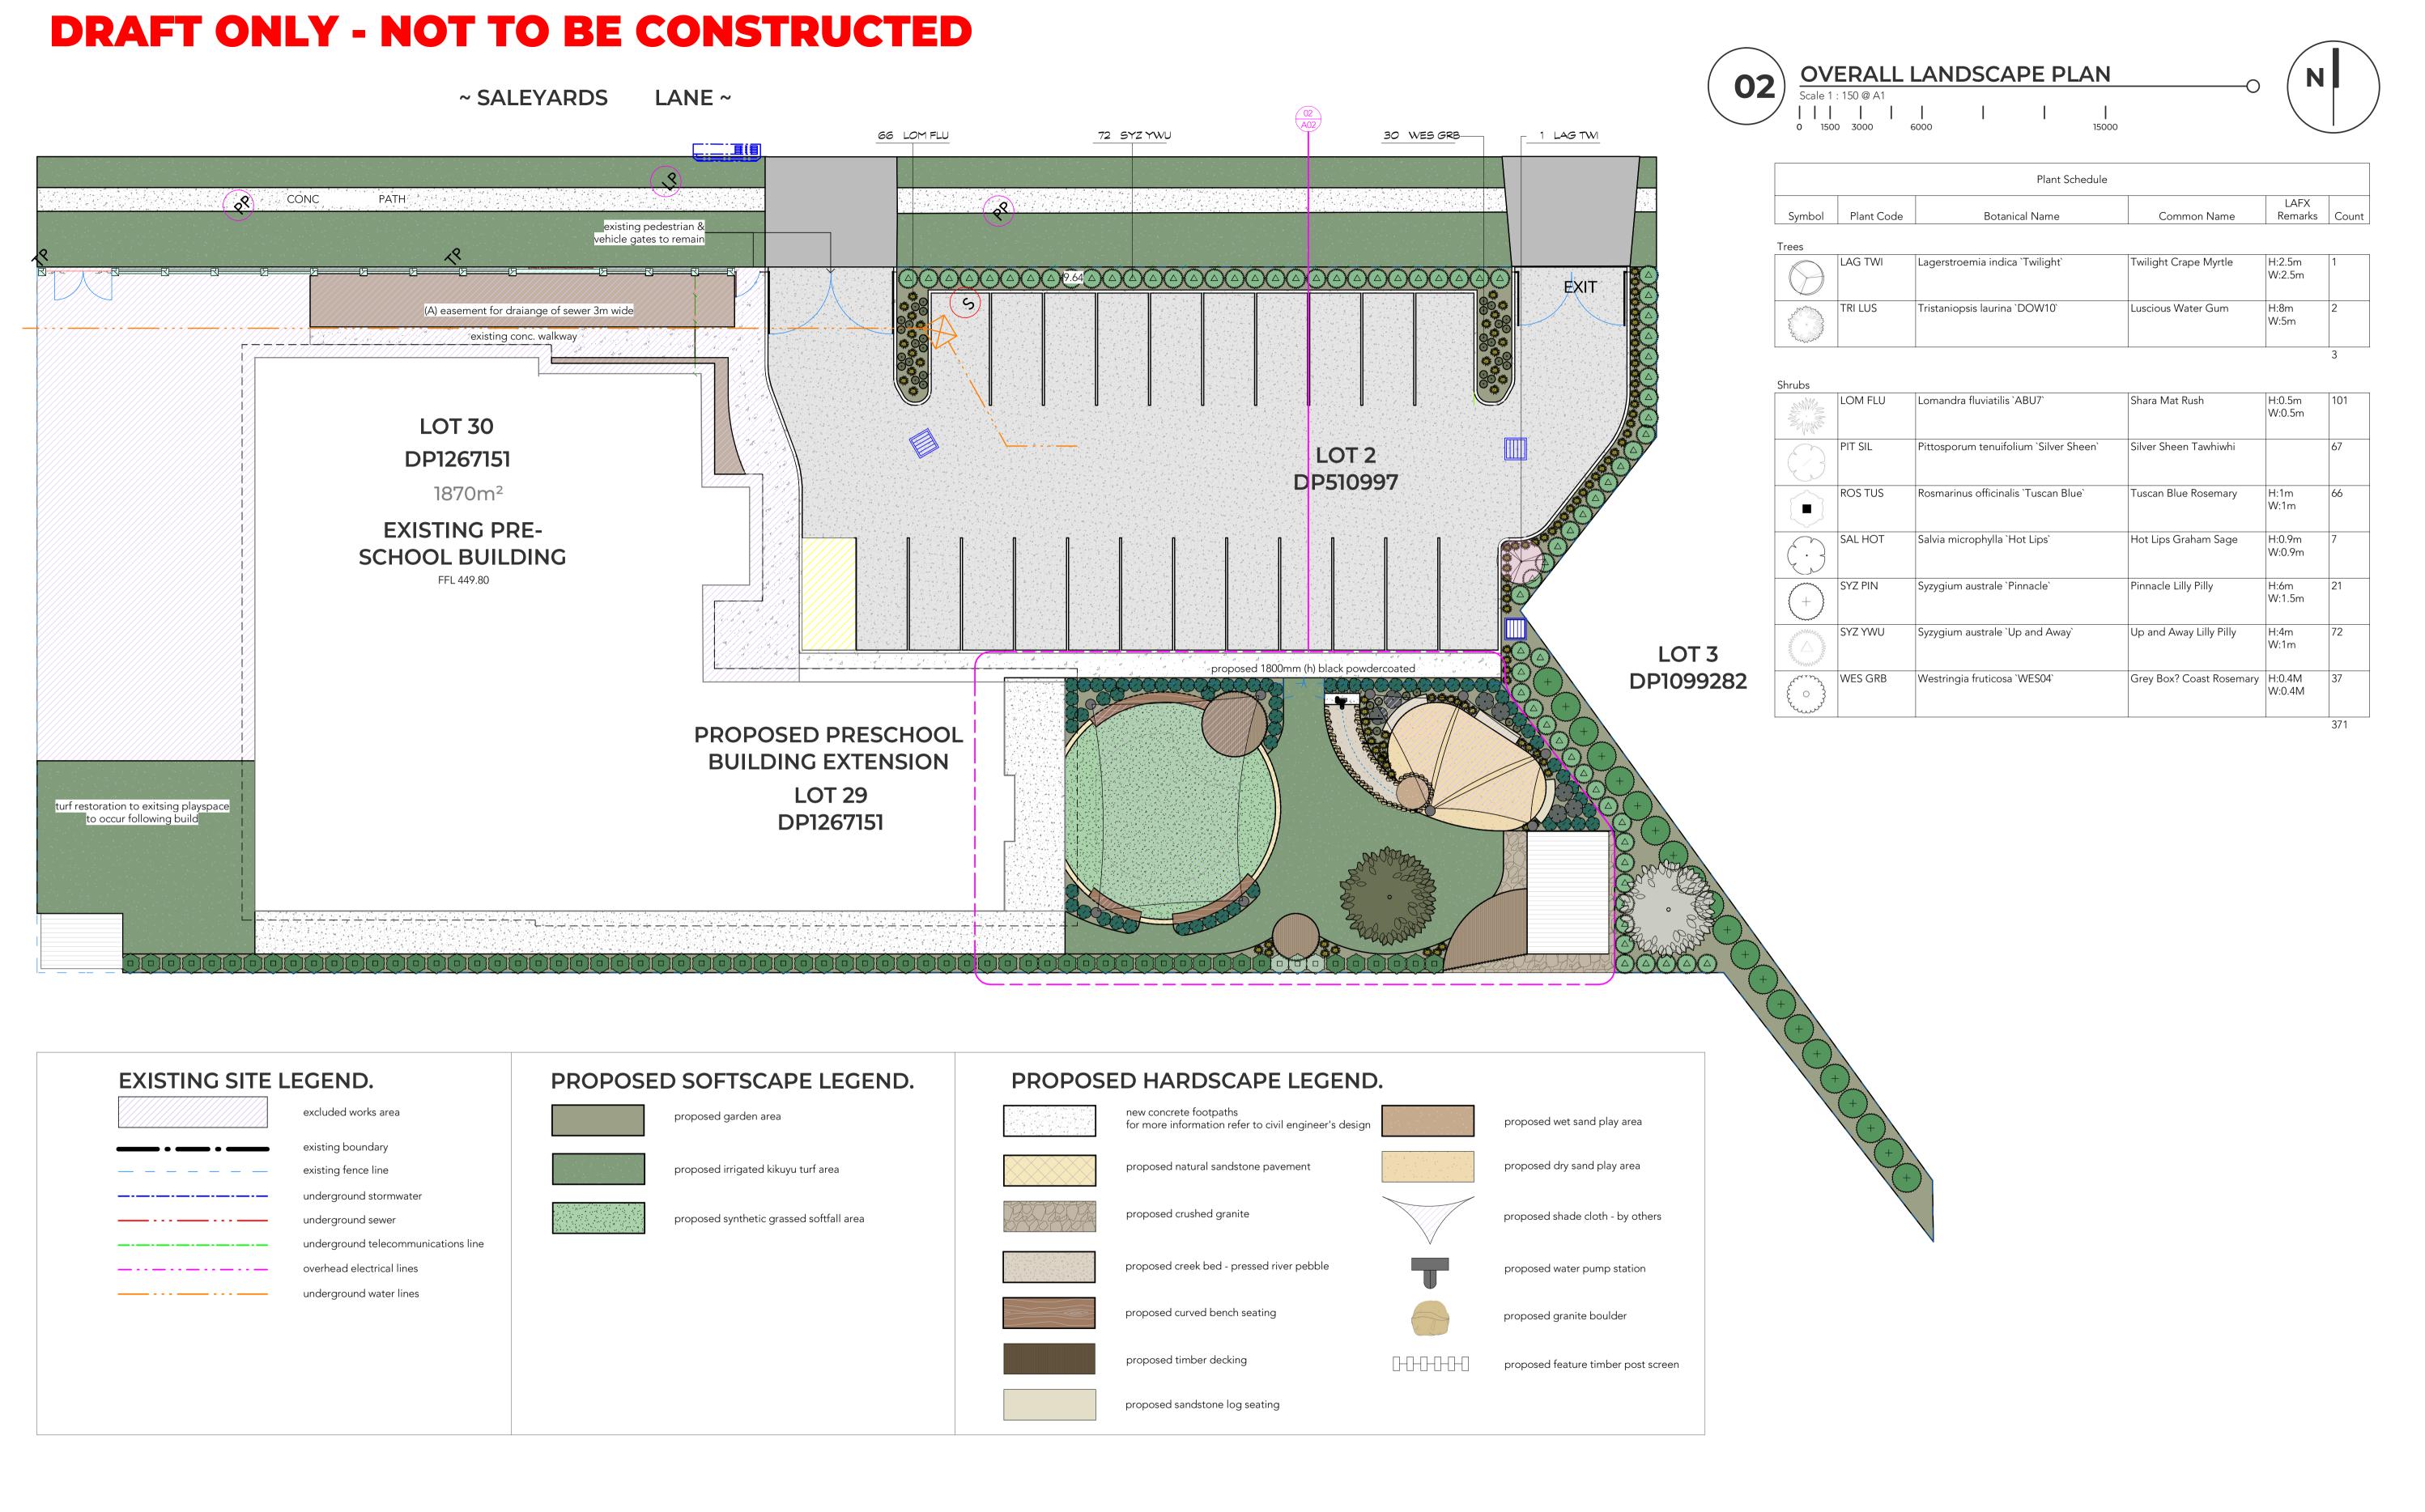

#### **REVISED FOR DA**

A 27.08.2024 FOR DA
B 16.09.2024 REVISED FOR DA

PROPOSED LANDSCAPING
GOWRIE CHILDCARE
Site Address.
39 SALEYARDS LANE, MUDGEE

Client.

**GHQS PTY LYD** 

Drawing Title.

OVERALL LANDSCAPE PLAN

## **DRAFT ONLY - NOT TO BE CONSTRUCTED**

address. Unit 1, 36 Darling Street
 Dubbo NSW 2830

phone. 1300 BARNSON (1300 227 676)

email. generalenquiry@barnson.com.au

web. barnson.com.au

This Drawing is to be read in conjunction with general building drawings, specifications & other
consultants drawings applicable to this project. All dimensions in millimetres. Do not scale. Dimensions
to be checked on site before commencement of work, report discrepancies to barnson pty Ltd. No part
of this drawing may be reproduced in any way without the written permission of barnson pty Ltd.