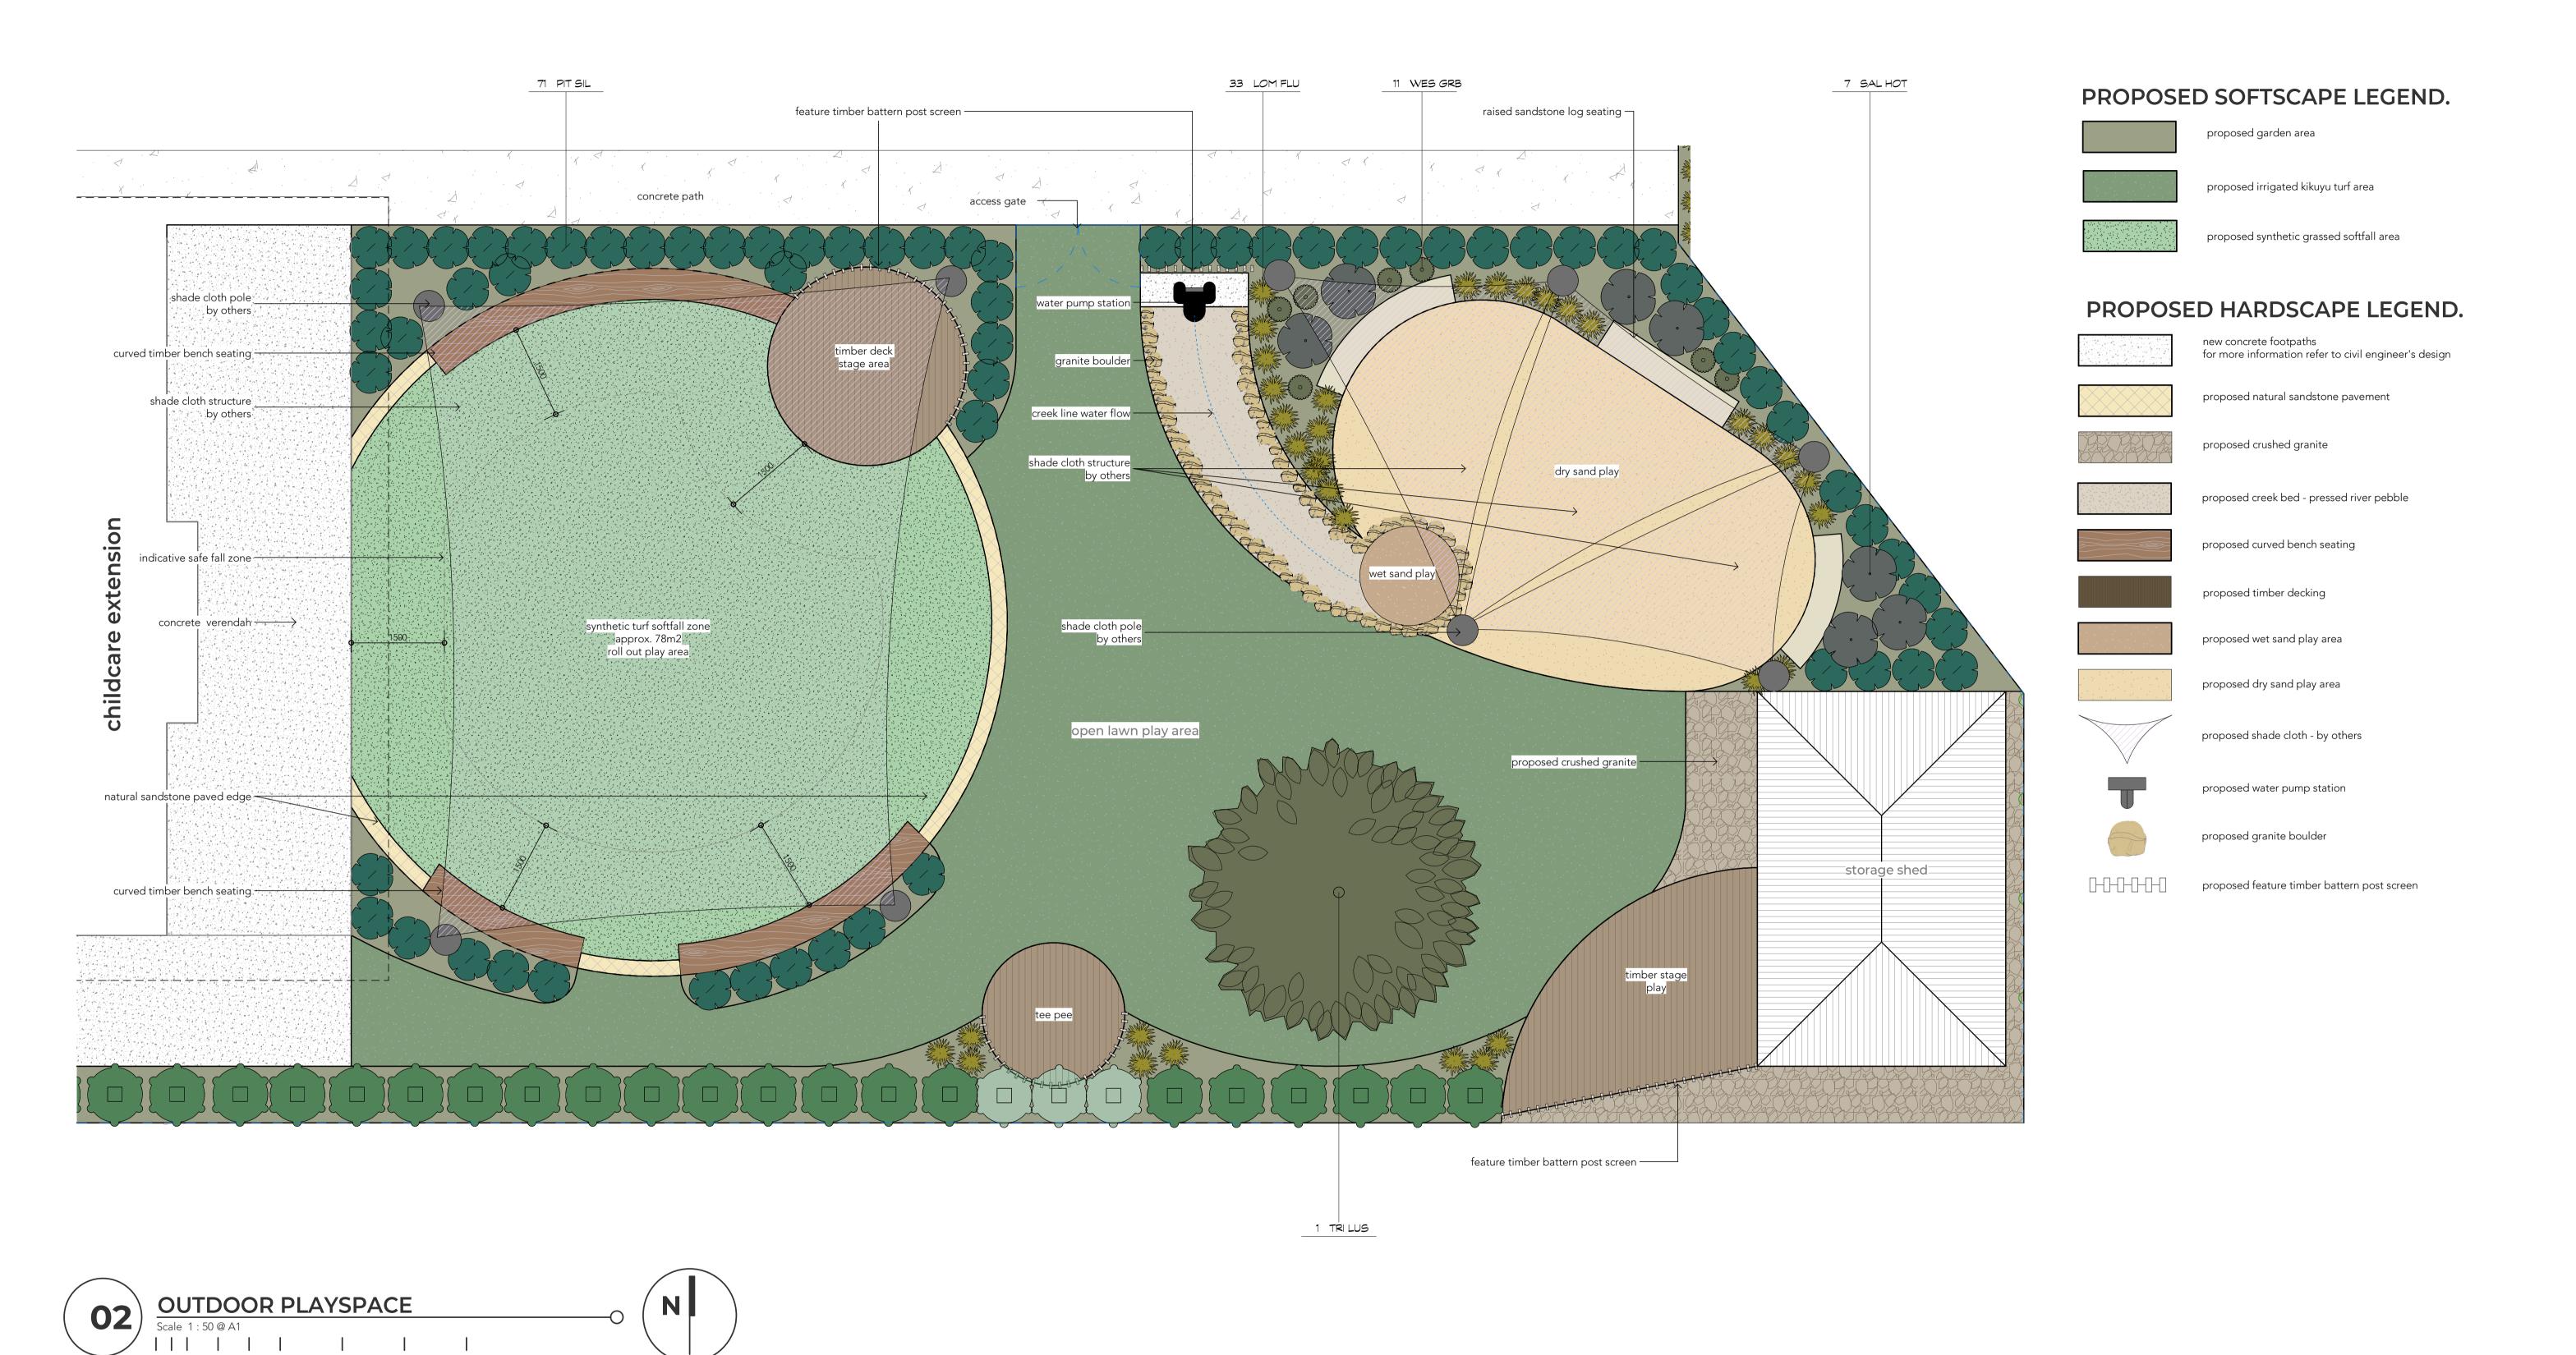

A 27.08.2024 FOR DA
B 16.09.2024 REVISED FOR DA

Project.
PROPOSED LANDSCAPING
GOWRIE CHILDCARE
Site Address.
39 SALEYARDS LANE, MUDGEE

GHQS PTY LYD

Drawing Title.

OUTDOOR PLAYSPACE

Scale. As indicated @ A1 Drawn.

Sheet. 03 of 03 Checked.

Drawing No.
41821LAQ2