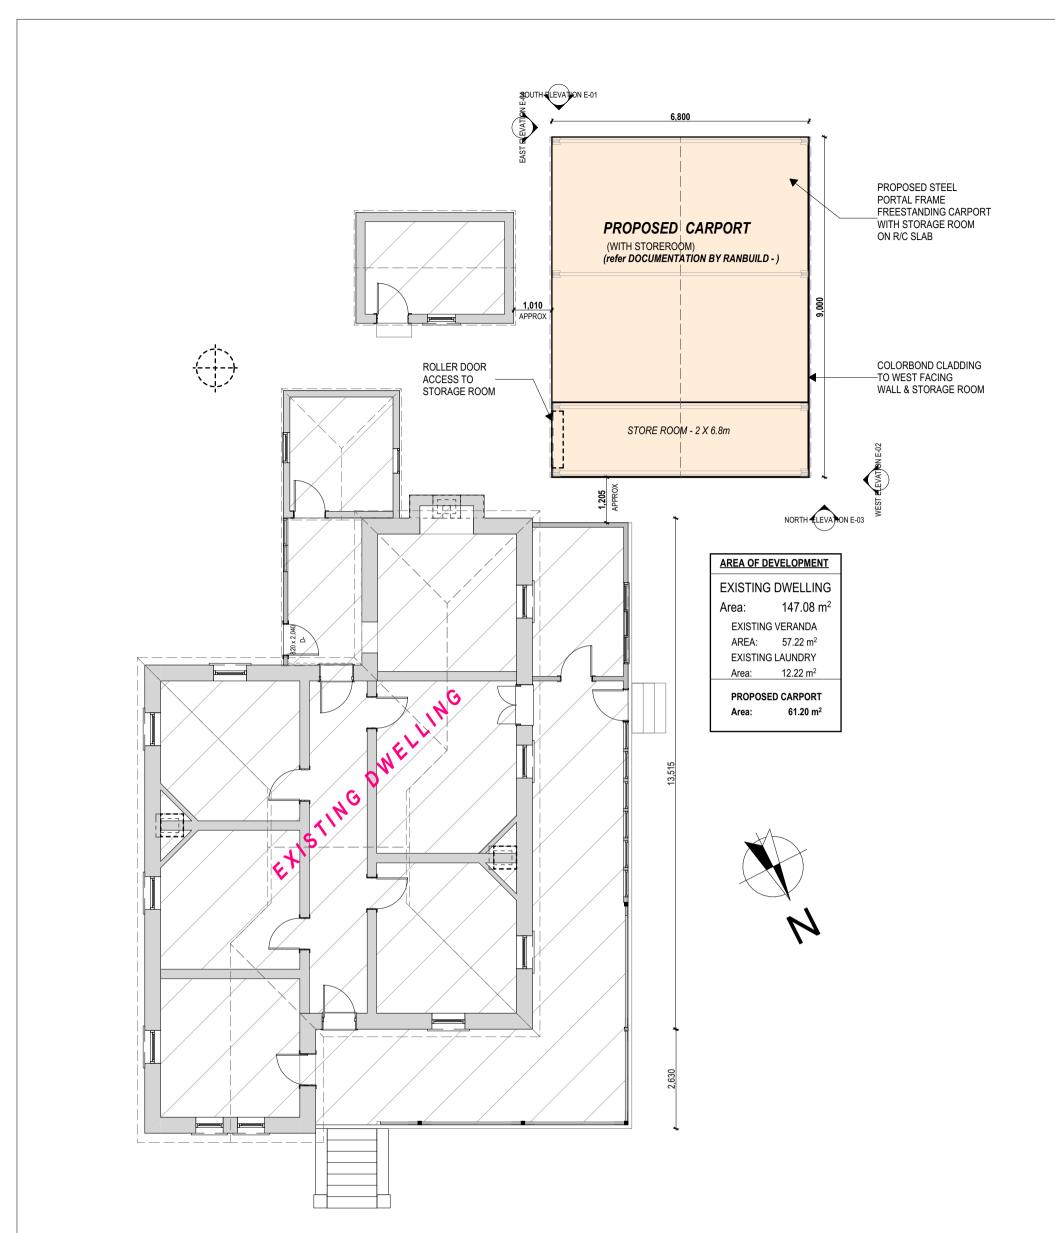

DRAWING TO SCALE ON A3 SIZE SHEET FORMAT ONLY

| NOTE:<br>1. THIS DRAWING TO BE READ IN CONJUNCTION WITH SPECIFICATIONS / STRUCTURAL ENGINEER DRAWINGS /<br>SURVEYOR AND OTHER CONSULTANT DOCUMENTATION APPLICABLE TO THIS PROJECT<br>2. ALL BOUNDARIES AND STRUE LEVELS ARE SUBJECT TO SURVEY<br>3. ALL WORK TO BE CONSTRUCTED IN ACCORDANCE WITH CURRENT BUILDING REGULATIONS INCLUDING BUT NOT<br>LIMITED TO: BUILDING CODE OF AUSTRALIA NATIONAL CONSTRUCTION CODE - BCA NCC                                                                                                                                                                                                                                                   | BUILDING CLASSIFICATION: 10a | CLIENT: A. BLUNDELL PROJECT: PROPOSED CARPORT                                 | CONTROLING                      | Preferred Design<br>& Drafting                                                                             | DRAWING No:           |
|-----------------------------------------------------------------------------------------------------------------------------------------------------------------------------------------------------------------------------------------------------------------------------------------------------------------------------------------------------------------------------------------------------------------------------------------------------------------------------------------------------------------------------------------------------------------------------------------------------------------------------------------------------------------------------------|------------------------------|-------------------------------------------------------------------------------|---------------------------------|------------------------------------------------------------------------------------------------------------|-----------------------|
| PLUMBING CODE OF AUSTRALIA (BCA NCC)<br>AUSTRALIAN STANDARDS & OTHER REGULATORY AUTHORITIES<br>4. ALL WORKS TO BE UNDERTAKEN BY LICENSED BUILDER AND SUBCONTRACTORS<br>5. BUILDER TO CHECK ALL DIMENSIONS ON SITE PRIOR TO COMMENCEMENT OF WORK<br>6. MATERIALS AND FINISHES TO BE AS SPECIFIED ON THE DRAWINGS. CHANGES PERMITTED BY OWNER APPROVAL<br>ONLY<br>7. ALL DIMENSIONS IN MILLIMETERS UNLESS OTHERWISE STATED. WRITTEN DIMENSIONS TO BE USED. DO NOT SCALE<br>DRAWINGS<br>8. THESE DRAWINGS ARE SUBJECT TO COPYRIGHT - NO PART OF THIS DRAWING MAY BE REPRODUCED WITHOUT<br>WRITTEN CONSENT OF PREFERRED DESIGN & DRAFTING<br>A 2.10.24 DA SUBMI:<br>REV DATE AMENDMEN | 30ALL. 1.100, 1.200, 0NO     | SITE ADDRESS:<br>77 MAYNE ST GULGONG 2852<br>SHEET DESCRIPTION:<br>FLOOR PLAN | ACCREDITED<br>BUILDING DESIGNER | 30 Lewis Street Mudgee NSW 2850<br>ph: 0283724397 Mob. 0429600160<br>email: marian@preferred-design.com.au | PROJECT No:<br>111.23 |