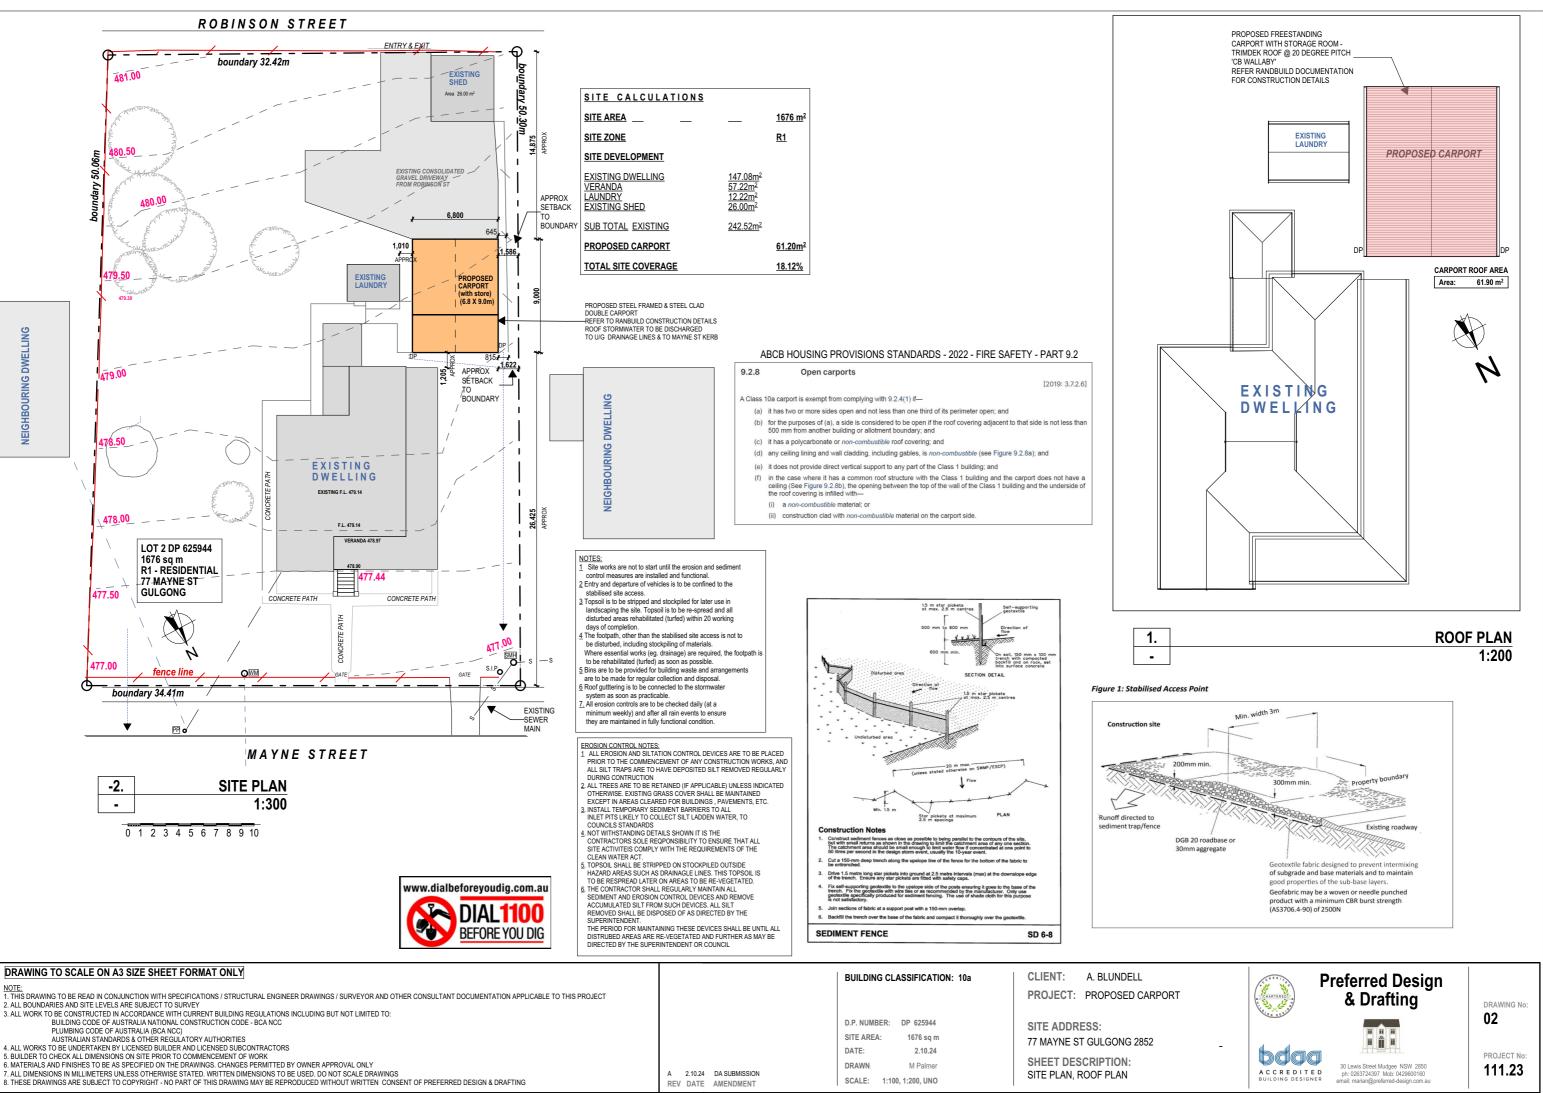

DRAWING TO SCALE ON A3 SIZE SHEET FORMAT ONLY

| NOTE:<br>1. THIS DRAWING TO BE READ IN CONJUNCTION WITH SPECIFICATIONS / STRUCTURAL ENGINEER DRAWINGS /<br>SURVEYOR AND OTHER CONSULTANT DOCUMENTATION APPLICABLE TO THIS PROJECT<br>2. ALL BOUNDARIES AND STRUE LEVELS ARE SUBJECT TO SURVEY<br>3. ALL WORK TO BE CONSTRUCTED IN ACCORDANCE WITH CURRENT BUILDING REGULATIONS INCLUDING BUT NOT<br>LIMITED TO: BUILDING CODE OF AUSTRALIA NATIONAL CONSTRUCTION CODE - BCA NCC                                                                                                                                                                                                                                                   | BUILDING CLASSIFICATION: 10a | CLIENT: A. BLUNDELL PROJECT: PROPOSED CARPORT                                 | CONTROLING                      | Preferred Design<br>& Drafting                                                                             | DRAWING No:           |
|-----------------------------------------------------------------------------------------------------------------------------------------------------------------------------------------------------------------------------------------------------------------------------------------------------------------------------------------------------------------------------------------------------------------------------------------------------------------------------------------------------------------------------------------------------------------------------------------------------------------------------------------------------------------------------------|------------------------------|-------------------------------------------------------------------------------|---------------------------------|------------------------------------------------------------------------------------------------------------|-----------------------|
| PLUMBING CODE OF AUSTRALIA (BCA NCC)<br>AUSTRALIAN STANDARDS & OTHER REGULATORY AUTHORITIES<br>4. ALL WORKS TO BE UNDERTAKEN BY LICENSED BUILDER AND SUBCONTRACTORS<br>5. BUILDER TO CHECK ALL DIMENSIONS ON SITE PRIOR TO COMMENCEMENT OF WORK<br>6. MATERIALS AND FINISHES TO BE AS SPECIFIED ON THE DRAWINGS. CHANGES PERMITTED BY OWNER APPROVAL<br>ONLY<br>7. ALL DIMENSIONS IN MILLIMETERS UNLESS OTHERWISE STATED. WRITTEN DIMENSIONS TO BE USED. DO NOT SCALE<br>DRAWINGS<br>8. THESE DRAWINGS ARE SUBJECT TO COPYRIGHT - NO PART OF THIS DRAWING MAY BE REPRODUCED WITHOUT<br>WRITTEN CONSENT OF PREFERRED DESIGN & DRAFTING<br>A 2.10.24 DA SUBMI:<br>REV DATE AMENDMEN | 30ALL. 1.100, 1.200, 0NO     | SITE ADDRESS:<br>77 MAYNE ST GULGONG 2852<br>SHEET DESCRIPTION:<br>FLOOR PLAN | ACCREDITED<br>BUILDING DESIGNER | 30 Lewis Street Mudgee NSW 2850<br>ph: 0283724397 Mob. 0429600160<br>email: marian@preferred-design.com.au | PROJECT No:<br>111.23 |