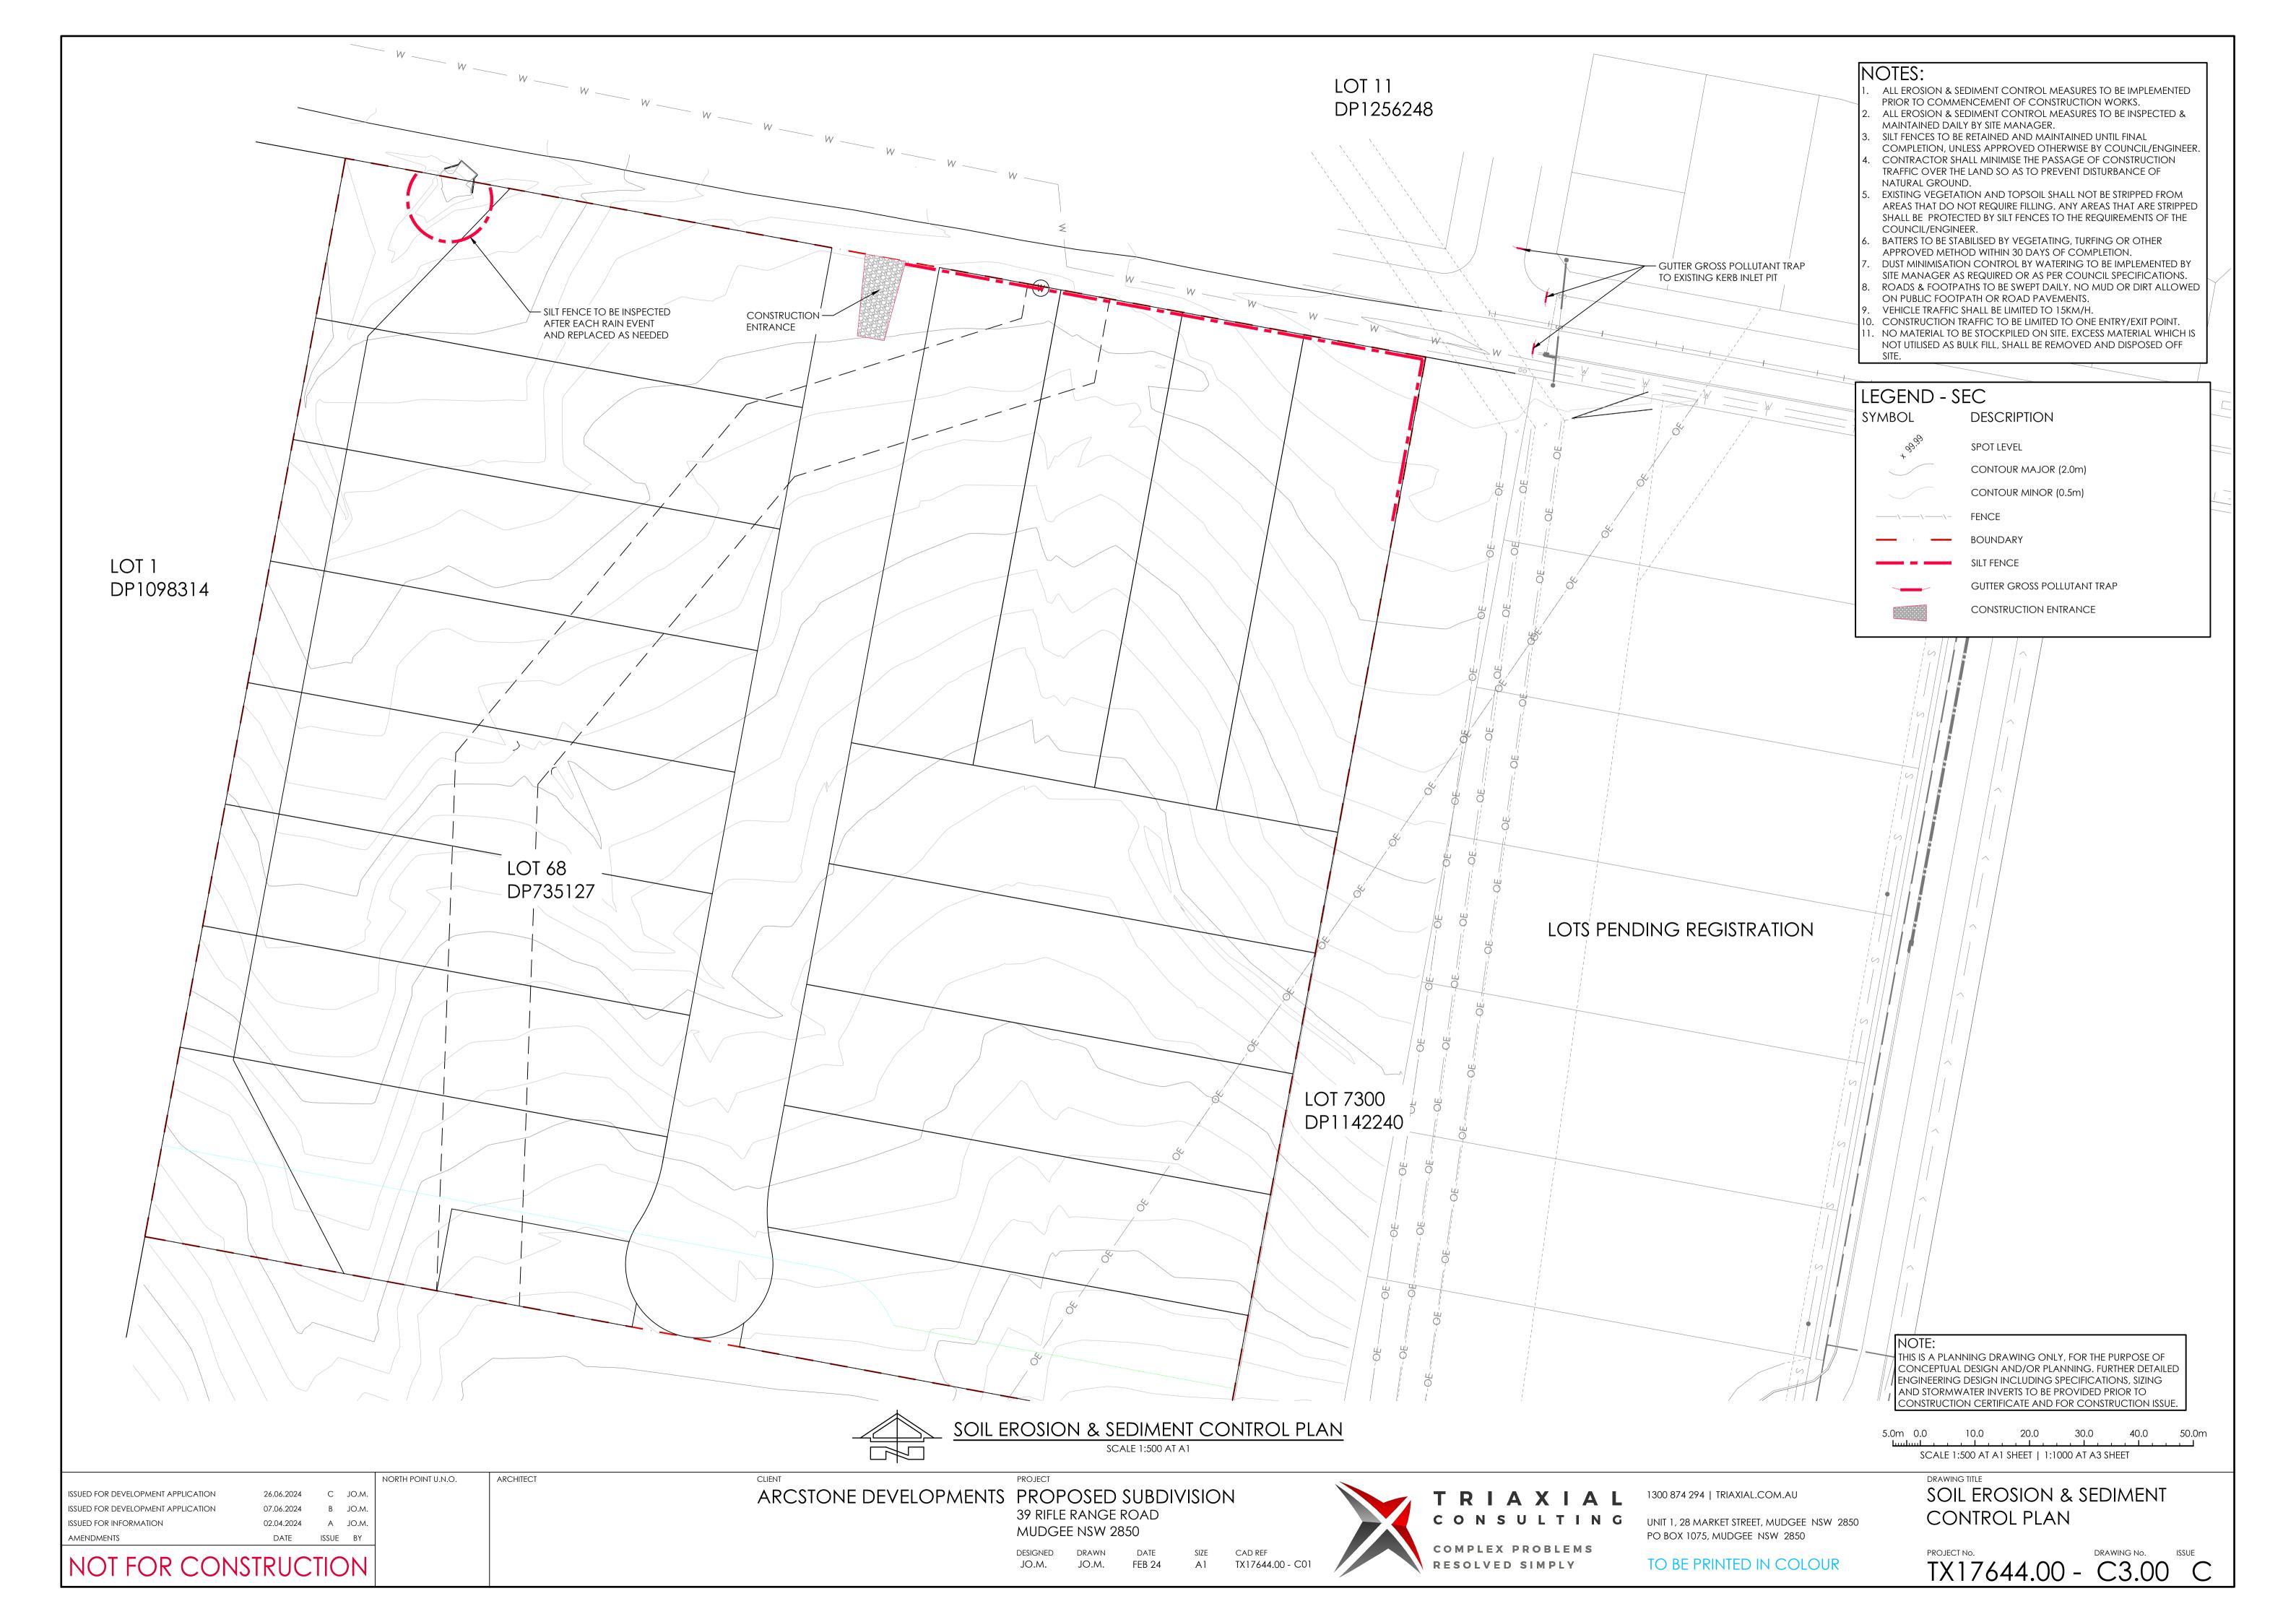

# CONSTRUCTION ENTRANCE

TO BE CONSTRUCTED PRIOR TO COMMENCEMENT OF ANY WORKS.

SILT FENCE DETAIL

NOTE:
PROVIDE 1m RETURNS AT 30m INTERVALS. TYPICAL.

#### GRAVEL FILLED SAUSAGE TEMPORARY GUTTER GROSS POLLUTANT/SEDIMENT TRAP

COARSE GRAVEL ROLLED IN NETTING MATERIAL TOTALING 200mm HIGH & PLACED HARD AGAINST FACE OF KERB.

### GUTTER GROSS POLLUTANT TRAP

NOTE:
SEDIMENT BARRIERS TO BE USED ONLY WHERE ROAD WIDTHS PERMITS AND WHERE SAFETY TO PASSING TRAFFIC IS NOT AFFECTED.

SCALE 1:20 AT A1 SHEET | 1:40 AT A3 SHEET

ISSUED FOR DEVELOPMENT APPLICATION ISSUED FOR DEVELOPMENT APPLICATION ISSUED FOR INFORMATION

26.06.2024 C JO.M. 07.06.2024 B JO.M. 02.04.2024

DATE ISSUE BY

ARCSTONE DEVELOPMENTS PROPOSED SUBDIVISION 39 RIFLE RANGE ROAD MUDGEE NSW 2850

DESIGNED DRAWN DATE JO.M. FEB 24 A1 TX17644.00 - C01

1300 874 294 | TRIAXIAL.COM.AU

PO BOX 1075, MUDGEE NSW 2850 TO BE PRINTED IN COLOUR SOIL EROSION & SEDIMENT CONTROL DETAILS

TX17644.00 - C3.01 C