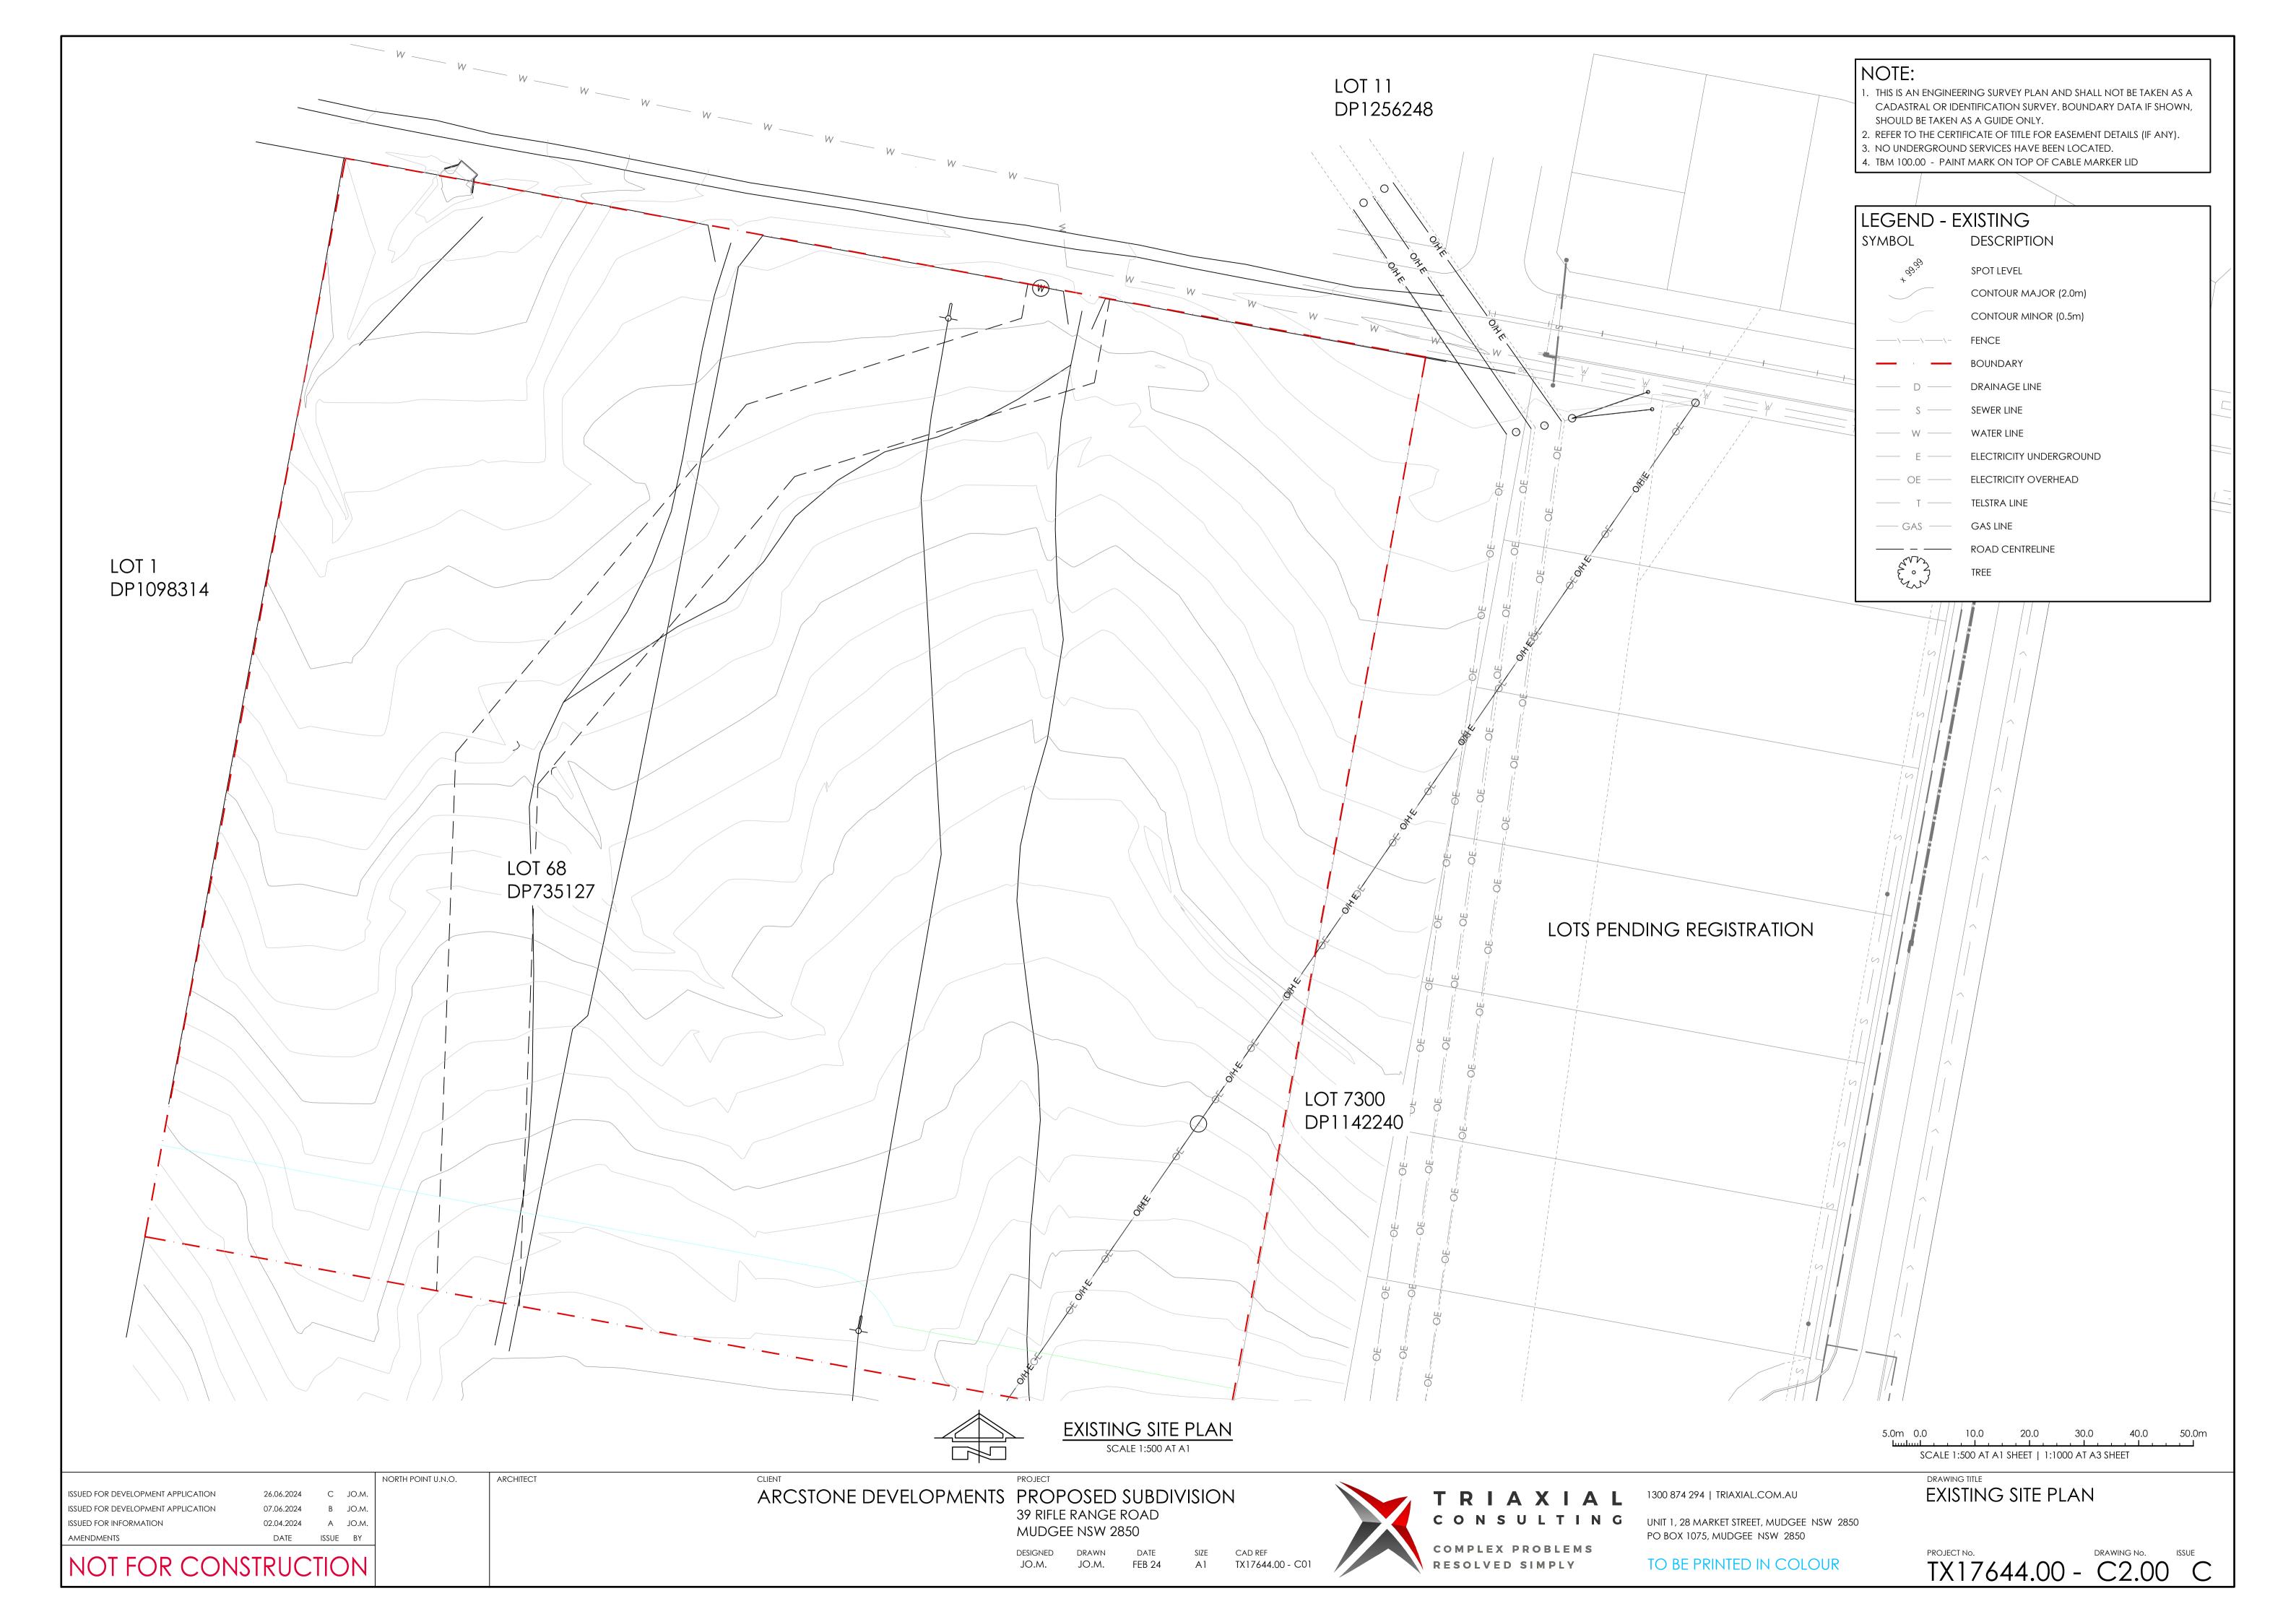

#### SHEET NUMBER SHEET TITLE

C1.00 **COVER SHEET** C2.00 EXISTING SITE PLAN C3.00 SOIL EROSION & SEDIMENT CONTROL PLAN C3.01 SOIL EROSION & SEDIMENT CONTROL DETAILS C5.00 ROAD PAVEMENT AND DETAILS C5.01 RIFLE RANGE ROAD LONG SECTION SHEET 1 OF 1 C5.21 NEW ROAD LONGITUNIDAL SECTION SHEET 1 OF 1 C6.00 SEWER PLAN C6.11 SEWER LONGITUDINAL SECTIONS SHEET 1 OF 2 C6.50 SEWER CONNECTION DETAIL C7.00 STORMWATER MANAGEMENT PLAN C8.00 EXTERNAL WATER PLAN C8.10 SITE WATER PLAN

ARCSTONE DEVELOPMENTS PROPOSED SUBDIVISION

39 RIFLE RANGE ROAD MUDGEE NSW 2850

TX17644.00 - C01

1300 874 294 | TRIAXIAL.COM.AU UNIT 1, 28 MARKET STREET, MUDGEE NSW 2850

TO BE PRINTED IN COLOUR

PO BOX 1075, MUDGEE NSW 2850

**COVER SHEET** 

TX17644.00 - C1.00 C