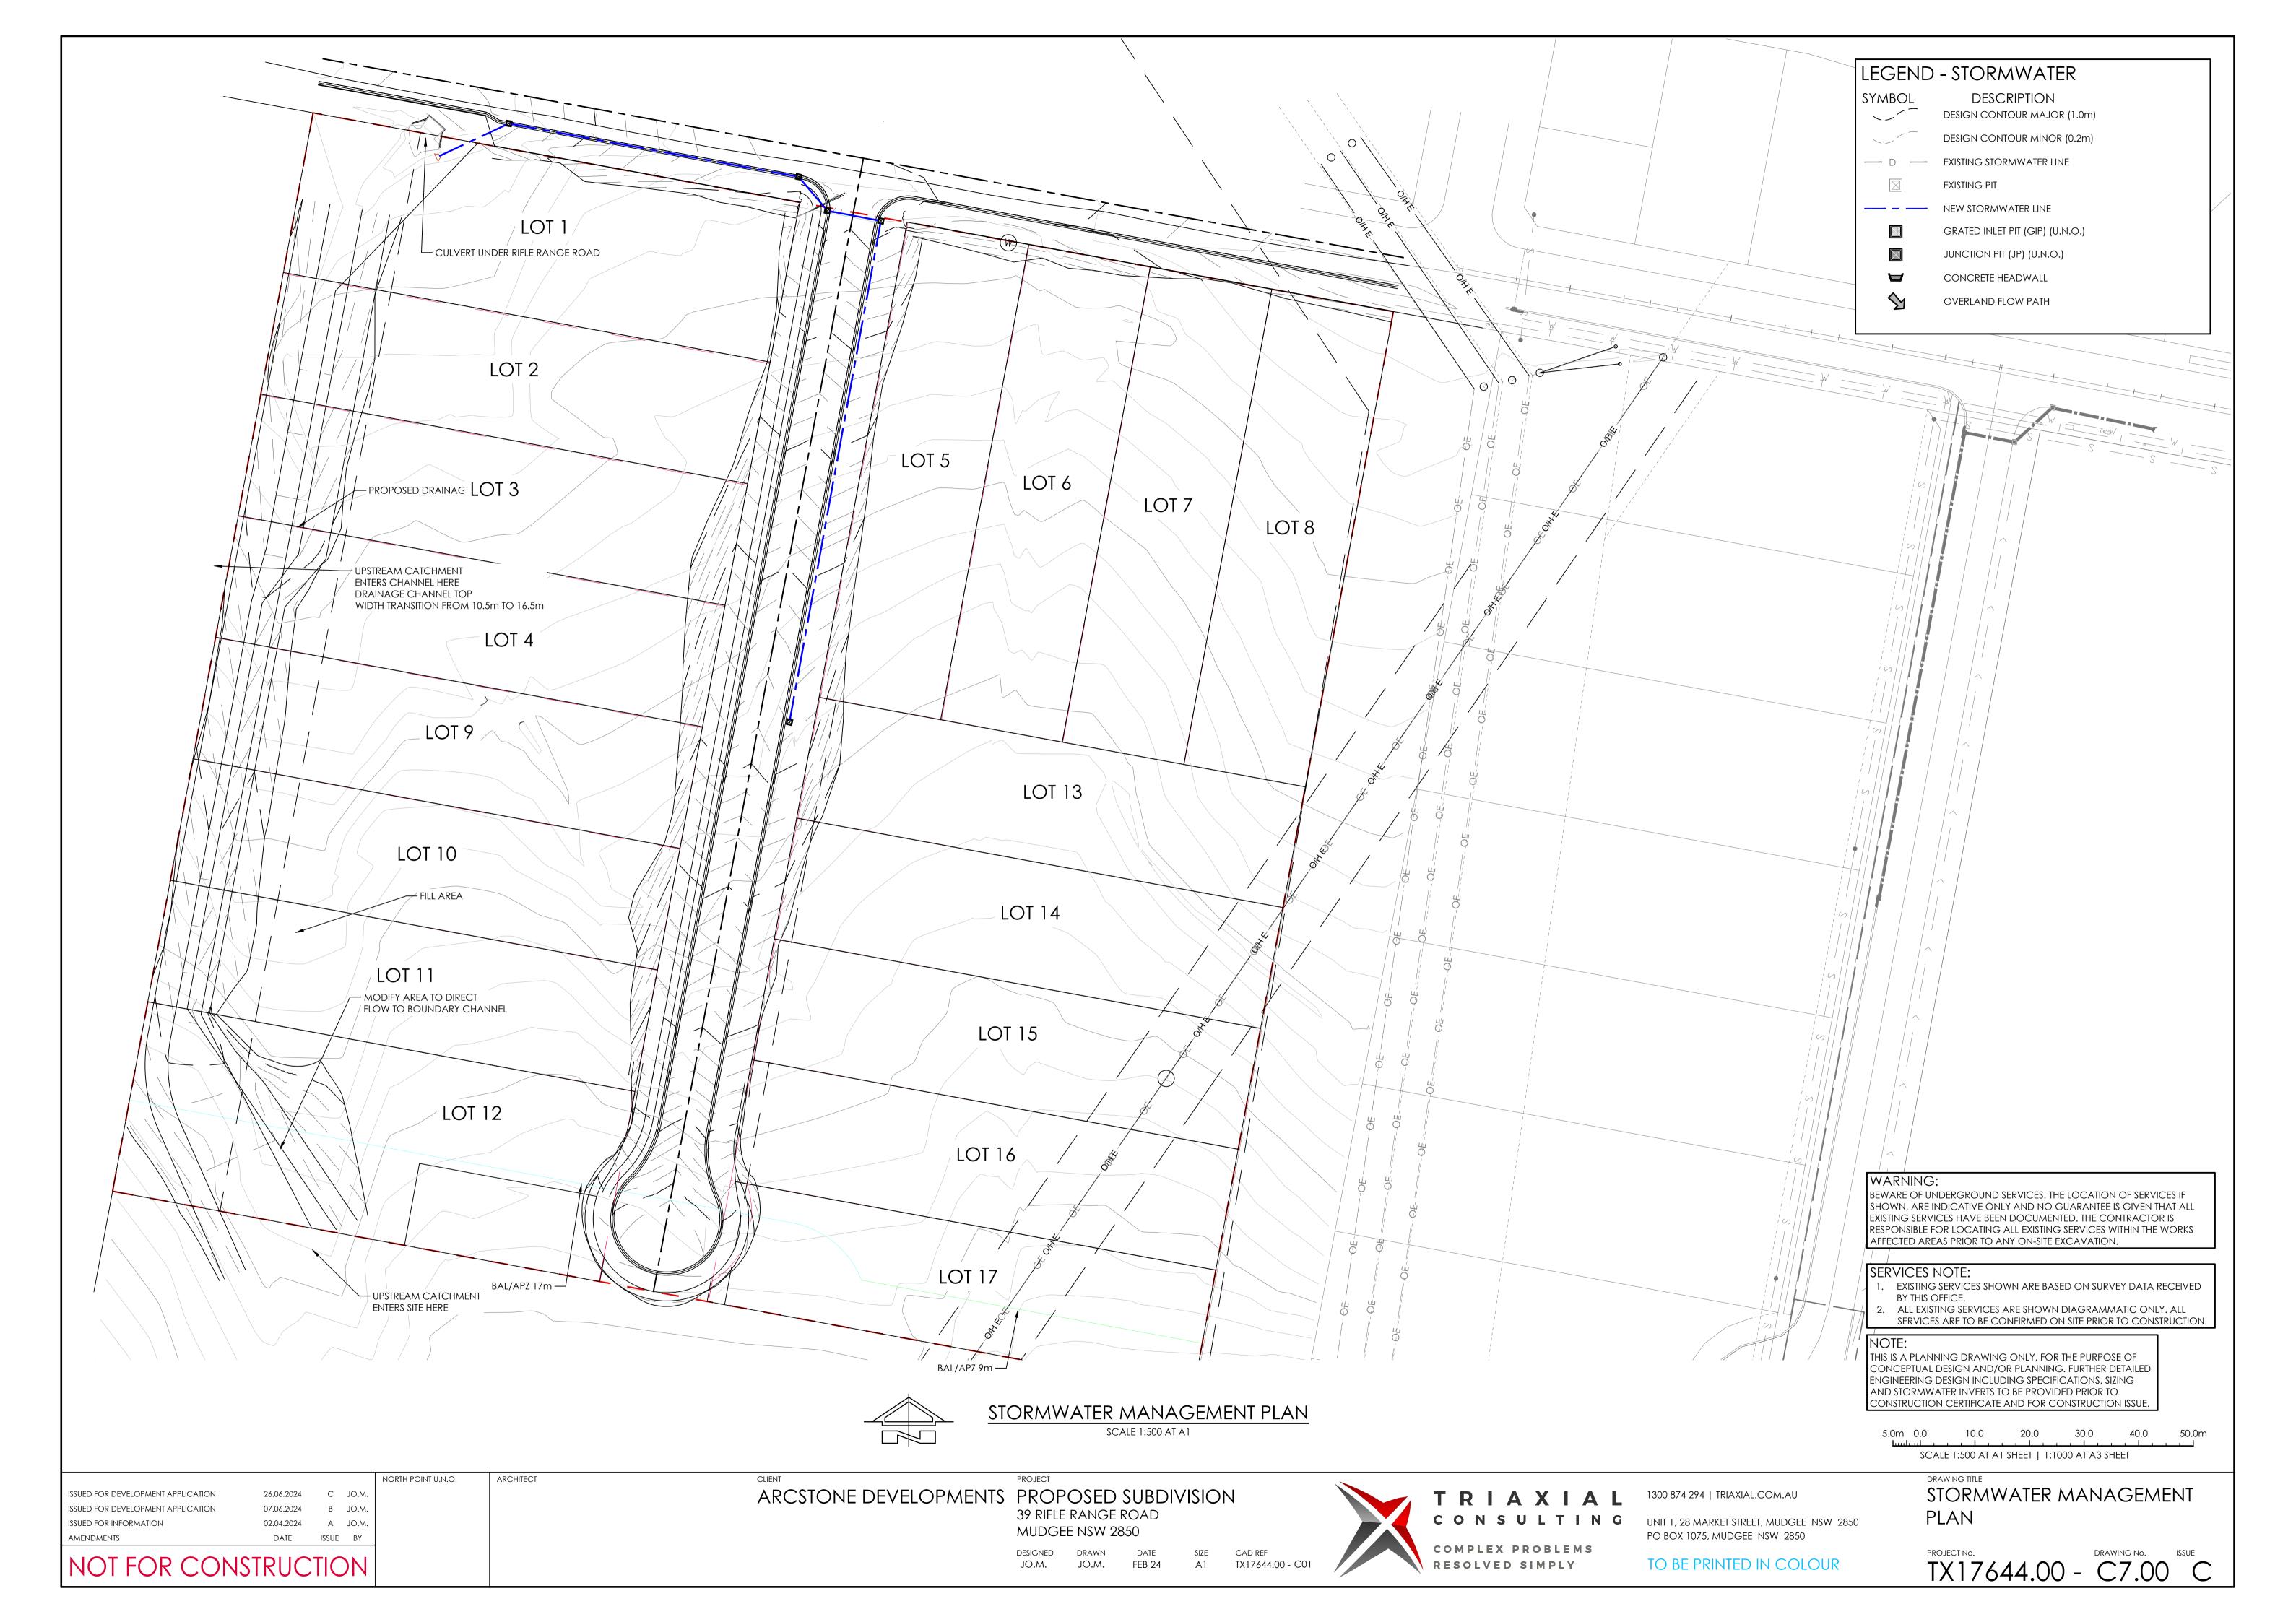

#### SHEET NUMBER SHEET TITLE

C1.00 **COVER SHEET** C2.00 EXISTING SITE PLAN C3.00 SOIL EROSION & SEDIMENT CONTROL PLAN C3.01 SOIL EROSION & SEDIMENT CONTROL DETAILS C5.00 ROAD PAVEMENT AND DETAILS C5.01 RIFLE RANGE ROAD LONG SECTION SHEET 1 OF 1 C5.21 NEW ROAD LONGITUNIDAL SECTION SHEET 1 OF 1 C6.00 SEWER PLAN C6.11 SEWER LONGITUDINAL SECTIONS SHEET 1 OF 2 C6.50 SEWER CONNECTION DETAIL C7.00 STORMWATER MANAGEMENT PLAN C8.00 EXTERNAL WATER PLAN C8.10 SITE WATER PLAN

LANDSCAPE PLAN

LOCATION PLAN SCALE 1:2000 AT A1

THIS IS A PLANNING DRAWING ONLY, FOR THE PURPOSE OF CONCEPTUAL DESIGN AND/OR PLANNING. FURTHER DETAILED ENGINEERING DESIGN INCLUDING SPECIFICATIONS, SIZING AND STORMWATER INVERTS TO BE PROVIDED PRIOR TO CONSTRUCTION CERTIFICATE AND FOR CONSTRUCTION ISSUE