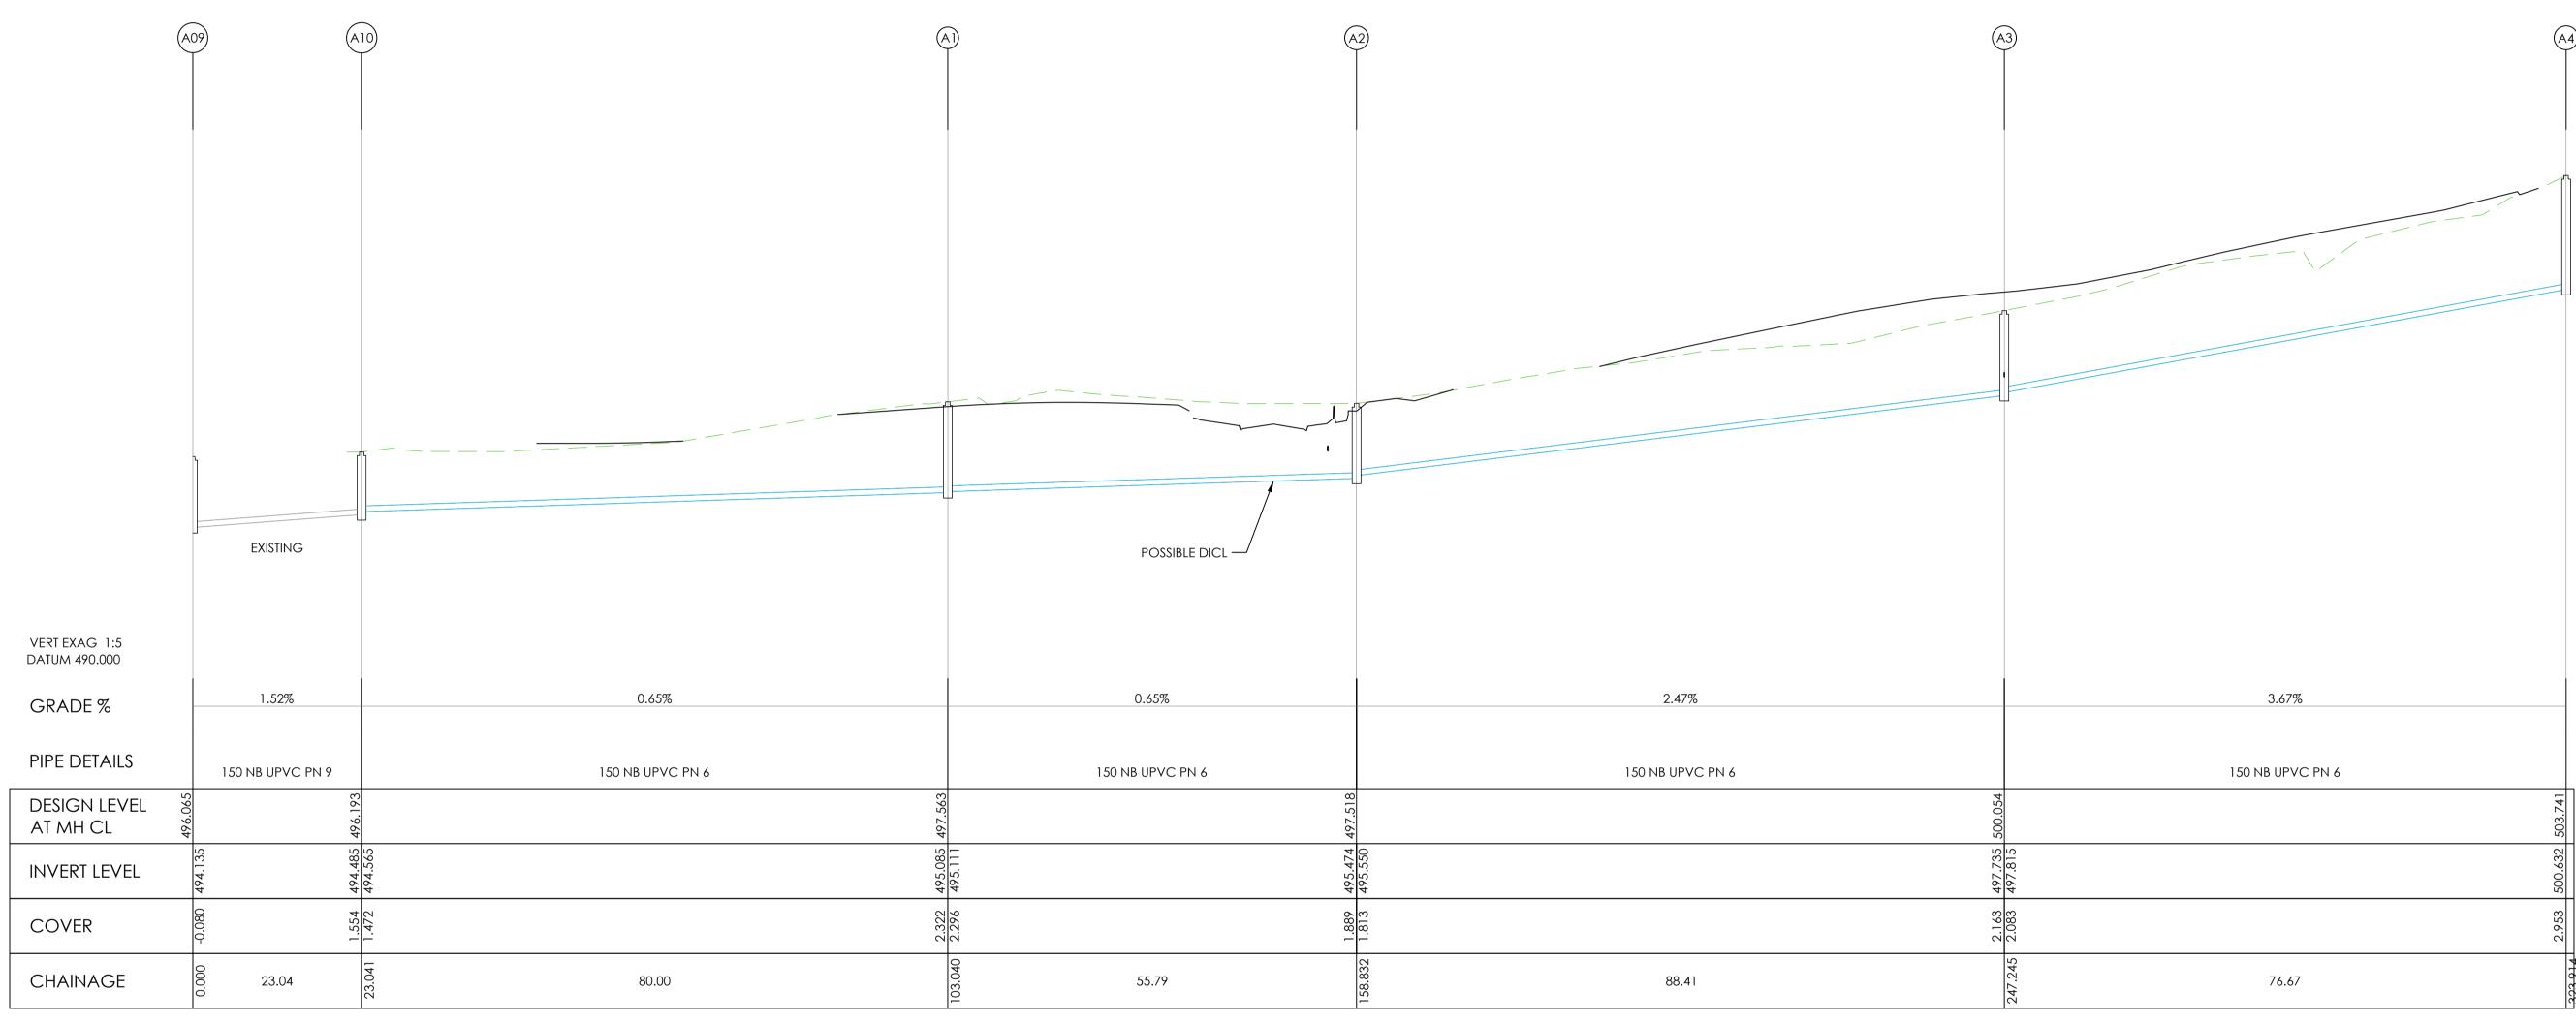

SEWER LINE A LONG SECTION

VERTICAL SCALE 10mm 0 10 20 30 40 50 60 70 80 90 100mm

SCALE 1:1 AT A1 SHEET | 1:2 AT A3 SHEET

HORIZONTAL SCALE 5.0m 0.0 10.0 20.0 30.0 40.0 50.0m SCALE 1:500 AT A1 SHEET | 1:1000 AT A3 SHEET

CONSULTING
UNIT 1, 28 MARKET STREET, MUDGEE NSW 2850
PO BOX 1075, MUDGEE NSW 2850

TO BE PRINTED IN COLOUR

SEWER LONGITUDINAL SECTIONS
SHEET 1 OF 2

TX17644.00 - C6.11 C

LEGEND - SEWER

— S — EXISTING SEWER LINE