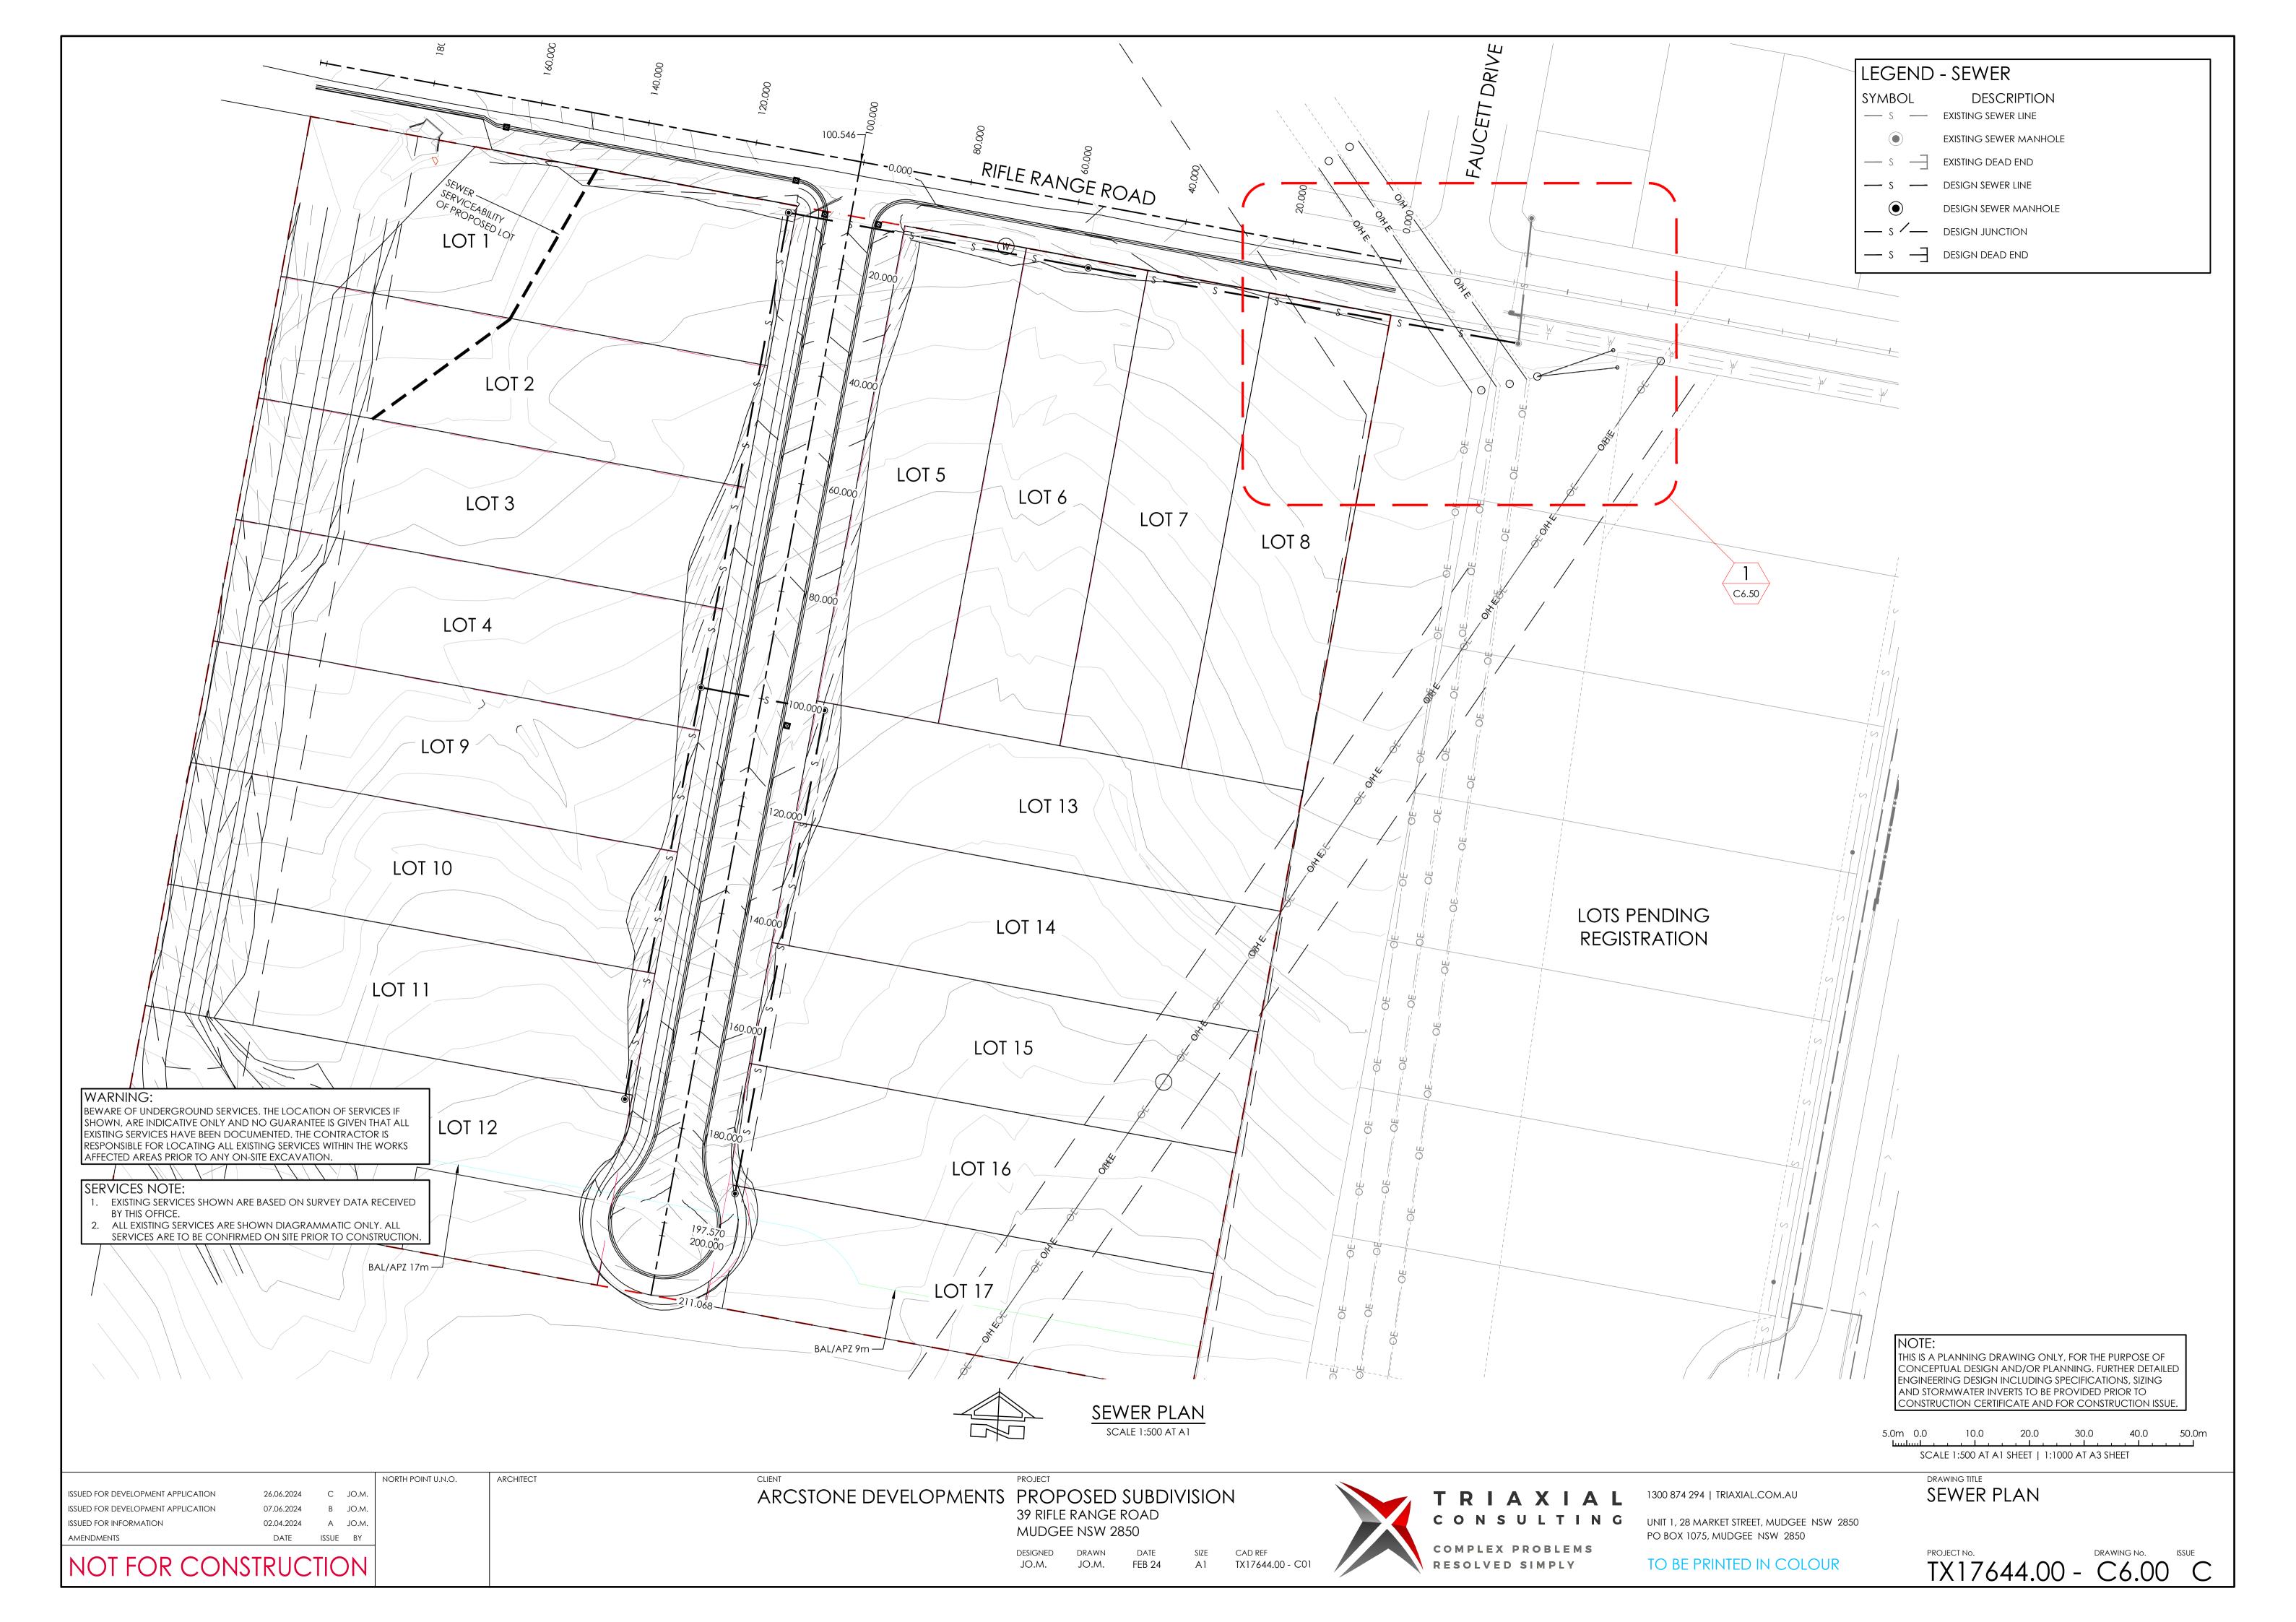

#### SHEET NUMBER SHEET TITLE

C1.00 **COVER SHEET** C2.00 EXISTING SITE PLAN C3.00 SOIL EROSION & SEDIMENT CONTROL PLAN C3.01 SOIL EROSION & SEDIMENT CONTROL DETAILS C5.00 ROAD PAVEMENT AND DETAILS C5.01 RIFLE RANGE ROAD LONG SECTION SHEET 1 OF 1 C5.21 NEW ROAD LONGITUNIDAL SECTION SHEET 1 OF 1 C6.00 SEWER PLAN C6.11 SEWER LONGITUDINAL SECTIONS SHEET 1 OF 2 C6.50 SEWER CONNECTION DETAIL C7.00 STORMWATER MANAGEMENT PLAN C8.00 EXTERNAL WATER PLAN C8.10 SITE WATER PLAN

CONSULTING
UNIT 1, 28 MARKET STREET, MUDGEE NSW 2850
PO BOX 1075, MUDGEE NSW 2850

TO BE PRINTED IN COLOUR

SEWER LONGITUDINAL SECTIONS
SHEET 1 OF 2

TX17644.00 - C6.11 C

LEGEND - SEWER

— S — EXISTING SEWER LINE

— S — EXISTING DEAD END

- S - DESIGN SEWER LINE

— S / — DESIGN JUNCTION

— S — DESIGN DEAD END

SYMBOL

DESCRIPTION

EXISTING SEWER MANHOLE

DESIGN SEWER MANHOLE

THIS IS A PLANNING DRAWING ONLY, FOR THE PURPOSE OF CONCEPTUAL DESIGN AND/OR PLANNING. FURTHER DETAILED ENGINEERING DESIGN INCLUDING SPECIFICATIONS, SIZING AND STORMWATER INVERTS TO BE PROVIDED PRIOR TO CONSTRUCTION CERTIFICATE AND FOR CONSTRUCTION ISSUE.

SCALE 1:200 AT A1 SHEET | 1:400 AT A3 SHEET

BY THIS OFFICE.

WARNING:

SERVICES NOTE: EXISTING SERVICES SHOWN ARE BASED ON SURVEY DATA RECEIVED

BEWARE OF UNDERGROUND SERVICES. THE LOCATION OF SERVICES IF SHOWN, ARE INDICATIVE ONLY AND NO GUARANTEE IS GIVEN THAT ALL EXISTING SERVICES HAVE BEEN DOCUMENTED. THE CONTRACTOR IS RESPONSIBLE FOR LOCATING ALL EXISTING SERVICES WITHIN THE WORKS

AFFECTED AREAS PRIOR TO ANY ON-SITE EXCAVATION.

2. ALL EXISTING SERVICES ARE SHOWN DIAGRAMMATIC ONLY. ALL SERVICES ARE TO BE CONFIRMED ON SITE PRIOR TO CONSTRUCTION.

ISSUED FOR DEVELOPMENT APPLICATION 26.06.2024 C JO.M. ISSUED FOR DEVELOPMENT APPLICATION 07.06.2024 B JO.M. ISSUED FOR INFORMATION A JO.M. 02.04.2024 DATE ISSUE BY