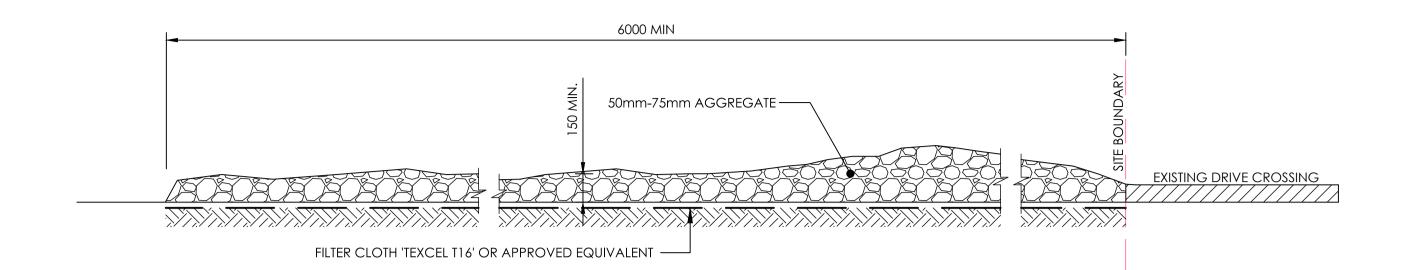

# CONSTRUCTION ENTRANCE

TO BE CONSTRUCTED PRIOR TO COMMENCEMENT OF ANY WORKS.

SILT FENCE DETAIL

NOTE:
PROVIDE 1m RETURNS AT 30m INTERVALS. TYPICAL.