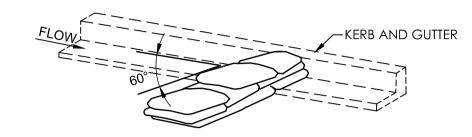

#### GRAVEL FILLED SAUSAGE TEMPORARY GUTTER GROSS POLLUTANT/SEDIMENT TRAP

COARSE GRAVEL ROLLED IN NETTING MATERIAL TOTALING 200mm HIGH & PLACED HARD AGAINST FACE OF KERB.

### GUTTER GROSS POLLUTANT TRAP

NOTE:
SEDIMENT BARRIERS TO BE USED ONLY WHERE ROAD WIDTHS PERMITS AND WHERE SAFETY TO PASSING TRAFFIC IS NOT AFFECTED.

SCALE 1:20 AT A1 SHEET | 1:40 AT A3 SHEET

ISSUED FOR DEVELOPMENT APPLICATION ISSUED FOR DEVELOPMENT APPLICATION ISSUED FOR INFORMATION