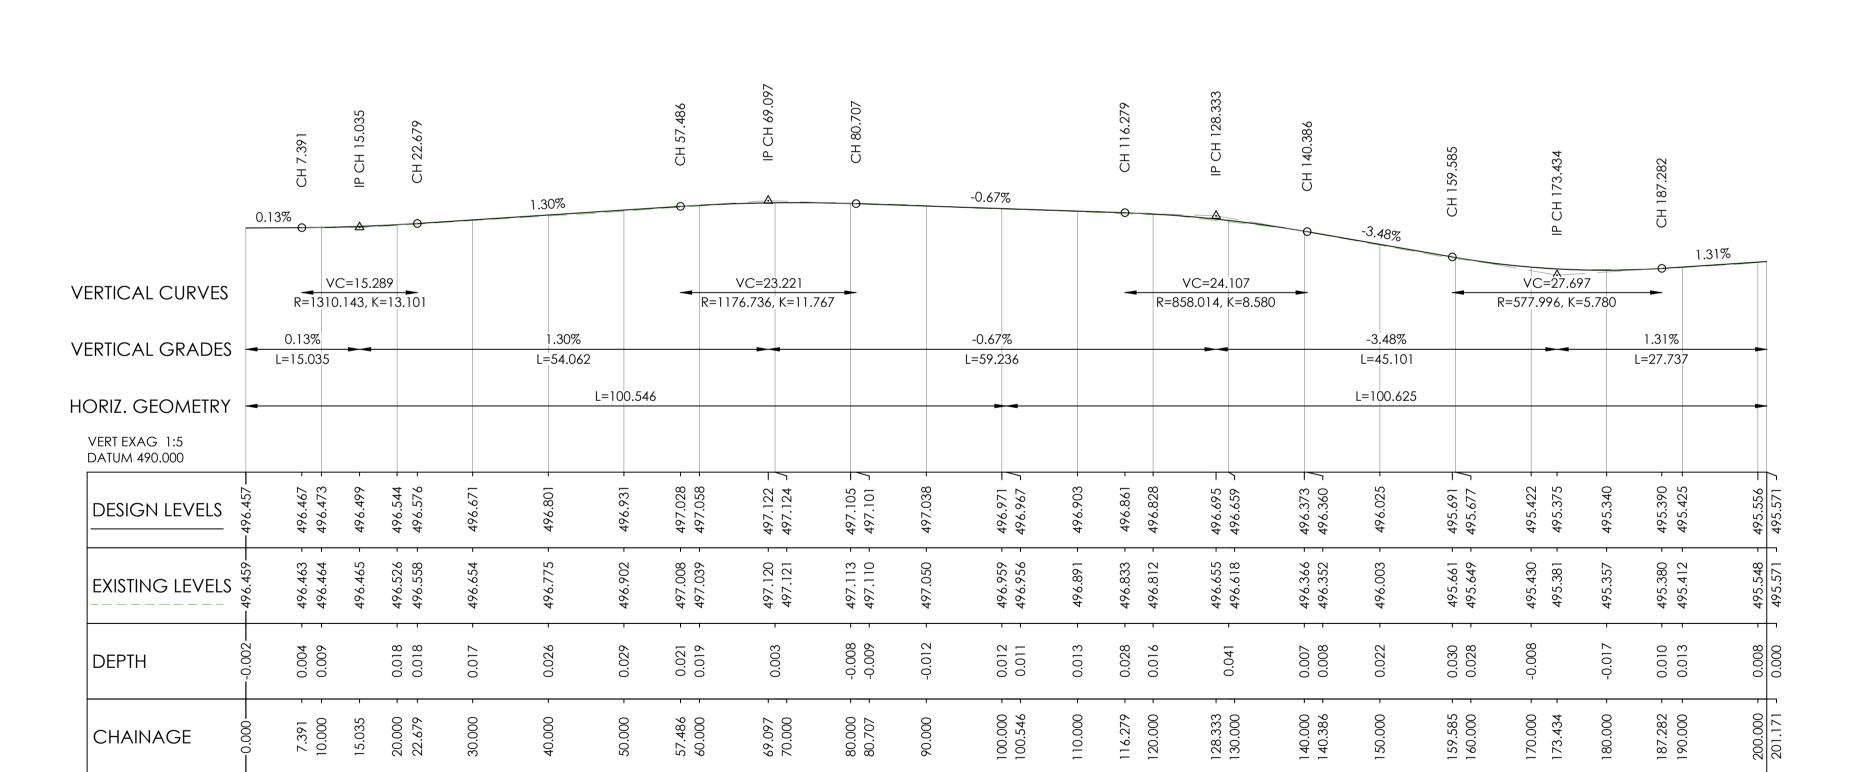

## RIFLE RANGE ROAD LONGITUDINAL SECTION CH0.00m TO CH201.171m

HORIZONTAL SCALE 1:500 AT A1 VERTICAL SCALE 1:100 AT A1

ISSUED FOR DEVELOPMENT APPLICATION ISSUED FOR DEVELOPMENT APPLICATION ISSUED FOR INFORMATION