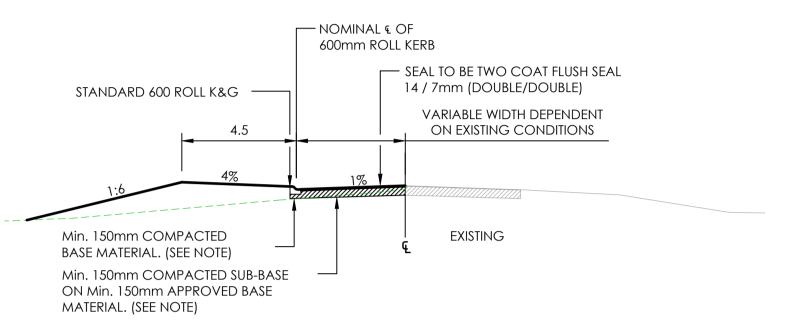

#### TYPICAL CROSS-SECTION PART ROAD CONSTRUCTION RIFLE RANGE ROAD

NOT TO SCALE

NOTE: - MINIMUM ACCEPTABLE BASE MATERIAL EITHER DGB 20, GMB 20. - MINIMUM SUB-BASE MATERIAL EITHER DGS 20, DGS 40, GMS 40. - MATERIAL DEPTH TO BE DETERMINED BY CBR TESTING.

C170 14/7 DOUBLE/DOUBLE SEAL

DGB20 BASE GRAVEL 150mm THICK DGS SUB-BASE GRAVEL 150mm THICK

TO BE CONFIRMED BY GEOTECH.

SCALE 1:20 AT A1 SHEET | 1:40 AT A3 SHEET

ISSUED FOR DEVELOPMENT APPLICATION ISSUED FOR DEVELOPMENT APPLICATION ISSUED FOR INFORMATION