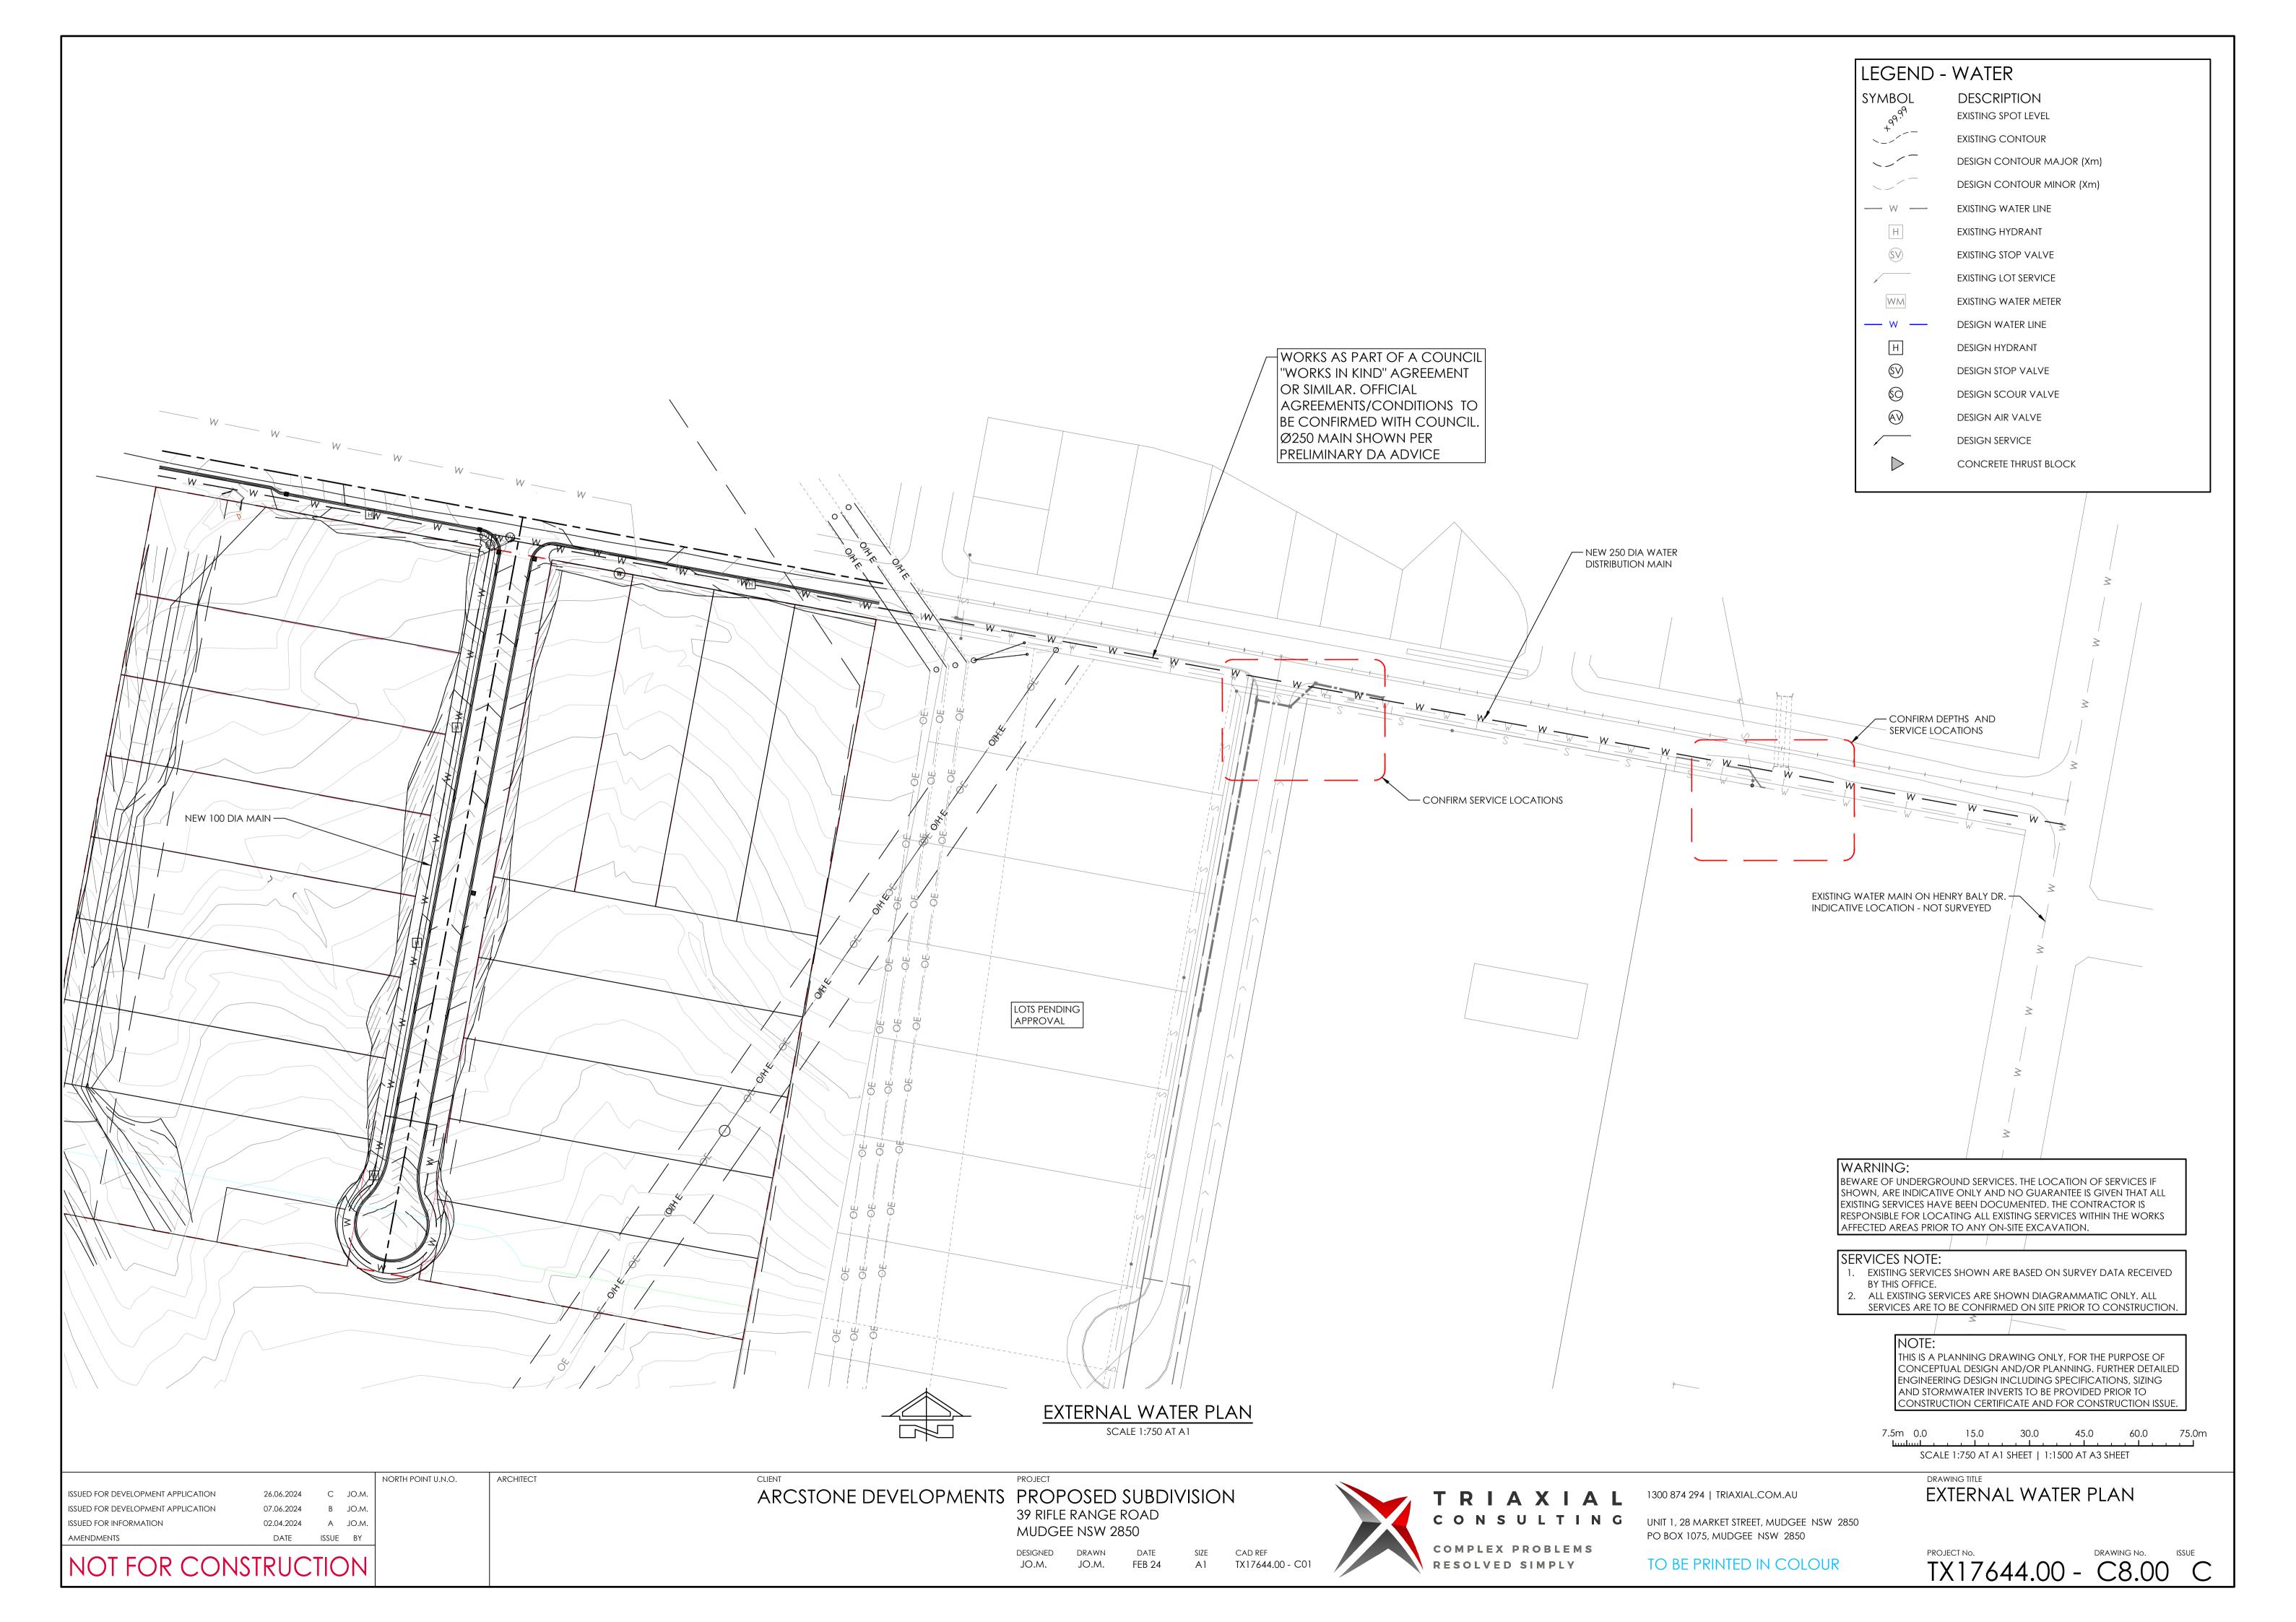

#### SHEET NUMBER SHEET TITLE

C1.00 **COVER SHEET** C2.00 EXISTING SITE PLAN C3.00 SOIL EROSION & SEDIMENT CONTROL PLAN C3.01 SOIL EROSION & SEDIMENT CONTROL DETAILS C5.00 ROAD PAVEMENT AND DETAILS C5.01 RIFLE RANGE ROAD LONG SECTION SHEET 1 OF 1 C5.21 NEW ROAD LONGITUNIDAL SECTION SHEET 1 OF 1 C6.00 SEWER PLAN C6.11 SEWER LONGITUDINAL SECTIONS SHEET 1 OF 2 C6.50 SEWER CONNECTION DETAIL C7.00 STORMWATER MANAGEMENT PLAN C8.00 EXTERNAL WATER PLAN C8.10 SITE WATER PLAN