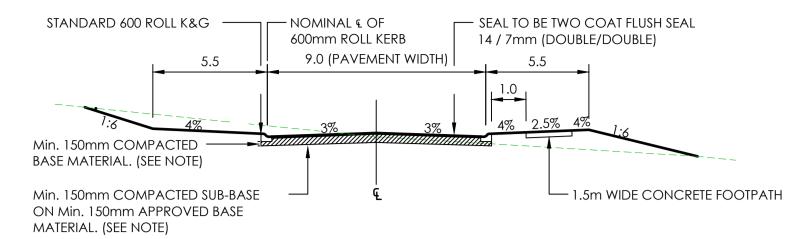

LLED SAUSAGE TEMPORARY GUTTER GROSS POLLUTANT/SEDIMENT TRAP

COARSE GRAVEL ROLLED IN NETTING MATERIAL TOTALING 200mm HIGH & PLACED HARD AGAINST FACE OF KERB.



### GUTTER GROSS POLLUTANT TRAP

NOTE:
SEDIMENT BARRIERS TO BE USED ONLY WHERE ROAD WIDTHS PERMITS AND WHERE SAFETY TO PASSING TRAFFIC IS NOT AFFECTED.

SCALE 1:20 AT A1 SHEET | 1:40 AT A3 SHEET

ISSUED FOR DEVELOPMENT APPLICATION ISSUED FOR DEVELOPMENT APPLICATION ISSUED FOR INFORMATION

26.06.2024 C JO.M. 07.06.2024 B JO.M. 02.04.2024

DATE ISSUE BY

ARCSTONE DEVELOPMENTS PROPOSED SUBDIVISION 39 RIFLE RANGE ROAD MUDGEE NSW 2850

DESIGNED DRAWN DATE JO.M. FEB 24 A1 TX17644.00 - C01



1300 874 294 | TRIAXIAL.COM.AU

PO BOX 1075, MUDGEE NSW 2850 TO BE PRINTED IN COLOUR SOIL EROSION & SEDIMENT CONTROL DETAILS

TX17644.00 - C3.01 C



## TYPICAL CROSS-SECTION NEW ROAD FULL ROAD CONSTRUCTION

NOT TO SCALE



#### TYPICAL CROSS-SECTION PART ROAD CONSTRUCTION RIFLE RANGE ROAD

NOT TO SCALE

NOTE: - MINIMUM ACCEPTABLE BASE MATERIAL EITHER DGB 20, GMB 20. - MINIMUM SUB-BASE MATERIAL EITHER DGS 20, DGS 40, GMS 40. - MATERIAL DEPTH TO BE DETERMINED BY CBR TESTING.

C170 14/7 DOUBLE/DOUBLE SEAL

DGB20 BASE GRAVEL 150mm THICK DGS SUB-BASE GRAVEL 150mm THICK

TO BE CONFIRMED BY GEOTECH.

SCALE 1:20 AT A1 SHEET | 1:40 AT A3 SHEET

ISSUED FOR DEVELOPMENT APPLICATION ISSUED FOR DEVELOPMENT APPLICATION ISSUED FOR INFORMATION

26.06.2024 C JO.M. 07.06.2024 B JO.M. 02.04.2024 DATE ISSUE BY

ARCSTONE DEVELOPMENTS PROPOSED SUBDIVISION 39 RIFLE RANGE ROAD

MUDGEE NSW 2850



1300 874 294 | TRIAXIAL.COM.AU UNIT 1, 28 MARKET STREET, MUDGE