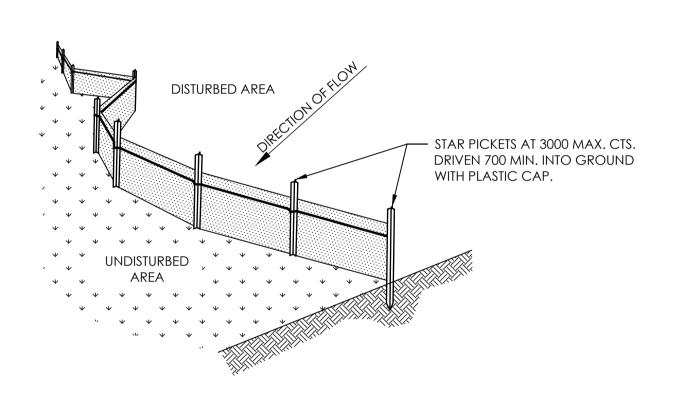

# CONSTRUCTION ENTRANCE

TO BE CONSTRUCTED PRIOR TO COMMENCEMENT OF ANY WORKS.

SILT FENCE DETAIL

NOTE:
PROVIDE 1m RETURNS AT 30m INTERVALS. TYPICAL.