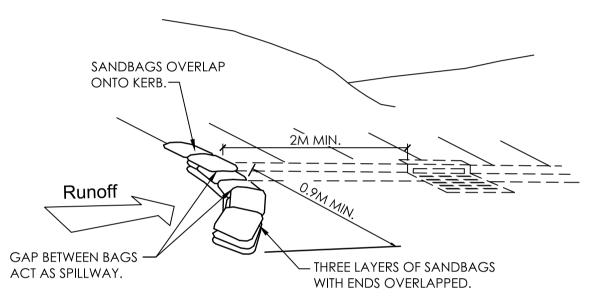

#### GRAVEL FILLED SAUSAGE TEMPORARY GUTTER GROSS POLLUTANT/SEDIMENT TRAP

COARSE GRAVEL ROLLED IN NETTING MATERIAL TOTALING 200mm HIGH & PLACED HARD AGAINST FACE OF KERB.

### GUTTER GROSS POLLUTANT TRAP

NOTE:
SEDIMENT BARRIERS TO BE USED ONLY WHERE ROAD WIDTHS PERMITS AND WHERE SAFETY TO PASSING TRAFFIC IS NOT AFFECTED.

SCALE 1:20 AT A1 SHEET | 1:40 AT A3 SHEET

ISSUED FOR DEVELOPMENT APPLICATION ISSUED FOR DEVELOPMENT APPLICATION ISSUED FOR INFORMATION