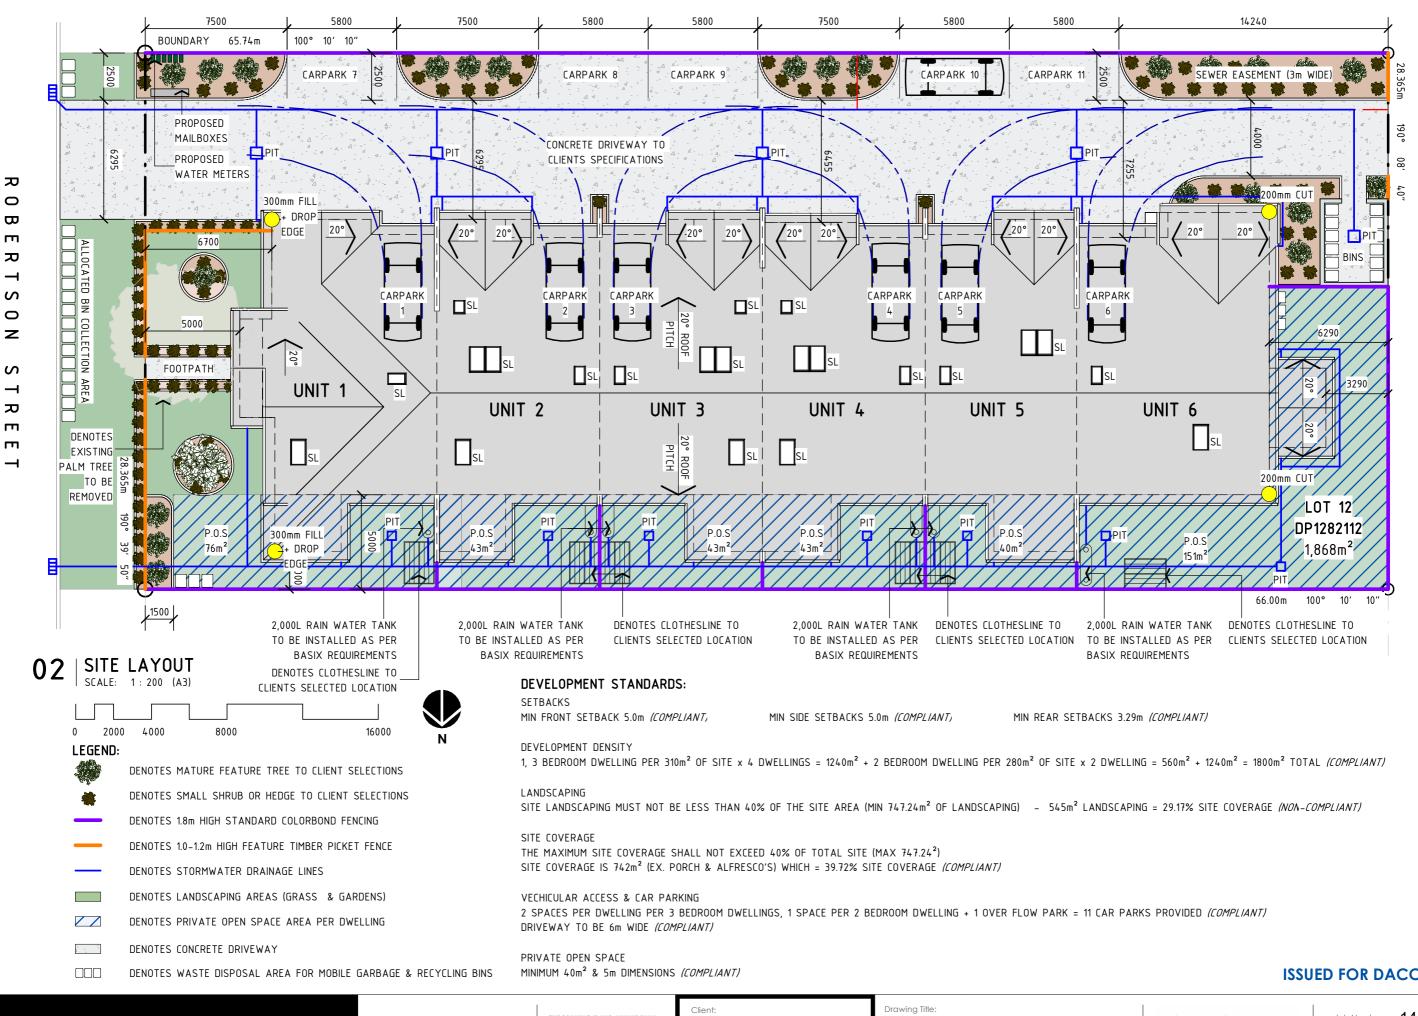

## HAYES CONSTRUCTION COMPANY Project

UNIT COMPLEX AT 30 ROBERTSON STREET, MUDGEE

## SITE PLAN

- Rev Date Amendmen
- 6/02/24 PRELIMINARY DRAWINGS
- 7/03/24 PRELIMINARY DRAWINGS
- 12/06/24 PRELIMINARY DRAWINGS
- 27/06/24 ISSUED FOR DACC APPROVAL

## **ISSUED FOR DACC APPROVAL**

Т

Ο

Z

ш

 $\prec$ 

≻

Z