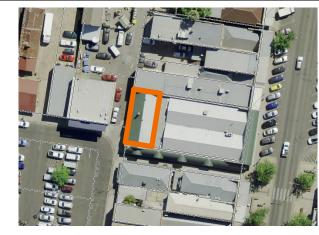

AERIAL IMAGE, NTS

SOURCE: maps.six.nsw.gov.au

5 Lovejoy St, Mudgee, NSW PO Box 3, Mudgee NSW, 2850 p. 02 6372 6690 m. 0409 257 688

Check all dimensions & site conditions prior to the commencement of any work, the purchase or ordering of any materials, fittings, plant, services or equipment & the preparation of shop drawings and/or the fabrication of any components.