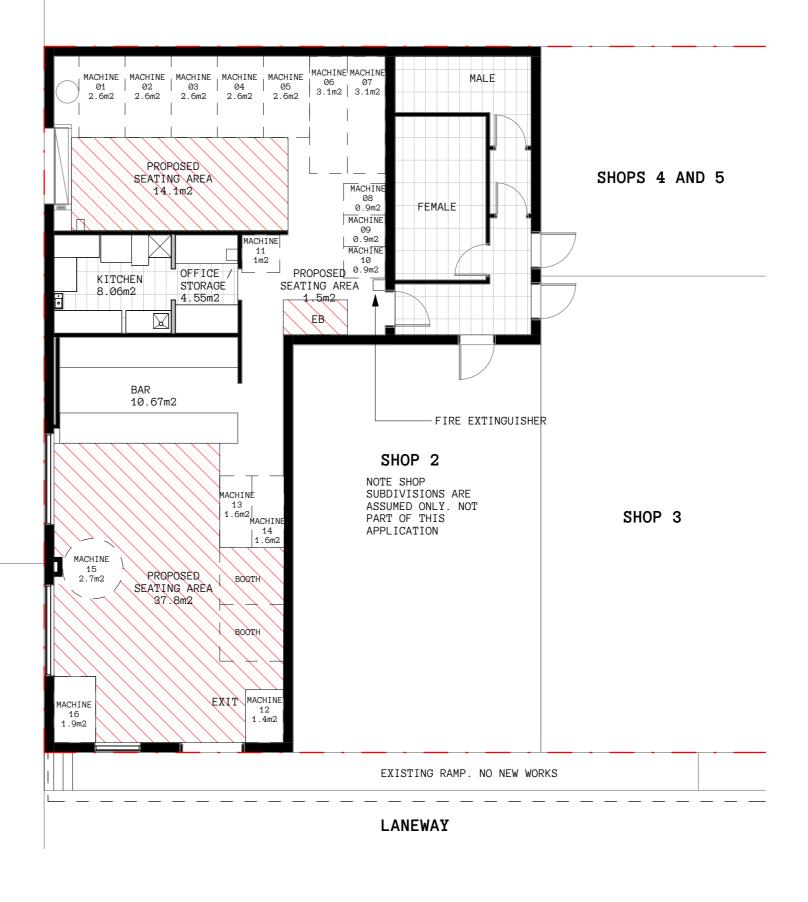

01 CLIENT ISSUE 02 DA ISSUE 03 REVISED DA ISS

DA ISSUE REVISED DA ISSUE

1/36 CHURCH STREET 1/36 CHURCH STREET, MUDGEE, NSW 2850 LOT B DP 396161

| GROUND FLOOR PLAN |        |             |          |
|-------------------|--------|-------------|----------|
| Project No.       | Status | Drawing No. | Revision |
| 427               | DA     | DA02        | 03       |

TOTAL FLOOR AREA = 129.5M2 (NOT INCLUDING TOILETS AND HALLWAY) ALL MACHINE DIAGRAMS INCLUDE STANDING ROOM