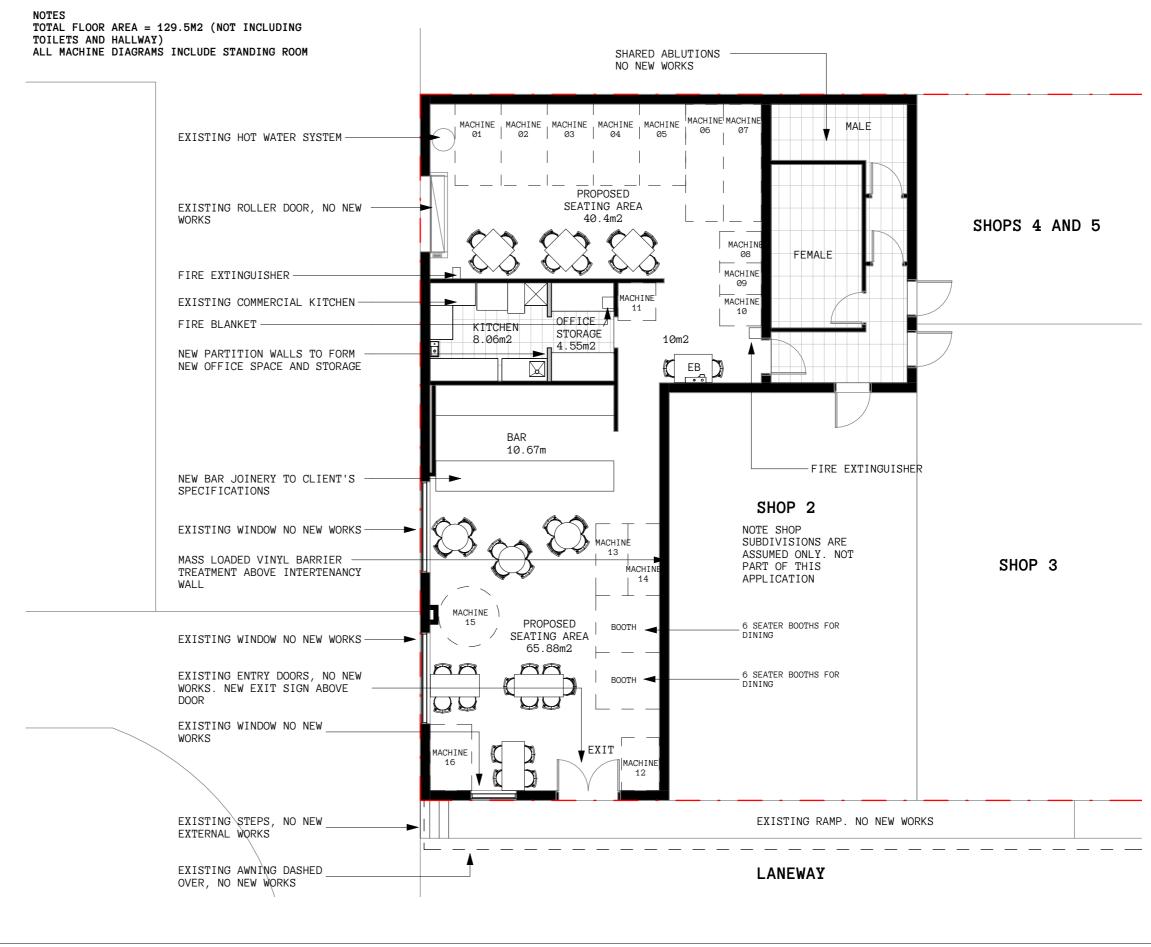

TOTAL FLOOR AREA = 129.5M2 (NOT INCLUDING TOILETS AND HALLWAY) ALL MACHINE DIAGRAMS INCLUDE STANDING ROOM

## DA\_GROUND FLOOR PLAN\_AREAS

1 : 100

NSW Nominated Architect | Cameron Anderson NSW 8560 | www.caarch.com.au

Deck all dimensions & site conditions prior to the commencement of any work, the purchase or ordering of p. 02 6372 6690 m. 0409 257 688

01 CLIENT ISSUE 02 DA ISSUE 03 REVISED DA ISS

DA ISSUE REVISED DA ISSUE

1/36 CHURCH STREET 1/36 CHURCH STREET, MUDGEE, NSW 2850 LOT B DP 396161

| GROUND FLOOR PLAN |        |             |          |
|-------------------|--------|-------------|----------|
| Project No.       | Status | Drawing No. | Revision |
| 427               | DA     | DA02        | 03       |