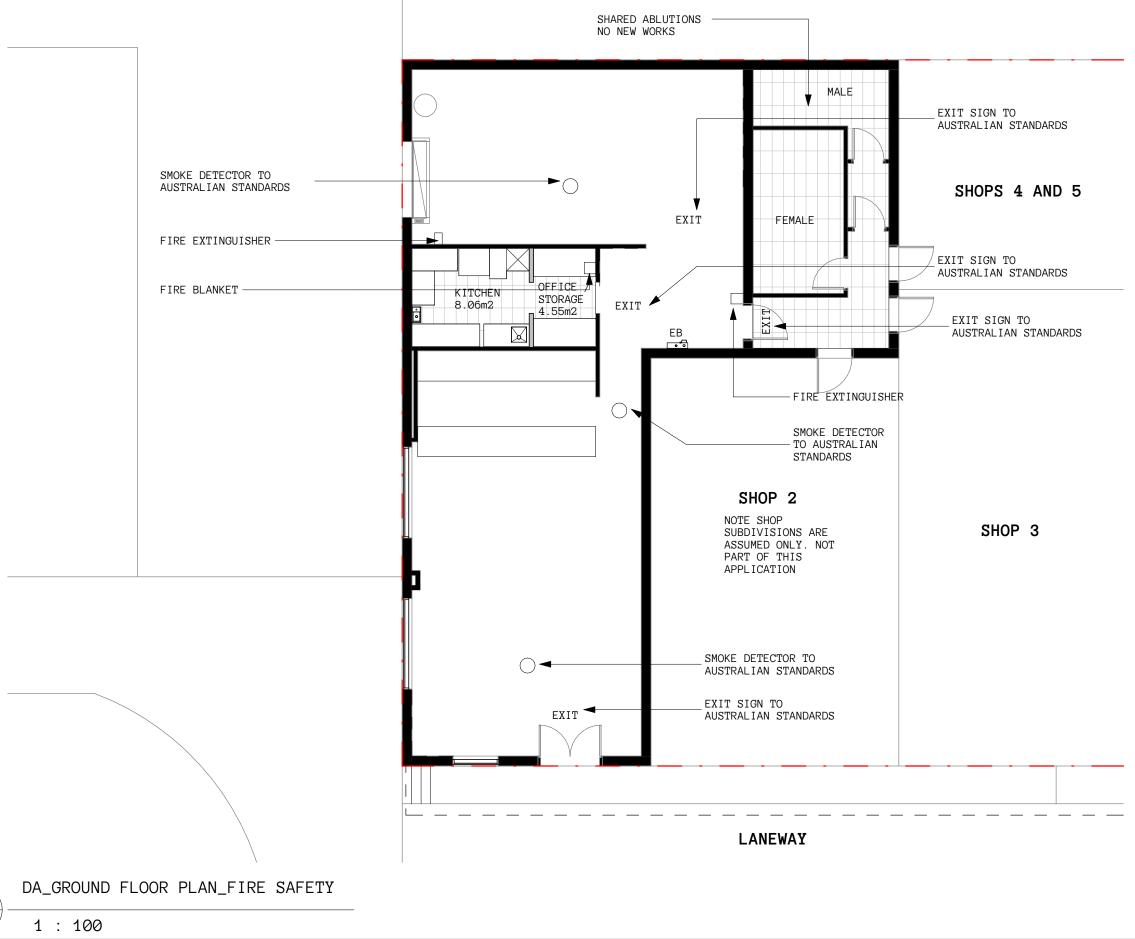

REV DESCRIPTION

01 RFI ISSUE

30.05.24

1 DA04

5 Lovejoy St, Mudgee, NSW PO Box 3, Mudgee NSW, 2850 p. 02 6372 6690 m. 0409 257 688

Check all dimensions & site conditions prior to the commencement of any work, the purchase or ordering of any materials, fittings, plant, services or equipment & the preparation of shop drawings and/or the fabrication of any components.

Do not scale off drawings - refer to figured dimensions only. Any discrepancies shall immediately be referred to the architect for clarification.

Copyright in all drawings and documents prepared by Cameron Anderson Architects & any works executed from those documents remain the property of Cameron Anderson Architects

1 : 100 Scale 5 SCALE BAR 1:100

1/36 CHURCH STREET 1/36 CHURCH STREET, MUDGEE, NSW 2850 LOT B DP 396161

FIRE SAFETY PLAN Project No. Status Revision Drawing No. DA 427 **DA04** 01

Cameron Anderson Architects | ABN 78385853147 NSW Nominated Architect | Cameron Anderson NSW 8560 | www.caarch.com.au