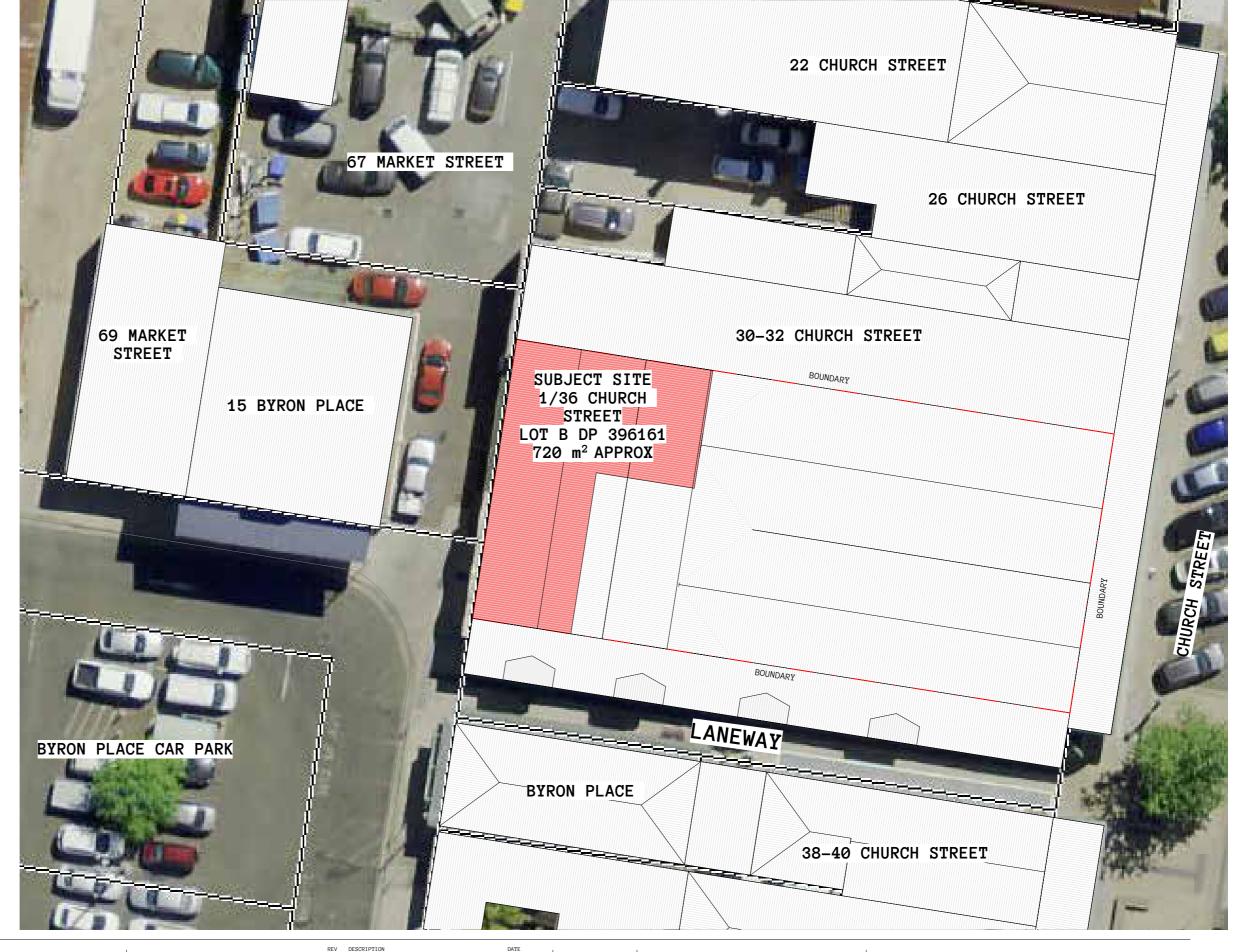

info@caarch.com.au

427

DA00

04

Revision

1 DA01 DA\_SITE PLAN

1 : 250

Cameron Anderson Architects | ABN 78385853147 info@caarch.com.au

Scale 1 : 250

0 2.5 5 12.5

1/36 CHURCH STREET
1/36 CHURCH STREET, MUDGEE, NSW 2850
LOT B DP 396161

SITE PLAN
Project No. Status Drawing No. Revision
427 DA DA01 03

DA\_GROUND FLOOR PLAN

1:100

Cameron Anderson Architects | ABN 78385853147