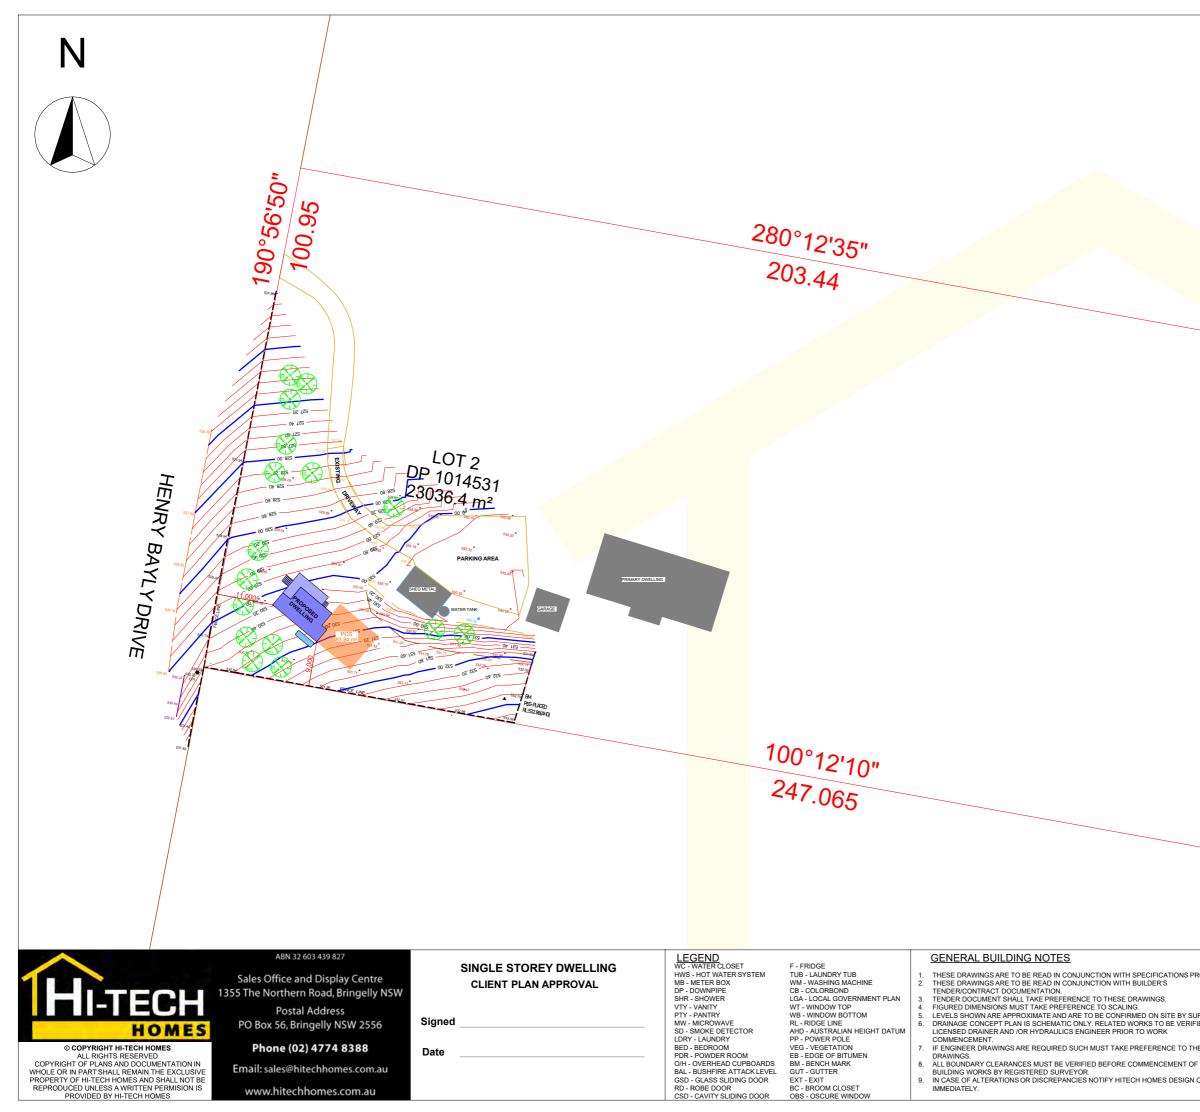

|                                     | 335° 15' 10"<br>26.17                                                                                                                            |
|-------------------------------------|--------------------------------------------------------------------------------------------------------------------------------------------------|
|                                     |                                                                                                                                                  |
|                                     |                                                                                                                                                  |
|                                     | 351°13'45"<br>84.03                                                                                                                              |
|                                     | OĪ                                                                                                                                               |
|                                     |                                                                                                                                                  |
|                                     | Cito Dion                                                                                                                                        |
| PROVIDED.                           | Site Plan   CLIENT: HEARN JOB NUMBER: 202693   LOCATION: 87 HENRY BAYLY DRIVE, MUDGEE   LOA: MID WESTERN RECIONAL COUNCIL                        |
| IFIED BY<br>THESE<br>DF<br>N OFFICE | LGA: MID-WESTERN REGIONAL COUNCIL<br>LOT/DP: 2/DP1014531 SCALE: 1:750 @ A3<br>DRAWN: AF ISSUE: DA SHEET NO: DA.3<br>REF NUMBER: DESIGN: SNOW GUM |
|                                     | DATE: Monday, 19 February 2024                                                                                                                   |