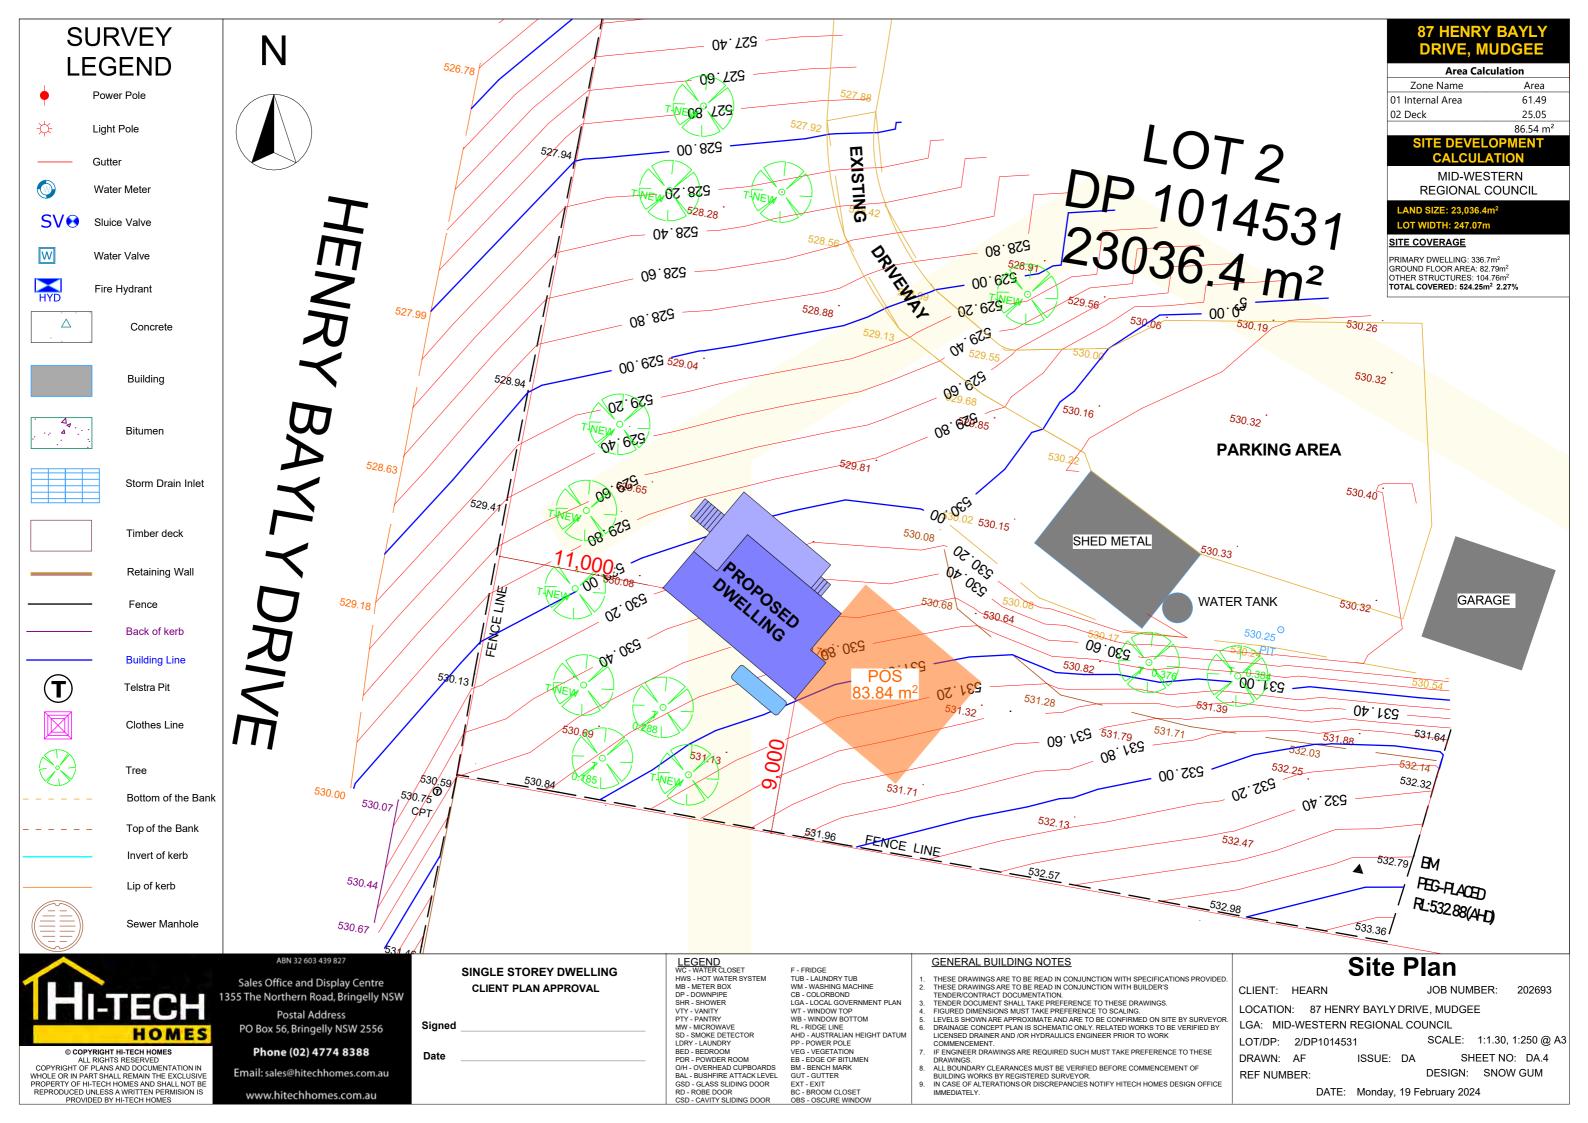

|                                     | 335° 15' 10"<br>26.17                                                                                                                            |
|-------------------------------------|--------------------------------------------------------------------------------------------------------------------------------------------------|
|                                     |                                                                                                                                                  |
|                                     |                                                                                                                                                  |
|                                     | 351°13'45"<br>84.03                                                                                                                              |
|                                     | OĪ                                                                                                                                               |
|                                     |                                                                                                                                                  |
|                                     | Cito Dion                                                                                                                                        |
| PROVIDED.                           | Site Plan   CLIENT: HEARN JOB NUMBER: 202693   LOCATION: 87 HENRY BAYLY DRIVE, MUDGEE   LOA: MID WESTERN RECIONAL COUNCIL                        |
| IFIED BY<br>THESE<br>DF<br>N OFFICE | LGA: MID-WESTERN REGIONAL COUNCIL<br>LOT/DP: 2/DP1014531 SCALE: 1:750 @ A3<br>DRAWN: AF ISSUE: DA SHEET NO: DA.3<br>REF NUMBER: DESIGN: SNOW GUM |
|                                     | DATE: Monday, 19 February 2024                                                                                                                   |