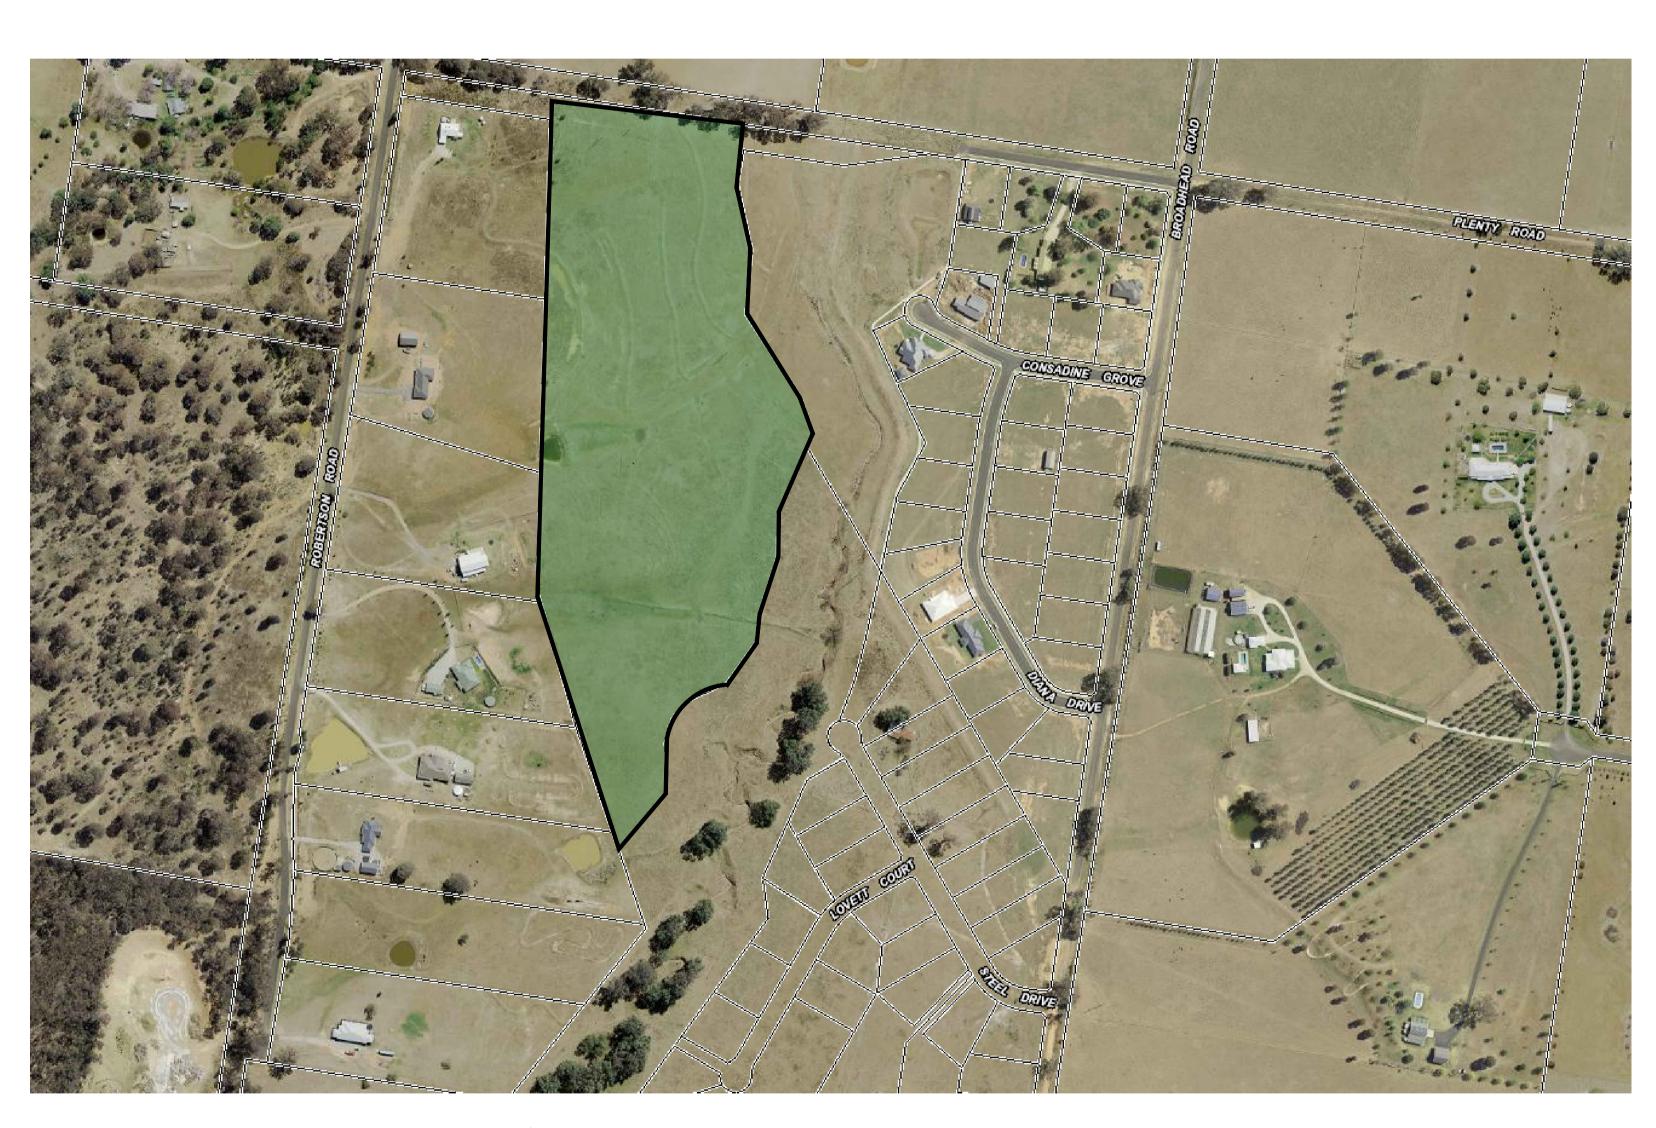

ISSUED FOR APPROVAL

ISSUED FOR APPROVAL

ISSUED FOR APPROVAL

AMENDMENTS

ARCHITECT

DA0191/2021

LOCATION PLAN N.T.S

PROJECT RESIDENTIAL SUBDIVISION 209 ROBERTSON RD SPRING FLAT NSW 2850 size A 1 DESIGNED DRAWN DATE CAD REF TX14774.00 - C01 JI.D. JO.M. JAN 24