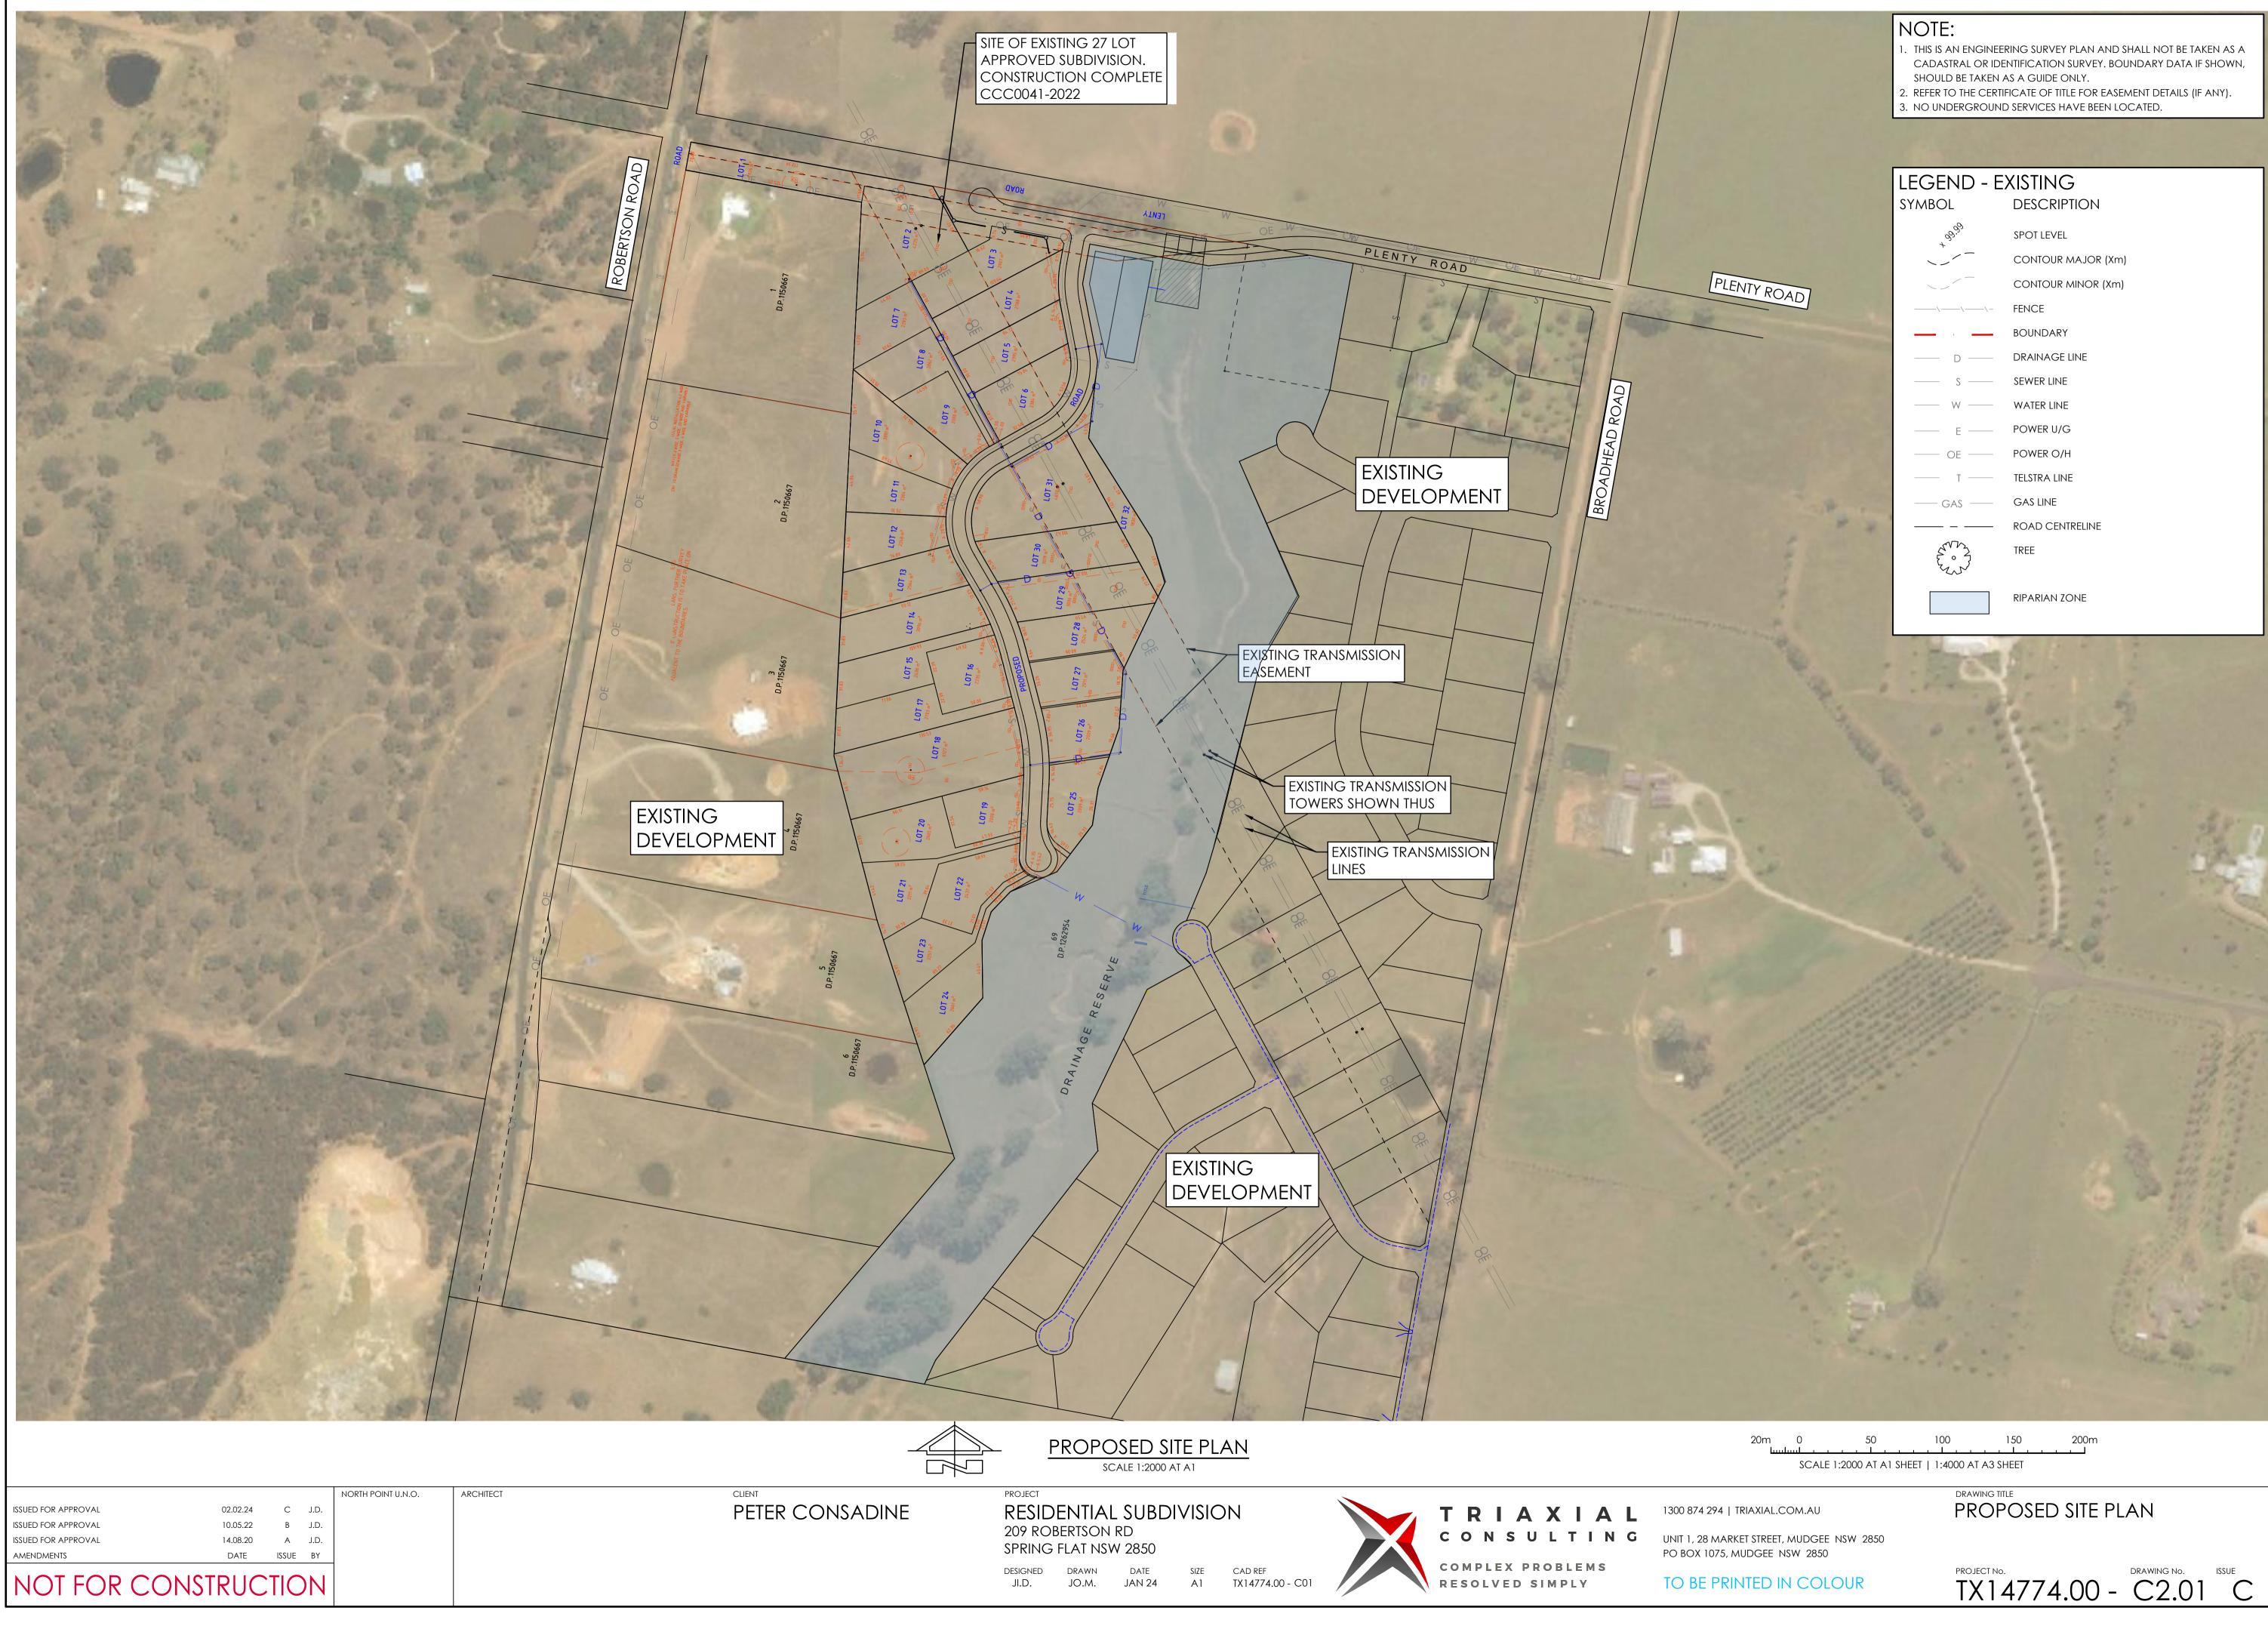

### DRAWINGS LIST

- C1.00 COVER SHEET
- C2.01 PROPOSED SITE PLAN
- C7.00 SEWER PLAN
- C8.00 WATER PLAN

02.02.24 C J.D.

DATE ISSUE BY

B J.D.

A J.D.

12.04.21

14.08.20

### NOTE:

THIS IS A PLANNING DRAWING ONLY, FOR THE PURPOSE OF CONCEPTUAL DESIGN AND/OR PLANNING. FURTHER DETAILED ENGINEERING DESIGN INCLUDING SPECIFICATIONS, SIZING AND STORMWATER INVERTS TO BE PROVIDED PRIOR TO CONSTRUCTION CERTIFICATE

| and a second second second             |               |
|----------------------------------------|---------------|
| LEGEND - E                             | XISTING       |
| Symbol                                 | DESCRIPTIO    |
| + 99.99                                | SPOT LEVEL    |
|                                        | CONTOUR MAJO  |
|                                        | CONTOUR MINC  |
| //-                                    | FENCE         |
| <u> </u>                               | BOUNDARY      |
| D                                      | DRAINAGE LINE |
| S                                      | SEWER LINE    |
| W                                      | WATER LINE    |
| —————————————————————————————————————— | POWER U/G     |
| OE                                     | POWER O/H     |
| — т —                                  | TELSTRA LINE  |
| GAS                                    | GAS LINE      |
|                                        | ROAD CENTRELI |
| Exr.                                   | TREE          |
|                                        |               |