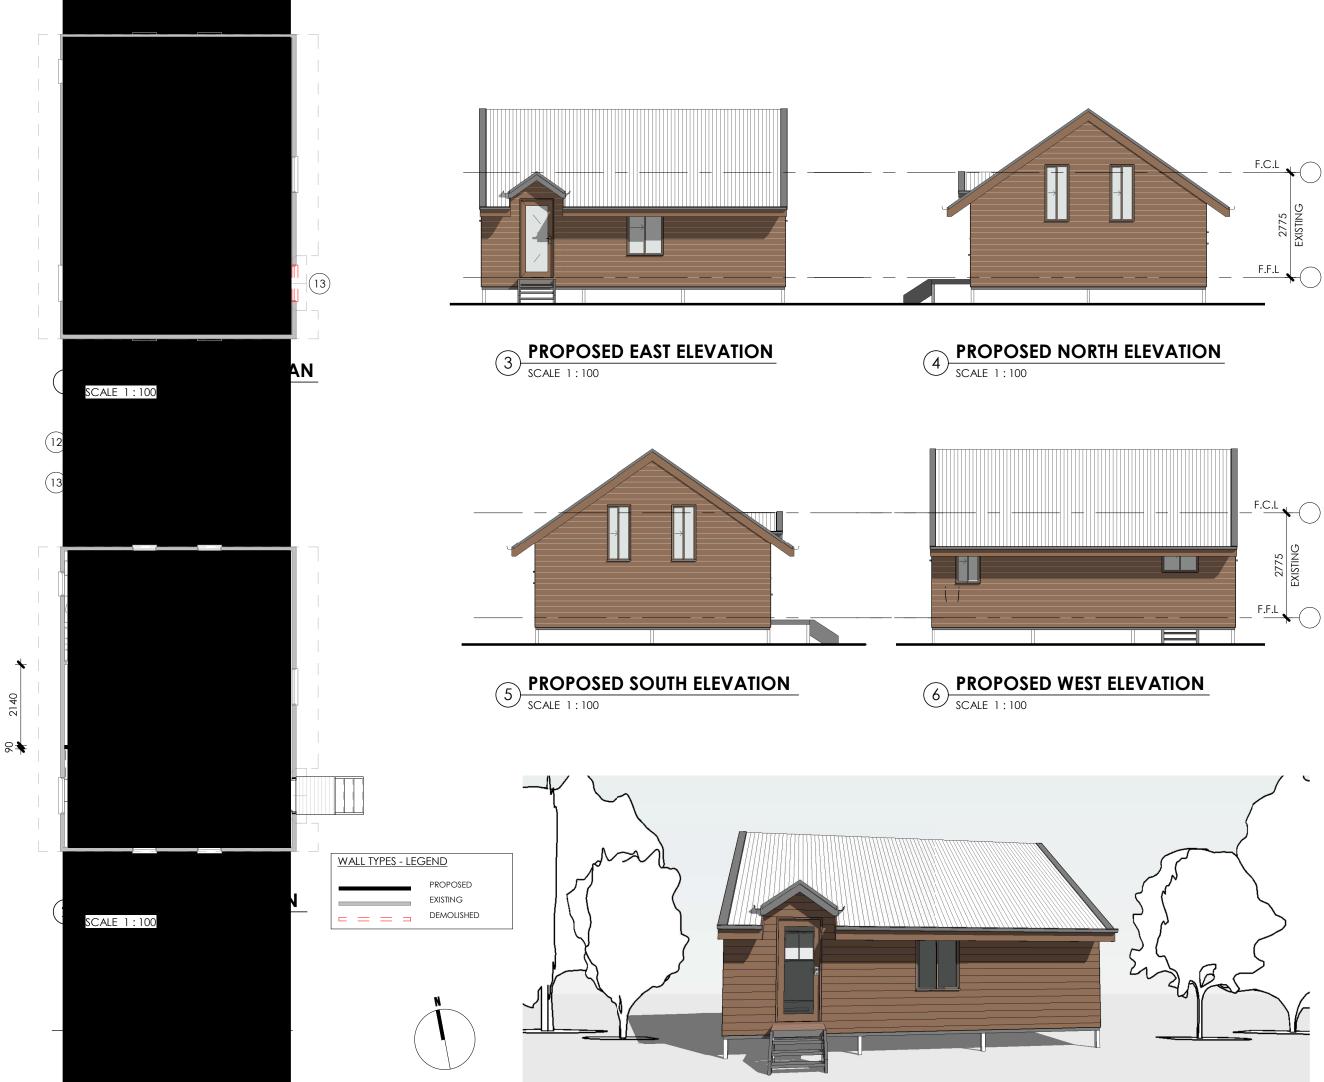

13.02.24

4 NORTH ELEVATION SCALE 1:100

Builder to confirm all dir nmencing any work If discrepan contac All dimension nerwise state Use figured

5. Site information is based on information supplied by the owner and must be verified by the supplier on acceptance of this plan.

| Image: Constraint of the second se |                                           |             |       |  |  |
|-------------------------------------------------------------------------------------------------------------------------------------------------------------------------------------------------------------------------------------------------------------------------------------------------------------------------------------------------------------------------------------------------------------------------------------------------------------------------------------------------------------------------------------------------------------------------------------------------------------------------------------------------------------------------------------------------------------------------------------------------------------------------------------------------------------------------------------------------------------------------------------------------------------------------------------------------------------------------------------------------------------------------------------------------------------------------------------------------------------------------------------------------------------------------------------------------------------------------------------------------------------------------------------------------------------------------------------------------------------------------------------------------------------------------------------------------------------------------------------------------------------------------------------------------------------------------------------------------------------------------------------------------------------------------------------------------------------------------------------------------------------------------------------------------------------------------------------------------------------------------------------------------------------------------------------------------------------------------------------------------------------------------------------------------------------------------------------------------|-------------------------------------------|-------------|-------|--|--|
| B       CLIENT APPROVAL       22.12.23         A       PRELIMINARY       17.12.23         Issue       Description       Date         SUNTOI       Date         SUNTOI       DESTEDIN         PASSIVE SOLAR & SUSTAINABLE DESIGN 0418 605 898         rai@sunraidesigns.com.au         www.sunraidesigns.com.au         This drawing is subject to copyright and must not be reproduced or used without the consent of Sunrai Designs.         Client         Project         269 Henry Lawson Drive         Eurunderee NSW 2850         Title       PLANS, ELEVATIONS & PERSPECTIVES - SERVICED ACCOMODATION UNIT         Scale at A3       1 : 100         Date       OCTOBER 2022       Drawn RG/CD         Drawing No.       Issue                                                                                                                                                                                                                                                                                                                                                                                                                                                                                                                                                                                                                                                                                                                                                                                                                                                                                                                                                                                                                                                                                                                                                                                                                                                                                                                                                           |                                           |             |       |  |  |
| B       CLIENT APPROVAL       22.12.23         A       PRELIMINARY       17.12.23         Issue       Description       Date         SUNTOI       Date         SUNTOI       DESTEDIN         PASSIVE SOLAR & SUSTAINABLE DESIGN 0418 605 898         rai@sunraidesigns.com.au         www.sunraidesigns.com.au         This drawing is subject to copyright and must not be reproduced or used without the consent of Sunrai Designs.         Client         Project         269 Henry Lawson Drive         Eurunderee NSW 2850         Title       PLANS, ELEVATIONS & PERSPECTIVES - SERVICED ACCOMODATION UNIT         Scale at A3       1 : 100         Date       OCTOBER 2022       Drawn RG/CD         Drawing No.       Issue                                                                                                                                                                                                                                                                                                                                                                                                                                                                                                                                                                                                                                                                                                                                                                                                                                                                                                                                                                                                                                                                                                                                                                                                                                                                                                                                                           |                                           |             |       |  |  |
| B       CLIENT APPROVAL       22.12.23         A       PRELIMINARY       17.12.23         Issue       Description       Date         SUNTOI       Date         SUNTOI       DESTEDIN         PASSIVE SOLAR & SUSTAINABLE DESIGN 0418 605 898         rai@sunraidesigns.com.au         www.sunraidesigns.com.au         This drawing is subject to copyright and must not be reproduced or used without the consent of Sunrai Designs.         Client         Project         269 Henry Lawson Drive         Eurunderee NSW 2850         Title       PLANS, ELEVATIONS & PERSPECTIVES - SERVICED ACCOMODATION UNIT         Scale at A3       1 : 100         Date       OCTOBER 2022       Drawn RG/CD         Drawing No.       Issue                                                                                                                                                                                                                                                                                                                                                                                                                                                                                                                                                                                                                                                                                                                                                                                                                                                                                                                                                                                                                                                                                                                                                                                                                                                                                                                                                           |                                           |             |       |  |  |
| B       CLIENT APPROVAL       22.12.23         A       PRELIMINARY       17.12.23         Issue       Description       Date         SUNTOI       Date         SUNTOI       DESTEDIN         PASSIVE SOLAR & SUSTAINABLE DESIGN 0418 605 898         rai@sunraidesigns.com.au         www.sunraidesigns.com.au         This drawing is subject to copyright and must not be reproduced or used without the consent of Sunrai Designs.         Client         Project         269 Henry Lawson Drive         Eurunderee NSW 2850         Title       PLANS, ELEVATIONS & PERSPECTIVES - SERVICED ACCOMODATION UNIT         Scale at A3       1 : 100         Date       OCTOBER 2022       Drawn RG/CD         Drawing No.       Issue                                                                                                                                                                                                                                                                                                                                                                                                                                                                                                                                                                                                                                                                                                                                                                                                                                                                                                                                                                                                                                                                                                                                                                                                                                                                                                                                                           |                                           |             |       |  |  |
| B       CLIENT APPROVAL       22.12.23         A       PRELIMINARY       17.12.23         Issue       Description       Date         SUNTOI       Date         SUNTOI       DESTEDIN         PASSIVE SOLAR & SUSTAINABLE DESIGN 0418 605 898         rai@sunraidesigns.com.au         www.sunraidesigns.com.au         This drawing is subject to copyright and must not be reproduced or used without the consent of Sunrai Designs.         Client         Project         269 Henry Lawson Drive         Eurunderee NSW 2850         Title       PLANS, ELEVATIONS & PERSPECTIVES - SERVICED ACCOMODATION UNIT         Scale at A3       1 : 100         Date       OCTOBER 2022       Drawn RG/CD         Drawing No.       Issue                                                                                                                                                                                                                                                                                                                                                                                                                                                                                                                                                                                                                                                                                                                                                                                                                                                                                                                                                                                                                                                                                                                                                                                                                                                                                                                                                           |                                           |             |       |  |  |
| A       PRELIMINARY       17.12.23         Issue       Description       Date         SUNTOIDI       SUNTOIDI         DESIGNS       SUNTOIDI         PASSIVE SOLAR & SUSTAINABLE DESIGN<br>0418 605 898<br>rai@sunraidesigns.com.au       0418 605 898<br>rai@sunraidesigns.com.au         This drawing is subject to copyright and<br>must not be reproduced or used without<br>the consent of Sunrai Designs.       Client         Project       269 Henry Lawson Drive<br>Eurunderee NSW 2850         Title       PLANS, ELEVATIONS & PERSPECTIVES -<br>SERVICED ACCOMODATION UNIT         Scale at A3       1 : 100         Date       OCTOBER 2022         Drawing No.       Issue                                                                                                                                                                                                                                                                                                                                                                                                                                                                                                                                                                                                                                                                                                                                                                                                                                                                                                                                                                                                                                                                                                                                                                                                                                                                                                                                                                                                         | -                                         |             |       |  |  |
| Issue Description Date  SUNTOI SUNTOI SUSTICAT  SUNTOI SUSTAINABLE DESIGN S PASSIVE SOLAR & SUSTAINABLE DESIGN 0418 605 898 rai@sunraidesigns.com.au  This drawing is subject to copyright and must not be reproduced or used without the consent of Sunrai Designs.  Client Project 269 Henry Lawson Drive Eurunderee NSW 2850  Title PLANS, ELEVATIONS & PERSPECTIVES SERVICED ACCOMODATION UNIT Scale at A3 1:100 Date OCTOBER 2022 Drawing No. Issue                                                                                                                                                                                                                                                                                                                                                                                                                                                                                                                                                                                                                                                                                                                                                                                                                                                                                                                                                                                                                                                                                                                                                                                                                                                                                                                                                                                                                                                                                                                                                                                                                                        |                                           |             |       |  |  |
| SUNTOI         SUNTOI         DESIGNS         PASSIVE SOLAR & SUSTAINABLE DESIGN         0418 605 898         rai@sunraidesigns.com.au         www.sunraidesigns.com.au         This drawing is subject to copyright and<br>must not be reproduced or used without<br>the consent of Sunrai Designs.         Client         Project         269 Henry Lawson Drive         Eurunderee NSW 2850         Title       PLANS, ELEVATIONS & PERSPECTIVES -<br>SERVICED ACCOMODATION UNIT         Scale at A3       1 : 100         Date       OCTOBER 2022       Drawn<br>RG/CD         Drawing No.       Issue                                                                                                                                                                                                                                                                                                                                                                                                                                                                                                                                                                                                                                                                                                                                                                                                                                                                                                                                                                                                                                                                                                                                                                                                                                                                                                                                                                                                                                                                                      |                                           |             |       |  |  |
| PASSIVE SOLAR & SUSTAINABLE DESIGN<br>0418 605 898<br>rai@sunraidesigns.com.au<br>www.sunraidesigns.com.au<br>This drawing is subject to copyright and<br>must not be reproduced or used without<br>the consent of Sunrai Designs.<br>Client<br>Project<br>269 Henry Lawson Drive<br>Eurunderee NSW 2850<br>Title PLANS, ELEVATIONS & PERSPECTIVES -<br>SERVICED ACCOMODATION UNIT<br>Scale at A3<br>1 : 100<br>Date<br>OCTOBER 2022<br>Drawing No. Issue                                                                                                                                                                                                                                                                                                                                                                                                                                                                                                                                                                                                                                                                                                                                                                                                                                                                                                                                                                                                                                                                                                                                                                                                                                                                                                                                                                                                                                                                                                                                                                                                                                       | Issue                                     | Description | Date  |  |  |
| 0418 605 898<br>rai@sunraidesigns.com.au         Trii@sunraidesigns.com.au         This drawing is subject to copyright and<br>must not be reproduced or used without<br>the consent of Sunrai Designs.         Client         Project         269 Henry Lawson Drive<br>Eurunderee NSW 2850         Title         PLANS, ELEVATIONS & PERSPECTIVES -<br>SERVICED ACCOMODATION UNIT         Scale at A3<br>1 : 100         Drawn<br>RG/CD         Drawn<br>RG/CD                                                                                                                                                                                                                                                                                                                                                                                                                                                                                                                                                                                                                                                                                                                                                                                                                                                                                                                                                                                                                                                                                                                                                                                                                                                                                                                                                                                                                                                                                                                                                                                                                                | <b>SUNTQI</b><br>DESIGNS                  |             |       |  |  |
| This drawing is subject to copyright and<br>must not be reproduced or used without<br>the consent of Sunrai Designs.<br>Client<br>Project<br>269 Henry Lawson Drive<br>Eurunderee NSW 2850<br>Title PLANS, ELEVATIONS & PERSPECTIVES -<br>SERVICED ACCOMODATION UNIT<br>Scale at A3<br>1 : 100<br>Date<br>OCTOBER 2022<br>Drawing No.<br>Issue                                                                                                                                                                                                                                                                                                                                                                                                                                                                                                                                                                                                                                                                                                                                                                                                                                                                                                                                                                                                                                                                                                                                                                                                                                                                                                                                                                                                                                                                                                                                                                                                                                                                                                                                                  | 0418 605 898<br>rai@sunraidesigns.com.au  |             |       |  |  |
| Project<br>269 Henry Lawson Drive<br>Eurunderee NSW 2850<br>Title PLANS, ELEVATIONS & PERSPECTIVES -<br>SERVICED ACCOMODATION UNIT<br>Scale at A3<br>1 : 100<br>Date OCTOBER 2022 Drawn<br>RG/CD<br>Drawing No. Issue                                                                                                                                                                                                                                                                                                                                                                                                                                                                                                                                                                                                                                                                                                                                                                                                                                                                                                                                                                                                                                                                                                                                                                                                                                                                                                                                                                                                                                                                                                                                                                                                                                                                                                                                                                                                                                                                           | This drawing is subject to copyright and  |             |       |  |  |
| 269 Henry Lawson Drive<br>Eurunderee NSW 2850       Title     PLANS, ELEVATIONS & PERSPECTIVES -<br>SERVICED ACCOMODATION UNIT       Scale at A3     1 : 100       Date     OCTOBER 2022       Drawing No.     Issue                                                                                                                                                                                                                                                                                                                                                                                                                                                                                                                                                                                                                                                                                                                                                                                                                                                                                                                                                                                                                                                                                                                                                                                                                                                                                                                                                                                                                                                                                                                                                                                                                                                                                                                                                                                                                                                                            | Client                                    |             |       |  |  |
| SERVICED ACCOMODATION UNIT<br>Scale at A3<br>1 : 100<br>Date OCTOBER 2022 Drawn<br>RG/CD<br>Drawing No. Issue                                                                                                                                                                                                                                                                                                                                                                                                                                                                                                                                                                                                                                                                                                                                                                                                                                                                                                                                                                                                                                                                                                                                                                                                                                                                                                                                                                                                                                                                                                                                                                                                                                                                                                                                                                                                                                                                                                                                                                                   | 269 Henry Lawson Drive                    |             |       |  |  |
| Date OCTOBER 2022 Drawn RG/CD Drawing No. Issue                                                                                                                                                                                                                                                                                                                                                                                                                                                                                                                                                                                                                                                                                                                                                                                                                                                                                                                                                                                                                                                                                                                                                                                                                                                                                                                                                                                                                                                                                                                                                                                                                                                                                                                                                                                                                                                                                                                                                                                                                                                 | SERVICED ACCOMODATION UNIT<br>Scale at A3 |             |       |  |  |
| OCTOBER 2022 RG/CD<br>Drawing No. Issue                                                                                                                                                                                                                                                                                                                                                                                                                                                                                                                                                                                                                                                                                                                                                                                                                                                                                                                                                                                                                                                                                                                                                                                                                                                                                                                                                                                                                                                                                                                                                                                                                                                                                                                                                                                                                                                                                                                                                                                                                                                         | Date                                      |             | Drawn |  |  |
|                                                                                                                                                                                                                                                                                                                                                                                                                                                                                                                                                                                                                                                                                                                                                                                                                                                                                                                                                                                                                                                                                                                                                                                                                                                                                                                                                                                                                                                                                                                                                                                                                                                                                                                                                                                                                                                                                                                                                                                                                                                                                                 |                                           |             | RG/CD |  |  |
|                                                                                                                                                                                                                                                                                                                                                                                                                                                                                                                                                                                                                                                                                                                                                                                                                                                                                                                                                                                                                                                                                                                                                                                                                                                                                                                                                                                                                                                                                                                                                                                                                                                                                                                                                                                                                                                                                                                                                                                                                                                                                                 |                                           |             |       |  |  |