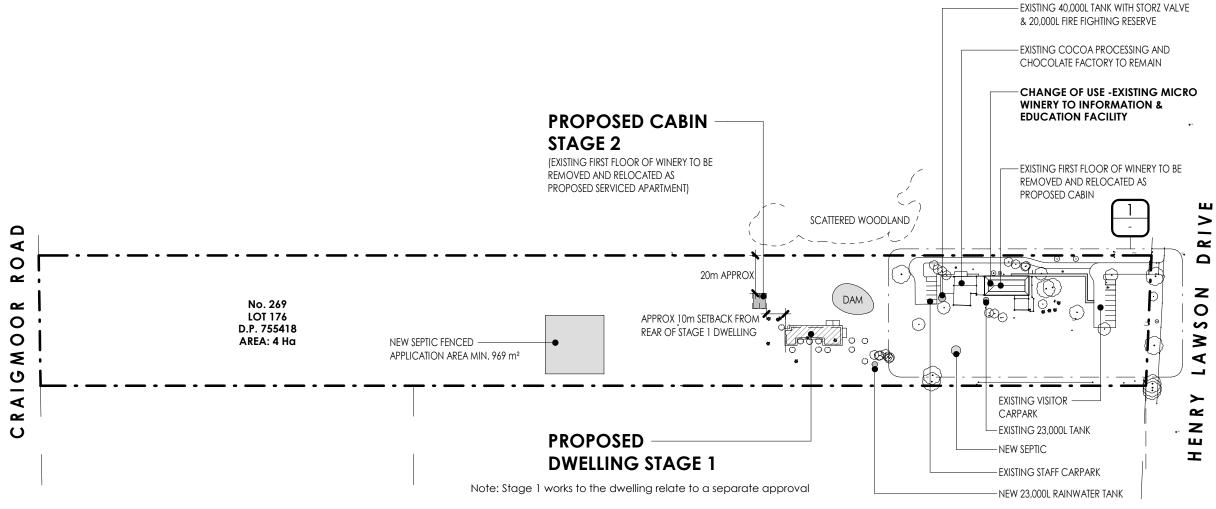

| А                                                                                                                    | PRELIMINARY  | 17.12.23 |  |  |
|----------------------------------------------------------------------------------------------------------------------|--------------|----------|--|--|
| Issue                                                                                                                | Description  | Date     |  |  |
| <b>SUNTOI</b><br>DESIGNS                                                                                             |              |          |  |  |
| PASSIVE SOLAR & SUSTAINABLE DESICN<br>0418 605 898<br>rai@sunraidesigns.com.au<br>www.sunraidesigns.com.au           |              |          |  |  |
| This drawing is subject to copyright and<br>must not be reproduced or used without<br>the consent of Sunrai Designs. |              |          |  |  |
| Client                                                                                                               |              |          |  |  |
| Project                                                                                                              |              |          |  |  |
| 269 Henry Lawson Drive<br>Eurunderee NSW 2850                                                                        |              |          |  |  |
| Title<br>SITE PLAN                                                                                                   |              |          |  |  |
| Scale at A3                                                                                                          |              |          |  |  |
| Date                                                                                                                 | 1:2000       | Drawn    |  |  |
|                                                                                                                      | OCTOBER 2022 | RG/CD    |  |  |
| Drawing No.                                                                                                          |              | Issue    |  |  |
| 62                                                                                                                   | 28SPE/02-01  | C        |  |  |