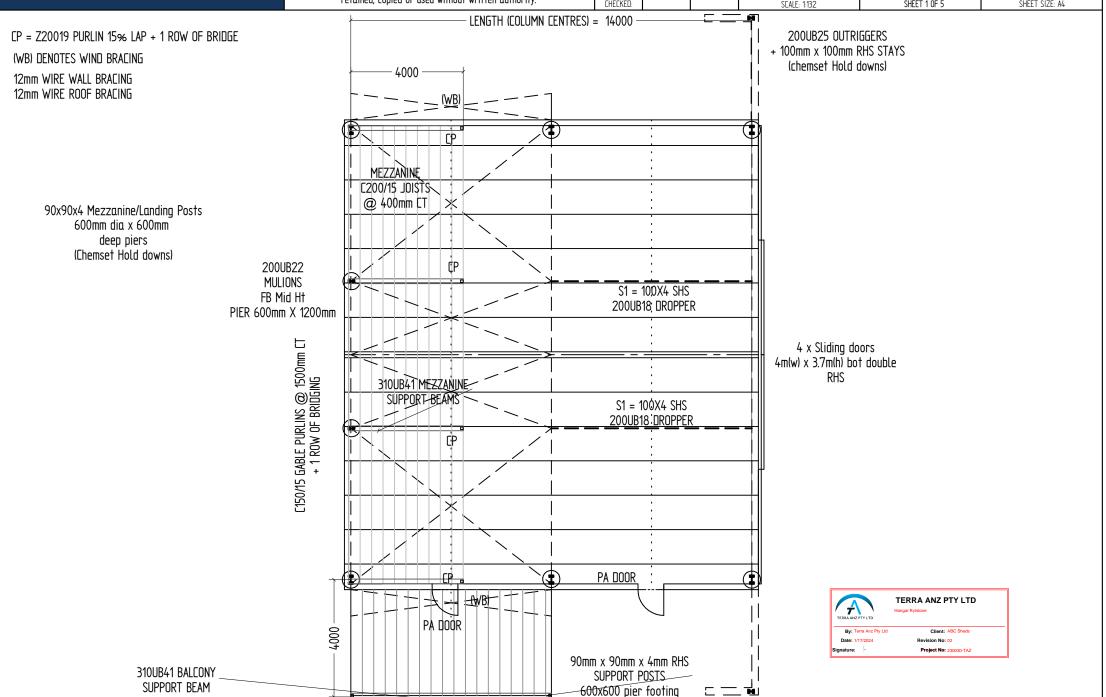

| ABL SHEUS ULUBAL PIT LIU |                 |            |          |                                            |              |                |  |
|--------------------------|-----------------|------------|----------|--------------------------------------------|--------------|----------------|--|
|                          | NAME            | DATE       | CLIENT:  | RUB LUNERALIAN - #2066 - (Peter Augoustis) |              |                |  |
| DRAWN:                   | JACKSON RENDELL | 28/11/2018 | DRAWING: |                                            |              |                |  |
| MODIFIED:                | KH              | 10/01/2024 |          |                                            |              |                |  |
| CHECKED:                 |                 |            |          | SEALE: 1:132                               | SHEET 1 OF 5 | SHEET SIZE: A4 |  |