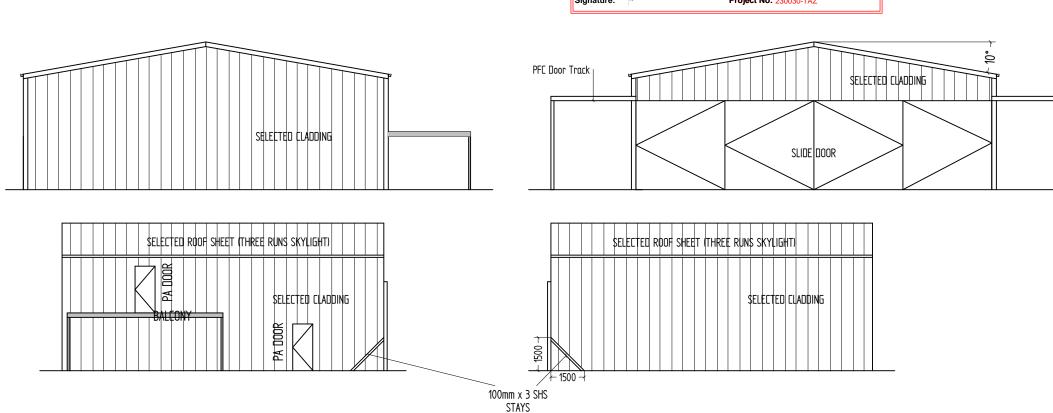

| ABC SHEDS GLOBAL PTY LTD |                 |                                           |                                                                                        |                                                                                                    |  |  |
|--------------------------|-----------------|-------------------------------------------|----------------------------------------------------------------------------------------|----------------------------------------------------------------------------------------------------|--|--|
| NAME                     | DATE            | ROB LONERAGAN - #2066 - (Peter Augoustis) |                                                                                        |                                                                                                    |  |  |
| JACKSON RENDELL          | 28/11/2018      | DDAL/ING.                                 |                                                                                        |                                                                                                    |  |  |
| KH                       | 10/01/2024      |                                           | ELEVATION PLAN                                                                         |                                                                                                    |  |  |
|                          |                 | SCALE: 1:170                              | SHEET 4 OF 5                                                                           | SHEET SIZE: A4                                                                                     |  |  |
|                          | JACKSON RENDELL | JACKSON RENDELL 28/11/2018                | NAME DATE CLENT: ROB LONE   JACKSON RENDELL 28/11/2018 DRAWING   KH 10/01/2024 DRAWING | NAME DATE CLIENT: ROB LONERAGAN - #2066 - (Pete SACKSON RENDELL 28/11/2018 DRAWING: ELEVATION PLAN |  |  |