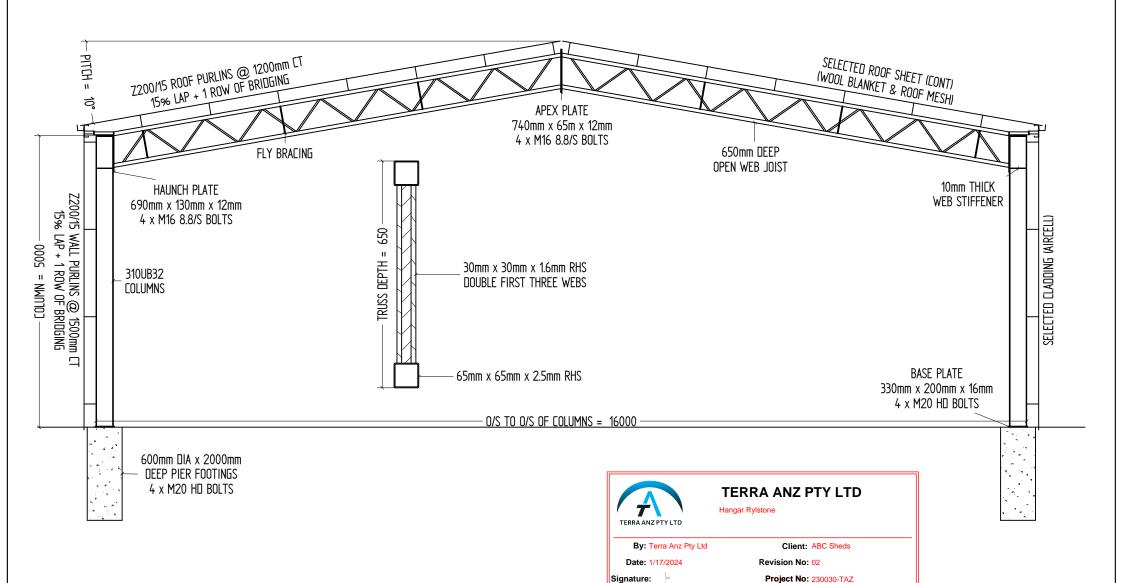

ADE CHEDE CLODAL DTV LTD

| ABC SHEDS GLOBAL PTY LTD |                 |            |                                           |              |                |  |  |
|--------------------------|-----------------|------------|-------------------------------------------|--------------|----------------|--|--|
|                          | NAME            | DATE       | ROB LONERAGAN - #2066 - (Peter Augoustis) |              |                |  |  |
| DRAWN:                   | JACKSON RENDELL | 28/11/2018 | DDA ANG                                   |              |                |  |  |
| MODIFIED:                | KH              | 10/01/2024 | SECTION VIEW                              |              |                |  |  |
| CHECKED:                 |                 |            | SCALE: 1:65                               | SHEET 3 OF 5 | SHEET SIZE: A4 |  |  |