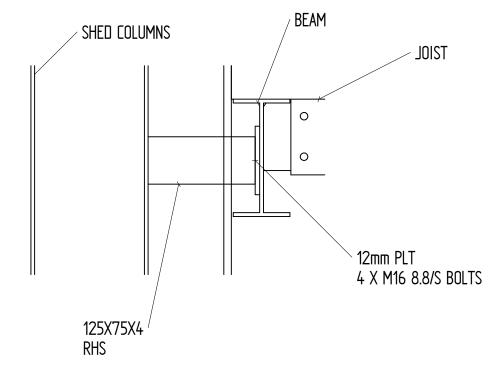

| ABL SHEUS GLUBAL PIY LIU |                 |            |                                           |                    |                |  |
|--------------------------|-----------------|------------|-------------------------------------------|--------------------|----------------|--|
|                          | NAME            | DATE       | ROB LONERAGAN - #2066 - (Peter Augoustis) |                    |                |  |
| DRAWN:                   | JACKSON RENDELL | 28/11/2018 | PANING.                                   |                    |                |  |
| MODIFIED:                | KH              | 10/01/2024 |                                           | MEZZANINE SECTIONS |                |  |
| CHECKED:                 |                 |            | SCALE: 1:10                               | SHEET 5 OF 5       | SHEET SIZE: A4 |  |
|                          |                 |            |                                           |                    |                |  |