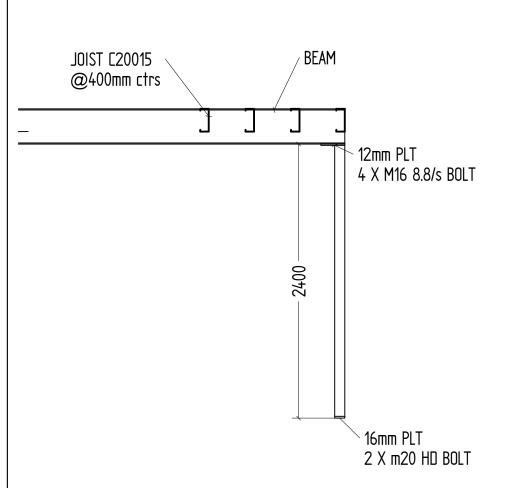

| ABL SHEUS GLUBAL PIY LIU |                 |            |                                           |                    |                |  |
|--------------------------|-----------------|------------|-------------------------------------------|--------------------|----------------|--|
|                          | NAME            | DATE       | ROB LONERAGAN - #2066 - (Peter Augoustis) |                    |                |  |
| DRAWN:                   | JACKSON RENDELL | 28/11/2018 | PANING.                                   |                    |                |  |
| MODIFIED:                | KH              | 10/01/2024 |                                           | MEZZANINE SECTIONS |                |  |
| CHECKED:                 |                 |            | SCALE: 1:10                               | SHEET 5 OF 5       | SHEET SIZE: A4 |  |
|                          |                 |            |                                           |                    |                |  |