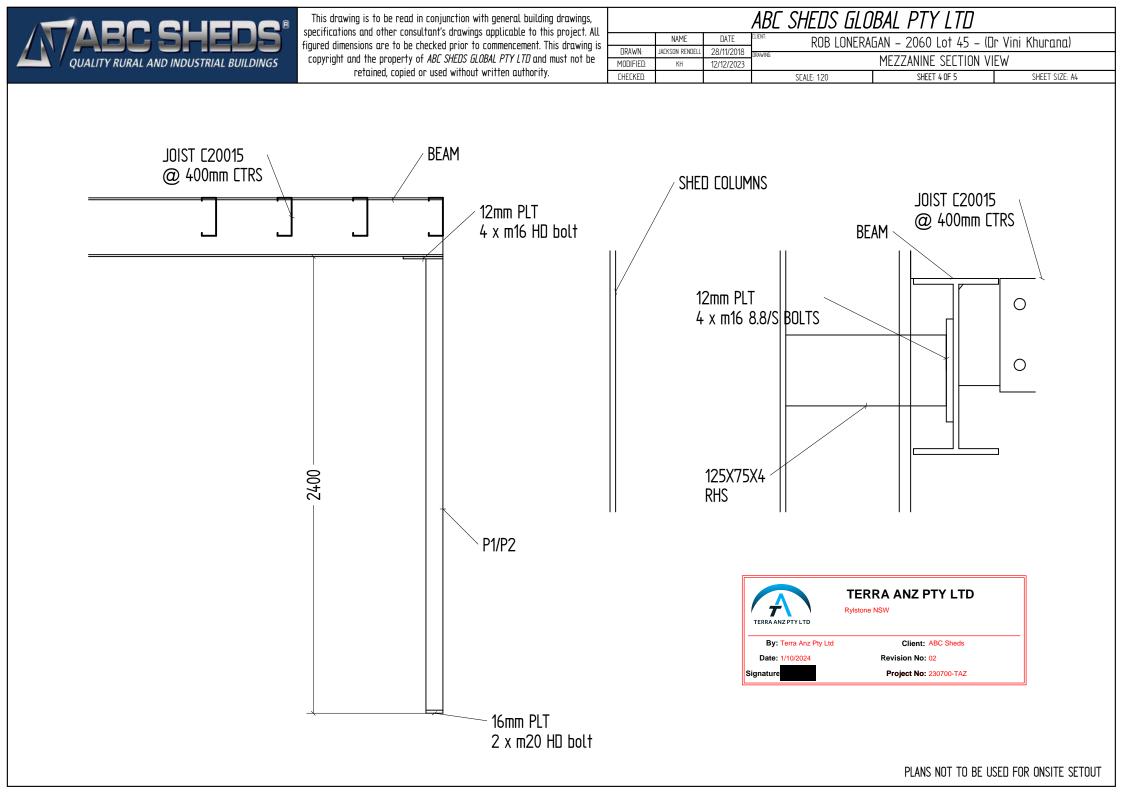

SELECTED CLADDING

BALCONY

PALIDOR

100mm x 3mm SHS STAYS

This drawing is to be read in conjunction with general building drawings, specifications and other consultant's drawings applicable to this project. All figured dimensions are to be checked prior to commencement. This drawing is copyright and the property of ABC SHEDS GLOBAL PTY LTD and must not be retained, copied or used without written authority.

| ABC SHEDS GLOBAL PTY LTD |                 |            |                |                         |                 |  |
|--------------------------|-----------------|------------|----------------|-------------------------|-----------------|--|
|                          | NAME            | DATE       | ROB LONFRA     | AGAN - 2060 Lot 45 - (D | r Vini Khurana) |  |
| DRAWN: