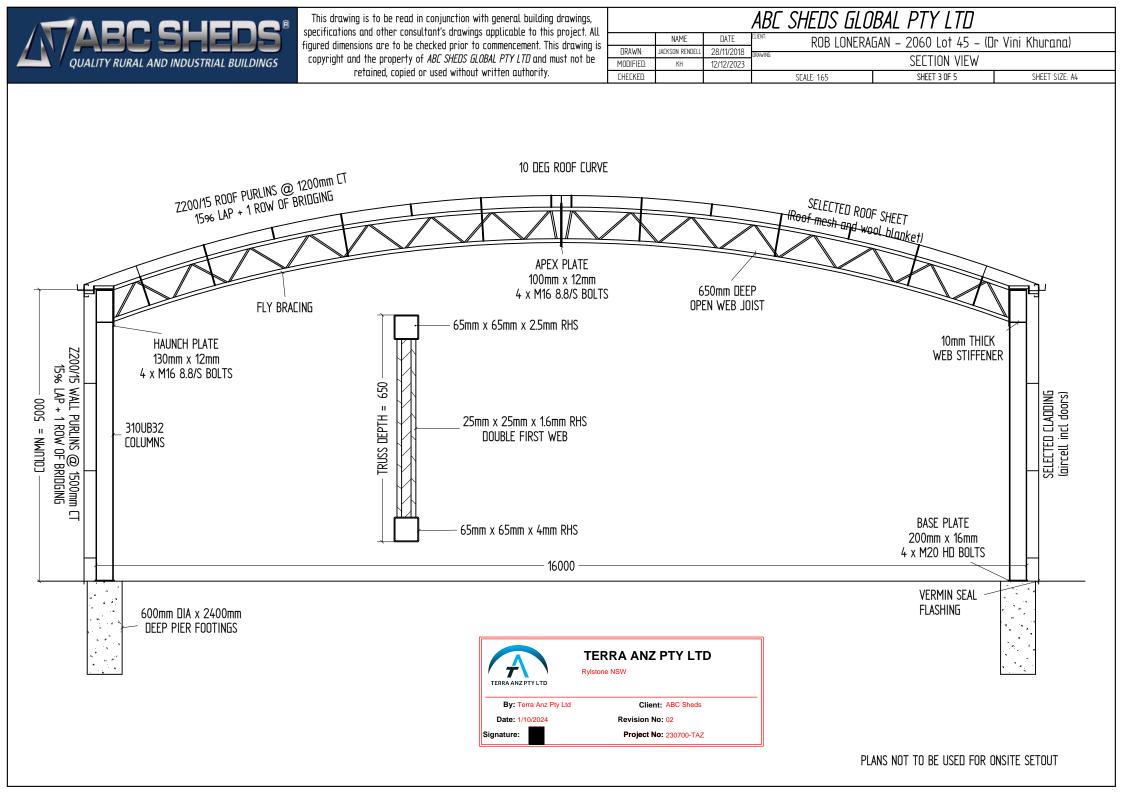

SELECTED CLADDING

BALCONY

PALIDOR

100mm x 3mm SHS STAYS

This drawing is to be read in conjunction with general building drawings, specifications and other consultant's drawings applicable to this project. All figured dimensions are to be checked prior to commencement. This drawing is copyright and the property of ABC SHEDS GLOBAL PTY LTD and must not be retained, copied or used without written authority.

| ABC SHEDS GLOBAL PTY LTD |                 |            |                |                         |                 |  |
|--------------------------|-----------------|------------|----------------|-------------------------|-----------------|--|
|                          | NAME            | DATE       | ROB LONFRA     | AGAN - 2060 Lot 45 - (D | r Vini Khurana) |  |
| DRAWN: