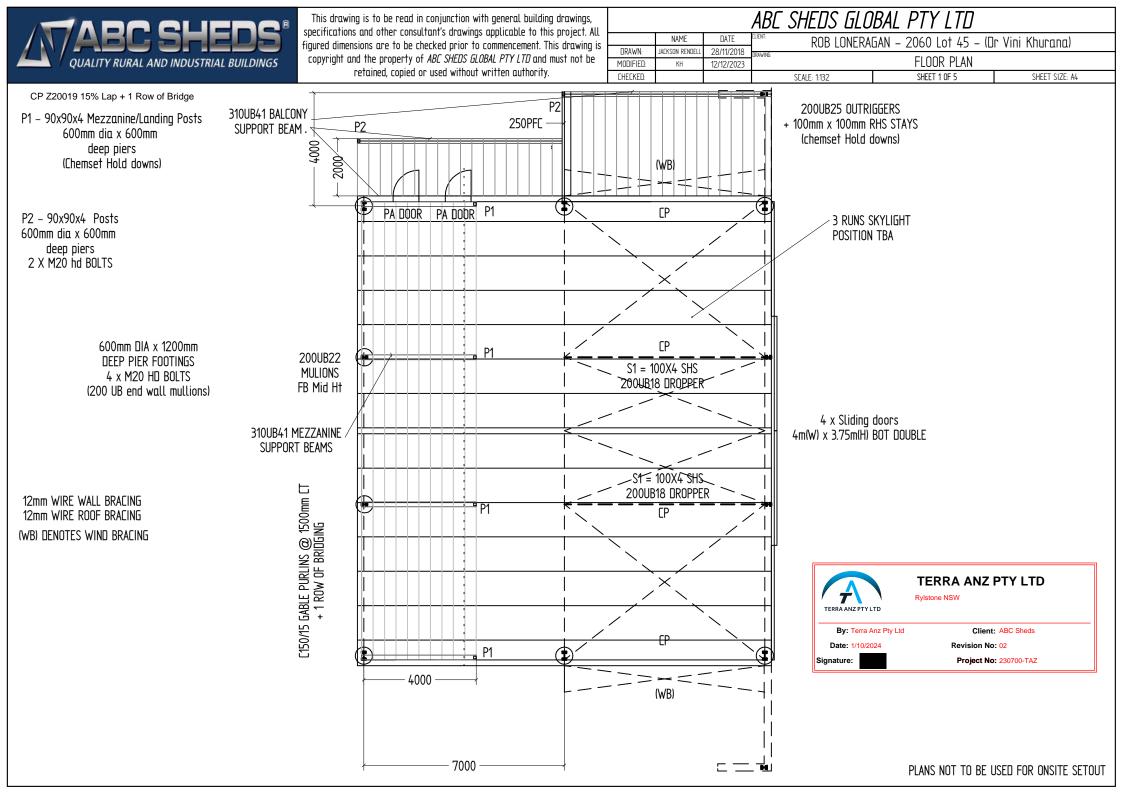

SELECTED CLADDING

BALCONY

PALIDOR

100mm x 3mm SHS STAYS

This drawing is to be read in conjunction with general building drawings, specifications and other consultant's drawings applicable to this project. All figured dimensions are to be checked prior to commencement. This drawing is copyright and the property of ABC SHEDS GLOBAL PTY LTD and must not be retained, copied or used without written authority.

| ABC SHEDS GLOBAL PTY LTD |                 |            |                |                         |                 |  |
|--------------------------|-----------------|------------|----------------|-------------------------|-----------------|--|
|                          | NAME            | DATE       | ROB LONFRA     | AGAN - 2060 Lot 45 - (D | r Vini Khurana) |  |
| DRA