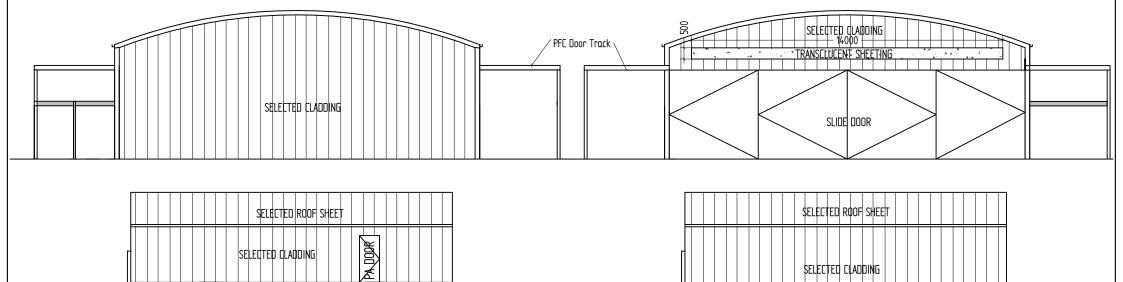

SELECTED CLADDING

BALCONY

PALIDOR

100mm x 3mm SHS STAYS

This drawing is to be read in conjunction with general building drawings, specifications and other consultant's drawings applicable to this project. All figured dimensions are to be checked prior to commencement. This drawing is copyright and the property of ABC SHEDS GLOBAL PTY LTD and must not be retained, copied or used without written authority.