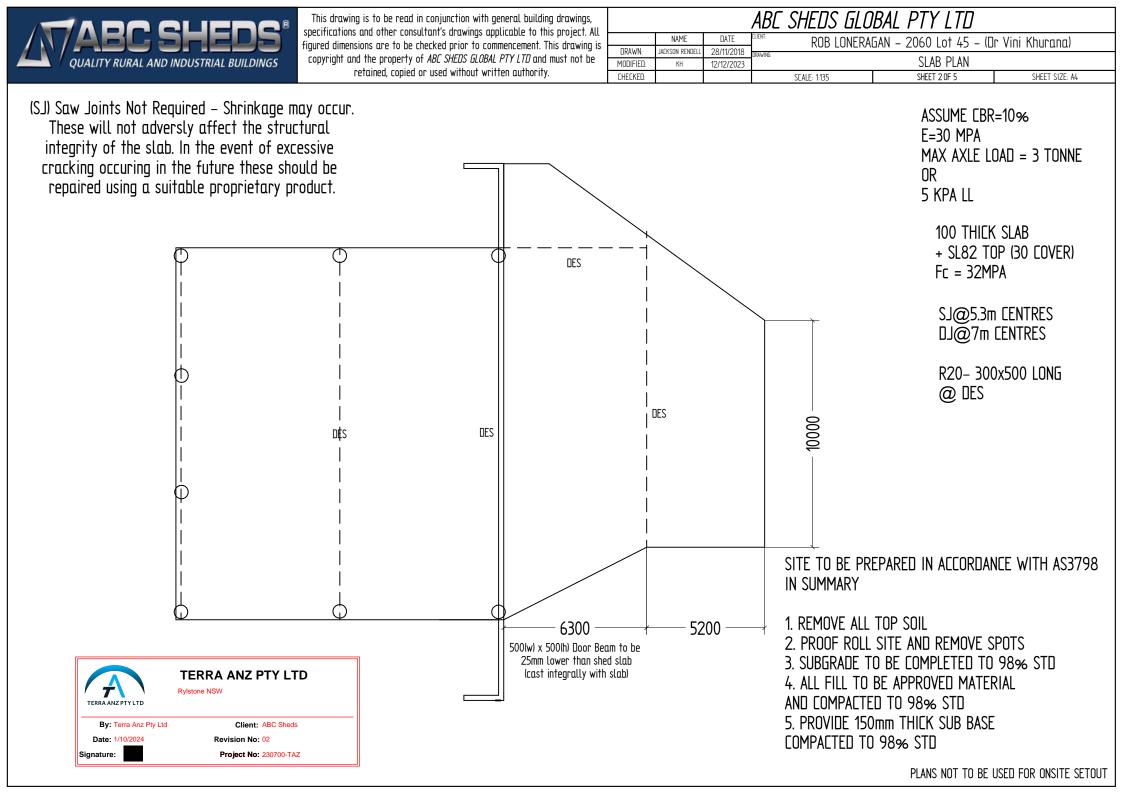

SELECTED CLADDING

BALCONY

PALIDOR

100mm x 3mm SHS STAYS

This drawing is to be read in conjunction with general building drawings, specifications and other consultant's drawings applicable to this project. All figured dimensions are to be checked prior to commencement. This drawing is copyright and the property of ABC SHEDS GLOBAL PTY LTD and must not be retained, copied or used without written authority.

| ABC SHEDS GLOBAL PTY LTD |                 |            |                |                         |                 |  |
|--------------------------|-----------------|------------|----------------|-------------------------|-----------------|--|
|                          | NAME            | DATE       | ROB LONFRA     | AGAN - 2060 Lot 45 - (D | r Vini Khurana) |  |
| DRAWN