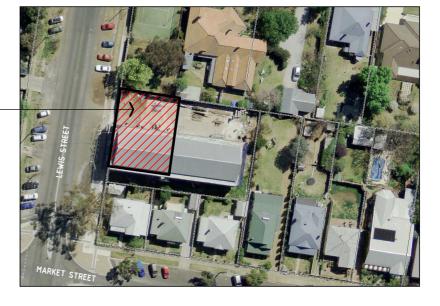

PROPOSED AREA OF WORKS 1 LEWIS STREET, MUDGEE LOT 1 - DP1257862

01 | LOCALITY PLAN