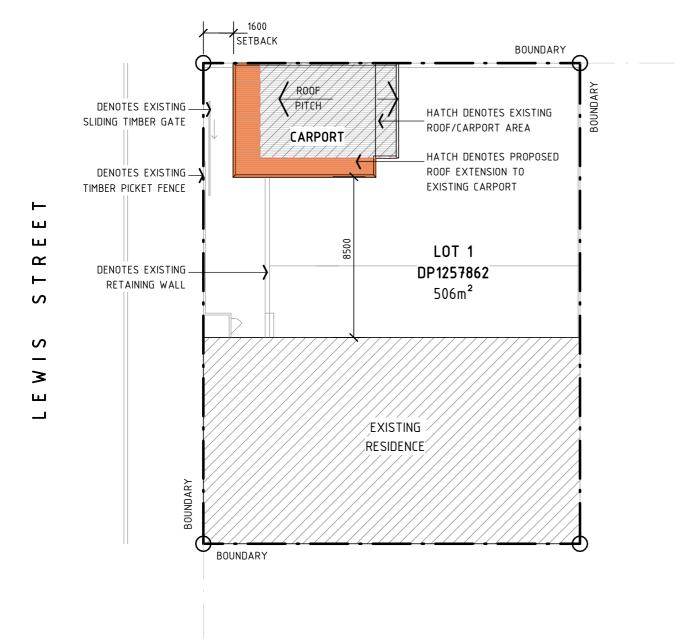

1-A02 SITE PLAN

1411-A03 FLOOR PLAN & ELEVATIONS



#### **CONTACT DETAILS**

Gabrielle Hackett

M. 0437 762 740

E. gabrielle@onpointbuildingdesign.com.au

A. 17 Church Street, Mudgee NSW 2850

THIS DRAWING IS AND ALWAYS SHALL REMAIN THE PROPERTY OF ON POINT BUILDING DESIGN AND MUST NOT BE LENT, GIVEN, SOLD, REPRODUCED OR VARIED IN ANY WITHOUT WRITTEN CONSENT.

ALL DIMENSIONS ARE IN MILLIMETRES
DO NOT SCALE
DIMENSIONS TO BE CHECKED ON SITE BEFOR
COMMENCEMENT OF WORK

Client

RAYNER CONSTRUCTIONS

Projec

PROPOSED ALTERATIONS TO EXISTING CARPORT AT 1 LEWIS STREET, MUDGEE

Drawing Title:

TITLE, LOCALITY PLAN & NOTES

Rev Date Amendment
A 23/11/23 PRELIMINARY DRAWINGS

B 21/12/23 ISSUED FOR APPROVAL



Job Number

Revision

1411 - A01

B

Sheet **01** of **03** 

**ISSUED FOR APPROVAL** 



# 01 | SITE LAYOUT | SCALE: 1:200 (A3) 0 2000 4000 8000 16000





# CONTACT DETAILS

Gabrielle Hackett **M.** 0437 762 740

 $\textbf{E.} \hspace{0.1in} \textbf{gabrielle@onpointbuildingdesign.com.au} \\$ 

A. 17 Church Street, Mudgee NSW 2850

THIS DRAWING IS AND ALWAYS SHALL REMAIN THE PROPERTY OF ON POINT BUILDING DESIGN AND MUST NOT BE LENT, GIVEN, SOLD, REPRODUCED OR VARIED IN ANY WAY WITHOUT WRITTEN CONSENT.

ALL DIMENSIONS ARE IN MILLIMETRES.

DO NOT SCALE.

DIMENSIONS TO BE CHECKED ON SITE BEFORE

COMMENCEMENT OF WORK.

# RAYNER CONSTRUCTIONS

PROPOSED ALTERATIONS TO EXISTING CARPORT AT 1 LEWIS STREET, MUDGEE

> Drawing Title: SITE PLAN

Rev Date Amendment
A 23/11/23 PRELIMINARY DRAWINGS

B 21/12/23 ISSUED FOR APPROVAL



Job Number

1411 - A02

Revision

В



1600



#### **CON