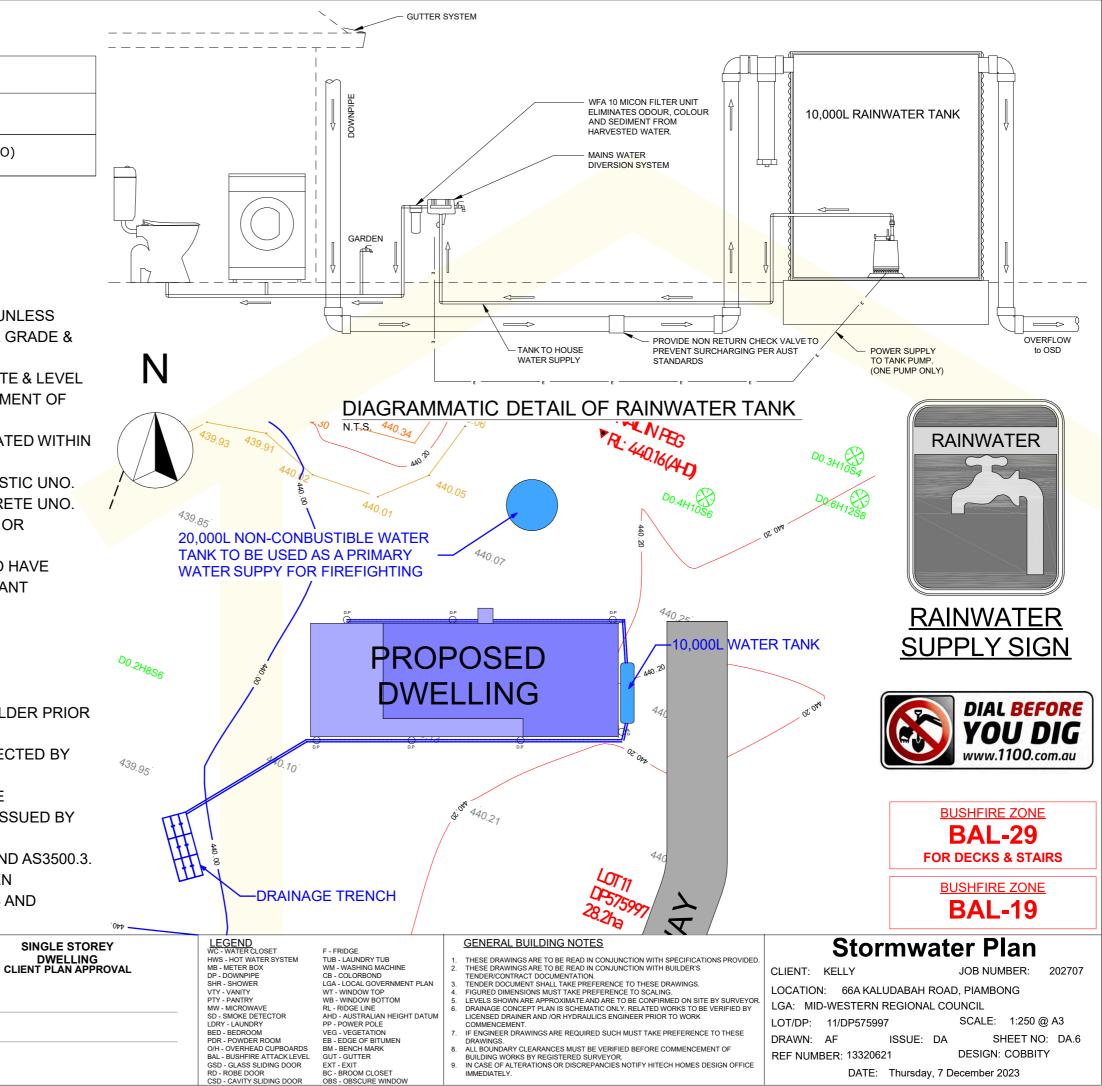

### DESCRIPTION

PROPOSED PIPES TO OUTLET

PROPOSED NEW DOWNPIPE (Ø90 UNO)

# GENERAL NOTES

D.P

 $\bigcirc$ 

- ALL LINES ARE TO BE Ø100 uPVC @ MIN 1% GRADE UNLESS NOTED OTHERWISE. CHARGED LINES TO BE SEWER GRADE & SEALED.
- 2. IT IS THE CONTRACTOR'S RESPONSIBILITY TO LOCATE & LEVEL ALL EXISTING SERVICES PRIOR TO THE COMMENCEMENT OF ANY EARTHWORKS.
- 3. ALL PIPES TO HAVE MINIMUM 150mm COVER IF LOCATED WITHIN PROPERTY.
- 4. ALL PITS IN LANDSCAPE AREAS TO BE 450 x 450 PLASTIC UNO. AND ALL PITS IN DRIVEWAYS TO BE 450 x 450 CONCRETE UNO.
- 5. PITS LESS THAN 600 DEEP MAY BE BRICK, PRECAST OR CONCRETE UNO.
- 6. ALL BALCONIES AND ROOFS TO BE DRAINED AND TO HAVE SAFETY OVERFLOWS IN ACCORDANCE WITH RELEVANT AUSTRALIAN STANDARDS.
- 7. ALL EXTERNAL SLABS TO BE WATERPROOFED.
- 8. ALL GRATES TO HAVE CHILD PROOF LOCKS.
- 9. ALL DRAINAGE WORKS TO AVOID TREE ROOT ZONE.
- 10. ALL DP'S TO HAVE LEAF GUARDS.

PROVIDED BY HI-TECH HOMES

- 11. ALL EXISTING LEVELS TO TO BE CONFIRMED BY BUILDER PRIOR TO CONSTRUCTION.
- 12. ALL WORKS WITHIN COUNCIL RESERVE TO BE INSPECTED BY COUNCIL PRIOR TO CONSTRUCTION.
- 13. COUNCIL'S ISSUED FOOTWAY DESIGN LEVELS TO BE INCORPORATED INTO THE FINISHED LEVELS ONCE ISSUED BY COUNCIL.
- 14. ALL WORKS SHALL BE IN ACCORDANCE WITH BCA AND AS3500.3.

Signed

Date

15. EXISTING STORMWATER PIPE LOCATIONS HAVE BEEN ASSUMED. PLUMBER TO INSPECT PRIOR TO WORKS AND UPGRADE PIPES AS NECESSARY.