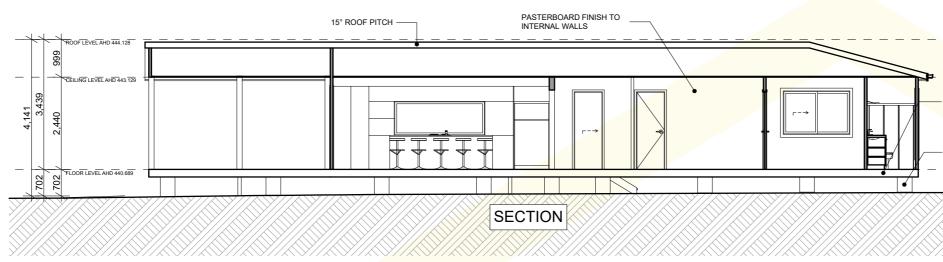

|             |                                                                                                                                                                                                                                                                                                                        | Window Li                                                                |                              |                                      |                                         |
|-------------|------------------------------------------------------------------------------------------------------------------------------------------------------------------------------------------------------------------------------------------------------------------------------------------------------------------------|--------------------------------------------------------------------------|------------------------------|--------------------------------------|-----------------------------------------|
| Window II   | D Width                                                                                                                                                                                                                                                                                                                | Height                                                                   | Head Height                  | Quanti                               | <br>!                                   |
| W01         | 2,400                                                                                                                                                                                                                                                                                                                  | 900                                                                      | 1,800                        | 1                                    | —                                       |
| W02         | 850                                                                                                                                                                                                                                                                                                                    | 1,800                                                                    | 2,100                        | 1                                    |                                         |
| W03         | 850                                                                                                                                                                                                                                                                                                                    | 1,800                                                                    | 2,100                        | 1                                    |                                         |
| W04         | 1,810                                                                                                                                                                                                                                                                                                                  | 1,200                                                                    | 2,100                        | 1                                    |                                         |
| N05         | 1,810                                                                                                                                                                                                                                                                                                                  | 1,200                                                                    | 2,100                        | 1                                    |                                         |
| W06         | 1,810                                                                                                                                                                                                                                                                                                                  | 1,200                                                                    | 2,100                        | 1                                    |                                         |
| W07 OBS     | 850                                                                                                                                                                                                                                                                                                                    | 1,800                                                                    | 2,100                        | 1                                    |                                         |
| W08         | 1,810                                                                                                                                                                                                                                                                                                                  | 1,200                                                                    | 2,100                        | 1                                    |                                         |
| W09 OBS     | 1,450                                                                                                                                                                                                                                                                                                                  | 1,200                                                                    | 2,100                        | 1                                    |                                         |
| W10 OBS     | 600                                                                                                                                                                                                                                                                                                                    | 600                                                                      | 2,100                        | 1                                    |                                         |
|             |                                                                                                                                                                                                                                                                                                                        |                                                                          |                              | 10                                   | BUSHFIRE ZONE                           |
|             |                                                                                                                                                                                                                                                                                                                        |                                                                          |                              |                                      | BAL-29                                  |
|             |                                                                                                                                                                                                                                                                                                                        |                                                                          |                              |                                      | FOR DECKS & STAIRS                      |
|             |                                                                                                                                                                                                                                                                                                                        |                                                                          |                              |                                      | BUSHFIRE ZONE                           |
|             |                                                                                                                                                                                                                                                                                                                        |                                                                          |                              |                                      | <b>BAL-19</b>                           |
|             | GENERAL BUILI                                                                                                                                                                                                                                                                                                          |                                                                          |                              |                                      | Sections                                |
|             | . THESE DRAWINGS ARE                                                                                                                                                                                                                                                                                                   | TO BE READ IN CONJUN                                                     | ICTION WITH SPECIFICATIONS F |                                      | ENT: KELLY JOB NUMBER: 20270            |
|             | TENDER/CONTRACT DOCUMENTATION.<br>5. TENDER DOCUMENT SHALL TAKE PREFERENCE TO THESE DRAWINGS.<br>5. FIGURED DIMENSIONS MUST TAKE PREFERENCE TO SCALING.<br>5. LEVELS SHOWN ARE APPROXIMATE AND ARE TO BE CONFIRMED ON SITE BY SURVEYOR.<br>5. DRAINAGE CONCEPT PLAN IS SCHEMATIC ONLY. RELATED WORKS TO BE VERIFIED BY |                                                                          | L                            | CATION: 66A KALUDABAH ROAD, PIAMBONG |                                         |
| 6           |                                                                                                                                                                                                                                                                                                                        |                                                                          |                              | A: MID-WESTERN REGIONAL COUNCIL      |                                         |
| EIGHT DATUM | COMMENCEMENT.                                                                                                                                                                                                                                                                                                          | CENSED DRAINER AND /OR HYDRAULICS ENGINEER PRIOR TO WORK<br>DMMENCEMENT. |                              |                                      | T/DP: 11/DP575997 SCALE: 1:1, 1:100 @ A |
| EN          | DRAWINGS.                                                                                                                                                                                                                                                                                                              |                                                                          | MUST TAKE PREFERENCE TO T    | D                                    | AWN: AF ISSUE: DA SHEET NO: DA.         |
|             | BUILDING WORKS BY F                                                                                                                                                                                                                                                                                                    | EGISTERED SURVEYOR                                                       |                              | F                                    | F NUMBER: 13320621 DESIGN: COBBITY      |
| r ldow      | <ol> <li>IN CASE OF ALTERATION<br/>IMMEDIATELY.</li> </ol>                                                                                                                                                                                                                                                             | INS OR DISCREPANCIES                                                     | NOTIFY HITECH HOMES DESIGN   | NUFFICE                              | DATE: Thursday, 7 December 2023         |