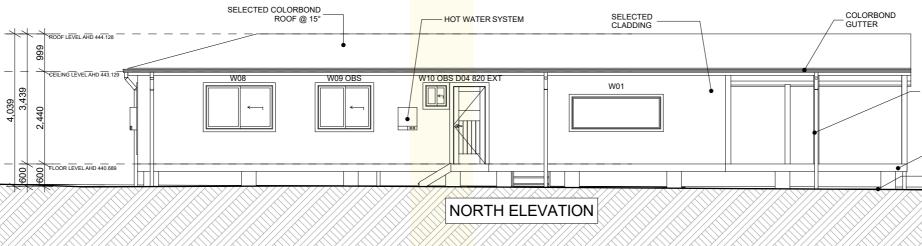

|             |                                                                                                                                                                                                                                                                                                                        | Window Li                                                                |                              |                                      |                                         |
|-------------|------------------------------------------------------------------------------------------------------------------------------------------------------------------------------------------------------------------------------------------------------------------------------------------------------------------------|--------------------------------------------------------------------------|------------------------------|--------------------------------------|-----------------------------------------|
| Window II   | D Width                                                                                                                                                                                                                                                                                                                | Height                                                                   | Head Height                  | Quanti                               | <br>!                                   |
| W01         | 2,400                                                                                                                                                                                                                                                                                                                  | 900                                                                      | 1,800                        | 1                                    | —                                       |
| W02         | 850                                                                                                                                                                                                                                                                                                                    | 1,800                                                                    | 2,100                        | 1                                    |                                         |
| W03         | 850                                                                                                                                                                                                                                                                                                                    | 1,800                                                                    | 2,100                        | 1                                    |                                         |
| W04         | 1,810                                                                                                                                                                                                                                                                                                                  | 1,200                                                                    | 2,100                        | 1                                    |                                         |
| N05         | 1,810                                                                                                                                                                                                                                                                                                                  | 1,200                                                                    | 2,100                        | 1                                    |                                         |
| W06         | 1,810                                                                                                                                                                                                                                                                                                                  | 1,200                                                                    | 2,100                        | 1                                    |                                         |
| W07 OBS     | 850                                                                                                                                                                                                                                                                                                                    | 1,800                                                                    | 2,100                        | 1                                    |                                         |
| W08         | 1,810                                                                                                                                                                                                                                                                                                                  | 1,200                                                                    | 2,100                        | 1                                    |                                         |
| W09 OBS     | 1,450                                                                                                                                                                                                                                                                                                                  | 1,200                                                                    | 2,100                        | 1                                    |                                         |
| W10 OBS     | 600                                                                                                                                                                                                                                                                                                                    | 600                                                                      | 2,100                        | 1                                    |                                         |
|             |                                                                                                                                                                                                                                                                                                                        |                                                                          |                              | 10                                   | BUSHFIRE ZONE                           |
|             |                                                                                                                                                                                                                                                                                                                        |                                                                          |                              |                                      | BAL-29                                  |
|             |                                                                                                                                                                                                                                                                                                                        |                                                                          |                              |                                      | FOR DECKS & STAIRS                      |
|             |                                                                                                                                                                                                                                                                                                                        |                                                                          |                              |                                      | BUSHFIRE ZONE                           |
|             |                                                                                                                                                                                                                                                                                                                        |                                                                          |                              |                                      | <b>BAL-19</b>                           |
|             | GENERAL BUILI                                                                                                                                                                                                                                                                                                          |                                                                          |                              |                                      | Sections                                |
|             | . THESE DRAWINGS ARE                                                                                                                                                                                                                                                                                                   | TO BE READ IN CONJUN                                                     | ICTION WITH SPECIFICATIONS F |                                      | ENT: KELLY JOB NUMBER: 20270            |
|             | TENDER/CONTRACT DOCUMENTATION.<br>5. TENDER DOCUMENT SHALL TAKE PREFERENCE TO THESE DRAWINGS.<br>5. FIGURED DIMENSIONS MUST TAKE PREFERENCE TO SCALING.<br>5. LEVELS SHOWN ARE APPROXIMATE AND ARE TO BE CONFIRMED ON SITE BY SURVEYOR.<br>5. DRAINAGE CONCEPT PLAN IS SCHEMATIC ONLY. RELATED WORKS TO BE VERIFIED BY |                                                                          | L                            | CATION: 66A KALUDABAH ROAD, PIAMBONG |                                         |
| 6           |                                                                                                                                                                                                                                                                                                                        |                                                                          |                              | A: MID-WESTERN REGIONAL COUNCIL      |                                         |
| EIGHT DATUM | COMMENCEMENT.                                                                                                                                                                                                                                                                                                          | CENSED DRAINER AND /OR HYDRAULICS ENGINEER PRIOR TO WORK<br>DMMENCEMENT. |                              |                                      | T/DP: 11/DP575997 SCALE: 1:1, 1:100 @ A |
| EN          | DRAWINGS.                                                                                                                                                                                                                                                                                                              |                                                                          | MUST TAKE PREFERENCE TO T    | D                                    | AWN: AF ISSUE: DA SHEET NO: DA.         |
|             | BUILDING WORKS BY F                                                                                                                                                                                                                                                                                                    | EGISTERED SURVEYOR                                                       |                              | F                                    | F NUMBER: 13320621 DESIGN: COBBITY      |
| r ldow      | <ol> <li>IN CASE OF ALTERATION<br/>IMMEDIATELY.</li> </ol>                                                                                                                                                                                                                                                             | INS OR DISCREPANCIES                                                     | NOTIFY HITECH HOMES DESIGN   | NUFFICE                              | DATE: Thursday, 7 December 2023         |