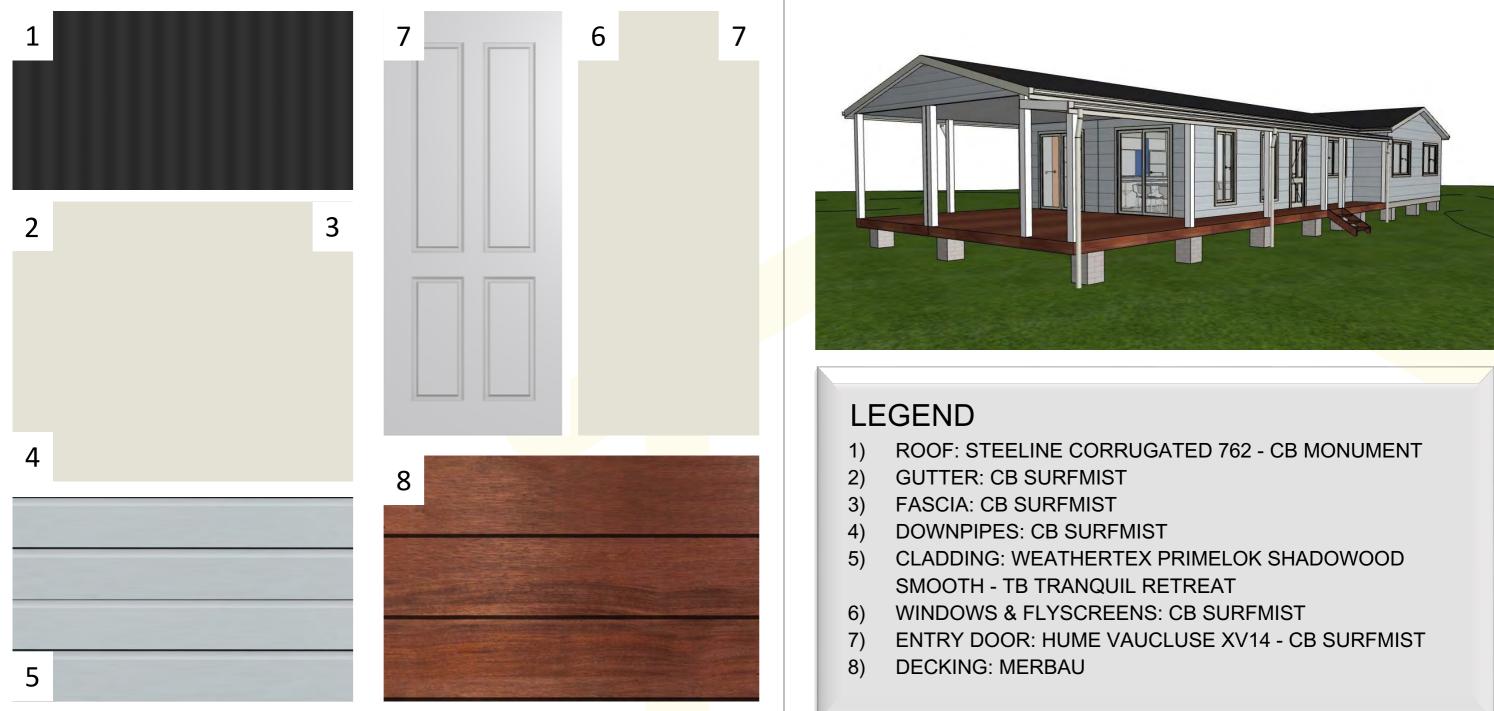

# EXTERNAL COLOUR PLAN

# JOB NO: 202707

# SITE ADDRESS: 66A KALUDABAH ROAD, PIAMBONG

| <b>BUSHFI</b> | <u>RE ZONE</u> |
|---------------|----------------|
| BAI           | 29             |
| FOR DECK      | S & STAIRS     |

The colours shown represent actual product colours as accurately as possible. However, we recommend checking your chosen colours against an actual sample of the products before purchasing as varying screeps and devices may affect colour tones and finishes