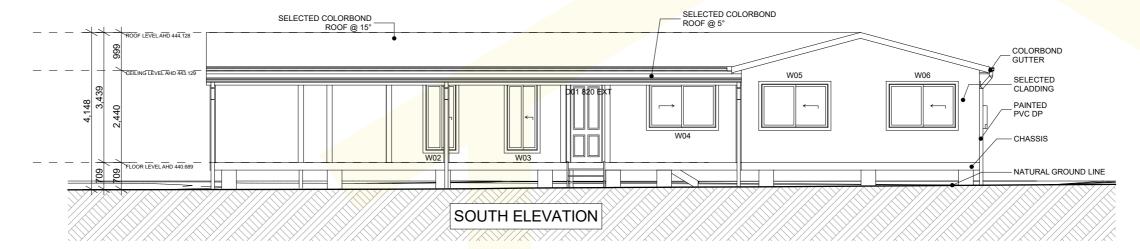

PAINTED PVC DP

| DeeriD       | Door Lis |        | Ouerti |
|--------------|----------|--------|--------|
| Door ID      | Width    | Height | Quanti |
| D01 820 EXT  | 820      | 2,100  | 1      |
| D02 1810 GSD | 1,810    | 2,170  | 1      |
| D03 1810 GSD | 1,810    | 2,170  | 1      |
| D04 820 EXT  | 820      | 2,040  | 1      |
| D05 820      | 820      | 2,040  | 1      |
| D06 720      | 720      | 2,040  | 1      |
| D07 720 CSD  | 720      | 2,040  | 1      |
| D08 2220 RD  | 2,220    | 2,100  | 1      |
| D09 720      | 720      | 2,040  | 1      |
| D10 720      | 720      | 2,040  | 1      |
| D11 720      | 720      | 2,040  | 1      |
| D12 720 CSD  | 720      | 2,040  | 1      |
| D13 1630 RD  | 1,630    | 2,100  | 1      |
| D14 1930 RD  | 1,930    | 2,100  | 1      |
|              |          |        | 14     |

|             |                                                                                                                                                                                                                                                                                                                        | Window Li                                                                |                              |                                      |                                         |
|-------------|------------------------------------------------------------------------------------------------------------------------------------------------------------------------------------------------------------------------------------------------------------------------------------------------------------------------|--------------------------------------------------------------------------|------------------------------|--------------------------------------|-----------------------------------------|
| Window II   | D Width                                                                                                                                                                                                                                                                                                                | Height                                                                   | Head Height                  | Quanti                               | <br>!                                   |
| W01         | 2,400                                                                                                                                                                                                                                                                                                                  | 900                                                                      | 1,800                        | 1                                    | —                                       |
| W02         | 850                                                                                                                                                                                                                                                                                                                    | 1,800                                                                    | 2,100                        | 1                                    |                                         |
| W03         | 850                                                                                                                                                                                                                                                                                                                    | 1,800                                                                    | 2,100                        | 1                                    |                                         |
| W04         | 1,810                                                                                                                                                                                                                                                                                                                  | 1,200                                                                    | 2,100                        | 1                                    |                                         |
| N05         | 1,810                                                                                                                                                                                                                                                                                                                  | 1,200                                                                    | 2,100                        | 1                                    |                                         |
| W06         | 1,810                                                                                                                                                                                                                                                                                                                  | 1,200                                                                    | 2,100                        | 1                                    |                                         |
| W07 OBS     | 850                                                                                                                                                                                                                                                                                                                    | 1,800                                                                    | 2,100                        | 1                                    |                                         |
| W08         | 1,810                                                                                                                                                                                                                                                                                                                  | 1,200                                                                    | 2,100                        | 1                                    |                                         |
| W09 OBS     | 1,450                                                                                                                                                                                                                                                                                                                  | 1,200                                                                    | 2,100                        | 1                                    |                                         |
| W10 OBS     | 600                                                                                                                                                                                                                                                                                                                    | 600                                                                      | 2,100                        | 1                                    |                                         |
|             |                                                                                                                                                                                                                                                                                                                        |                                                                          |                              | 10                                   | BUSHFIRE ZONE                           |
|             |                                                                                                                                                                                                                                                                                                                        |                                                                          |                              |                                      | BAL-29                                  |
|             |                                                                                                                                                                                                                                                                                                                        |                                                                          |                              |                                      | FOR DECKS & STAIRS                      |
|             |                                                                                                                                                                                                                                                                                                                        |                                                                          |                              |                                      | BUSHFIRE ZONE                           |
|             |                                                                                                                                                                                                                                                                                                                        |                                                                          |                              |                                      | <b>BAL-19</b>                           |
|             | GENERAL BUILI                                                                                                                                                                                                                                                                                                          |                                                                          |                              |                                      | Sections                                |
|             | . THESE DRAWINGS ARE                                                                                                                                                                                                                                                                                                   | TO BE READ IN CONJUN                                                     | ICTION WITH SPECIFICATIONS F |                                      | ENT: KELLY JOB NUMBER: 20270            |
|             | TENDER/CONTRACT DOCUMENTATION.<br>5. TENDER DOCUMENT SHALL TAKE PREFERENCE TO THESE DRAWINGS.<br>5. FIGURED DIMENSIONS MUST TAKE PREFERENCE TO SCALING.<br>5. LEVELS SHOWN ARE APPROXIMATE AND ARE TO BE CONFIRMED ON SITE BY SURVEYOR.<br>5. DRAINAGE CONCEPT PLAN IS SCHEMATIC ONLY. RELATED WORKS TO BE VERIFIED BY |                                                                          | L                            | CATION: 66A KALUDABAH ROAD, PIAMBONG |                                         |
| 6           |                                                                                                                                                                                                                                                                                                                        |                                                                          |                              | A: MID-WESTERN REGIONAL COUNCIL      |                                         |
| EIGHT DATUM | COMMENCEMENT.                                                                                                                                                                                                                                                                                                          | CENSED DRAINER AND /OR HYDRAULICS ENGINEER PRIOR TO WORK<br>DMMENCEMENT. |                              |                                      | T/DP: 11/DP575997 SCALE: 1:1, 1:100 @ A |
| EN          | DRAWINGS.                                                                                                                                                                                                                                                                                                              |                                                                          | MUST TAKE PREFERENCE TO T    | D                                    | AWN: AF ISSUE: DA SHEET NO: DA.         |
|             | BUILDING WORKS BY F                                                                                                                                                                                                                                                                                                    | EGISTERED SURVEYOR                                                       |                              | F                                    | F NUMBER: 13320621 DESIGN: COBBITY      |
| r ldow      | <ol> <li>IN CASE OF ALTERATION<br/>IMMEDIATELY.</li> </ol>                                                                                                                                                                                                                                                             | INS OR DISCREPANCIES                                                     | NOTIFY HITECH HOMES DESIGN   | NUFFICE                              | DATE: Thursday, 7 December 2023         |