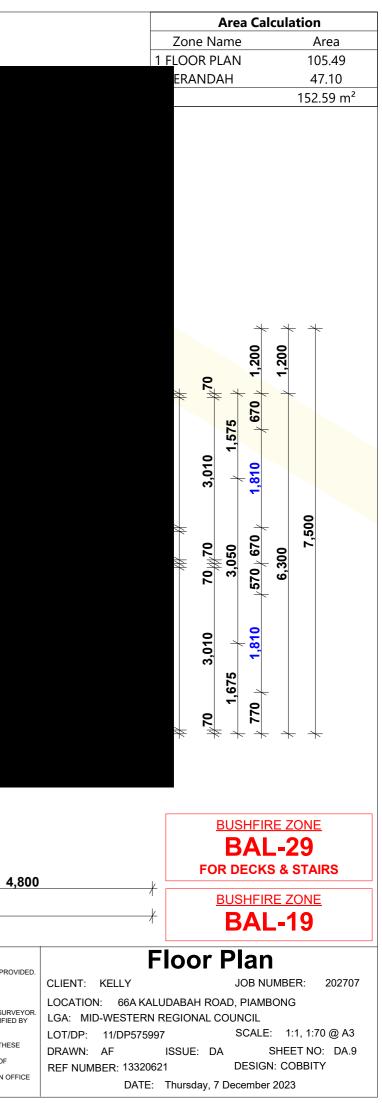

| O/H - OVERHEAD CUPBOARDS<br>BAL - BUSHFIRE ATTACK LEVEL                 | GUT - GUTTER                                                | 8.       | ALL BOUNDARY CLEARANCES MUST BE VERIFIED BEFORE COMMENCEMENT OF<br>BUILDING WORKS BY REGISTERED SURVEYOR.                          |
| PROPERTY OF HI-TECH HOMES AND SHALL NOT BE<br>REPRODUCED UNLESS A WRITTEN PERMISION IS<br>PROVIDED BY HI-TECH HOMES | www.hitechhomes.com.au                |          |                                  | GSD - GLASS SLIDING DOOR<br>RD - ROBE DOOR<br>CSD - CAVITY SLIDING DOOR | EXT - EXIT<br>BC - BROOM CLOSET<br>OBS - OBSCURE WINDOW     | 9.       | IN CASE OF ALTERATIONS OR DISCREPANCIES NOTIFY HITECH HOMES DESIGN<br>IMMEDIATELY.                                                 |











| $\sim$                                                                                                              | ABN 32 603 439 827                    |        | SINGLE STOREY                    | LEGEND<br>WC - WATER CLOSET                                             | F - FRIDGE                                                  | GENERAL BUILDING NOTES                                                                                                                                  |
|---------------------------------------------------------------------------------------------------------------------|---------------------------------------|--------|----------------------------------|-------------------------------------------------------------------------|-------------------