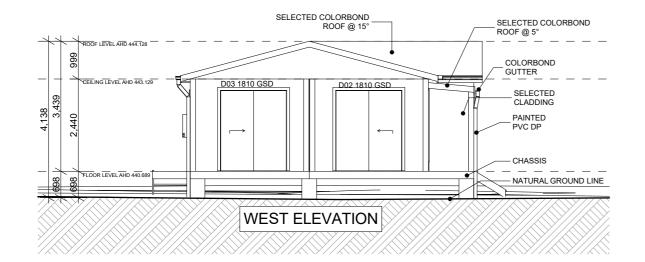

PAINTED PVC DP

| DeeriD       | Door Lis |        | Ouerti |
|--------------|----------|--------|--------|
| Door ID      | Width    | Height | Quanti |
| D01 820 EXT  | 820      | 2,100  | 1      |
| D02 1810 GSD | 1,810    | 2,170  | 1      |
| D03 1810 GSD | 1,810    | 2,170  | 1      |
| D04 820 EXT  | 820      | 2,040  | 1      |
| D05 820      | 820      | 2,040  | 1      |
| D06 720      | 720      | 2,040  | 1      |
| D07 720 CSD  | 720      | 2,040  | 1      |
| D08 2220 RD  | 2,220    | 2,100  | 1      |
| D09 720      | 720      | 2,040  | 1      |
| D10 720      | 720      | 2,040  | 1      |
| D11 720      | 720      | 2,040  | 1      |
| D12 720 CSD  | 720      | 2,040  | 1      |
| D13 1630 RD  | 1,630    | 2,100  | 1      |
| D14 1930 RD  | 1,930    | 2,100  | 1      |
|              |          |        | 14     |

|             |                                                                                                                                                                                                                                                                                                                        | Window Li                                                                |                              |                                      |                                         |
|-------------|------------------------------------------------------------------------------------------------------------------------------------------------------------------------------------------------------------------------------------------------------------------------------------------------------------------------|--------------------------------------------------------------------------|------------------------------|--------------------------------------|-----------------------------------------|
| Window II   | D Width                                                                                                                                                                                                                                                                                                                | Height                                                                   | Head Height                  | Quanti                               | <br>!                                   |
| W01         | 2,400                                                                                                                                                                                                                                                                                                                  | 900                                                                      | 1,800                        | 1                                    | —                                       |
| W02         | 850                                                                                                                                                                                                                                                                                                                    | 1,800                                                                    | 2,100                        | 1                                    |                                         |
| W03         | 850                                                                                                                                                                                                                                                                                                                    | 1,800                                                                    | 2,100                        | 1                                    |                                         |
| W04         | 1,810                                                                                                                                                                                                                                                                                                                  | 1,200                                                                    | 2,100                        | 1                                    |                                         |
| N05         | 1,810                                                                                                                                                                                                                                                                                                                  | 1,200                                                                    | 2,100                        | 1                                    |                                         |
| W06         | 1,810                                                                                                                                                                                                                                                                                                                  | 1,200                                                                    | 2,100                        | 1                                    |                                         |
| W07 OBS     | 850                                                                                                                                                                                                                                                                                                                    | 1,800                                                                    | 2,100                        | 1                                    |                                         |
| W08         | 1,810                                                                                                                                                                                                                                                                                                                  | 1,200                                                                    | 2,100                        | 1                                    |                                         |
| W09 OBS     | 1,450                                                                                                                                                                                                                                                                                                                  | 1,200                                                                    | 2,100                        | 1                                    |                                         |
| W10 OBS     | 600                                                                                                                                                                                                                                                                                                                    | 600                                                                      | 2,100                        | 1                                    |                                         |
|             |                                                                                                                                                                                                                                                                                                                        |                                                                          |                              | 10                                   | BUSHFIRE ZONE                           |
|             |                                                                                                                                                                                                                                                                                                                        |                                                                          |                              |                                      | BAL-29                                  |
|             |                                                                                                                                                                                                                                                                                                                        |                                                                          |                              |                                      | FOR DECKS & STAIRS                      |
|             |                                                                                                                                                                                                                                                                                                                        |                                                                          |                              |                                      | BUSHFIRE ZONE                           |
|             |                                                                                                                                                                                                                                                                                                                        |                                                                          |                              |                                      | <b>BAL-19</b>                           |
|             | GENERAL BUILI                                                                                                                                                                                                                                                                                                          |                                                                          |                              |                                      | Sections                                |
|             | . THESE DRAWINGS ARE                                                                                                                                                                                                                                                                                                   | TO BE READ IN CONJUN                                                     | ICTION WITH SPECIFICATIONS F |                                      | ENT: KELLY JOB NUMBER: 20270            |
|             | TENDER/CONTRACT DOCUMENTATION.<br>5. TENDER DOCUMENT SHALL TAKE PREFERENCE TO THESE DRAWINGS.<br>5. FIGURED DIMENSIONS MUST TAKE PREFERENCE TO SCALING.<br>5. LEVELS SHOWN ARE APPROXIMATE AND ARE TO BE CONFIRMED ON SITE BY SURVEYOR.<br>5. DRAINAGE CONCEPT PLAN IS SCHEMATIC ONLY. RELATED WORKS TO BE VERIFIED BY |                                                                          | L                            | CATION: 66A KALUDABAH ROAD, PIAMBONG |                                         |
| 6           |                                                                                                                                                                                                                                                                                                                        |                                                                          |                              | A: MID-WESTERN REGIONAL COUNCIL      |                                         |
| EIGHT DATUM | COMMENCEMENT.                                                                                                                                                                                                                                                                                                          | CENSED DRAINER AND /OR HYDRAULICS ENGINEER PRIOR TO WORK<br>DMMENCEMENT. |                              |                                      | T/DP: 11/DP575997 SCALE: 1:1, 1:100 @ A |
| EN          | DRAWINGS.                                                                                                                                                                                                                                                                                                              |                                                                          | MUST TAKE PREFERENCE TO T    | D                                    | AWN: AF ISSUE: DA SHEET NO: DA.         |
|             | BUILDING WORKS BY F                                                                                                                                                                                                                                                                                                    | EGISTERED SURVEYOR                                                       |                              | F                                    | F NUMBER: 13320621 DESIGN: COBBITY      |
| r ldow      | <ol> <li>IN CASE OF ALTERATION<br/>IMMEDIATELY.</li> </ol>                                                                                                                                                                                                                                                             | INS OR DISCREPANCIES                                                     | NOTIFY HITECH HOMES DESIGN   | NUFFICE                              | DATE: Thursday, 7 December 2023         |