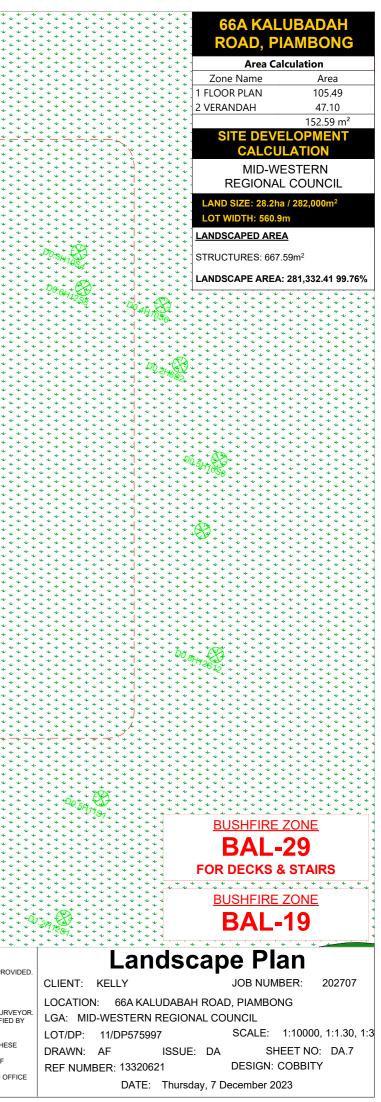

# LEGENDS

# Landscape Legend

**TURF AREA** 

**EXISTING DRIVEWAY** 

**DENSE TREE AREA** 

**EXISTING TREES** 

© COPYRIGHT HI-TECH HOMES ALL RIGHTS RESERVED COPYRIGHT OF PLANS AND DOCUMENTATION IN WHOLE OR IN PART SHALL REMAIN THE EXCLUSIVE PROPERTY OF HI-TECH HOMES AND SHALL NOT BE REPRODUCED UNLESS A WRITTEN PERMISION IS DOWNED BY WITTEN PERMISION IS PROVIDED BY HI-TECH HOMES