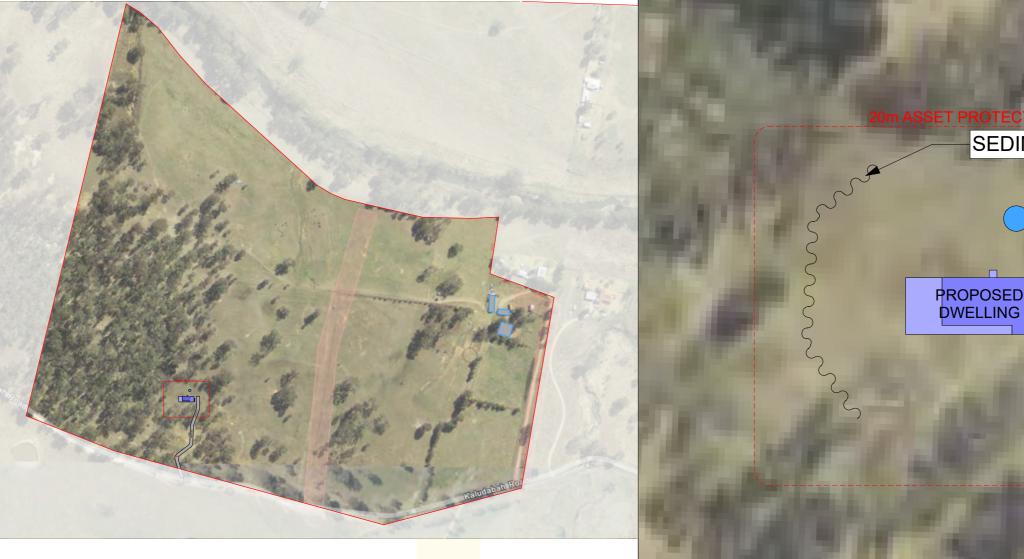

## 20m ASSET PROTECTION ZONE

PROPOSED

DWELLING

'Sediment' fencing and adjacent swales will be installed as indicated on the plans and at the direction of superintendent to ensure containment of sediment. The swales will outlet or overflow under stabilised conditions into the sediment basins, to safely convey water into a suitable filtering system should the pores in the fabric block.

Stockpiles must not be located within 2m of hazard areas, including likely areas of concentrated or high velocity flows such as waterways, paved areas and driveways. Where they are between 2m and 5m metres from such areas, special sediment control measures should be taken to minimise possible pollution to downslope waters, e.g. through installation of additional 'sediment' fencing and bunds around the stockpiles.