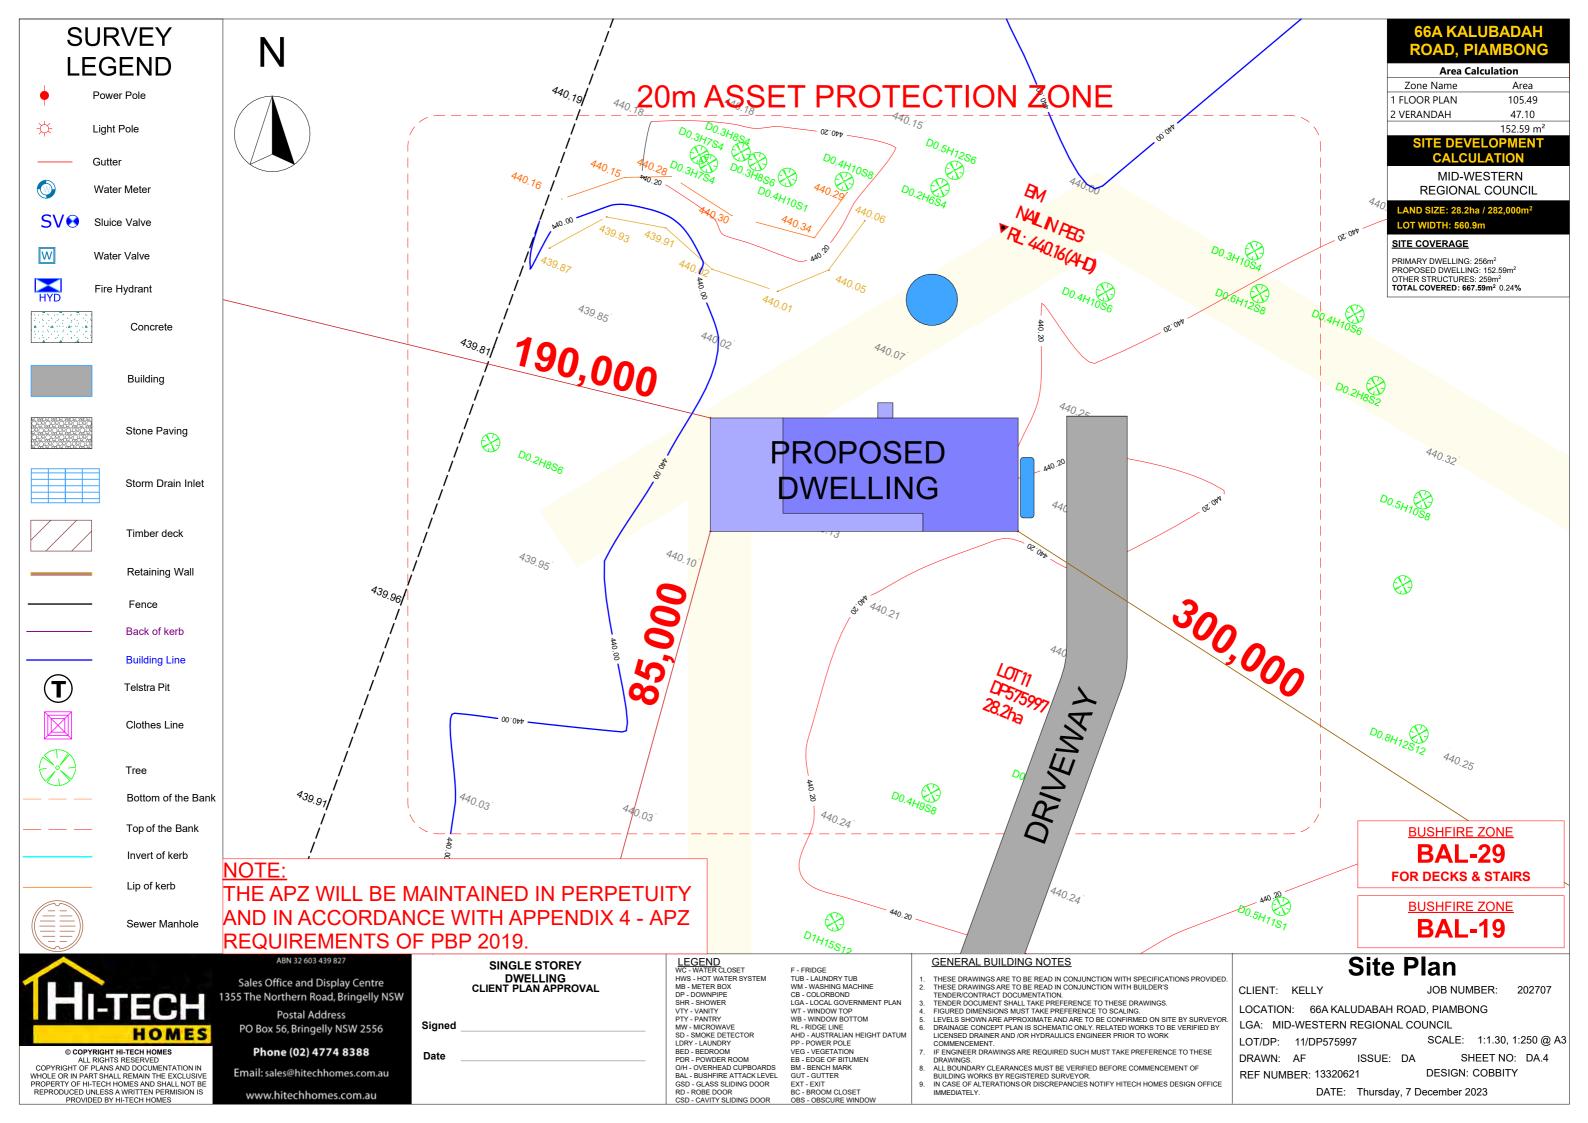

### NOTE: THE APZ WILL BE MAINTAINED IN PERPETUITY AND IN ACCORDANCE WITH APPENDIX 4 - APZ **REQUIREMENTS OF PBP 2019** LEGEND WC - WATER CLOSET

HWS - HOT WATER SYSTEM

## 20m ASSET PROTECTION ZONE

PROPOSED

DWELLING