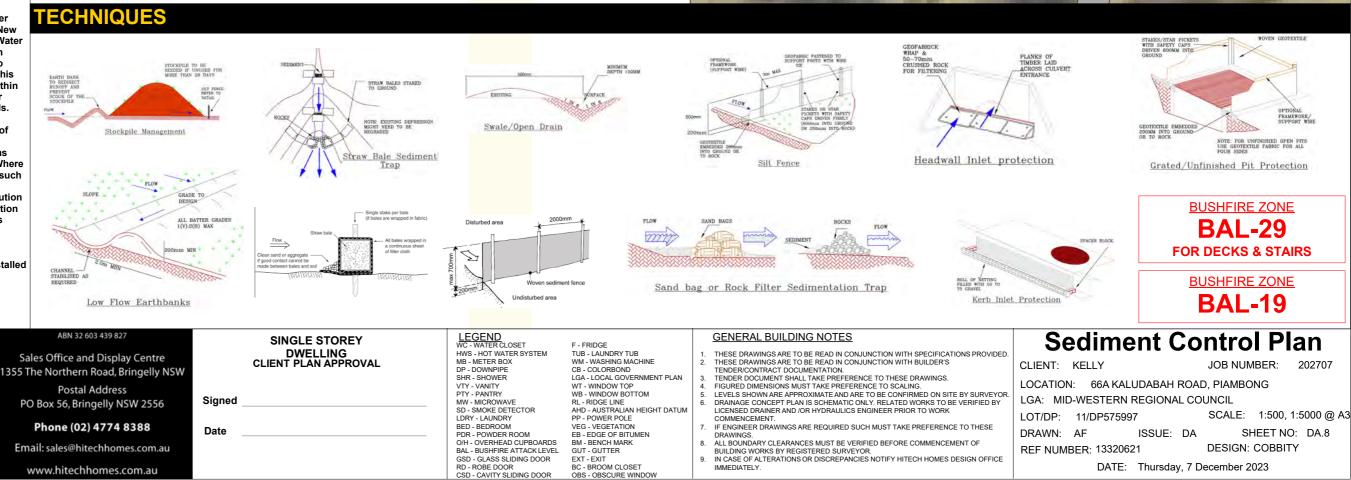

### OIL AND WATER **MENT CONTROLS**

This is a Soil and Water Management Plan, and shows an acceptable way of managing soil erosion and water quality on the site. The Site Manager shall be responsible for implementation and management of the Soil and Water Management on the site.

This plan is to be read in conjunction with the DA and Engineering Plans, and any other plans written instructions, specification or documentation that may be issued relating to development of the site. Ensure that all soil and water management works are located as instructed by the Site Manager or as shown on the plans, specification or other relevant documentation.

All workers and sub-contractors shall be informed of their responsibilities in minimising the potential for soil erosion and pollution to downslope lands and waterways.

Water will be prevented from entering the permanent drainage system unless it is relatively sediment free, ie the catchment area has been permanently landscaped and/or any likely sediment has been filtered through or settled within an approved structure to meet environmental guidelines.

'Sediment' fencing and adjacent swales will be installed as indicated on the plans and at the direction of superintendent to ensure containment of sediment. The swales will outlet or overflow under stabilised conditions into the sediment basins, to safely convey water into a suitable filtering system should the pores in the fabric block.

Construct a new sediment basin (if indicated on plans) at the location shown and clean out the existing dams to act as a sediment basin during the construction period and beyond.

Sediment basins shall have a minimum wet sediment capacity of 10 cubic metres and be designed with suitable overflow spillways to remain stable in at least the 1 in 10 year ARI (10% AEP), critical duration storm event.

In general, water shall not be released or pumped from sediment basins unless water quality complies with the 'Australian and New Zealand Guidelines for Fresh and Marine Water Quality' and in particular 50mg/L maximum suspended solids. Artificial flocculation to settle finer particles may be necessary in this instance. The basins are to be emptied within 48 hours after a storm event, but only after water has reached acceptable quality levels.

Stockpiles must not be located within 2m of hazard areas, including likely areas of concentrated or high velocity flows such as waterways, paved areas and driveways. Where they are between 2m and 5m metres from such areas, special sediment control measures should be taken to minimise possible pollution to downslope waters, e.g. through installation of additional 'sediment' fencing and bunds around the stockpiles.

Regular checking and maintenance of the measures to ensure the integrity of the installed measures.

I-TECH

© COPYRIGHT HI-TECH HOMES ALL RIGHTS RESERVED COPYRIGHT OF PLANS AND DOCUMENTATION IN

WHOLE OR IN PART SHALL REMAIN THE EXCLUSIVE PROPERTY OF HI-TECH HOMES AND SHALL NOT BE