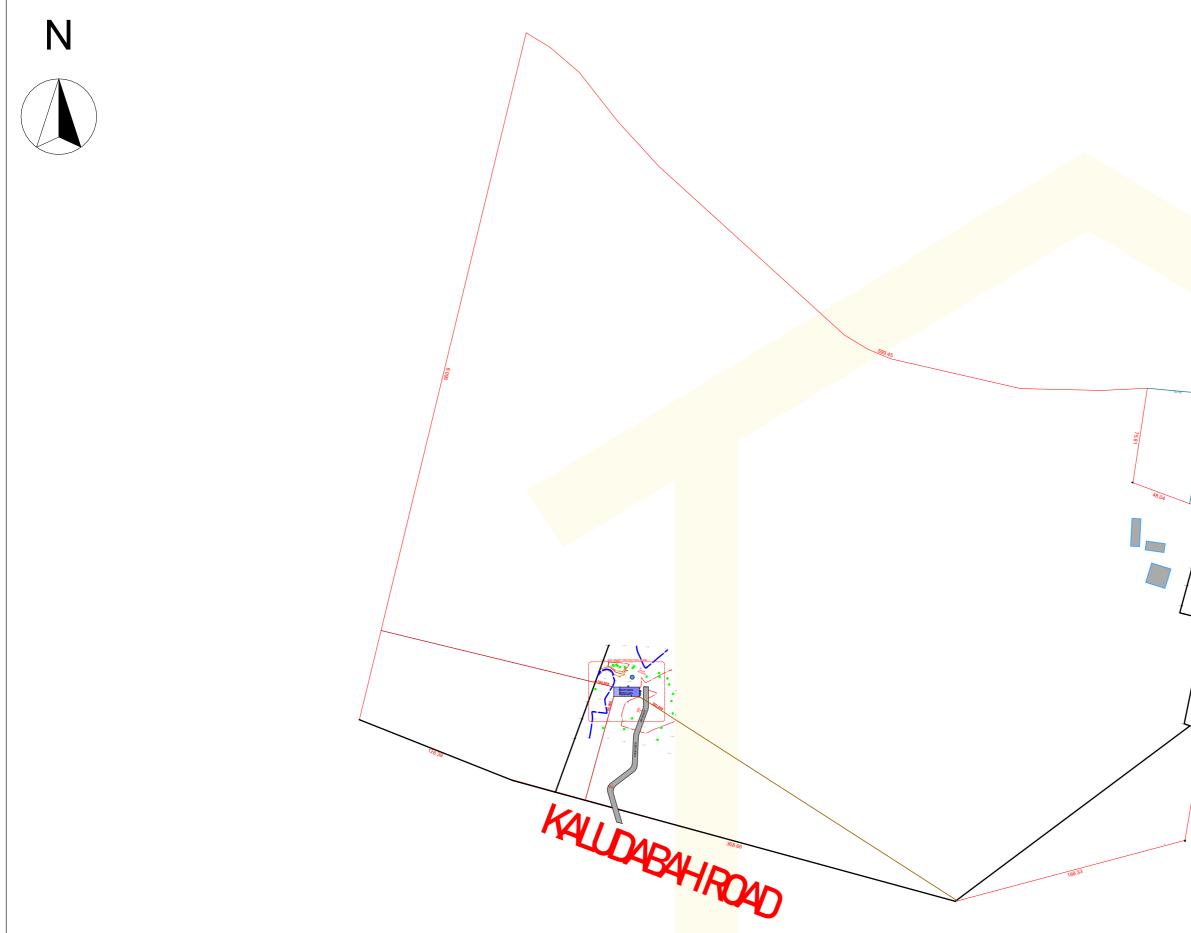

|             | 205                                                                                                                                                                                          |  |
|-------------|----------------------------------------------------------------------------------------------------------------------------------------------------------------------------------------------|--|
|             | BUSHFIRE ZONE<br>BAL-29                                                                                                                                                                      |  |
|             | FOR DECKS & STAIRS BUSHFIRE ZONE BAL-19                                                                                                                                                      |  |
| PROVIDED.   | CLIENT:     KELLY     JOB NUMBER:     202707       LOCATION:     66A KALUDABAH ROAD, PIAMBONG                                                                                                |  |
| THESE<br>OF | LGA: MID-WESTERN REGIONAL COUNCIL<br>LOT/DP: 11/DP575997 SCALE: 1:3000 @ A3<br>DRAWN: AF ISSUE: DA SHEET NO: DA.3<br>REF NUMBER: 13320621 DESIGN: COBBITY<br>DATE: Thursday, 7 December 2023 |  |
|             |                                                                                                                                                                                              |  |