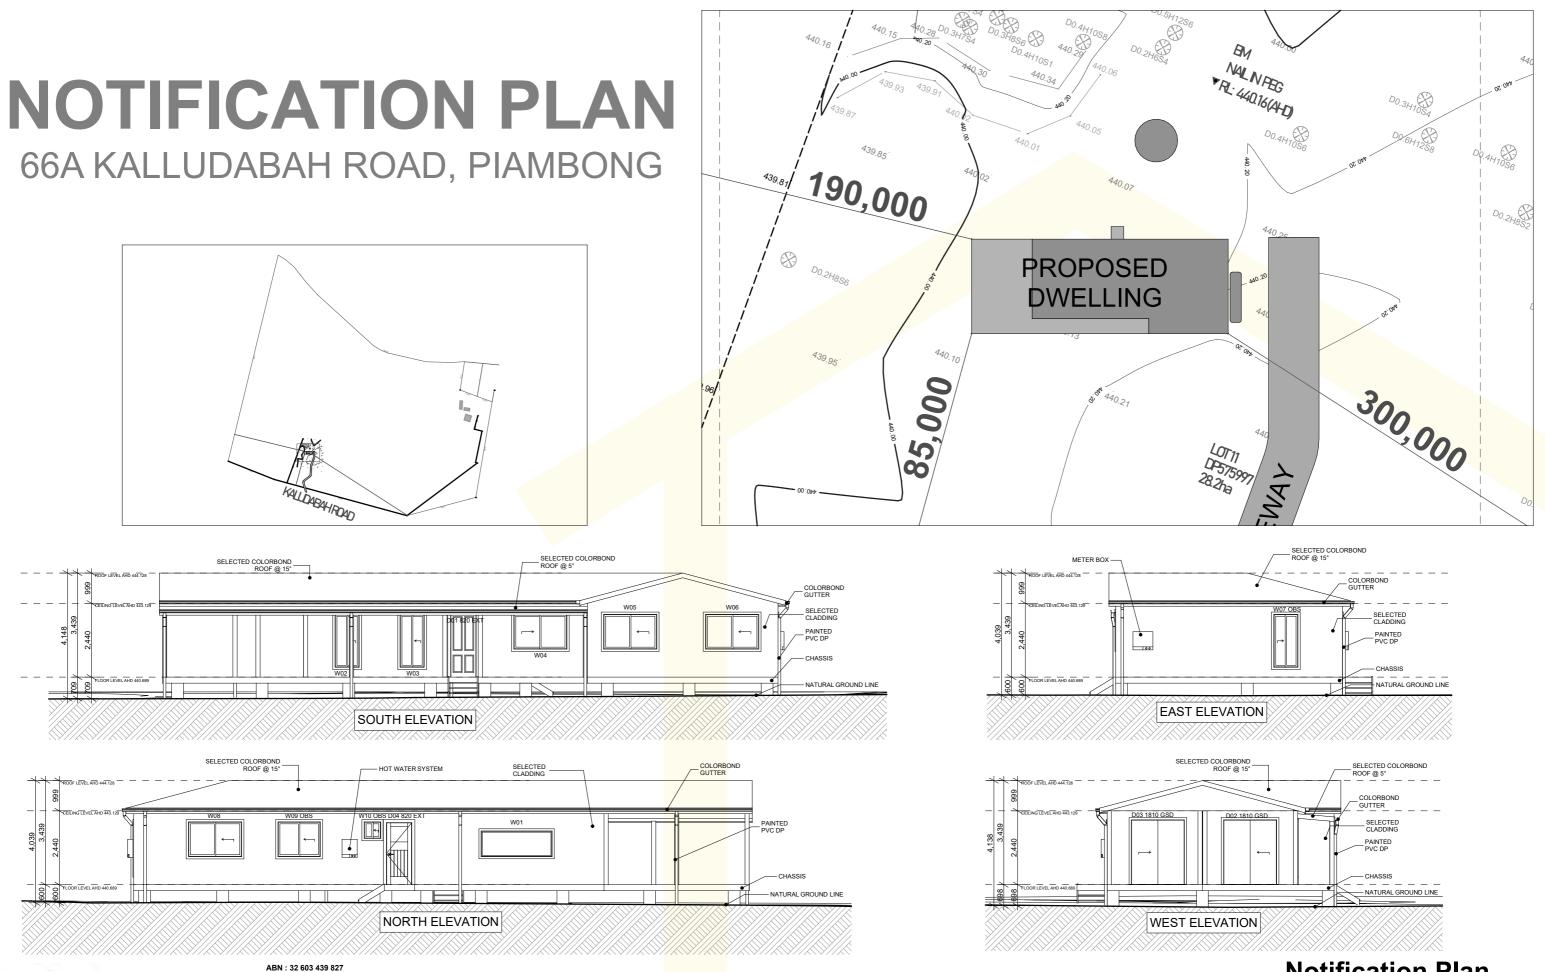

### **Notification Plan**

JOB NUMBER: 202707 CLIENT: KELLY LOCATION: 66A KALUDABAH ROAD, PIAMBONG LGA: MID-WESTERN REGIONAL COUNCIL SCALE: 1:125, 1:300, 1:10000 @ A3 LOT/DP: 11/DP575997 DESIGN: COBBITY