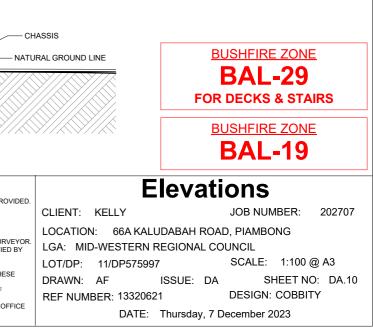

|             | 205                                                                                                                                                                                          |  |
|-------------|----------------------------------------------------------------------------------------------------------------------------------------------------------------------------------------------|--|
|             | BUSHFIRE ZONE<br>BAL-29                                                                                                                                                                      |  |
|             | FOR DECKS & STAIRS BUSHFIRE ZONE BAL-19                                                                                                                                                      |  |
| PROVIDED.   | CLIENT:     KELLY     JOB NUMBER:     202707       LOCATION:     66A KALUDABAH ROAD, PIAMBONG                                                                                                |  |
| THESE<br>OF | LGA: MID-WESTERN REGIONAL COUNCIL<br>LOT/DP: 11/DP575997 SCALE: 1:3000 @ A3<br>DRAWN: AF ISSUE: DA SHEET NO: DA.3<br>REF NUMBER: 13320621 DESIGN: COBBITY<br>DATE: Thursday, 7 December 2023 |  |
|             |                                                                                                                                                                                              |  |

|             |                                                                                                                                                                                                                                                                                                                        | Window Li                                                                |                              |                                      |                                         |
|-------------|------------------------------------------------------------------------------------------------------------------------------------------------------------------------------------------------------------------------------------------------------------------------------------------------------------------------|--------------------------------------------------------------------------|------------------------------|--------------------------------------|-----------------------------------------|
| Window II   | D Width                                                                                                                                                                                                                                                                                                                | Height                                                                   | Head Height                  | Quanti                               | <br>!                                   |
| W01         | 2,400                                                                                                                                                                                                                                                                                                                  | 900                                                                      | 1,800                        | 1                                    | —                                       |
| W02         | 850                                                                                                                                                                                                                                                                                                                    | 1,800                                                                    | 2,100                        | 1                                    |                                         |
| W03         | 850                                                                                                                                                                                                                                                                                                                    | 1,800                                                                    | 2,100                        | 1                                    |                                         |
| W04         | 1,810                                                                                                                                                                                                                                                                                                                  | 1,200                                                                    | 2,100                        | 1                                    |                                         |
| N05         | 1,810                                                                                                                                                                                                                                                                                                                  | 1,200                                                                    | 2,100                        | 1                                    |                                         |
| W06         | 1,810                                                                                                                                                                                                                                                                                                                  | 1,200                                                                    | 2,100                        | 1                                    |                                         |
| W07 OBS     | 850                                                                                                                                                                                                                                                                                                                    | 1,800                                                                    | 2,100                        | 1                                    |                                         |
| W08         | 1,810                                                                                                                                                                                                                                                                                                                  | 1,200                                                                    | 2,100                        | 1                                    |                                         |
| W09 OBS     | 1,450                                                                                                                                                                                                                                                                                                                  | 1,200                                                                    | 2,100                        | 1                                    |                                         |
| W10 OBS     | 600                                                                                                                                                                                                                                                                                                                    | 600                                                                      | 2,100                        | 1                                    |                                         |
|             |                                                                                                                                                                                                                                                                                                                        |                                                                          |                              | 10                                   | BUSHFIRE ZONE                           |
|             |                                                                                                                                                                                                                                                                                                                        |                                                                          |                              |                                      | BAL-29                                  |
|             |                                                                                                                                                                                                                                                                                                                        |                                                                          |                              |                                      | FOR DECKS & STAIRS                      |
|             |                                                                                                                                                                                                                                                                                                                        |                                                                          |                              |                                      | BUSHFIRE ZONE                           |
|             |                                                                                                                                                                                                                                                                                                                        |                                                                          |                              |                                      | <b>BAL-19</b>                           |
|             | GENERAL BUILI                                                                                                                                                                                                                                                                                                          |                                                                          |                              |                                      | Sections                                |
|             | . THESE DRAWINGS ARE                                                                                                                                                                                                                                                                                                   | TO BE READ IN CONJUN                                                     | ICTION WITH SPECIFICATIONS F |                                      | ENT: KELLY JOB NUMBER: 20270            |
|             | TENDER/CONTRACT DOCUMENTATION.<br>5. TENDER DOCUMENT SHALL TAKE PREFERENCE TO THESE DRAWINGS.<br>5. FIGURED DIMENSIONS MUST TAKE PREFERENCE TO SCALING.<br>5. LEVELS SHOWN ARE APPROXIMATE AND ARE TO BE CONFIRMED ON SITE BY SURVEYOR.<br>5. DRAINAGE CONCEPT PLAN IS SCHEMATIC ONLY. RELATED WORKS TO BE VERIFIED BY |                                                                          | L                            | CATION: 66A KALUDABAH ROAD, PIAMBONG |                                         |
| 6           |                                                                                                                                                                                                                                                                                                                        |                                                                          |                              | A: MID-WESTERN REGIONAL COUNCIL      |                                         |
| EIGHT DATUM | COMMENCEMENT.                                                                                                                                                                                                                                                                                                          | CENSED DRAINER AND /OR HYDRAULICS ENGINEER PRIOR TO WORK<br>DMMENCEMENT. |                              |                                      | T/DP: 11/DP575997 SCALE: 1:1, 1:100 @ A |
| EN          | DRAWINGS.                                                                                                                                                                                                                                                                                                              |                                                                          | MUST TAKE PREFERENCE TO T    | D                                    | AWN: AF ISSUE: DA SHEET NO: DA.         |
|             | BUILDING WORKS BY F                                                                                                                                                                                                                                                                                                    | EGISTERED SURVEYOR                                                       |                              | F                                    | F NUMBER: 13320621 DESIGN: COBBITY      |
| r ldow      | <ol> <li>IN CASE OF ALTERATION<br/>IMMEDIATELY.</li> </ol>                                                                                                                                                                                                                                                             | INS OR DISCREPANCIES                                                     | NOTIFY HITECH HOMES DESIGN   | NUFFICE                              | DATE: Thursday, 7 December 2023         |