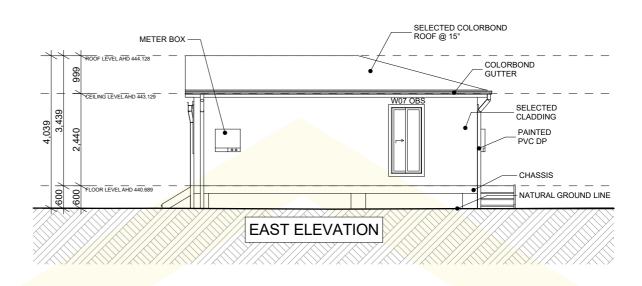

|             |                                                                                                                                                                                                                                                                                                                        | Window Li                                                                |                              |                                      |                                         |
|-------------|------------------------------------------------------------------------------------------------------------------------------------------------------------------------------------------------------------------------------------------------------------------------------------------------------------------------|--------------------------------------------------------------------------|------------------------------|--------------------------------------|-----------------------------------------|
| Window II   | D Width                                                                                                                                                                                                                                                                                                                | Height                                                                   | Head Height                  | Quanti                               | <br>!                                   |
| W01         | 2,400                                                                                                                                                                                                                                                                                                                  | 900                                                                      | 1,800                        | 1                                    | —                                       |
| W02         | 850                                                                                                                                                                                                                                                                                                                    | 1,800                                                                    | 2,100                        | 1                                    |                                         |
| W03         | 850                                                                                                                                                                                                                                                                                                                    | 1,800                                                                    | 2,100                        | 1                                    |                                         |
| W04         | 1,810                                                                                                                                                                                                                                                                                                                  | 1,200                                                                    | 2,100                        | 1                                    |                                         |
| N05         | 1,810                                                                                                                                                                                                                                                                                                                  | 1,200                                                                    | 2,100                        | 1                                    |                                         |
| W06         | 1,810                                                                                                                                                                                                                                                                                                                  | 1,200                                                                    | 2,100                        | 1                                    |                                         |
| W07 OBS     | 850                                                                                                                                                                                                                                                                                                                    | 1,800                                                                    | 2,100                        | 1                                    |                                         |
| W08         | 1,810                                                                                                                                                                                                                                                                                                                  | 1,200                                                                    | 2,100                        | 1                                    |                                         |
| W09 OBS     | 1,450                                                                                                                                                                                                                                                                                                                  | 1,200                                                                    | 2,100                        | 1                                    |                                         |
| W10 OBS     | 600                                                                                                                                                                                                                                                                                                                    | 600                                                                      | 2,100                        | 1                                    |                                         |
|             |                                                                                                                                                                                                                                                                                                                        |                                                                          |                              | 10                                   | BUSHFIRE ZONE                           |
|             |                                                                                                                                                                                                                                                                                                                        |                                                                          |                              |                                      | BAL-29                                  |
|             |                                                                                                                                                                                                                                                                                                                        |                                                                          |                              |                                      | FOR DECKS & STAIRS                      |
|             |                                                                                                                                                                                                                                                                                                                        |                                                                          |                              |                                      | BUSHFIRE ZONE                           |
|             |                                                                                                                                                                                                                                                                                                                        |                                                                          |                              |                                      | <b>BAL-19</b>                           |
|             | GENERAL BUILI                                                                                                                                                                                                                                                                                                          |                                                                          |                              |                                      | Sections                                |
|             | . THESE DRAWINGS ARE                                                                                                                                                                                                                                                                                                   | TO BE READ IN CONJUN                                                     | ICTION WITH SPECIFICATIONS F |                                      | ENT: KELLY JOB NUMBER: 20270            |
|             | TENDER/CONTRACT DOCUMENTATION.<br>5. TENDER DOCUMENT SHALL TAKE PREFERENCE TO THESE DRAWINGS.<br>5. FIGURED DIMENSIONS MUST TAKE PREFERENCE TO SCALING.<br>5. LEVELS SHOWN ARE APPROXIMATE AND ARE TO BE CONFIRMED ON SITE BY SURVEYOR.<br>5. DRAINAGE CONCEPT PLAN IS SCHEMATIC ONLY. RELATED WORKS TO BE VERIFIED BY |                                                                          | L                            | CATION: 66A KALUDABAH ROAD, PIAMBONG |                                         |
| 6           |                                                                                                                                                                                                                                                                                                                        |                                                                          |                              | A: MID-WESTERN REGIONAL COUNCIL      |                                         |
| EIGHT DATUM | COMMENCEMENT.                                                                                                                                                                                                                                                                                                          | CENSED DRAINER AND /OR HYDRAULICS ENGINEER PRIOR TO WORK<br>DMMENCEMENT. |                              |                                      | T/DP: 11/DP575997 SCALE: 1:1, 1:100 @ A |
| EN          | DRAWINGS.                                                                                                                                                                                                                                                                                                              |                                                                          | MUST TAKE PREFERENCE TO T    | D                                    | AWN: AF ISSUE: DA SHEET NO: DA.         |
|             | BUILDING WORKS BY F                                                                                                                                                                                                                                                                                                    | EGISTERED SURVEYOR                                                       |                              | F                                    | F NUMBER: 13320621 DESIGN: COBBITY      |
| r ldow      | <ol> <li>IN CASE OF ALTERATION<br/>IMMEDIATELY.</li> </ol>                                                                                                                                                                                                                                                             | INS OR DISCREPANCIES                                                     | NOTIFY HITECH HOMES DESIGN   | NUFFICE                              | DATE: Thursday, 7 December 2023         |