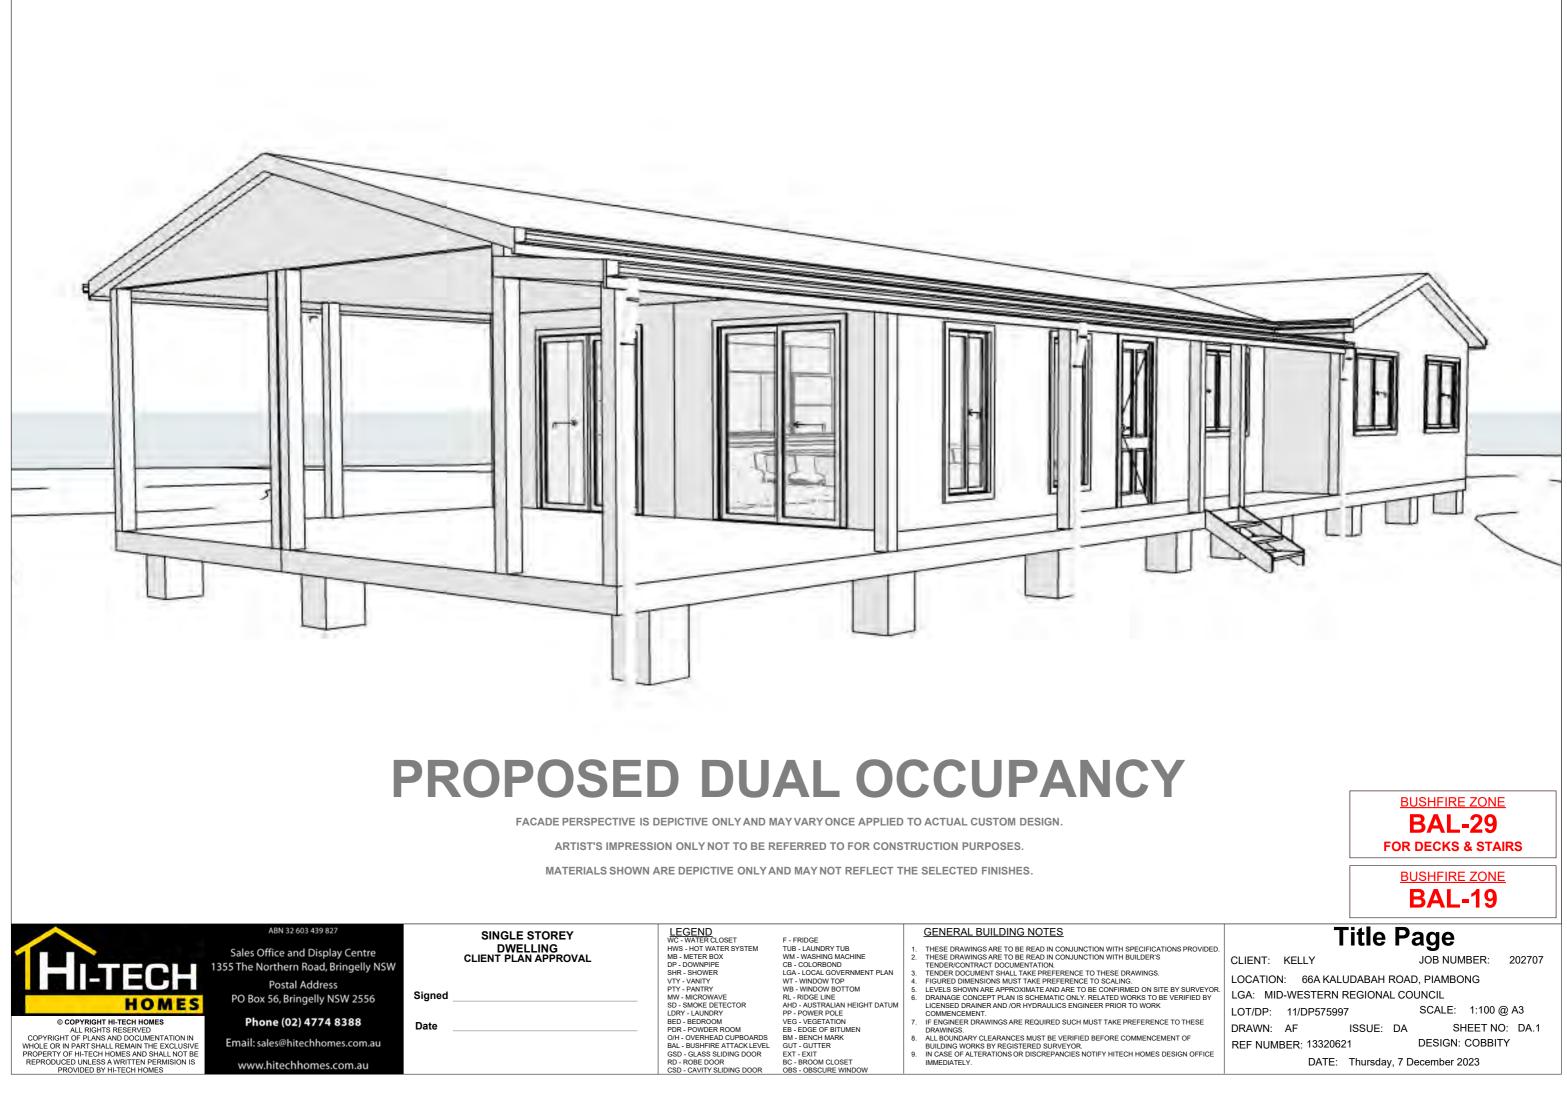

|                                                                                                                     | ABN 32 603 439 827                    |            | SINGLE STOREY        | LEGEND<br>WC - WATER CLOSET                                             | F - FRIDGE                                              |    | GENERAL BUILDING NOTES                                                                                                                   |
|---------------------------------------------------------------------------------------------------------------------|---------------------------------------|------------|----------------------|-------------------------------------------------------------------------|---------------------------------------------------------|----|------------------------------------------------------------------------------------------------------------------------------------------|
|                                                                                                                     | Sales Office and Display Centre       |            |                      | HWS - HOT WATER SYSTEM<br>MB - METER BOX                                | TUB - LAUNDRY TUB<br>WM - WASHING MACHINE               | 1. | THESE DRAWINGS ARE TO BE READ IN CONJUNCTION WITH SPECIFICATIONS PF<br>THESE DRAWINGS ARE TO BE READ IN CONJUNCTION WITH BUILDER'S       |
| HITCOLL                                                                                                             | 1355 The Northern Road, Bringelly NSW |            | CLIENT PLAN APPROVAL | DP - DOWNPIPE<br>SHR - SHOWER                                           | CB - COLORBOND<br>LGA - LOCAL GOVERNMENT PLAN           | 2. | TENDER/CONTRACT DOCUMENTATION.                                                                                                           |
|                                                                                                                     | Postal Address                        |            |                      | VTY - VANITY                                                            | WT - WINDOW TOP                                         | 3. | TENDER DOCUMENT SHALL TAKE PREFERENCE TO THESE DRAWINGS.<br>FIGURED DIMENSIONS MUST TAKE PREFERENCE TO SCALING.                          |
|                                                                                                                     |                                       | Signed     |                      | PTY - PANTRY<br>MW - MICROWAVE                                          | WB - WINDOW BOTTOM<br>RL - RIDGE LINE                   | 5. | LEVELS SHOWN ARE APPROXIMATE AND ARE TO BE CONFIRMED ON SITE BY SU<br>DRAINAGE CONCEPT PLAN IS SCHEMATIC ONLY, RELATED WORKS TO BE VERIF |
| HOMES                                                                                                               | FO Box 50, Billigeliy NSW 2550        | - <b>J</b> |                      | SD - SMOKE DETECTOR<br>LDRY - LAUNDRY                                   | AHD - AUSTRALIAN HEIGHT DATUM<br>PP - POWER POLE        | 0. | LICENSED DRAINER AND /OR HYDRAULICS ENGINEER PRIOR TO WORK                                                                               |
| © COPYRIGHT HI-TECH HOMES<br>ALL RIGHTS RESERVED                                                                    | Phone (02) 4774 8388                  | Date       |                      | BED - BEDROOM<br>PDR - POWDER ROOM                                      | VEG - VEGETATION<br>EB - EDGE OF BITUMEN                | 7. | COMMENCEMENT.<br>IF ENGINEER DRAWINGS ARE REQUIRED SUCH MUST TAKE PREFERENCE TO TH<br>DRAWINGS.                                          |
| COPYRIGHT OF PLANS AND DOCUMENTATION IN WHOLE OR IN PART SHALL REMAIN THE EXCLUSIVE                                 | Email: sales@hitechhomes.com.au       |            |                      | O/H - OVERHEAD CUPBOARDS<br>BAL - BUSHFIRE ATTACK LEVEL                 | BM - BENCH MARK<br>GUT - GUTTER                         | 8. | ALL BOUNDARY CLEARANCES MUST BE VERIFIED BEFORE COMMENCEMENT OF<br>BUILDING WORKS BY REGISTERED SURVEYOR.                                |
| PROPERTY OF HI-TECH HOMES AND SHALL NOT BE<br>REPRODUCED UNLESS A WRITTEN PERMISION IS<br>PROVIDED BY HI-TECH HOMES | www.hitechhomes.com.au                |            |                      | GSD - GLASS SLIDING DOOR<br>RD - ROBE DOOR<br>CSD - CAVITY SLIDING DOOR | EXT - EXIT<br>BC - BROOM CLOSET<br>OBS - OBSCURE WINDOW | 9. | IN CASE OF ALTERATIONS OR DISCREPANCIES NOTIFY HITECH HOMES DESIGN<br>IMMEDIATELY.                                                       |