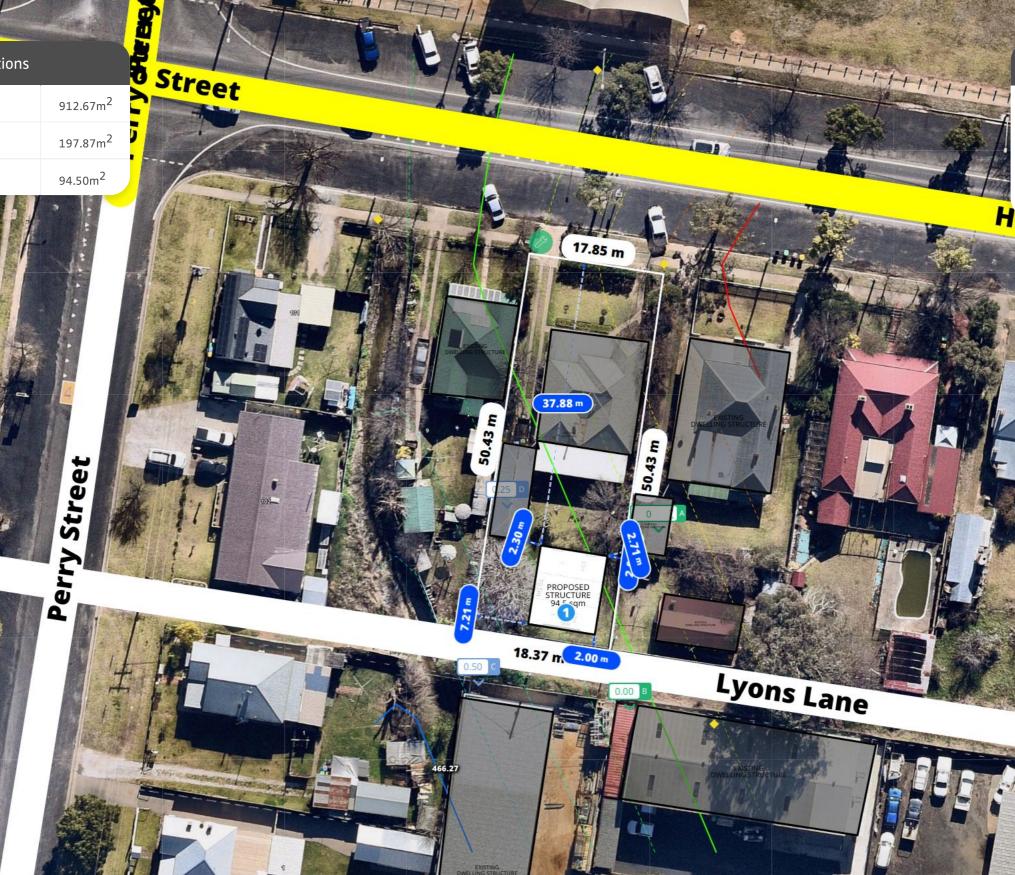

# Site Calculations

|                     |                      | 9 |
|---------------------|----------------------|---|
| SITE AREA           | 912.67m <sup>2</sup> | 2 |
| EXISTING FLOOR AREA | 197.87m <sup>2</sup> |   |
| PROPOSED AREA       | 94.50m <sup>2</sup>  |   |

TOTAL SHED WORKS

yons Lane

Property Details 109 Horatio St, Mudgee, NSW 2850, Australia Lot/DP: A/-/DP160286

Generated by Kerry Lincoln

mudgee@theshedcompany.com.au

ALL DIMENSIONS ARE IN METRES. DO NOT SCALE FROM PLANS.

# Notes

KL 4/12/23 11:56 am

proposed Colorbond shed 9m x 10.5m x 4m high Stormwater connected to rear lane Lyons Drive

# Horatio Street

**Client Phone** 

Signature

| Phone +61428727364 | Sheet Name<br>Site Plan                     | Sheet no.<br>1 | Lic no.<br>181671C                  | Job no.                  |
|--------------------|---------------------------------------------|----------------|-------------------------------------|--------------------------|
|                    | Design<br>TMUD234021 Delboux 9m x 10.5m     |                |                                     | <b>Scale</b><br>1:500@A3 |
|                    | 1 <sup>st</sup> version date:<br>04/12/2023 |                | Current version date:<br>04/12/2023 | Version #<br>1           |