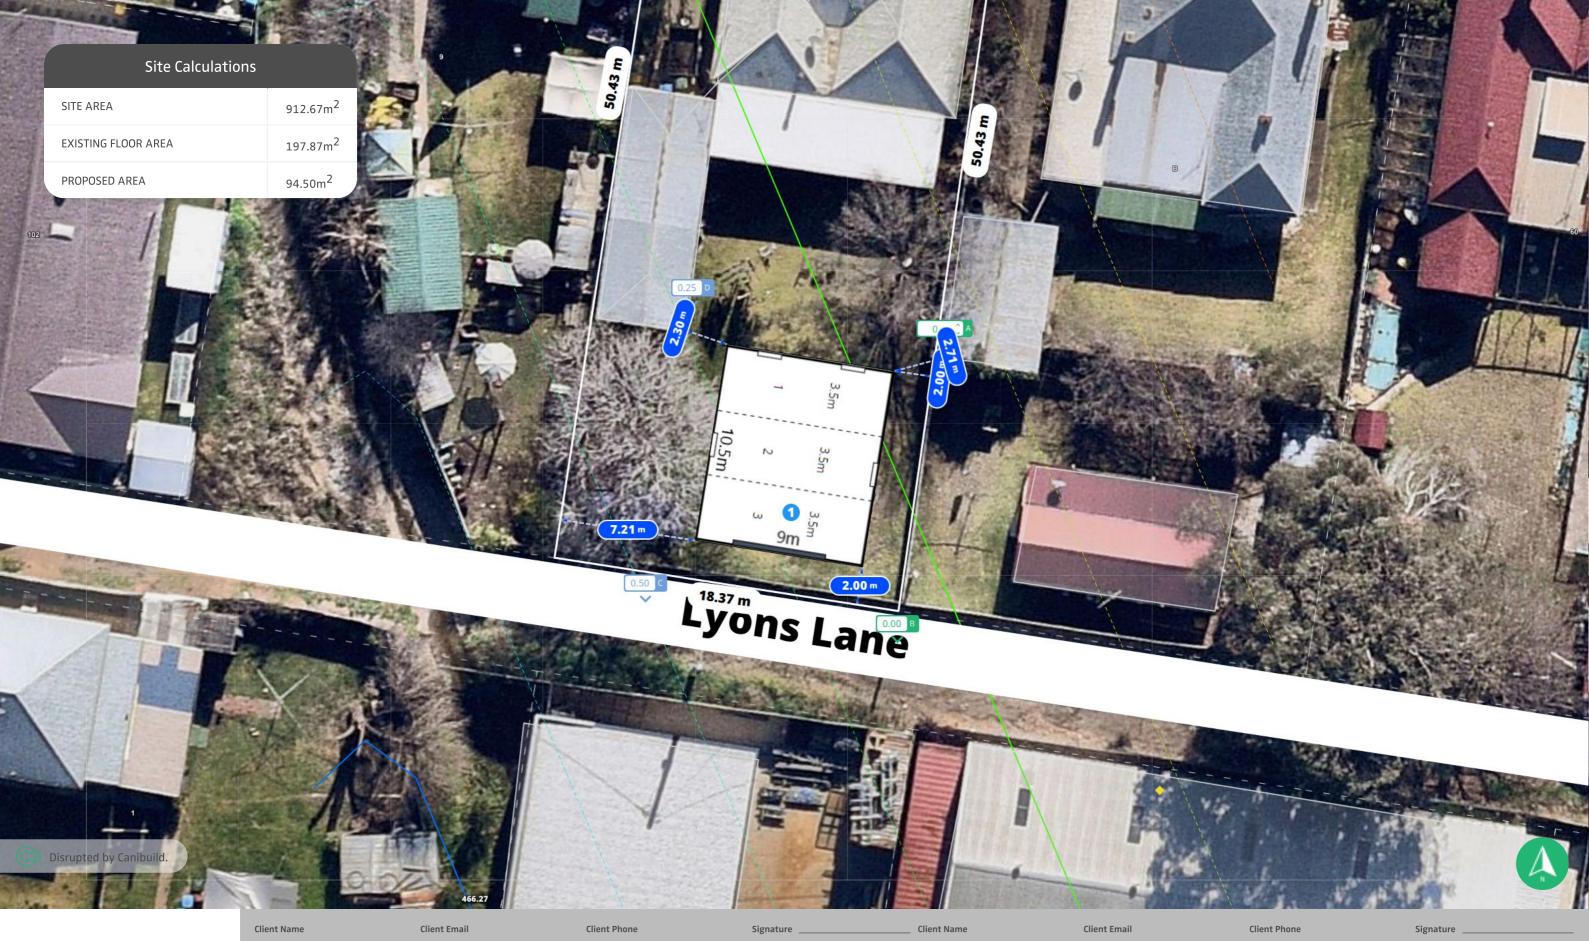

# Site Calculations

|                     |                      | 9 |
|---------------------|----------------------|---|
| SITE AREA           | 912.67m <sup>2</sup> | 2 |
| EXISTING FLOOR AREA | 197.87m <sup>2</sup> |   |
| PROPOSED AREA       | 94.50m <sup>2</sup>  |   |

# Notes

KL 4/12/23 11:56 am

proposed Colorbond shed 9m x 10.5m x 4m high Stormwater connected to rear lane Lyons Drive

Property Details 109 Horatio St, Mudgee, NSW 2850, Australia Lot/DP: A/-/DP160286

Generated by Kerry Lincoln

mudgee@theshedcompany.com.au

ALL DIMENSIONS ARE IN METRES. DO NOT SCALE FROM PLANS.

 
 Email
 Client Phone
 Signature

 Phone +61428727364
 Sheet Name Site Plan
 Sheet no. 2
 Lic no. 181671C
 Job no.

 Pesign TMUD234021 Delboux 9m x 10.5m
 Scale 1:200 @A3
 Scale 1:200 @A3

 1 st version date:
 Version #

04/12/2023

04/12/2023

1

Disrupted by Canibuild.

Property Details 109 Horatio St, Mudgee, NSW 2850, Australia Lot/DP: A/-/DP160286

**Client Email** 

3.5m

3.5m

.5m

2.00 m

**Client Name** 

Generated by Kerry Lincoln

mudgee@theshedcompany.com.au

9m

Lyons Lane

N

w

18.37 m

7.21 m

| t Email            | Client Phone                                |                | Signature                           |                   |
|--------------------|---------------------------------------------|----------------|-------------------------------------|-------------------|
| Phone +61428727364 | Sheet Name<br>Site Plan                     | Sheet no.<br>3 | Lic no.<br>181671C                  | Job no.           |
|                    | Design<br>TMUD234021 Delboux 9m x 10.5m     |                |                                     | Scale<br>1:100@A3 |
|                    | 1 <sup>st</sup> version date:<br>04/12/2023 |                | Current version date:<br>04/12/2023 | Version #<br>1    |