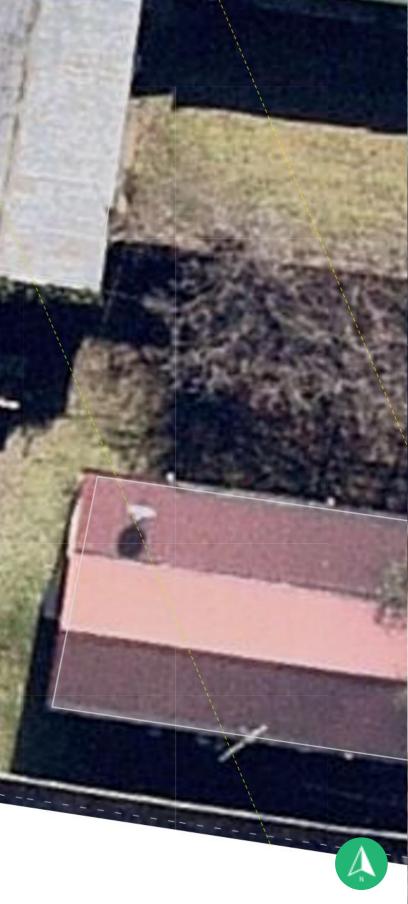

Property Details 109 Horatio St, Mudgee, NSW 2850, Australia Lot/DP: A/-/DP160286

Generated by Kerry Lincoln

mudgee@theshedcompany.com.au

ALL DIMENSIONS ARE IN METRES. DO NOT SCALE FROM PLANS.

# Notes

KL 4/12/23 11:56 am

proposed Colorbond shed 9m x 10.5m x 4m high Stormwater connected to rear lane Lyons Drive

# Horatio Street

**Client Phone** 

Signature

| Phone +61428727364 | Sheet Name<br>Site Plan                     | Sheet no.<br>1 | Lic no.<br>181671C                  | Job no.                  |
|--------------------|---------------------------------------------|----------------|-------------------------------------|--------------------------|
|                    | Design<br>TMUD234021 Delboux 9m x 10.5m     |                |                                     | <b>Scale</b><br>1:500@A3 |
|                    | 1 <sup>st</sup> version date:<br>04/12/2023 |                | Current version date:<br>04/12/2023 | Version #<br>1           |