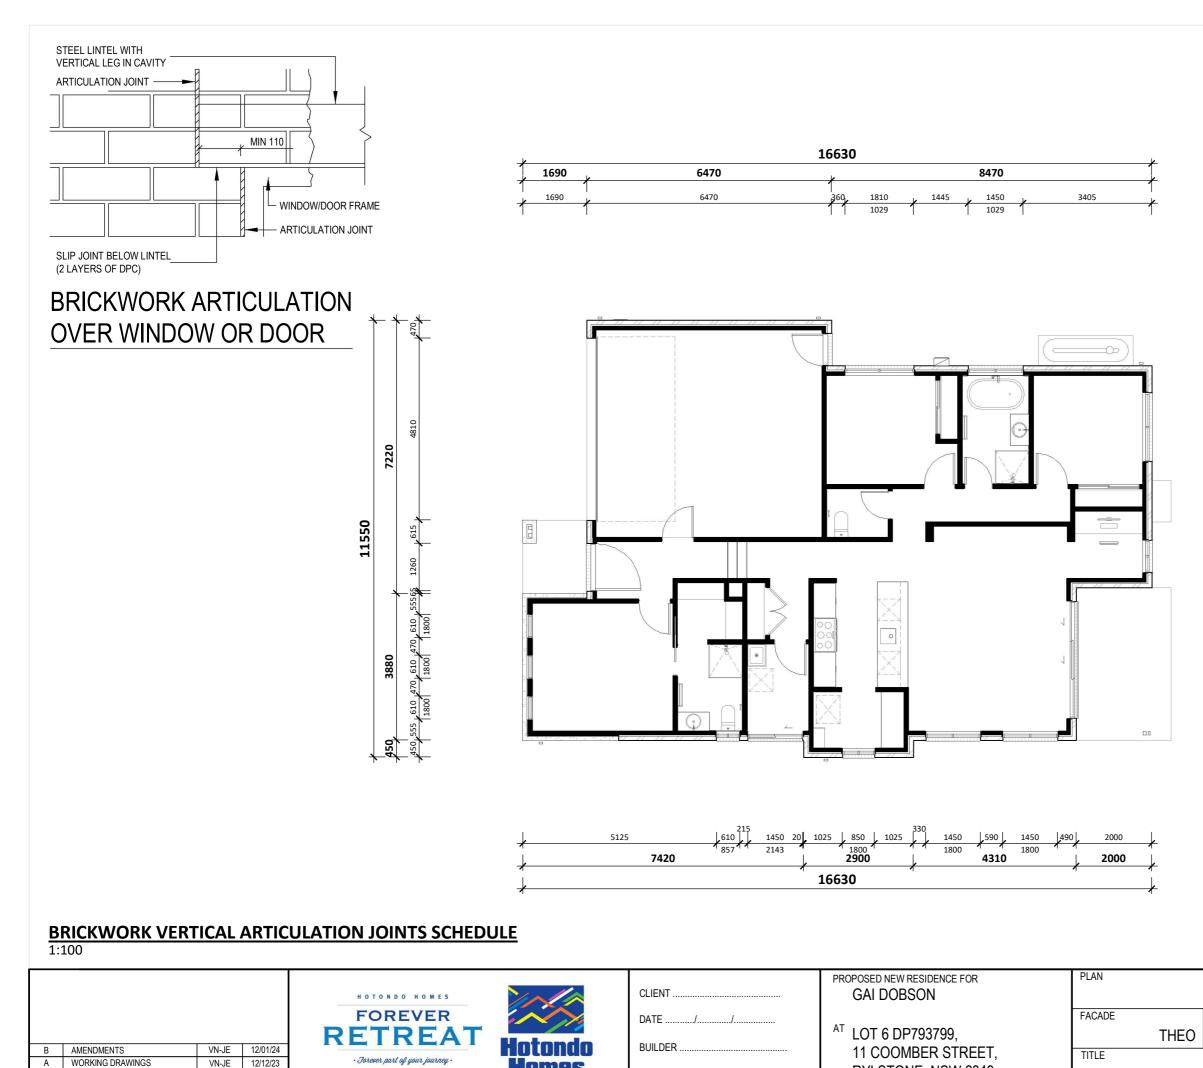

Homes

Rev Amendment

Date

Drawn

DATE .

RYLSTONE, NSW 2849

BRICKWORK ARTICULATION

### BRICKWORK ARTICULATION JOINTS

- 1. In straight, continuous walls having no openings, at no more than 7.0m.
- Where the height of the wall changes by more 20%, at the position of change in height; and
   Where openings more than 900x900mm occur, at not more than 5m centre and positioned in line with one edge of the opening; and
   Where walls change thickness; and
- 5. At control or construction joints in footing slab; and
- 6. At junctions of walls constructed of different masonry materials; and
- 7. At a distance from all corners between 2m-4.5m.

|                  | SCALE             | 1 : 100         |
|------------------|-------------------|-----------------|
| APSLEY 162 MOD.  | SHEET SIZE        | A3              |
| BASIX CERT. No.  | DATE              | 12/01/24        |
| PRELIMINARY      | DRAWN             | VN-JE           |
| BRICKWORK SETOUT | JOB No.<br>00-000 | DWG No.<br>05-1 |