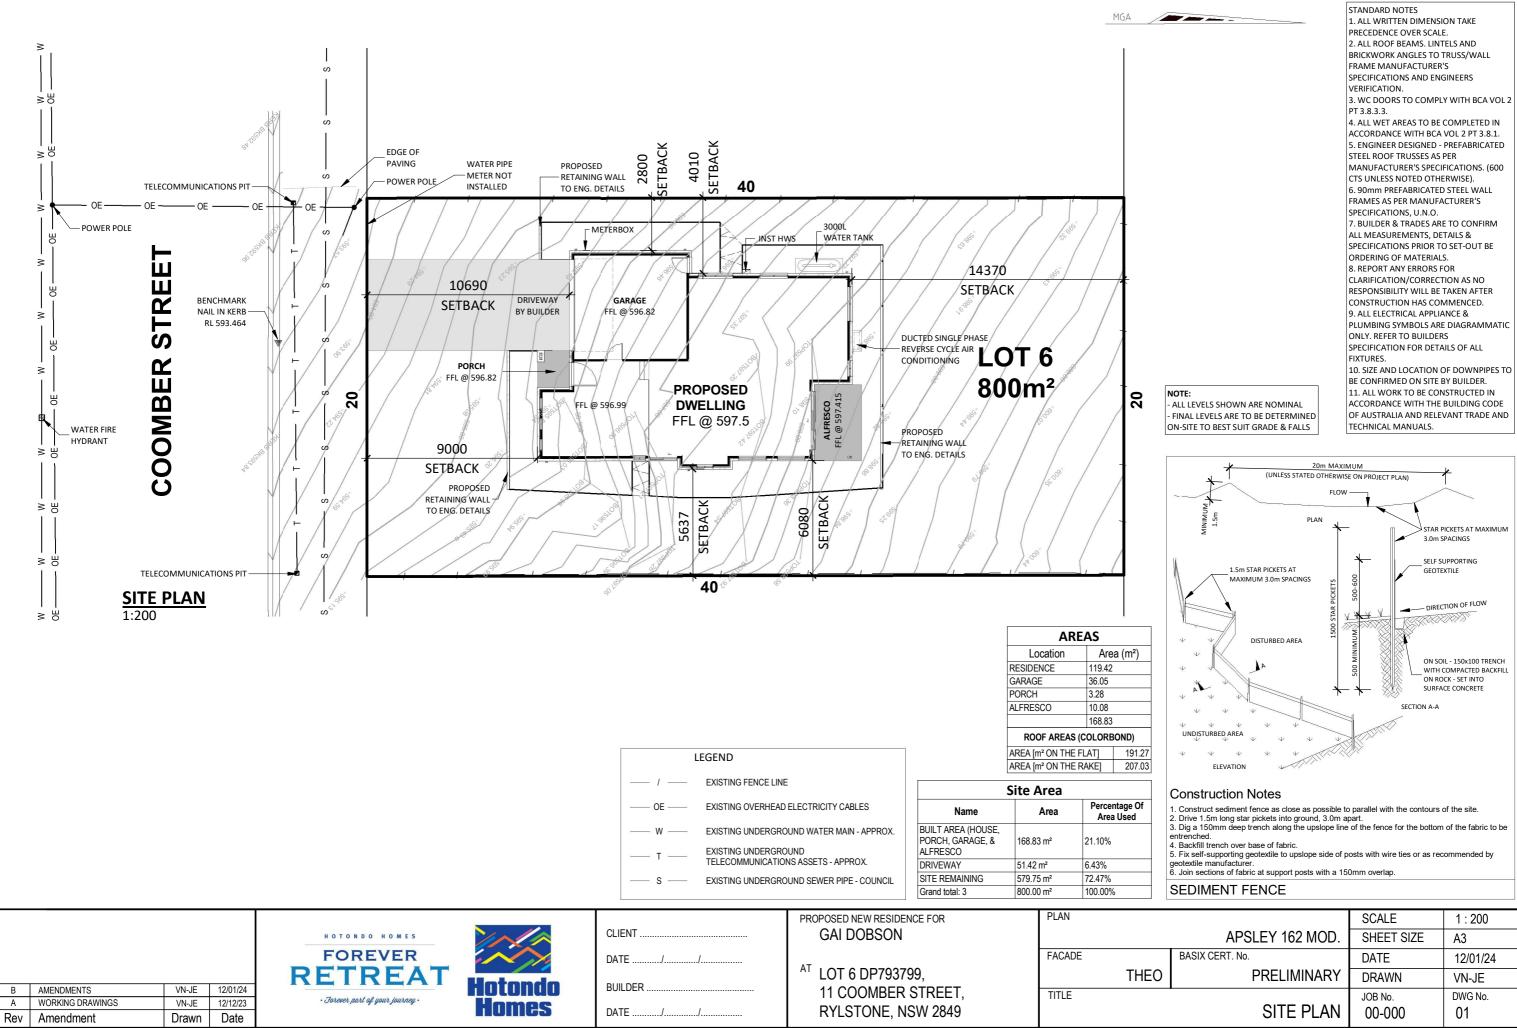

|   |                 | SCALE      | 1 : 200  |
|---|-----------------|------------|----------|
|   | APSLEY 162 MOD. | SHEET SIZE | A3       |
|   | BASIX CERT. No. | DATE       | 12/01/24 |
| ) | PRELIMINARY     | DRAWN      | VN-JE    |
|   |                 | JOB No.    | DWG No.  |
|   | SITE PLAN       | 00-000     | 01       |