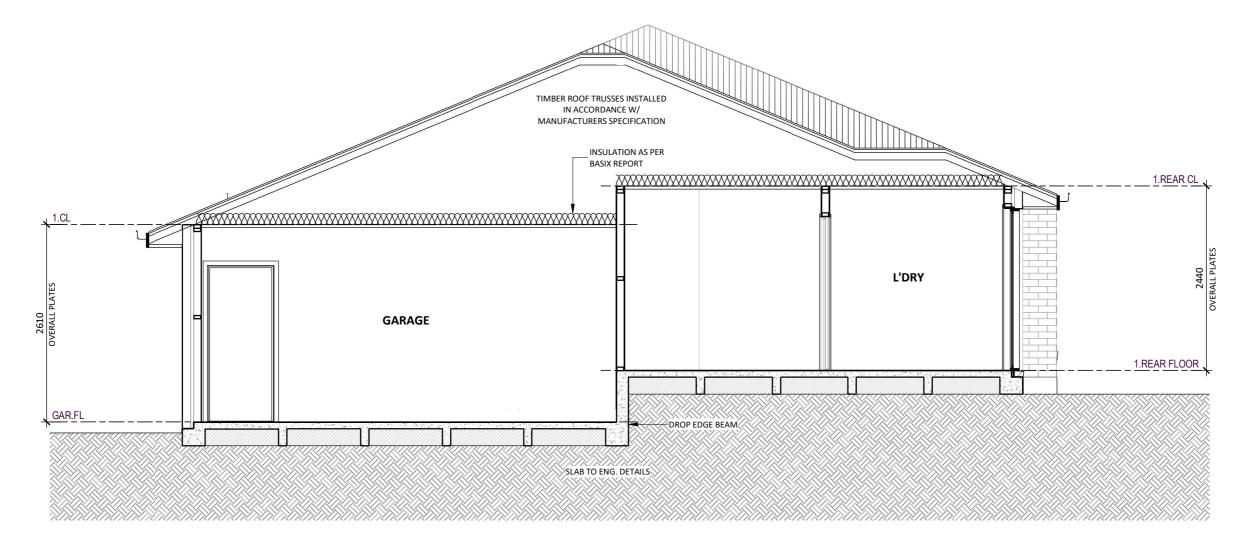

SECTION A SCALE 1:50

### LEGEND

REFER TO APPROVED BUILDING PERMIT DRAWINGS FOR ALL FINAL SPECIFICATIONS

- ROOF TRUSSES AT 22.5° TO MANUFACTURERS SPECIFICATION
- SELECTED COLORBOND FASCIA & GUTTER
- CONCRETE SLAB TO ENGINEERS SPECIFICATION
- PLASTERBOARD LINING TO ALL CEILINGS AND WALLS

|                 | SCALE             | 1 : 50        |
|-----------------|-------------------|---------------|
| APSLEY 162 MOD. | SHEET SIZE        | A3            |
| BASIX CERT. No. | DATE              | 12/01/24      |
| PRELIMINARY     | DRAWN             | VN-JE         |
| SECTIONS        | JOB No.<br>00-000 | DWG No.<br>04 |