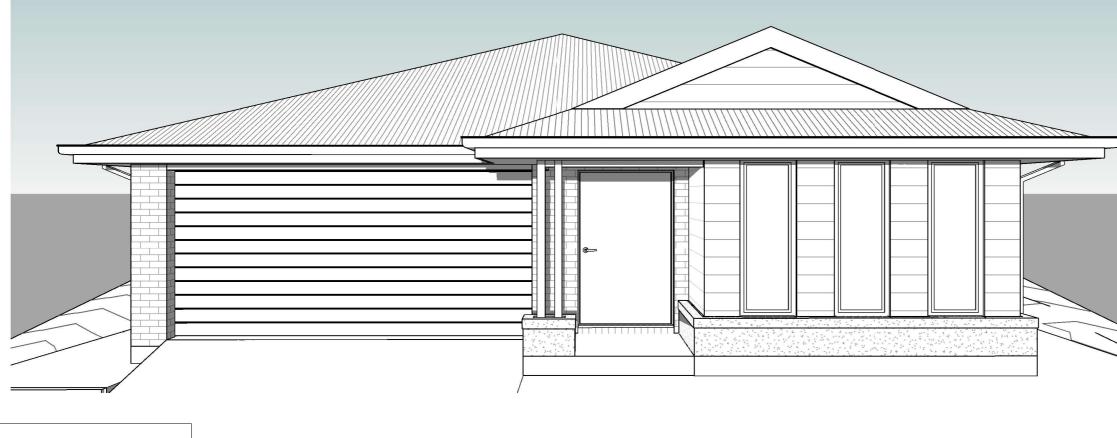

PROPOSED NEW RESIDENCE FOR:

# **GAI DOBSON**

LOT 6 DP793799, **11 COOMBER STREET,** RYLSTONE, NSW 2849

| SHEET LIST       |  |  |  |  |  |  |  |
|------------------|--|--|--|--|--|--|--|
| SHEET NAME       |  |  |  |  |  |  |  |
| COVER SHEET      |  |  |  |  |  |  |  |
| SITE PLAN        |  |  |  |  |  |  |  |
| FLOOR PLAN       |  |  |  |  |  |  |  |
| ELEVATIONS       |  |  |  |  |  |  |  |
| SECTIONS         |  |  |  |  |  |  |  |
| BRICKWORK SETOUT |  |  |  |  |  |  |  |
| SLAB LAYOUT      |  |  |  |  |  |  |  |
| PERSPECTIVES     |  |  |  |  |  |  |  |
| ELECTRICAL PLAN  |  |  |  |  |  |  |  |
| KITCHEN DETAILS  |  |  |  |  |  |  |  |
| WET AREA DETAILS |  |  |  |  |  |  |  |
| WET AREA DETAILS |  |  |  |  |  |  |  |
|                  |  |  |  |  |  |  |  |

|     |                  |       |          | HOTONDO HOMES                    |         | CLIENT   | PROPOSED NEW RESIDENCE FOR<br>GAI DOBSON | PLAN   |     |
|-----|------------------|-------|----------|----------------------------------|---------|----------|------------------------------------------|--------|-----|
|     |                  |       |          | FOREVER                          |         | DATE//// | AT LOT 6 DP793799,                       | FACADE |     |
| B   | AMENDMENTS       | VN-JE | 12/01/24 | RETREAT                          | Hotondo | BUILDER  |                                          |        | IEO |
| A   | WORKING DRAWINGS | VN-JE | 12/12/23 | • Jorever part of your journey • | Homes   |          | 11 COOMBER STREET,                       | TITLE  |     |
| Rev | Amendment        | Drawn | Date     |                                  |         | DATE//// | RYLSTONE, NSW 2849                       |        |     |