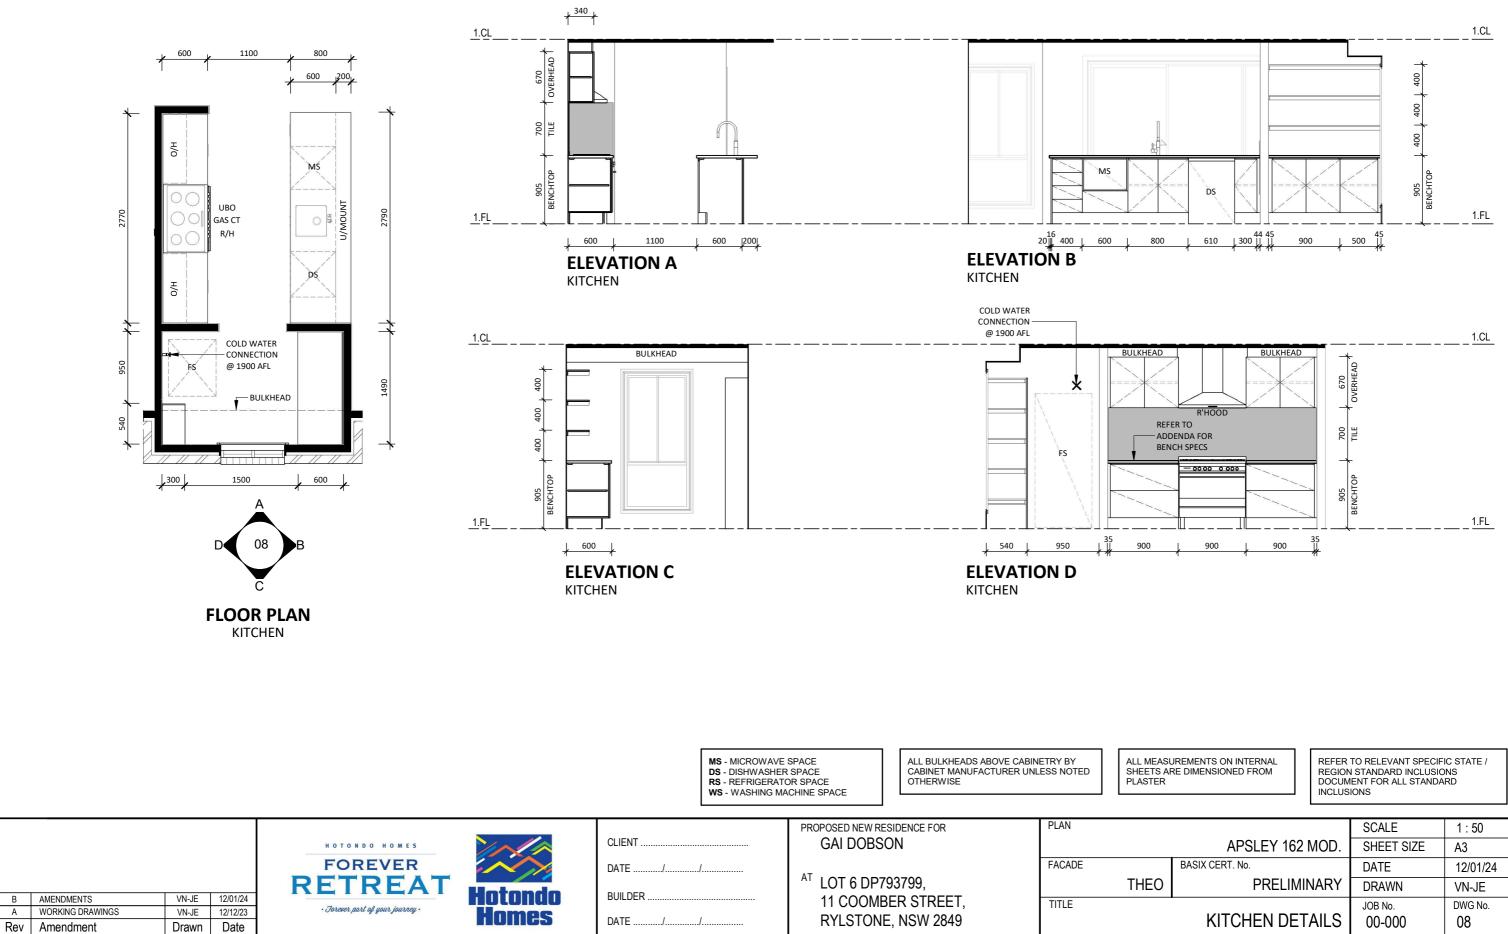

|                 | SCALE             | 1 : 50   |
|-----------------|-------------------|----------|
| APSLEY 162 MOD. | SHEET SIZE        | A3       |
| BASIX CERT. No. | DATE              | 12/01/24 |
| PRELIMINARY     | DRAWN             | VN-JE    |
| KITCHEN DETAILS | JOB No.<br>00-000 | DWG No.  |