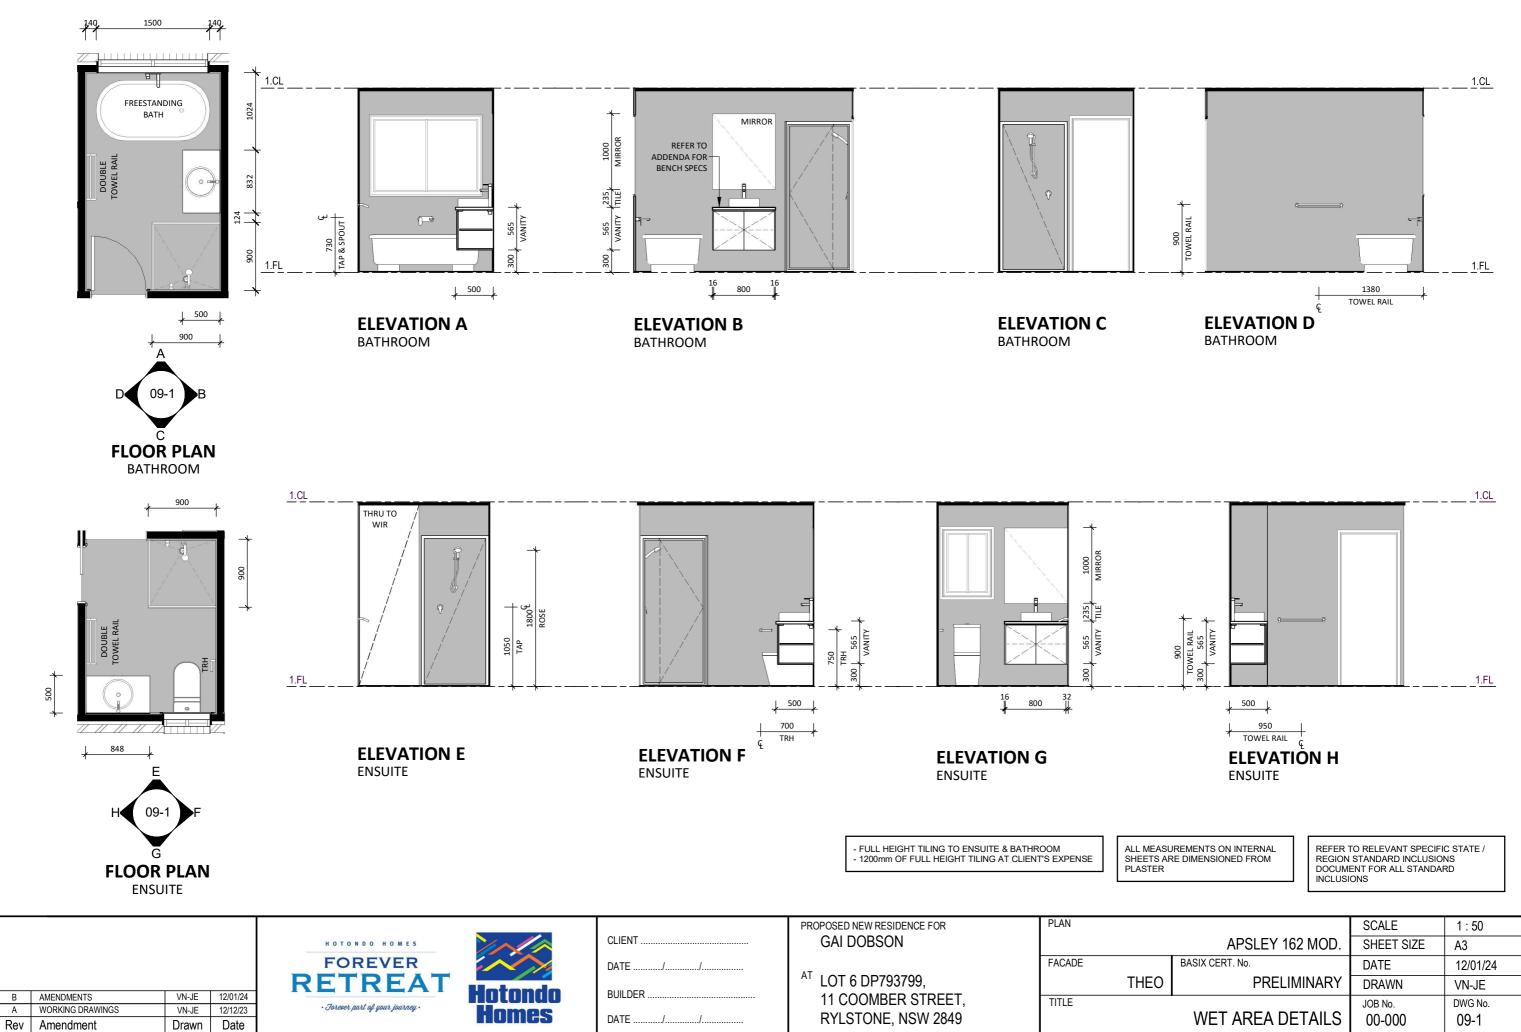

| PRELIMINARY      | DRAWN             | VN-JE           |
|------------------|-------------------|-----------------|
| WET AREA DETAILS | JOB No.<br>00-000 | DWG No.<br>09-1 |

| BASIX CERT. No.  | DATE              | 12/01/24        |
|------------------|-------------------|-----------------|
| PRELIMINARY      | DRAWN             | VN-JE           |
| WET AREA DETAILS | JOB No.<br>00-000 | DWG No.<br>09-2 |