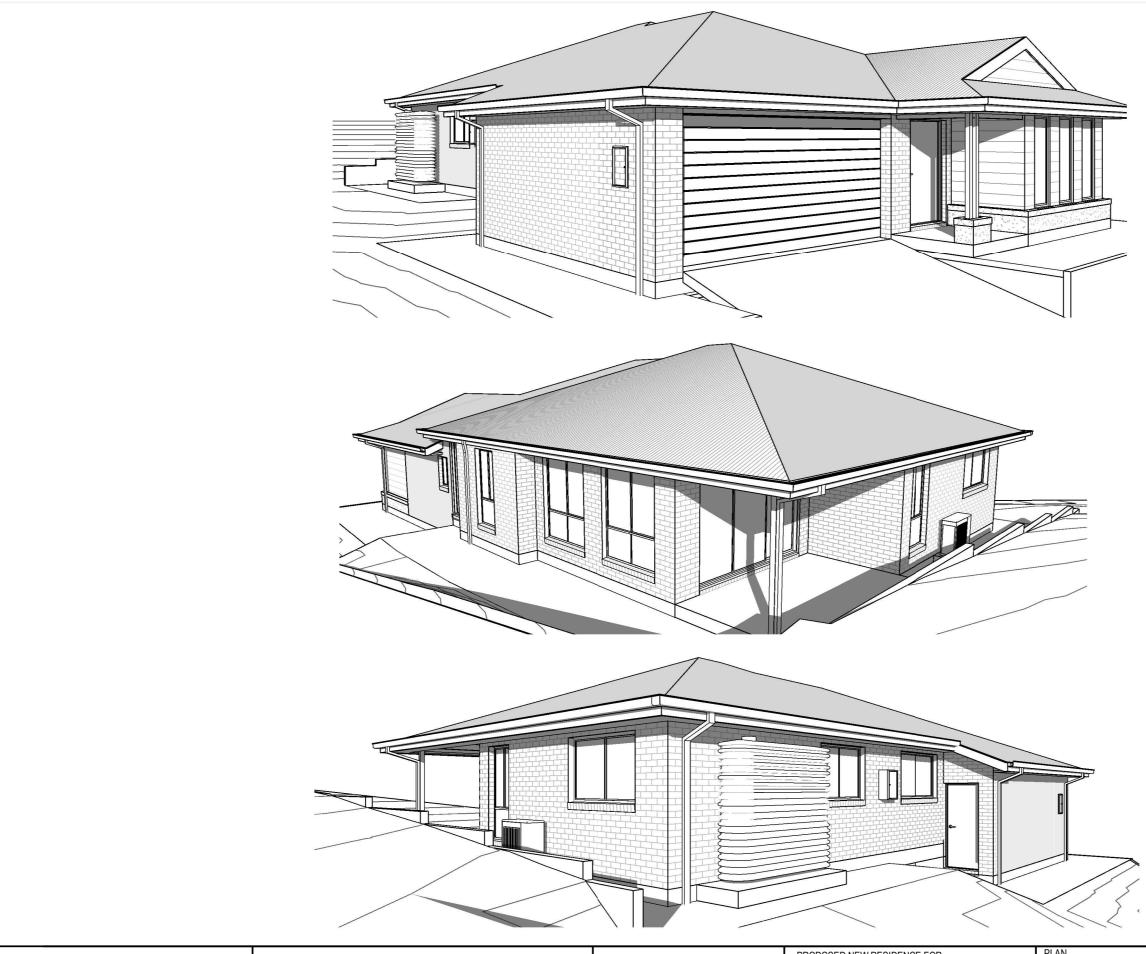

|     |                  |       |          |                                  |         |         | PROPOSED NEW RESIDENCE FOR    | PLAN   |      |                 | SCALE      |          |
|-----|------------------|-------|----------|----------------------------------|---------|---------|-------------------------------|--------|------|-----------------|------------|----------|
|     |                  |       |          | HOTONDO HOMES                    |         | CLIENT  | GAI DOBSON                    |        |      | APSLEY 162 MOD. | SHEET SIZE | A3       |
|     |                  |       |          | FOREVER                          |         | DATE/// | AT.                           | FACADE |      | BASIX CERT. No. | DATE       | 12/01/24 |
|     | 1                |       |          | RETREAT                          | Hotopdo |         | <sup>A1</sup> LOT 6 DP793799, |        | THEO | PRELIMINARY     | DRAWN      | VN-JE    |
| В   | AMENDMENTS       | VN-JE | 12/01/24 | · Jorever part of your journey · | Hotondo | BUILDER | 11 COOMBER STREET,            | TITLE  |      |                 | JOB No.    | DWG No.  |
| A   | WORKING DRAWINGS | VN-JE | 12/12/23 | · Surever part of your journey · | Homes   | DATE    | RYLSTONE, NSW 2849            |        |      | PERSPECTIVES    | 00-000     |          |
| Rev | Amendment        | Drawn | Date     |                                  |         | DATE    | RTESTONE, NSW 2049            |        |      | FLRGFLGTIVLS    | 00-000     | 06       |