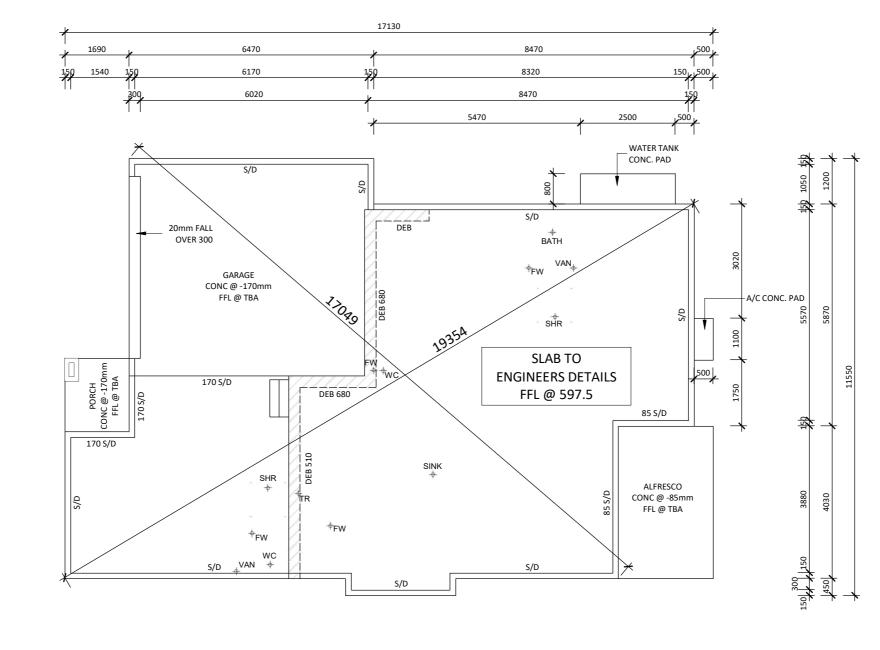

# PLUMBER AND CONCRETER TO CONFIRM ALL PC ITEMS FOR SLAB PENETRATION OFFSET AND DIMENSIONS

- 1. VERIFY ALL DIMENSIONS PRIOR TO COMMENCEMENT.
- 2. ALL PLAN DIMENSIONS ARE TO OUTSIDE OF BRICKWORK UNLESS NOTED OTHERWISE.
- 3. FOOTINGS AND SLAB CONSTRUCTION TO BE IN ACCORDANCE WITH ANY GEOTECHNICAL REPORT & ENGINEERS' DETAIL FOR THIS ALLOTMENT.
- 4. TERMITE PROTECTION TO BE IN ACCORDANCE WITH AS 3660.1 1995 AND NCC 3.1.3.

- 🛣

7220

940

S.

3880

ß

1350

11550

|                 | SCALE             | 1 : 100         |
|-----------------|-------------------|-----------------|
| APSLEY 162 MOD. | SHEET SIZE        | A3              |
| BASIX CERT. No. | DATE              | 12/01/24        |
| PRELIMINARY     | DRAWN             | VN-JE           |
| SLAB LAYOUT     | JOB No.<br>00-000 | DWG No.<br>05-2 |