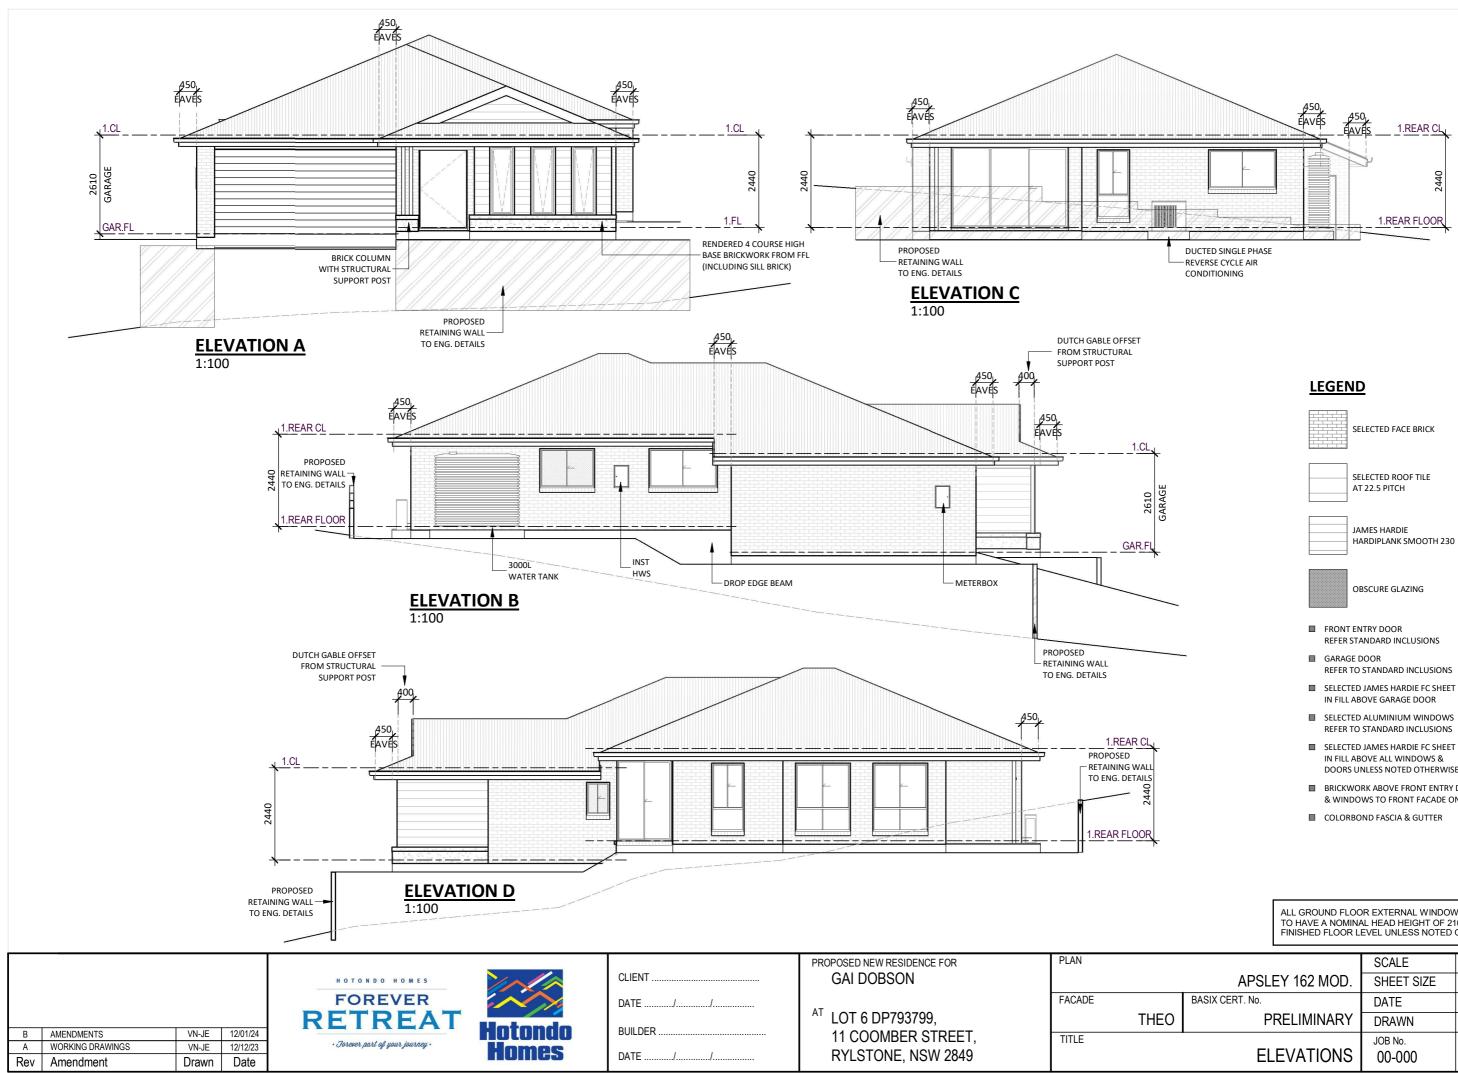

HARDIPLANK SMOOTH 230

- REFER TO STANDARD INCLUSIONS
- REFER TO STANDARD INCLUSIONS
- DOORS UNLESS NOTED OTHERWISE
- BRICKWORK ABOVE FRONT ENTRY DOOR & WINDOWS TO FRONT FACADE ONLY

ALL GROUND FLOOR EXTERNAL WINDOWS & DOORS TO HAVE A NOMINAL HEAD HEIGHT OF 2100mm FROM FINISHED FLOOR LEVEL UNLESS NOTED OTHERWISE

|                 | SCALE             | 1 : 100       |
|-----------------|-------------------|---------------|
| APSLEY 162 MOD. | SHEET SIZE        | A3            |
| BASIX CERT. No. | DATE              | 12/01/24      |
| PRELIMINARY     | DRAWN             | VN-JE         |
| ELEVATIONS      | JOB No.<br>00-000 | DWG No.<br>03 |