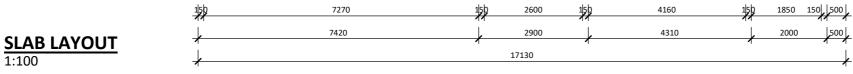

|                 | SCALE             | 1 : 100         |
|-----------------|-------------------|-----------------|
| APSLEY 162 MOD. | SHEET SIZE        | A3              |
| BASIX CERT. No. | DATE              | 12/01/24        |
| PRELIMINARY     | DRAWN             | VN-JE           |
| SLAB LAYOUT     | JOB No.<br>00-000 | DWG No.<br>05-2 |