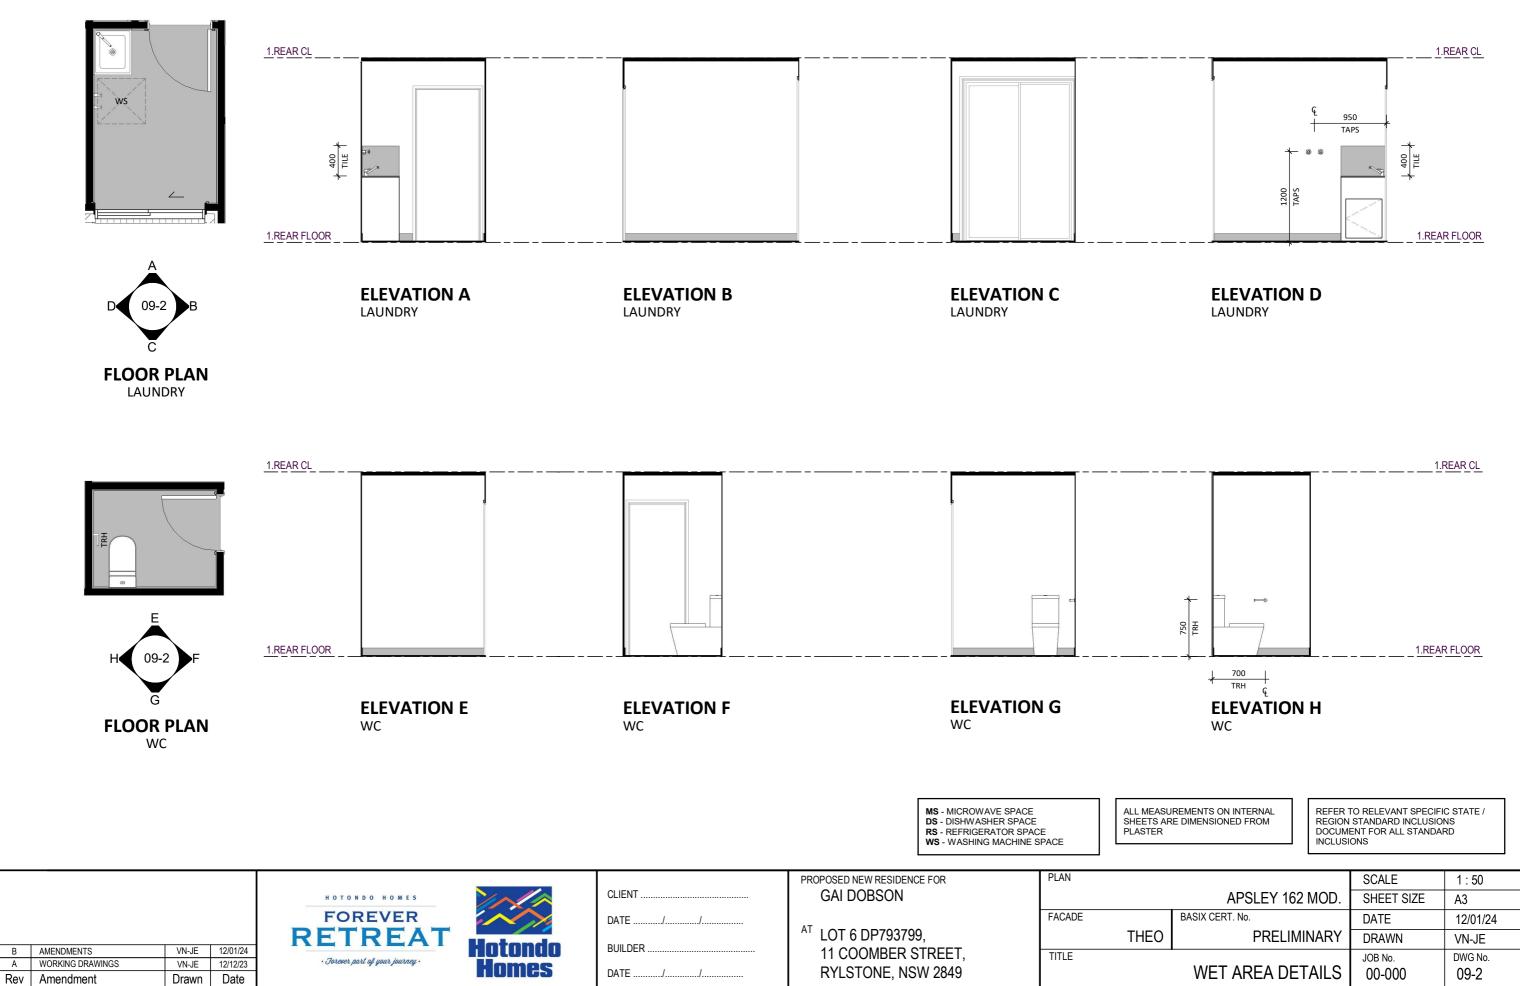

|   |                  | SCALE             | 1 : 50        |
|---|------------------|-------------------|---------------|
|   | APSLEY 162 MOD.  | SHEET SIZE        | A3            |
|   | BASIX CERT. No.  | DATE              | 12/01/24      |
| ) | PRELIMINARY      | DRAWN             | VN-JE         |
|   | WET AREA DETAILS | JOB No.<br>00-000 | DWG No.<br>10 |