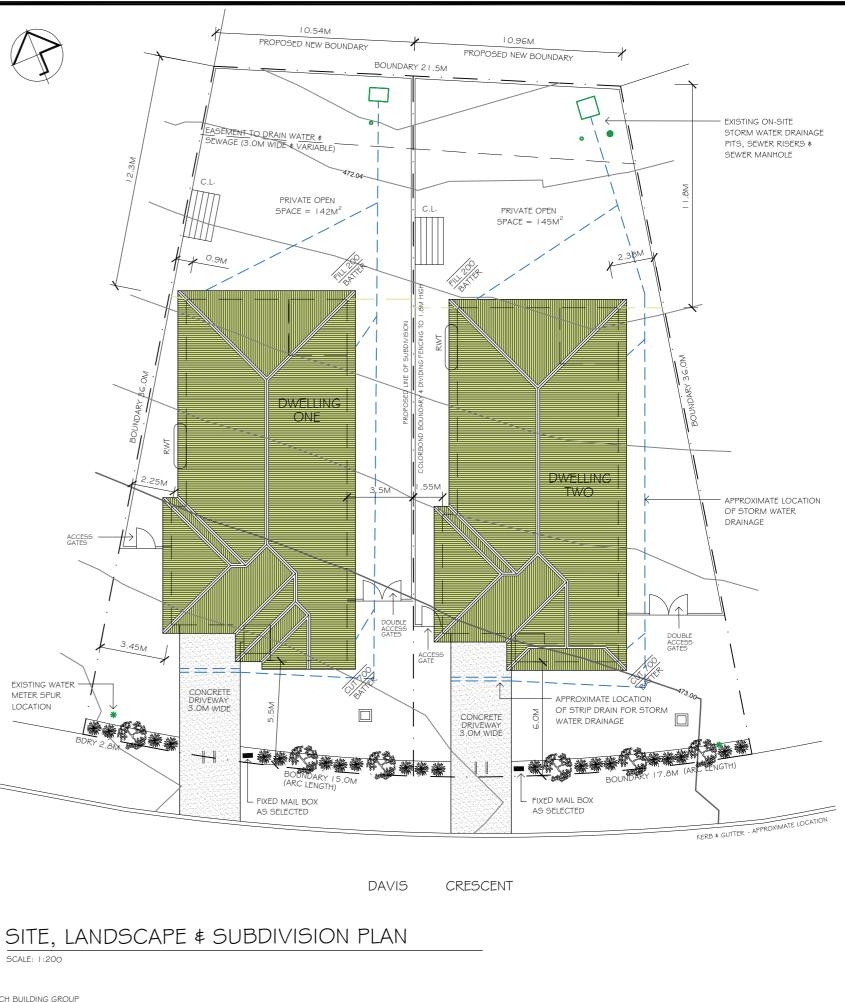

PROPOSED DETACHED DUAL LOT 803 DAVIS CRESCENT CAERLEON NSW 2850 PROIFCT

= 1,045.00M

= 296.20M

= 28.34%

= 748.80M

= 63.20M = 685.60M

= 65.60%

= 1,045.00M

525.00M

520.00M

SITE LOCATION - LOT 803 DAVIS CRESCENT, CAERLEON ESTATE

CAERLEON NSW 2850

AVENUE

CRESCENT

PO BOX 1298 Mudgee NSW 2850 LYNCH BUILDING CONTACT US: P. 02 63726 054 projects@lynchbuilding WWW LYNCHBUILDINGGR

|                              | LOCATION, SITE, SUBDIVISION & LANDSCAPE PLAN<br>DRAWING TITLE: |         |                              |          |             |      |
|------------------------------|----------------------------------------------------------------|---------|------------------------------|----------|-------------|------|
|                              |                                                                |         |                              |          |             |      |
|                              | DESIGN:                                                        | LBG     | FILE NO: 0494<br>PAPER SIZE: | 4-AO I   | 02 OF 09    | F    |
| ggroup.com.au<br>ROUP.COM.AU | DRAFTED:                                                       | J.LYNCH |                              | <u>ہ</u> | 02 01 00    | L .  |
| KODI .COM.AU                 | CHECKED:                                                       | A.LYNCH | PAPER SIZE:                  | A3       | DRAWING NO: | REV: |