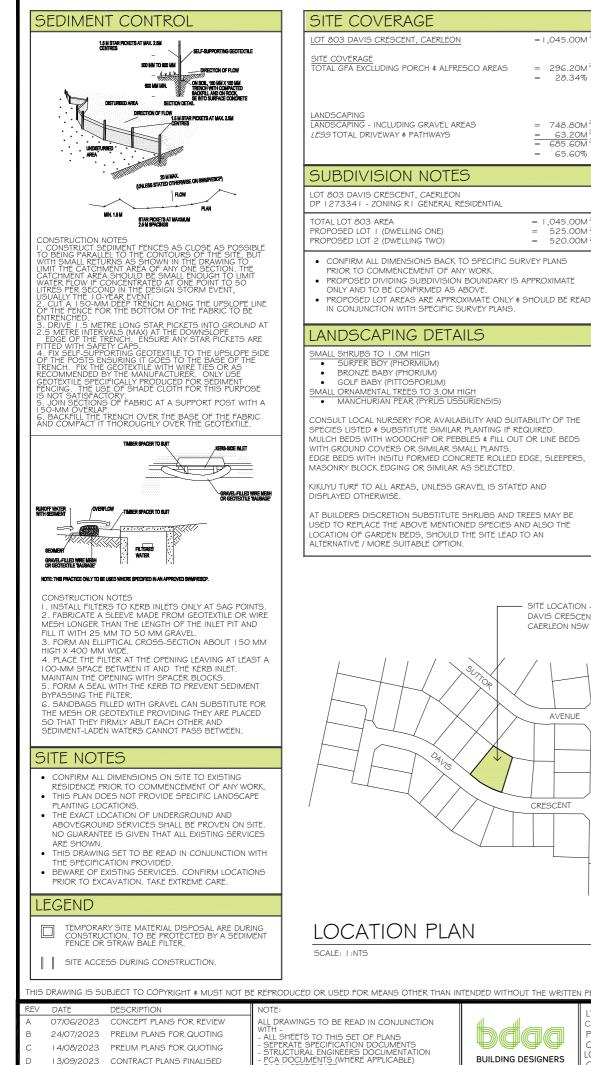

PROPOSED DETACHED DUAL LOT 803 DAVIS CRESCENT CAERLEON NSW 2850 PROIFCT

= 1,045.00M

= 296.20M

= 28.34%

= 748.80M

= 63.20M = 685.60M

= 65.60%

= 1,045.00M

525.00M

520.00M

SITE LOCATION - LOT 803 DAVIS CRESCENT, CAERLEON ESTATE

CAERLEON NSW 2850

AVENUE

CRESCENT

PO BOX 1298 Mudgee NSW 2850 LYNCH BUILDING CONTACT US: P. 02 63726 054 projects@lynchbuilding WWW LYNCHBUILDINGGR