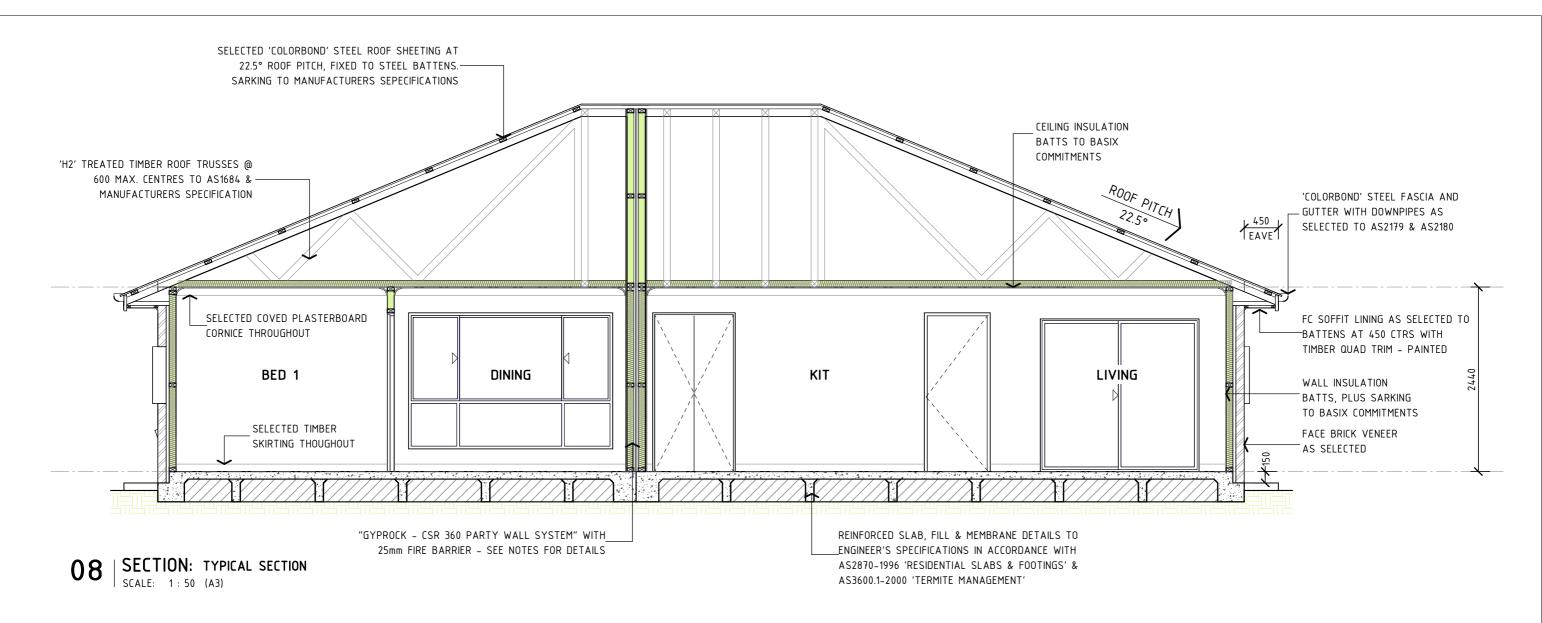

### SECTION NOTES:

- 1. FOR COMPLETE SLAB DETAILS & DESIGN REFER TO ENGINEERS SPECIFICATIONS & DESIGNS.
- 2. TERMITE TREATMENT SHALL BE INCLUDED TO PROTECT AGAINST INFESTATION TO AS3660.1-2000.
- 3. PARTY WALL DETAILS -
  - SEPERATING PARTY WALL MUST NOT BE CROSSED BY TIMBER OR OTHER COMBUSTIBLE BUILDING ELEMENTS WITH THE EXCEPTION OF STEEL ROOFING BATTENS WITH THE DIMENSIONS 75x50mm OR ROOF SARKING, MUST ALSO BE PACKED USING FIRE RESISTANT MATERIAL IN ACCORDANCE WITH THE BCA
  - 25mm GYPROCK SHAFT LINER PANEL BETWEEN STEEL "H" WITH 20-40mm OF SEPERATION BETWEEN FRAMES & GYPROCL SHAFT LINER PANEL.
  - STUDS AT 600mm MAX CENTRES
  - 10mm GYPROCK "SUPERCHEK" PLASTERBOARD WALL LINING TO FACE OF
  - PARTY WALL (GYPROCK EWFA 45743 CSR 360 PARTY WALL SYSTEM) - SELECT WALL FRAMING WITH R2.7 GOLD WALL INSULATION BATTS TO BE
  - INSTALLED. - FIRE RESISTANT MINERAL FIRE BLANKET TO BE INSTALLED DIRECTLY ABOVE PART WALL TO UNDERSIDE OF ROOFING IN ACCORDANCE WITH THE BCA

# **DA/CC SUBMISSION**

### Drawing Title: SECTION & GENERAL NOTES

Design LBG Drawn G.HACKETT Check J.LYNCH

Sheet 06 of 08 Drawing Number 0458 - A06

Revision С