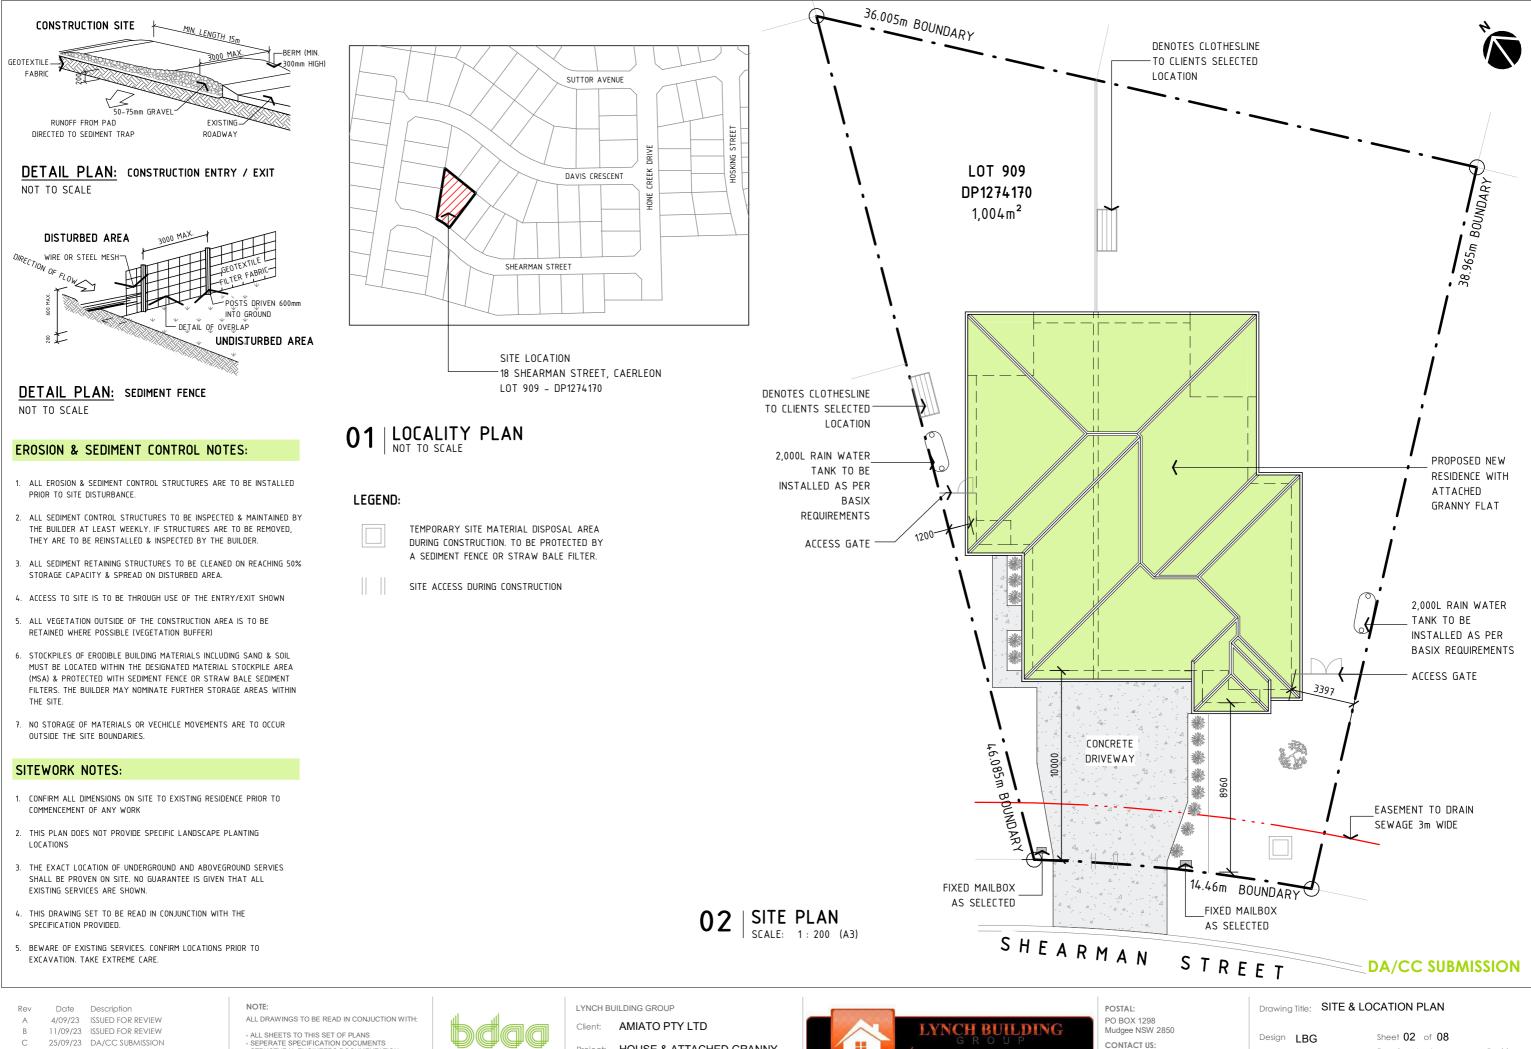

HOUSE & ATTACHED GRANNY Project: FLAT AT 18 SHEARMAN STREET, CAERLEON (LOT 909)

projects@lynchbuildinggroup.com.au w www.lynchbuildinggroup.com.au

1 02 6372 6054

Drawn G.HACKETT Check J.LYNCH

Sheet 02 of 08 Drawing Number 0458 - A02