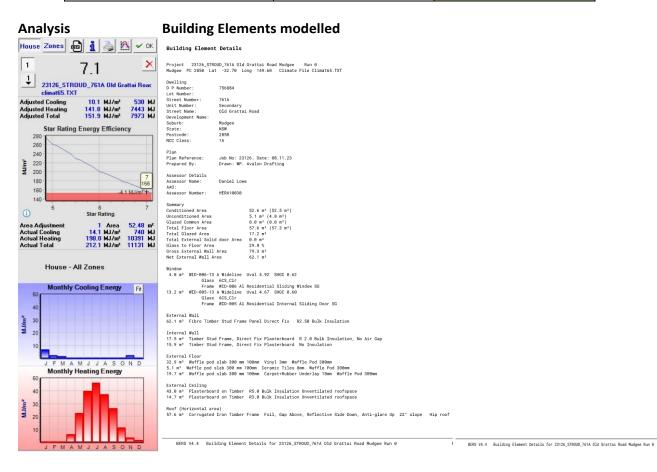

#### ABCB Nathers Heating & Cooling Load Limits ABCB Standard 2022.

| CLIMATE ZONE # 65         | <b>BASIX TARGETS CSOG</b> | PROPOSED DWELLING |
|---------------------------|---------------------------|-------------------|
| Nathers Star Rating Score | >7.0 STARS                | 7.1 STARS         |
| Cooling Loads MJ/m2.annum | <17.9                     | 10.1              |
| Heating Loads MJ/m2.annum | <150                      | 141.8             |
| Adjusted Total            | <156                      | 151.9             |