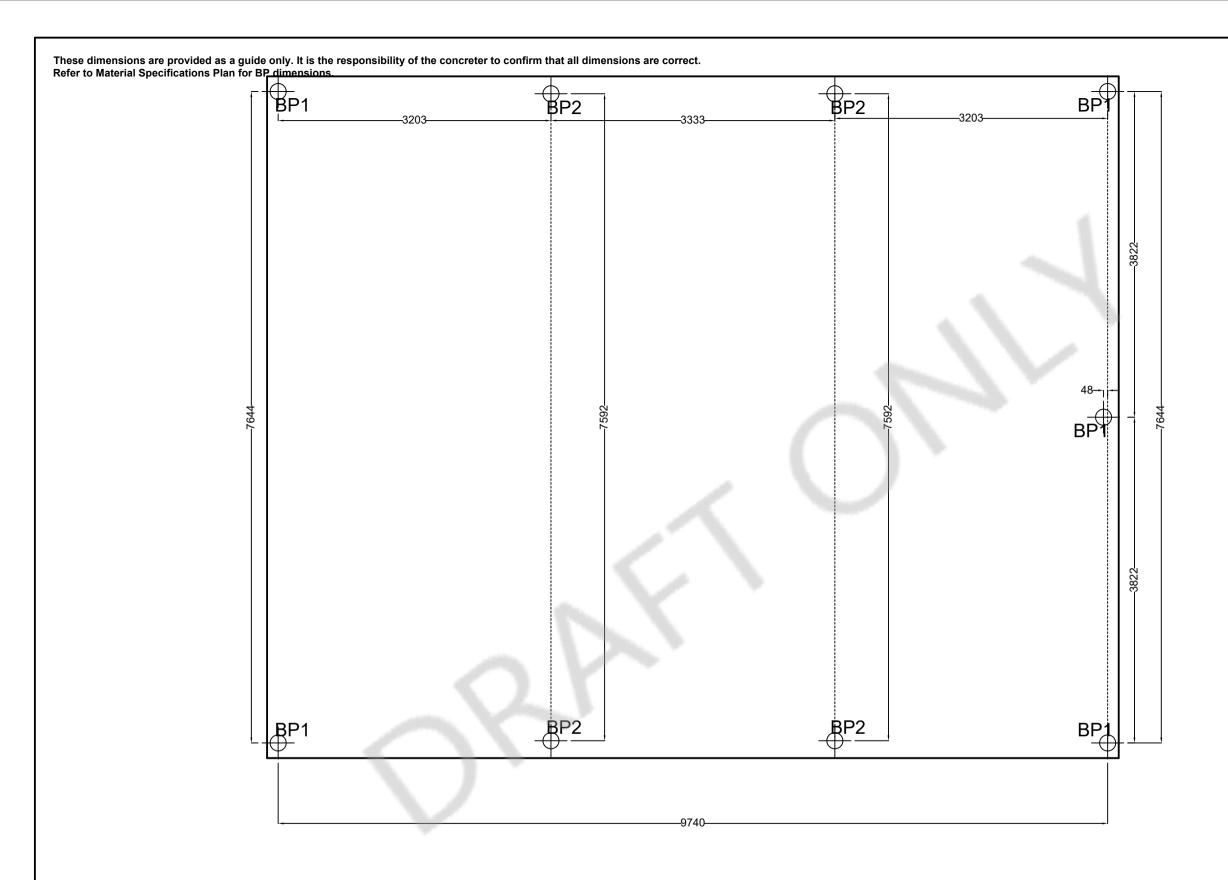

| Revision | Date | Initial | Purchaser Name: Tyecon Pty Ltd                     |                        |                                             |                                             |
|----------|------|---------|----------------------------------------------------|------------------------|---------------------------------------------|---------------------------------------------|
|          |      |         |                                                    |                        | Concrete Piers                              | Seller: Sheds n Homes Dubbo                 |
|          |      |         | Site Address: Madeira Rd Mudgee NSW 2850 Australia |                        | PIER MEASUREMENT ONLY. NOT FOR CONSTRUCTION | Name: Scott Chippendale                     |
|          |      |         |                                                    |                        | NOT TO SCALE                                | Phone: 0438 842 588                         |
|          |      |         |                                                    |                        | Page 1 of 1                                 | Fax:                                        |
|          |      |         | Drawing # DRAFT                                    | Print Date: 14/10/2023 | ©Copyright Steelx IP Pty Ltd                | Email: scott.chippendale@shedsnhomes.com.au |
|          |      |         |                                                    |                        |                                             |                                             |
|          |      |         |                                                    |                        |                                             |                                             |