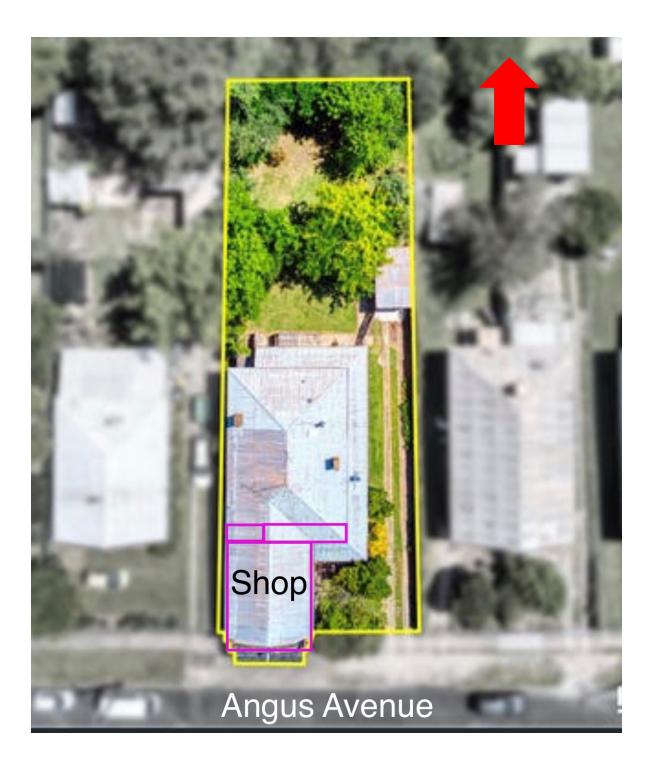

## 1. Site plan showing the property boundaries & all buildings on the site (Photo)

3. Floor plan of the shop area showing the fit out for the service of food and drink with elevations

Î

Front of Shop – Footpath 45 Angus Avenue, Kandos