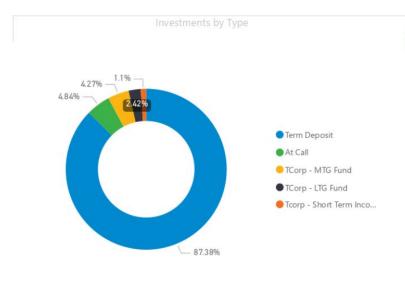

# Mid-Western Regional Council Cash and Investments as at 29 February 2024

Total Investment Portfolio (\$

146.14M

Portfolio Balance at End of Month (\$

#### Investment Portfolio Summary

| Term to Maturity       | Amount            | Actual | Cumulative<br>Actual | Cumulative<br>Minimum | Policy<br>Compliance |
|------------------------|-------------------|--------|----------------------|-----------------------|----------------------|
| Less than 3 months     | \$<br>41,940,401  | 29%    | 29%                  | 20%                   | OK                   |
| Between 3 months and 1 |                   |        |                      |                       |                      |
| year                   | \$<br>81,200,000  | 56%    | 84%                  | 40%                   | OK                   |
| Between 1 year and 2   |                   |        |                      |                       |                      |
| years                  | \$<br>13,000,000  | 9%     | 93%                  | 50%                   | OK                   |
| Between 2 years and 4  |                   |        |                      |                       |                      |
| years                  | \$<br>10,000,000  | 7%     | 100%                 | 85%                   | OK                   |
| More than 5 years      | \$<br>-           | 0%     | 100%                 | 0%                    | OK                   |
| Total                  | \$<br>146,140,401 |        |                      |                       |                      |