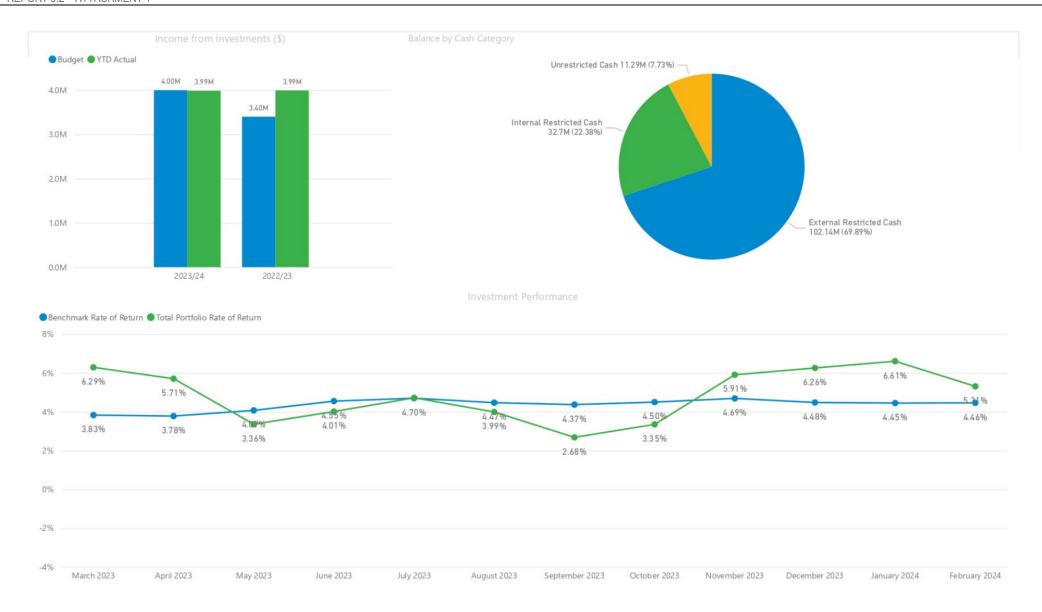

#### Legislation

As per Clause 212 of the Local Government (General) Regulation 2021 the Responsible Accounting Officer certifies that:

- a) this report sets out details of all money that the Council has invested under Section 625 of the Act; and
- b) all investments have been made in accordance with the Act and the regulations.

# Financial implications

Not Applicable

**Associated Risks** 

Not Applicable

AMANDA AVNELL FINANCIAL PLANNING COORDINATOR

LEONIE VAN OOSTERUM
DIRECTOR CORPORATE SERVICES

6 March 2024

Attachments: 1. Investment Report - February 2024.

### **APPROVED FOR SUBMISSION:**

BRAD CAM GENERAL MANAGER



# Mid-Western Regional Council Cash and Investments as at 29 February 2024

Total Investment Portfolio (\$

146.14M



Portfolio Balance at End of Month (\$





#### At Call Fund and Managed Funds

| Institution              | Yield | Principa | I Amount   | Term to Maturity |   |
|--------------------------|-------|----------|------------|------------------|---|
| NAB                      | 4.50% | \$       | 7,066,882  |                  | 0 |
| TCorp - Long Term Growt  | 3.00% | \$       | 3,535,153  |                  | 5 |
| TCorp - Medium Term Gro  | 3.00% | \$       | 6,235,333  |                  | 5 |
| Tcorp - Short Term Incom | 3.00% | \$       | 1,603,032  |                  | 5 |
| Total                    |       | \$       | 18,440,401 |                  |   |

### **Current Term Deposits**

| AMP       4.90%       \$ 2,500,000       20         Australian Military Bank       5.10%       \$ 1,000,000       146         Australian Un