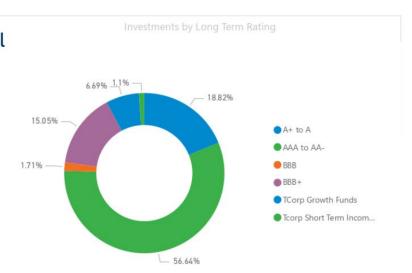

|                        |                                                    |              | Policy                   |                |                   |
|------------------------|----------------------------------------------------|--------------|--------------------------|----------------|-------------------|
| Long Term Rating       | Institution                                        | Policy Limit | Compliance (Institution) | % of Portfolio | Amount            |
| AA-                    | CBA                                                | 40%          | OK                       | 14%            | \$<br>20,400,000  |
|                        | NAB                                                | 40%          | OK                       | 22%            | \$<br>32,366,882  |
|                        | Westpac                                            | 40%          | OK                       | 21%            | \$<br>30,000,000  |
| Α                      | ING                                                | 20%          | OK                       | 19%            | \$<br>27,500,000  |
|                        | Australian Military                                |              |                          |                |                   |
| BBB+                   | Bank                                               | 10%          | OK                       | 1%             | \$<br>1,000,000   |
|                        | Australian Unity<br>Bank Of                        | 10%          | OK                       | 3%             | \$<br>5,000,000   |
|                        | Queensland<br>Bendigo & Adelaide                   | 10%          | OK                       | 8%             | \$<br>12,000,000  |
|                        | Bank                                               | 10%          | OK                       | 1%             | \$<br>2,000,000   |
|                        | MyState Bank                                       | 10%          | OK                       | 1%             | \$<br>2,000,000   |
| BBB                    | AMP                                                | 5%           | OK                       | 2%             | \$<br>2,500,000   |
| TCorp Growth Funds     | TCorp - Long Term<br>Growth Fund<br>TCorp - Medium | 15%          | ОК                       | 2%             | \$<br>3,535,153   |
|                        | Term Growth Fund<br>Tcorp - Short Term             | 15%          | ОК                       | 4%             | \$<br>6,235,333   |
| Tcorp Short Term Incom | e Income Fund                                      | 15%          | OK                       | 1%             | \$<br>1,603,032   |
| Grand Total            |                                                    |              |                          | 100%           | \$<br>146,140,401 |

| Long Term Rating Group         | Credit Policy Limit | Policy<br>Compliance<br>(SP Group) | % of<br>Portfolio | Amount            |
|--------------------------------|---------------------|------------------------------------|-------------------|-------------------|
| AAA to AA-                     | 100%                | OK                                 | 57%               | \$<br>82,766,882  |
| BBB+                           | 20%                 | OK                                 | 15%               | \$<br>22,000,000  |
| BBB                            | 5%                  | OK                                 | 2%                | \$<br>2,500,000   |
| TCorp Growth Funds             | 15%                 | OK                                 | 7%                | \$<br>9,770,486   |
| <b>Tcorp Short Term Income</b> |                     |                                    |                   |                   |
| Fund                           | 15%                 | OK                                 | 1%                | \$<br>1,603,032   |
| A+ to A                        | 50%                 | OK                                 | 19%               | \$<br>27,500,000  |
| Grand Total                    |                     |                                    | 100%              | \$<br>146,140,401 |