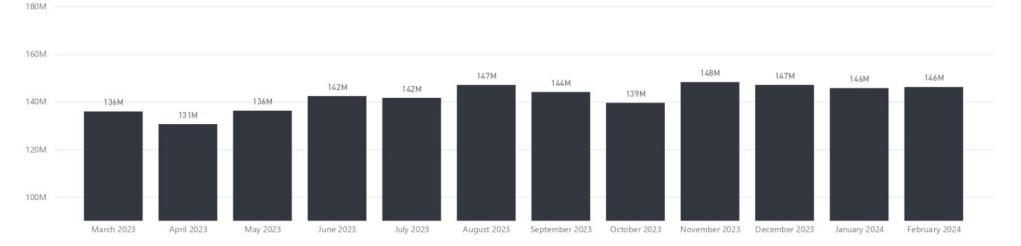

# Mid-Western Regional Council Cash and Investments as at 29 February 2024

Total Investment Portfolio (\$

146.14M

Portfolio Balance at End of Month (\$