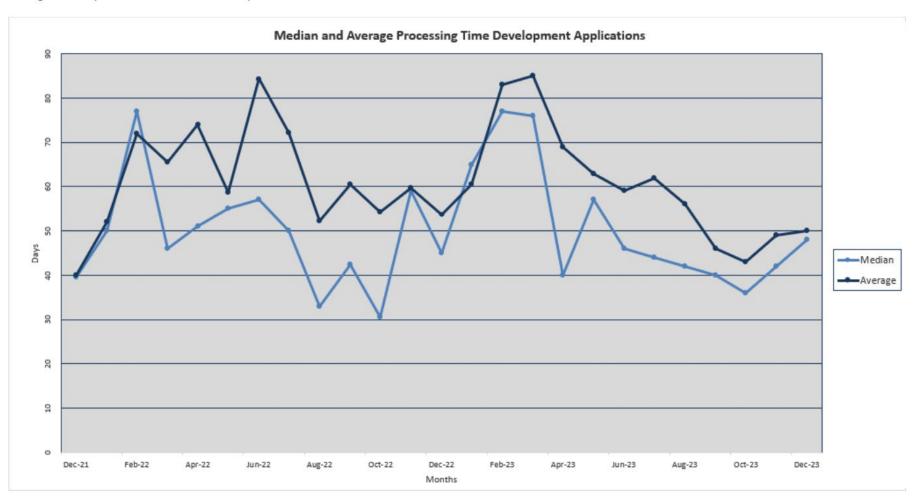

## **APPROVED FOR SUBMISSION:**

BRAD CAM GENERAL MANAGER

This report covers the period for the month of December 2023. Graph 1 indicates the processing times up to 31 December 2023 with the month of December having an average of 50 days and a median time of 48 days.