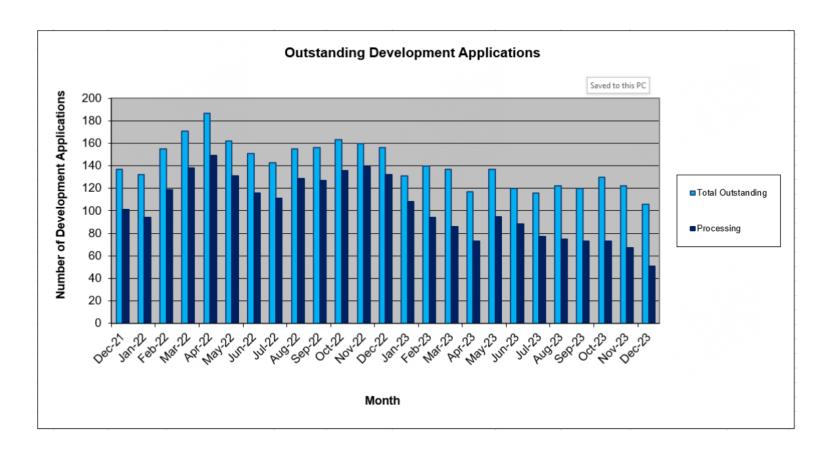

Graph 2 indicates the total number of outstanding applications, the number currently being processed is 106 and the number on "stop clock" is 55.

The Planning and Development Department determined 24 Development Applications either by Council or under delegation during December 2023.