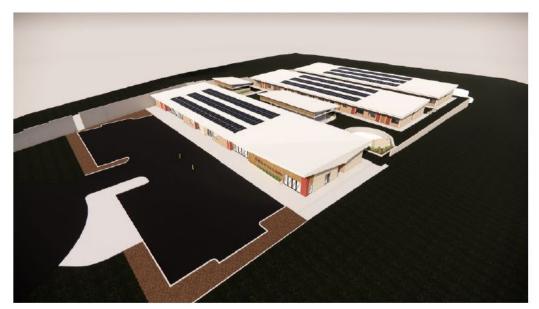

## Scope

The Mudgee Centre of Excellence training camp project is a major project being delivered to provide an accommodation facility to compliment the Glen Willow Regional Sporting Complex. The training camp is being designed to cater for elite sporting teams as well as schools and junior sports teams and other groups that can make use of the area and the sporting facilities at Glen Willow.

# Achievements and Highlights

- Completion of the retaining walls and site preparation.
- Construction of the watermain has been completed.
- Stormwater parts and fittings onsite awaiting approval of civil construction certificate for works to commence.
- Construction Certificate submitted to private certifier. Initial review of Construction Certificate documentation has taken place with additional information requested and to be supplied.
- Request for Quote for sewer construction closed at end of January 2024.