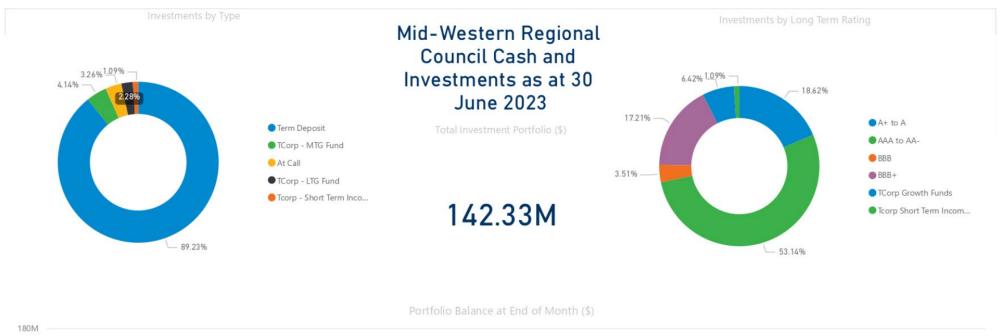

## Investment Portfolio Summary

| Term to Maturity       | Amount |             | Actual | Cumulative<br>Actual | Cumulative<br>Minimum | Policy<br>Compliance |
|------------------------|--------|-------------|--------|----------------------|-----------------------|----------------------|
| Less than 3 months     | \$     | 37,830,572  | 27%    | 27%                  | 20%                   | OK                   |
| Between 3 months and 1 |        |             |        |                      |                       |                      |
| year                   | \$     | 68,500,000  | 48%    | 75%                  | 40%                   | OK                   |
| Between 1 year and 2   |        |             |        |                      |                       |                      |
| years                  | \$     | 33,000,000  | 23%    | 98%                  | 50%                   | OK                   |
| Between 2 years and 4  |        |             |        |                      |                       |                      |
| years                  | \$     | 3,000,000   | 2%     | 100%                 | 85%                   | OK                   |
| More than 5 years      | \$     | -           | 0%     | 100%                 | 0%                    | OK                   |
| Total                  | \$     | 142,330,572 |        |                      |                       |                      |

|                         |                                  |              | Policy                   |                |    |             |
|-------------------------|----------------------------------|--------------|--------------------------|----------------|----|-------------|
| Long Term Rating        | Institution                      | Policy Limit | Compliance (Institution) | % of Portfolio |    | Amount      |
| AA-                     | CBA                              | 40%          | OK                       | 25%            | \$ | 35,000,000  |
|                         | NAB                              | 40%          | OK                       | 13%            | \$ | 18,641,050  |
|                         | Westpac                          | 40%          | OK                       | 15%            | \$ | 22,000,000  |
| A+                      | Macquarie                        | 20%          | OK                       | 1%             | \$ | 1,500,000   |
| Α                       | ING                              | 20%          | OK                       | 18%            | \$ | 25,000,000  |
|                         | Australian Military              |              |                          |                |    |             |
| BBB+                    | Bank                             | 10%          | OK                       | 1%             | \$ | 1,000,000   |
|                         | Australian Unity<br>Bank Of      | 10%          | ОК                       | 7%             | \$ | 10,500,000  |
|                         | Queensland<br>Bendigo & Adelaide | 10%          | OK                       | 5%             | \$ | 7,500,000   |
|                         | Bank                             | 10%          | OK                       | 1%             | \$ | 2,000,000   |
|                         | MyState Bank                     | 10%          | OK                       | 2%             | \$ | 3,500,000   |
| BBB                     | AMP                              | 5%           | OK                       | 4%             | \$ | 5,000,000   |
| TCom Croude Funds       | TCorp - Long Term<br>Growth Fund | 15%          | OK                       | 20/            | Φ  | 2 240 046   |
| TCorp Growth Funds      |                                  | 15%          | OK                       | 2%             | Φ  | 3,249,946   |
|                         | TCorp - Medium                   |              |                          |                |    |             |
|                         | Term Growth Fund                 | 15%          | OK                       | 4%             | \$ | 5,893,162   |
|                         | Tcorp - Short Term               |              |                          |                |    |             |
| Tcorp Short Term Income | e Income Fund                    | 15%          | OK                       | 1%             | _  | 1,546,414   |
| Grand Total             |                                  |              |                          | 100%           | \$ | 142,330,572 |

| Long Term Rating Group         | Credit Policy Limit | Policy<br>Compliance<br>(SP Group) | % of<br>Portfolio | Amount            |
|--------------------------------|---------------------|------------------------------------|-------------------|-------------------|
| AAA to AA-                     | 100%                | OK                                 | 53%               | \$<br>75,641,050  |
| BBB+                           | 20%                 | OK                                 | 17%               | \$<br>24,500,000  |
| BBB                            | 5%                  | OK                                 | 4%                | \$<br>5,000,000   |
| TCorp Growth Funds             | 15%                 | OK                                 | 6%                | \$<br>9,143,108   |
| <b>Tcorp Short Term Income</b> |                     |                                    |                   |                   |
| Fund                           | 15%                 | OK                                 | 1%                | \$<br>1,546,414   |
| A+ to A                        | 50%                 | OK                                 | 19%               | \$<br>26,500,000  |
| Grand Total                    |                     |                                    | 100%              | \$<br>142,330,572 |