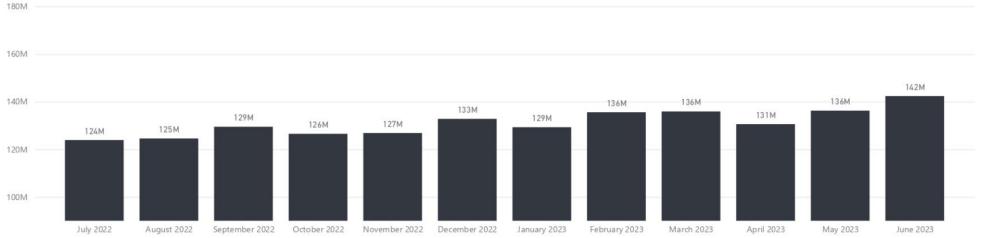

## Investment Portfolio Summary

| Term to Maturity       | Amount |             | Actual | Cumulative<br>Actual | Cumulative<br>Minimum | Policy<br>Compliance |
|------------------------|--------|-------------|--------|----------------------|-----------------------|----------------------|
| Less than 3 months     | \$     | 37,830,572  | 27%    | 27%                  | 20%                   | OK                   |
| Between 3 months and 1 |        |             |        |                      |                       |                      |
| year                   | \$     | 68,500,000  | 48%    | 75%                  | 40%                   | OK                   |
| Between 1 year and 2   |        |             |        |                      |                       |                      |
| years                  | \$     | 33,000,000  | 23%    | 98%                  | 50%                   | OK                   |
| Between 2 years and 4  |        |             |        |                      |                       |                      |
| years                  | \$     | 3,000,000   | 2%     | 100%                 | 85%                   | OK                   |
| More than 5 years      | \$     | -           | 0%     | 100%                 | 0%                    | OK                   |
| Total                  | \$     | 142,330,572 |        |                      |                       |                      |