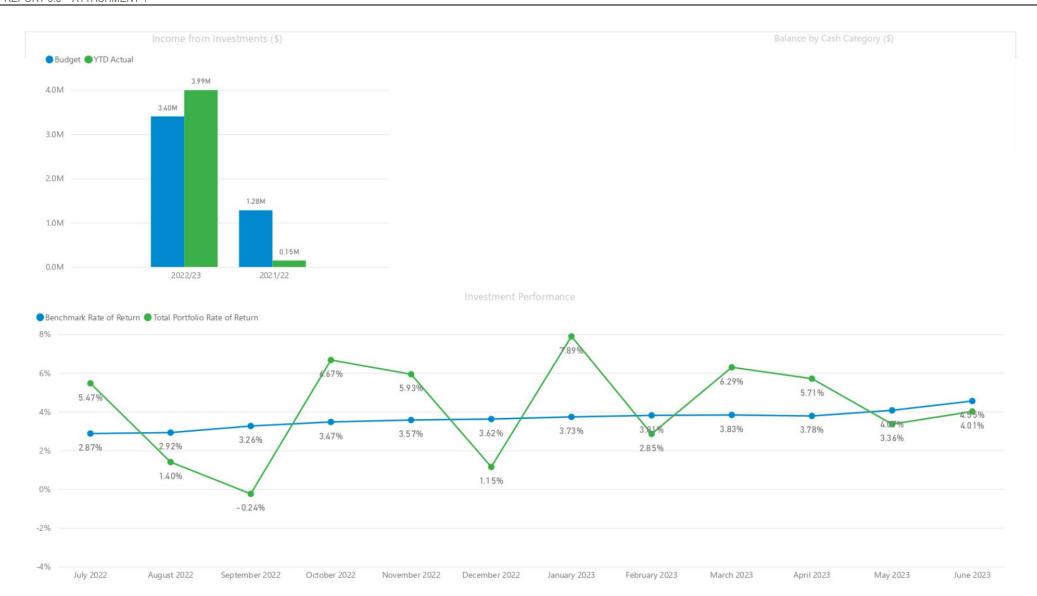

## **Detailed report**

The attachment to this report provides information on the performance of the portfolio and provides a register of all investments held as at 30 June 2023.