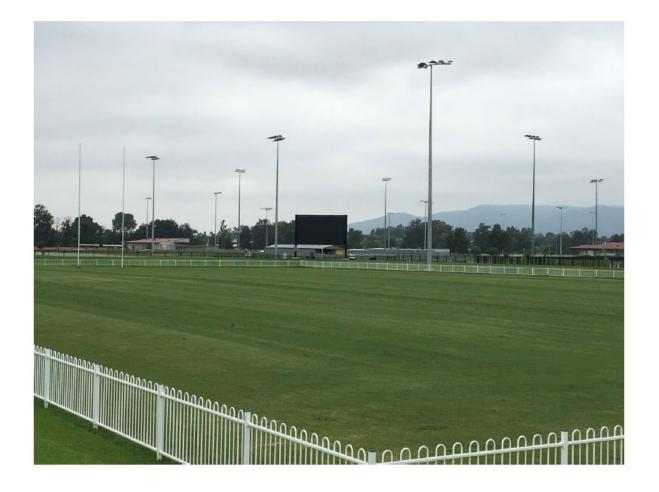

- Junior Rugby League clubhouse and amenities
- Rugby Union clubrooms and amenities
- Seven additional sporting fields
- Field Lighting towers
- Roads
- Car Parking
- Pathways
- Fencing
- Irrigation and drainage systems
- Other associated infrastructure such as shedding and signage

# Achievements and Highlights

- Footpaths complete
- Signage installation complete
- PA System complete

COMMUNTY | GLEN WILLOW STAGE TWO FINAL REPORT

| PROJECT COMPONENT                        | % COMPLETE | COMPLETE (Y/N) |
|------------------------------------------|------------|----------------|
| Site Prep - North                        | 100%       | Complete       |
| Junior Rugby League Building             | 100%       | Complete       |
| Roads & Carpark Design &<br>Construction | 100%       | Complete       |
| Services                                 | 100%       | Complete       |
| Site Prep - South                        | 100%       | Complete       |
| Rugby Union Building                     | 100%       | Complete       |
| Field Construction                       | 100%       | Complete       |
| Field Lighting                           | 100%       | Complete       |
| Site Finalisation                        | 100%       | Complete       |