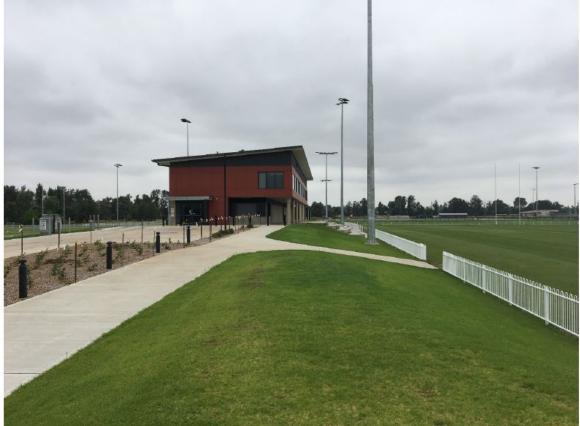

### Detailed report

The Glen Willow Stage 2 Project has been a major project that has attracted \$17 million in funding from State and Federal governments and has delivered exceptional sporting facilities for the community. Over the past four years, a range of facilities have been constructed including:

- Junior Rugby League clubhouse and amenities
- Rugby Union clubrooms and amenities
- Seven additional sporting fields
- Field Lighting towers
- Roads
- Car Parking
- Pathways
- Fencing
- Irrigation and drainage systems
- Other associated infrastructure such as shedding and signage