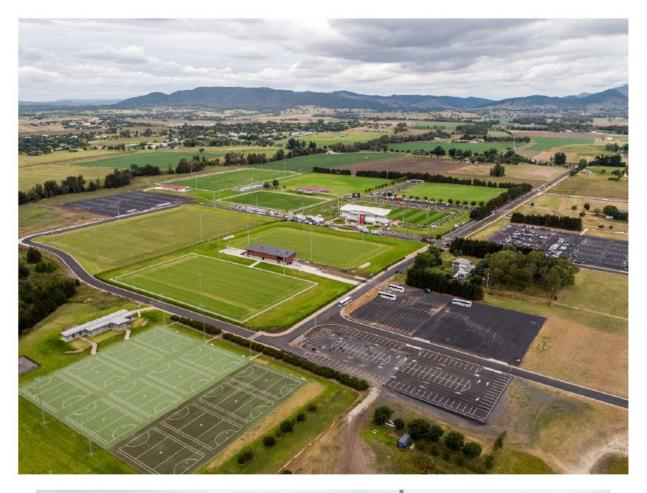

### Detailed report

The Glen Willow Stage 2 Project has been a major project that has attracted \$17 million in funding from State and Federal governments and has delivered exceptional sporting facilities for the community. Over the past four years, a range of facilities have been constructed including:

- Junior Rugby League clubhouse and amenities
- Rugby Union clubrooms and amenities
- Seven additional sporting fields
- Field Lighting towers
- Roads
- Car Parking
- Pathways
- Fencing
- Irrigation and drainage systems
- Other associated infrastructure such as shedding and signage

This project has significantly increased the capacity of Glen Willow to hold major events and midweek sporting carnivals as well as local community sport. Along with other associated projects such as the Jennie Blackman Dog Park, the Stormwater Recirculation system and the Centre of Excellence training facility, Glen Willow now represents the highest quality sporting precinct in Western NSW.