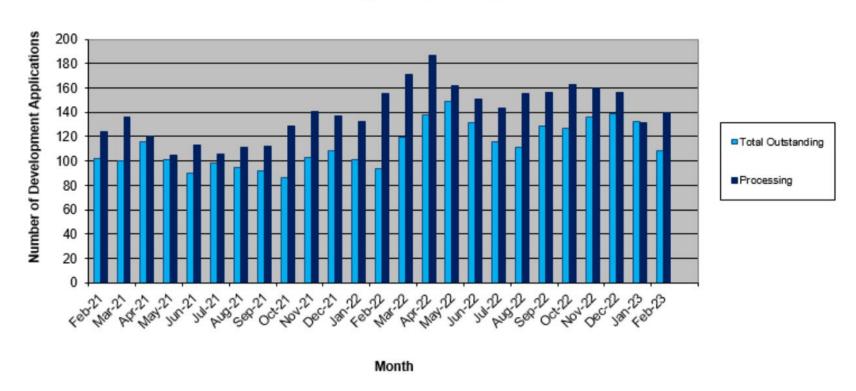

### Median and Average Processing Time Development Applications

Months

Graph 2 indicates the total number of outstanding applications, the number currently being processed is 94 and the number on "stop clock" is 46.

### **Outstanding Development Applications**

The Planning and Development Department determined 24 Development Applications either by Council or under delegation during February 2023.