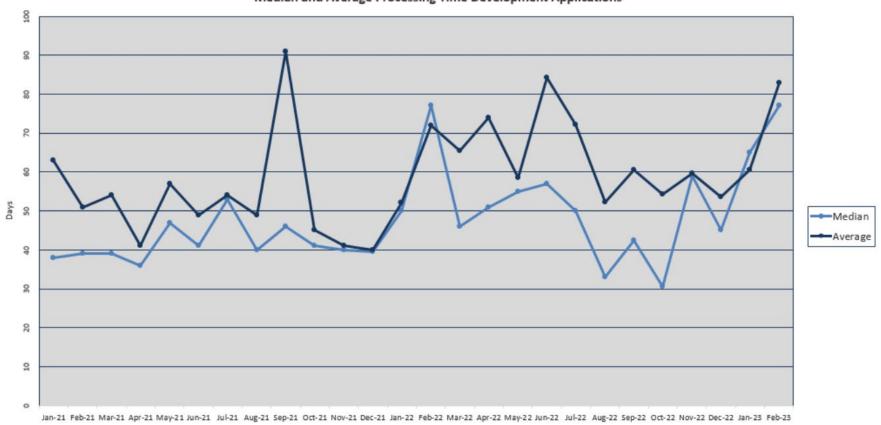

## APPROVED FOR SUBMISSION:

BRAD CAM GENERAL MANAGER

This report covers the period for the month of February 2023. Graph 1 indicates the processing times up to 28 February 2023 with the month of February having an average of 77 days and a median time of 83 days.

### Median and Average Processing Time Development Applications

Months

Graph 2 indicates the total number of outstanding applications, the number currently being processed is 94 and the number on "stop clock" is 46.