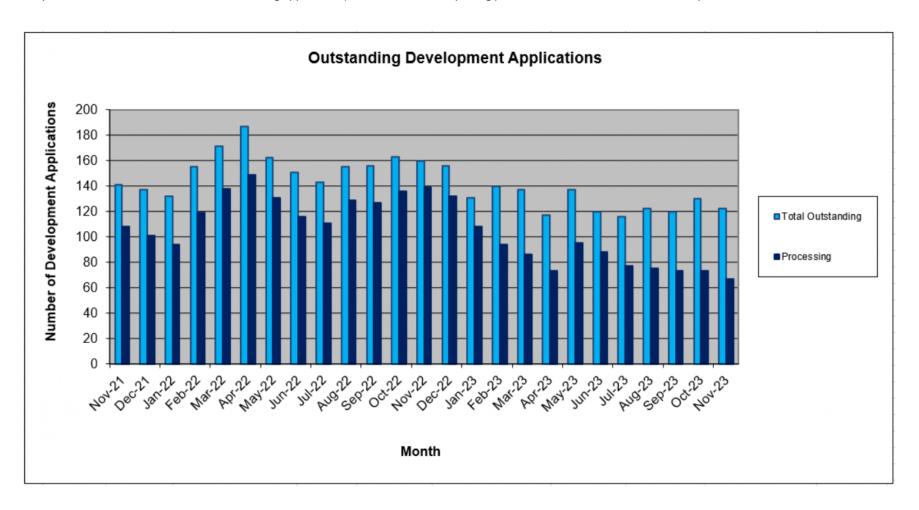

Graph 2 indicates the total number of outstanding applications; the number currently being processed is 67 and the number on "stop clock" is 55.

The Planning and Development Department determined 25 Development Applications either by Council or under delegation during November 2023.