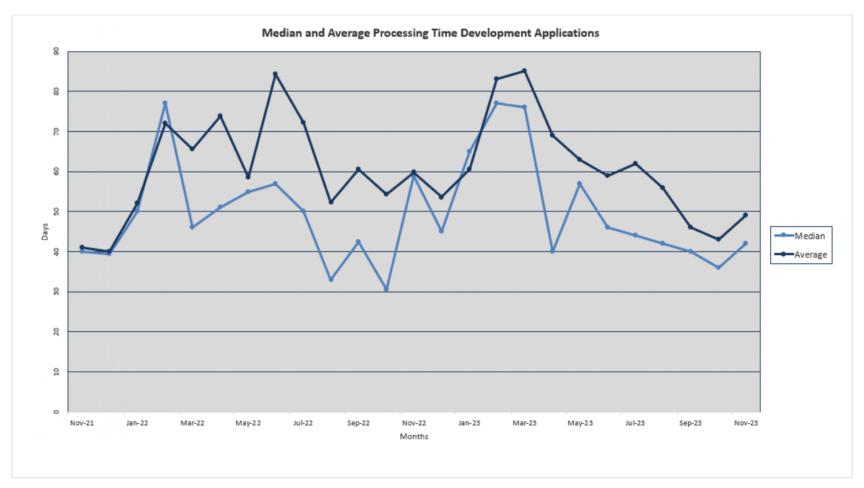

#### **APPROVED FOR SUBMISSION:**

BRAD CAM GENERAL MANAGER

This report covers the period for the month of November 2023. Graph 1 indicates the processing times up to 30 November 2023 with the month of November having an average of 49 days and a median time of 42 days.