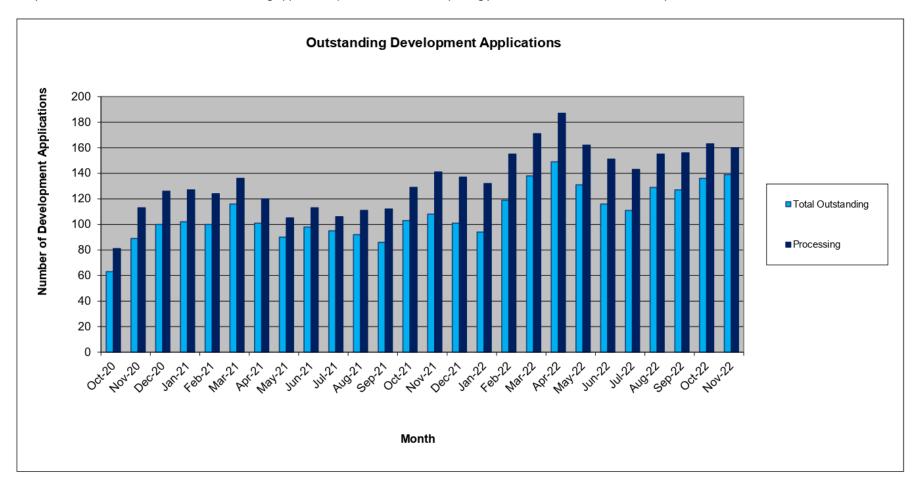

Graph 2 indicates the total number of outstanding applications, the number currently being processed and the number on "stop clock"

The Planning and Development Department determined 39 Development Applications either by Council or under delegation during November 2022.