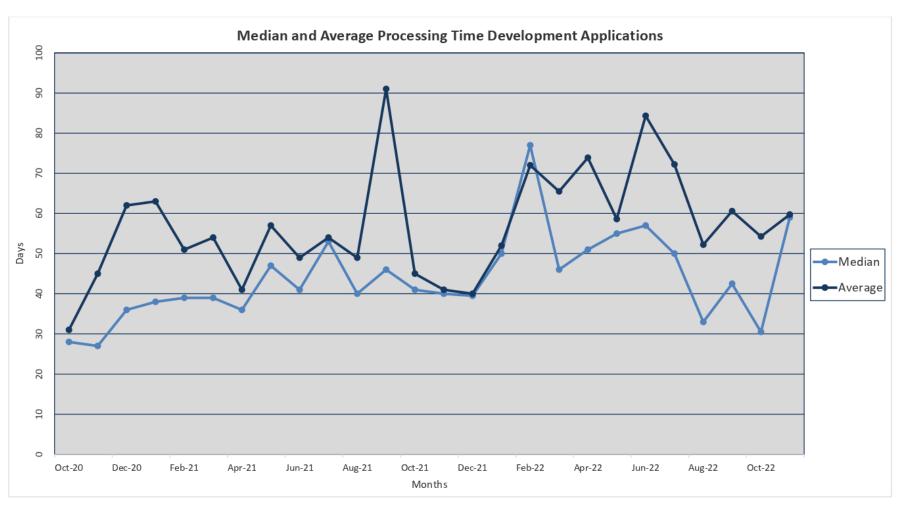

### **APPROVED FOR SUBMISSION:**

BRAD CAM GENERAL MANAGER

This report covers the period for the month of November 2022. Graph 1 indicates the processing times up to 30 November 2022 with the month of November having an average of 59.72 days and a median time of 59 days.