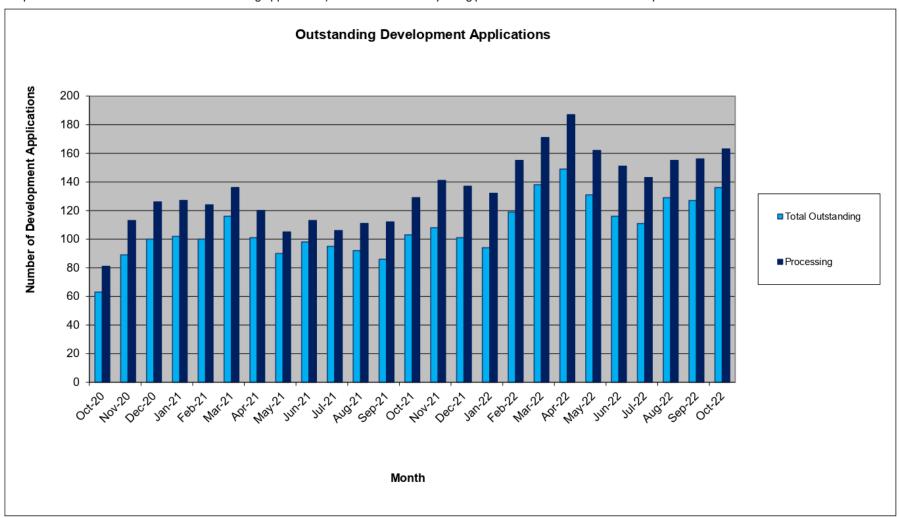

Graph 2 indicates the total number of outstanding applications, the number currently being processed and the number on "stop clock".

The Planning and Development Department determined 30 Development Applications either by Council or under delegation during October 2022.