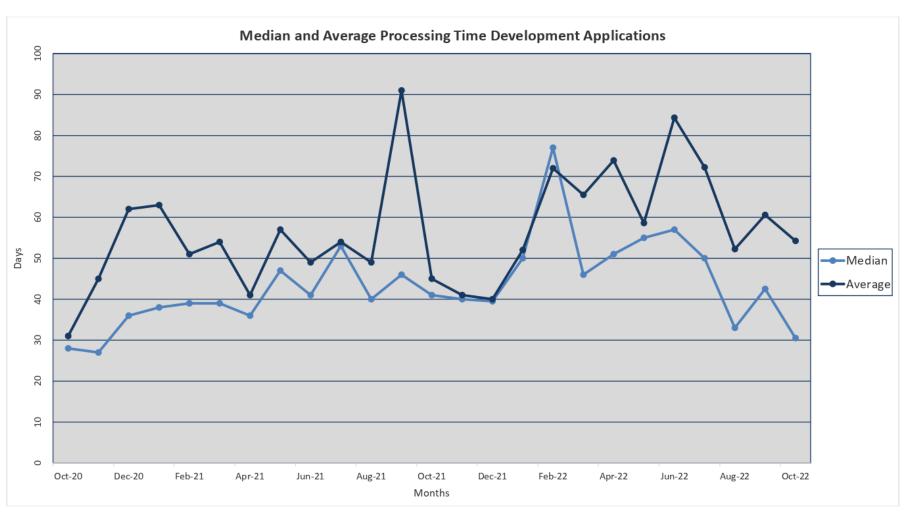

### **APPROVED FOR SUBMISSION:**

BRAD CAM GENERAL MANAGER

This report covers the period for the month of October 2022. Graph 1 indicates the processing times up to 31 October 2022 with the month of October having an average of 54.26 days and a median time of 30.5 days.