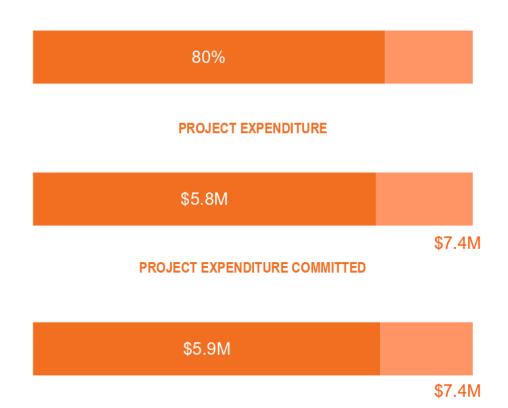

# **Project Update**

As at 31 October 2022 the overall project progress for the Mudgee Valley Park Stage 2 Project was approximately 80%.

#### **OVERALL PROJECT PROGRESS**