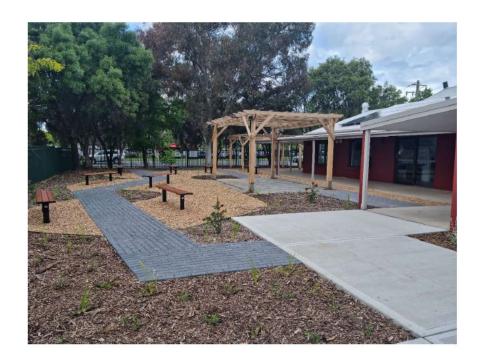

# Achievements and Highlights

- 2 sculptures installed
- New fencing and landscaping
- New parking areas constructed
- Fit-out of workshop spaces

# **PHOTOS**

PAGE 4 OF 9 | MID-WESTERN REGIONAL COUNCIL

PAGE 6 OF 9 | MID-WESTERN REGIONAL COUNCIL

COMMUNITY | MUDGEE ARTS PRECINCT PROJECT PROGRESS REPORT