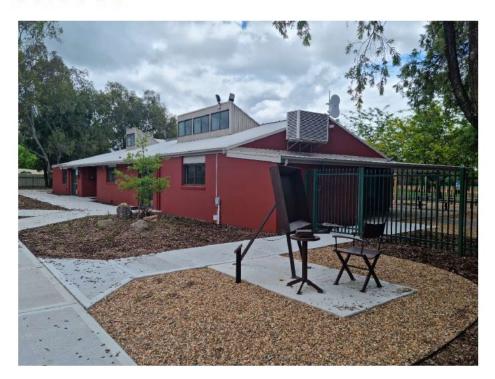

# Achievements and Highlights

- 2 sculptures installed
- New fencing and landscaping
- New parking areas constructed
- Fit-out of workshop spaces

# **PHOTOS**

PAGE 4 OF 9 | MID-WESTERN REGIONAL COUNCIL

PAGE 6 OF 9 | MID-WESTERN REGIONAL COUNCIL

COMMUNITY | MUDGEE ARTS PRECINCT PROJECT PROGRESS REPORT