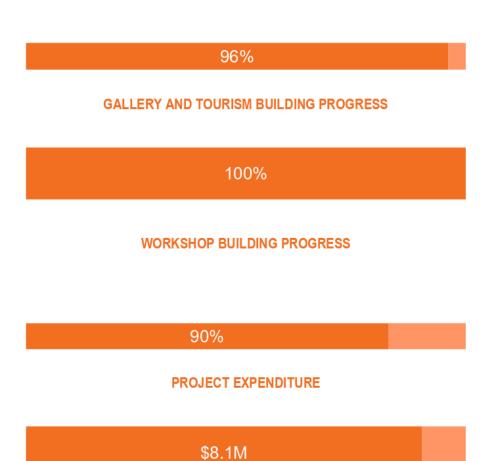

## **Project Update**

As at 31 October 2022 the overall project progress for the Mudgee Arts Precinct Project was approximately 96%.

### **OVERALL PROJECT PROGRESS**

\$8.4M