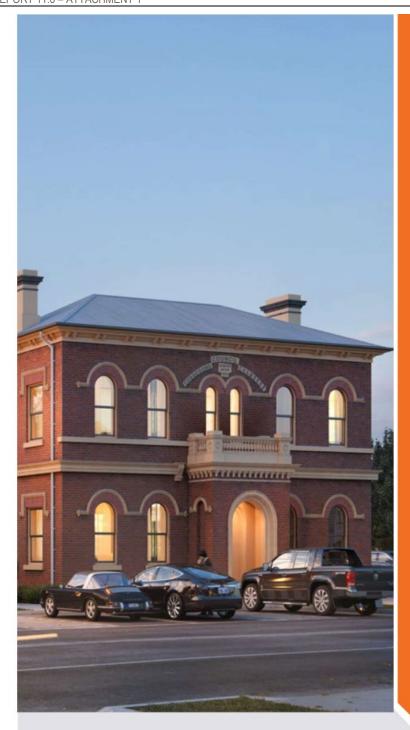

## 11.6 Mudgee Arts Precinct Construction - Progress Update

### Detailed report

The Mudgee Arts Precinct Project has been a major project that has attracted \$5.3 million in State and Federal funding. Construction of the workshop building has been completed with only minor external works and landscaping remaining to be completed.

## **Project Update**

As at 31 October 2022 the overall project progress for the Mudgee Arts Precinct Project was approximately 96%.