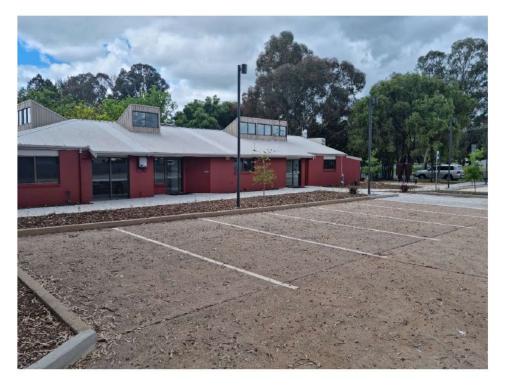

# Achievements and Highlights

- 2 sculptures installed
- New fencing and landscaping
- New parking areas constructed
- Fit-out of workshop spaces

# **PHOTOS**

PAGE 4 OF 9 | MID-WESTERN REGIONAL COUNCIL

PAGE 6 OF 9 | MID-WESTERN REGIONAL COUNCIL

COMMUNITY | MUDGEE ARTS PRECINCT PROJECT PROGRESS REPORT