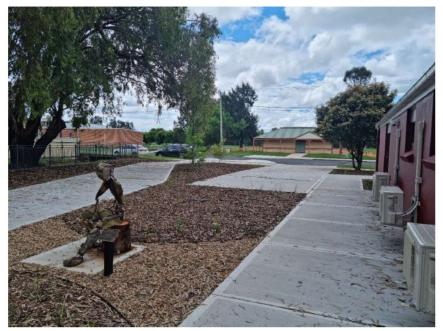

# Achievements and Highlights

- 2 sculptures installed
- New fencing and landscaping
- New parking areas constructed
- Fit-out of workshop spaces

# **PHOTOS**

PAGE 4 OF 9 | MID-WESTERN REGIONAL COUNCIL

PAGE 6 OF 9 | MID-WESTERN REGIONAL COUNCIL

COMMUNITY | MUDGEE ARTS PRECINCT PROJECT PROGRESS REPORT