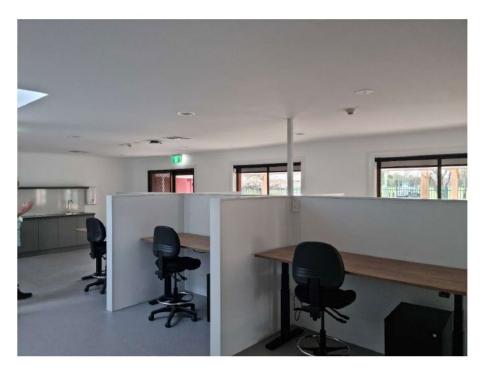

# Achievements and Highlights

- 2 sculptures installed
- New fencing and landscaping
- New parking areas constructed
- Fit-out of workshop spaces

# **PHOTOS**

PAGE 4 OF 9 | MID-WESTERN REGIONAL COUNCIL

PAGE 6 OF 9 | MID-WESTERN REGIONAL COUNCIL

COMMUNITY | MUDGEE ARTS PRECINCT PROJECT PROGRESS REPORT